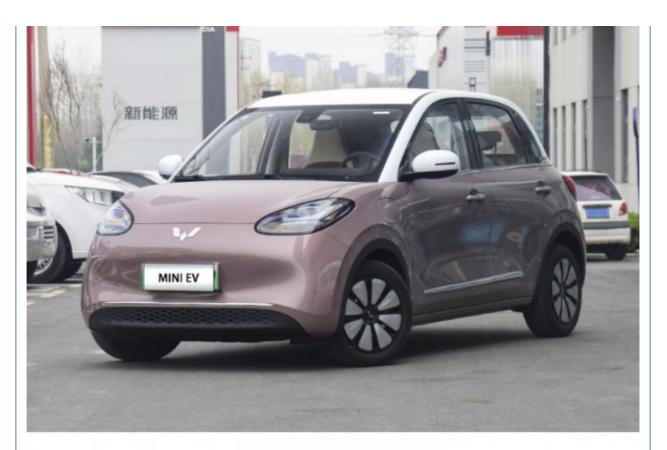

### **Product Specification**

• Product Name: Electric Car · Color: Optional 100km/h . Max Speed: Body Structure: 5-door 4-seat

. Battery Type: Lithium Iron Phosphate Battery

• Charging Time: 5.5 Hours Slow Charge • Length \* Width \* Height: 3950x1708x1580mm

### **Product Description**

Product Name 2023 New Wuling Bingo

Fuel Pure electric

Color White, green, pink, black

Max Speed 100km/h

Body Structure 5-door 4-seater Car

Range 200KM

Charging Time 8H

In terms of interior design, it can be seen that the entire interior adopts sharp angular design elements, with a prominent center console design. Details such as the cockpit style gear lever area, three spoke steering wheel, and through air vents enhance the overall texture. At the same time, the entire center console is tilted towards the driver's side, which not only enhances convenience but also brings a good visual aesthetic.