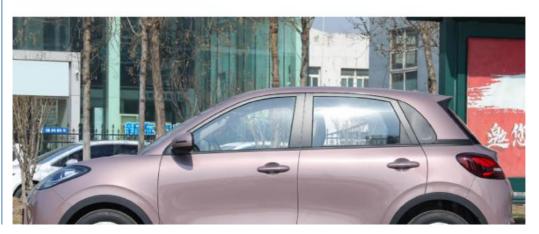

### **Product Specification**

• Product Name: Electric Car · Color: Optional 100km/h . Max Speed: Body Structure: 5-door 4-seat

. Battery Type: Lithium Iron Phosphate Battery

• Charging Time: 5.5 Hours Slow Charge • Length \* Width \* Height: 3950x1708x1580mm

· Level: Minicar • Port: Shenzhen

small new electric vehicles, • Highlight:

new electric vehicles 50kw, pure mini ev electric car

#### China Cheap New Electric Vehicles Pure Wuling Mini EV Electric Car

The Wuling Mini offers great value for money as it is priced competitively, making it an affordable choice for budget-conscious buyers.

With its small dimensions, the Wuling Mini is perfect for navigating crowded city streets and fitting into tight parking spaces, providing convenience to urban dwellers.

The vehicle is known for its excellent fuel efficiency, ensuring low running costs and reduced environmental impact, making it an economical option for daily commuting.

Despite its compact exterior, the Wuling Mini offers a surprisingly spacious interior, providing ample headroom and legroom for both the driver and passengers, ensuring comfort during journeys.