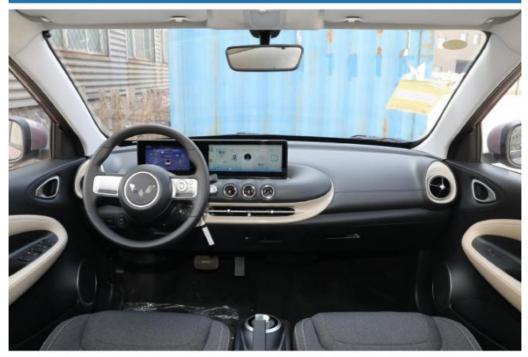

In terms of interior design, it can be seen that the entire interior adopts sharp angular design elements, with a prominent center console design. Details such as the cockpit style gear lever area, three spoke steering wheel, and through air vents enhance the overall texture. At the same time, the entire center console is tilted towards the driver's side, which not only enhances convenience but also brings a good visual aesthetic.