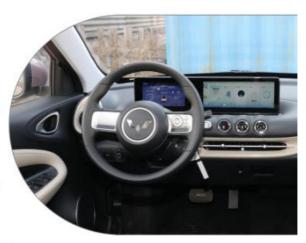

In terms of interior design, it can be seen that the entire interior adopts sharp angular design elements, with a prominent center console design. Details such as the cockpit style gear lever area, three spoke steering wheel, and through air vents enhance the overall texture. At the same time, the entire center console is tilted towards the driver's side, which not only enhances convenience but also brings a good visual aesthetic.