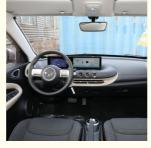

In terms of interior design, it can be seen that the entire interior adopts sharp angular design elements, with a prominent center console design. Details such as the cockpit style gear lever area, three spoke steering wheel, and through air vents enhance the overall texture. At the same time, the entire center console is tilted towards the driver's side, which not only enhances convenience but also brings a good visual aesthetic.