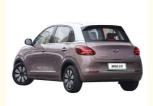

### **Product Specification**

• Product Name: Electric Car · Color: Optional 100km/h . Max Speed: Body Structure: 5-door 4-seat

. Battery Type: Lithium Iron Phosphate Battery

• Charging Time: 5.5 Hours Slow Charge • Length \* Width \* Height: 3950x1708x1580mm

### **Product Description**

Product Name 2023 New Wuling Bingo

Fuel Pure electric

Color White, green, pink, black

Max Speed 100km/h

Body Structure 5-door 4-seater Car

Range 200KM

Charging Time 8H

L\*W\*H(mm) 3950x1708x1580

Maximum power 50KW

Maximum torque 203N.m

In terms of suspension, a combination of front MacPherson independent suspension and rear multi link independent suspension is adopted. Based on our previous test drive of the MINI EV Intelligent Electric iDD, we adopted sporty t uning style, bringing solid and agile driving pe rformance. At the same time, the chassis is equipped with power batteries and necessary battery brackets in the middle, so the entire chassis brings a stable and compact driving feel.