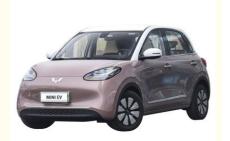

### Small New Electric Vehicles 50KW Pure Mini EV Electric Car Wuling

### **Product Specification**

• Product Name: Electric Car · Color: Optional 100km/h . Max Speed: Body Structure: 5-door 4-seat

. Battery Type: Lithium Iron Phosphate Battery

• Charging Time: 5.5 Hours Slow Charge • Length \* Width \* Height: 3950x1708x1580mm

· Level: Minicar • Port: Shenzhen

small new electric vehicles, • Highlight:

new electric vehicles 50kw, pure mini ev electric car