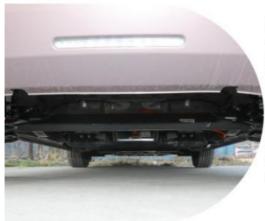

L\*W\*H(mm) 3950x1708x1580

Maximum power 50KW

Maximum torque 203N.m

In terms of suspension, a combination of front MacPherson independent suspension and rear multi link independent suspension is adopted. Based on our previous test drive of the MINI EV Intelligent Electric iDD, we adopted sporty t uning style, bringing solid and agile driving pe rformance. At the same time, the chassis is equipped with power batteries and necessary battery brackets in the middle, so the entire chassis brings a stable and compact driving feel.