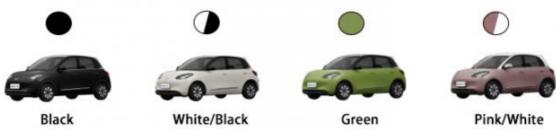

### **Product Specification**

• Product Name: Electric Car · Color: Optional 100km/h . Max Speed: Body Structure: 5-door 4-seat

. Battery Type: Lithium Iron Phosphate Battery

• Charging Time: 5.5 Hours Slow Charge • Length \* Width \* Height: 3950x1708x1580mm

### **Product Description**

Product Name 2023 New Wuling Bingo

Fuel Pure electric

Color White, green, pink, black

Max Speed 100km/h

Body Structure 5-door 4-seater Car

Range 200KM

Charging Time 8H