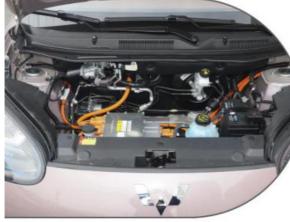

In terms of power, it is equipped with a Blue Whale dedicated turbocharged e ngine, with a maximum horsepower of 170Ps and a maximum torque of 260N • m. With the assistance of an electric motor, the system's comprehensive m aximum torque reaches 590N • m. It is matched with a 6-speed three clutch electric drive transmission, which takes only 6.5 seconds to break 0-100km/h.