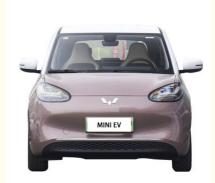

### **Product Specification**

• Product Name: Electric Car · Color: Optional 100km/h . Max Speed: Body Structure: 5-door 4-seat

. Battery Type: Lithium Iron Phosphate Battery

• Charging Time: 5.5 Hours Slow Charge • Length \* Width \* Height: 3950x1708x1580mm

· Level: Minicar • Port: Shenzhen

small new electric vehicles, • Highlight:

new electric vehicles 50kw, pure mini ev electric car