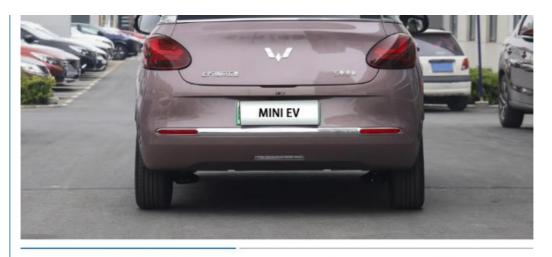

### **Product Specification**

• Product Name: Electric Car · Color: Optional 100km/h . Max Speed: Body Structure: 5-door 4-seat

. Battery Type: Lithium Iron Phosphate Battery

• Charging Time: 5.5 Hours Slow Charge • Length \* Width \* Height: 3950x1708x1580mm

· Level: Minicar • Port: Shenzhen

small new electric vehicles, • Highlight:

new electric vehicles 50kw, pure mini ev electric car