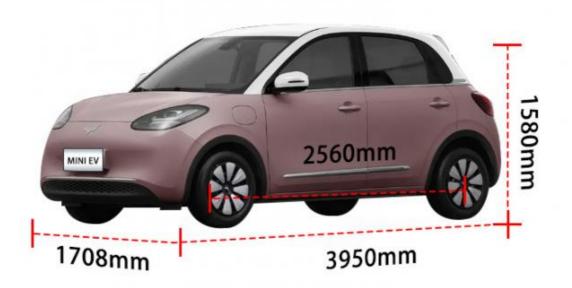

### **Product Specification**

• Product Name: Electric Car · Color: Optional 100km/h . Max Speed: Body Structure: 5-door 4-seat

. Battery Type: Lithium Iron Phosphate Battery

• Charging Time: 5.5 Hours Slow Charge • Length \* Width \* Height: 3950x1708x1580mm

L\*W\*H(mm) 3950x1708x1580

Maximum power 50KW

Maximum torque 203N.m

In terms of suspension, a combination of front MacPherson independent suspension and rear multi link independent suspension is adopted. Based on our previous test drive of the MINI EV Intelligent Electric iDD, we adopted sporty t uning style, bringing solid and agile driving pe rformance. At the same time, the chassis is equipped with power batteries and necessary battery brackets in the middle, so the entire chassis brings a stable and compact driving feel.