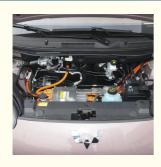

L\*W\*H(mm) 3950x1708x1580

Maximum power 50KW

Maximum torque 203N.m

In terms of suspension, a combination of front MacPherson independent suspension and rear multi link independent suspension is adopted. Based on our previous test drive of the MINI EV Intelligent Electric iDD, we adopted sporty t uning style, bringing solid and agile driving pe rformance. At the same time, the chassis is equipped with power batteries and necessary battery brackets in the middle, so the entire chassis brings a stable and compact driving feel.

In terms of power, it is equipped with a Blue Whale dedicated turbocharged e ngine, with a maximum horsepower of 170Ps and a maximum torque of 260N • m. With the assistance of an electric motor, the system's comprehensive m aximum torque reaches 590N • m. It is matched with a 6-speed three clutch electric drive transmission, which takes only 6.5 seconds to break 0-100km/h.