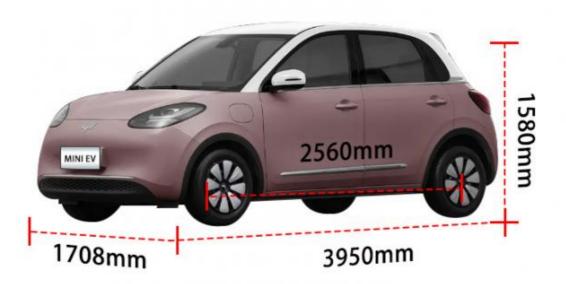

Range 200KM

Charging Time 8H

L\*W\*H(mm) 3950x1708x1580

Maximum power 50KW

Maximum torque 203N.m

In terms of suspension, a combination of front MacPherson independent suspension and rear multi link independent suspension is adopted. Based on our previous test drive of the MINI EV Intelligent Electric iDD, we adopted sporty t uning style, bringing solid and agile driving pe rformance. At the same time, the chassis is equipped with power batteries and necessary battery brackets in the middle, so the entire chassis brings a stable and compact driving feel.