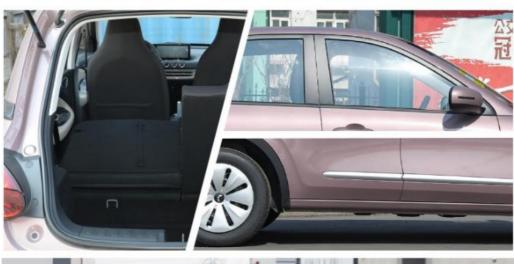

## **Product Description**

Product Name

2023 New Wuling Bingo

Fuel

Pure electric

Color White, green, pink, black

Max Speed 100km/h

Body Structure 5-door 4-seater Car

Range 200KM

Charging Time 8H

L\*W\*H(mm) 3950x1708x1580

Maximum power 50KW

Maximum torque 203N.m

In terms of suspension, a combination of front MacPherson independent suspension and rear multi link independent suspension is adopted. Based on our previous test drive of the MINI EV Intelligent Electric iDD, we adopted sporty t uning style, bringing solid and agile driving pe rformance. At the same time, the chassis is equipped with power batteries and necessary battery brackets in the middle, so the entire chassis brings a stable and compact driving feel.