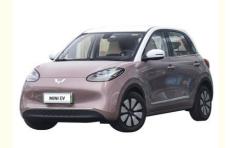

## **Product Description**

Product Name

2023 New Wuling Bingo

Fuel

Pure electric

Color White, green, pink, black

Max Speed 100km/h

Body Structure 5-door 4-seater Car

Range 200KM

Charging Time 8H

L\*W\*H(mm) 3950x1708x1580

Maximum power 50KW

Maximum torque 203N.m

In terms of suspension, a combination of front MacPherson independent suspension and rear multi link independent suspension is adopted. Based on our previous test drive of the MINI EV Intelligent Electric iDD, we adopted sporty t uning style, bringing solid and agile driving pe rformance. At the same time, the chassis is equipped with power batteries and necessary battery brackets in the middle, so the entire chassis brings a stable and compact driving feel.