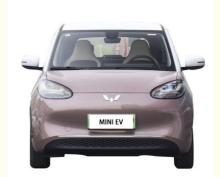

## **Product Description**

Product Name

2023 New Wuling Bingo

Fuel

Pure electric

Color White, green, pink, black

Max Speed 100km/h

Body Structure 5-door 4-seater Car

Range 200KM

Charging Time 8H

L\*W\*H(mm) 3950x1708x1580

Maximum power 50KW

Maximum torque 203N.m

In terms of suspension, a combination of front MacPherson independent suspension and rear multi link independent suspension is adopted. Based on our previous test drive of the MINI EV Intelligent Electric iDD, we adopted sporty t uning style, bringing solid and agile driving pe rformance. At the same time, the chassis is equipped with power batteries and necessary battery brackets in the middle, so the entire chassis brings a stable and compact driving feel.