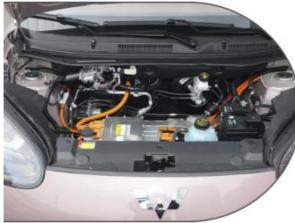

Range 200KM

Charging Time 8H

L\*W\*H(mm) 3950x1708x1580

Maximum power 50KW

Maximum torque 203N.m

In terms of suspension, a combination of front MacPherson independent suspension and rear multi link independent suspension is adopted. Based on our previous test drive of the MINI EV Intelligent Electric iDD, we adopted sporty t uning style, bringing solid and agile driving pe rformance. At the same time, the chassis is equipped with power batteries and necessary battery brackets in the middle, so the entire chassis brings a stable and compact driving feel.

In terms of power, it is equipped with a Blue Whale dedicated turbocharged e ngine, with a maximum horsepower of 170Ps and a maximum torque of 260N • m. With the assistance of an electric motor, the system's comprehensive m aximum torque reaches 590N • m. It i s matched with a 6-speed three clutch electric drive transmission, which take s only 6.5 seconds to break 0-100km/h.