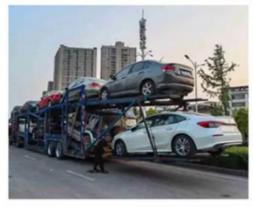

# Packing & Delivery

A: We're flexible for payment terms, including T/T and Western-Union.

Q. What's the minimum order quantity?

A: 1 unit.

Q: What's the shipping type and how long will the delivery be?
A: By sea or by Train. Normally the delivery time is within 15 to 25days, after receiving your deposit or L/C.