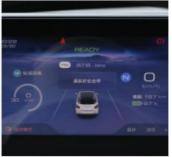

In terms of interior design, it can be seen that the entire interior adopts sharp angular design elements, with a prominent center console design. Details such as the cockpit style gear lever area, three spoke steering wheel, and through air vents enhance the overall texture. At the same time, the entire center console is tilted towards the driver's side, which not only enhances convenience but also brings a good visual aesthetic.