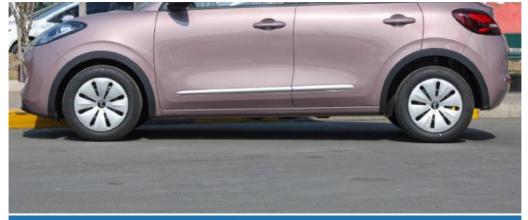

## **Product Description**

Product Name

2023 New Wuling Bingo

Fuel

Pure electric

Color White, green, pink, black

Max Speed 100km/h

Body Structure 5-door 4-seater Car

Range 200KM

Charging Time 8H

L\*W\*H(mm) 3950x1708x1580

Maximum power 50KW

Maximum torque 203N.m

In terms of suspension, a combination of front MacPherson independent suspension and rear multi link independent suspension is adopted. Based on our previous test drive of the MINI EV Intelligent Electric iDD, we adopted sporty t uning style, bringing solid and agile driving pe rformance. At the same time, the chassis is equipped with power batteries and necessary battery brackets in the middle, so the entire chassis brings a stable and compact driving feel.