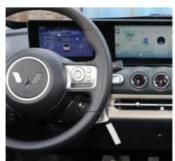

In terms of interior design, it can be seen that the entire interior adopts sharp angular design elements, with a prominent center console design. Details such as the cockpit style gear lever area, three spoke steering wheel, and through air vents enhance the overall texture. At the same time, the entire center console is tilted towards the driver's side, which not only enhances convenience but also brings a good visual aesthetic.