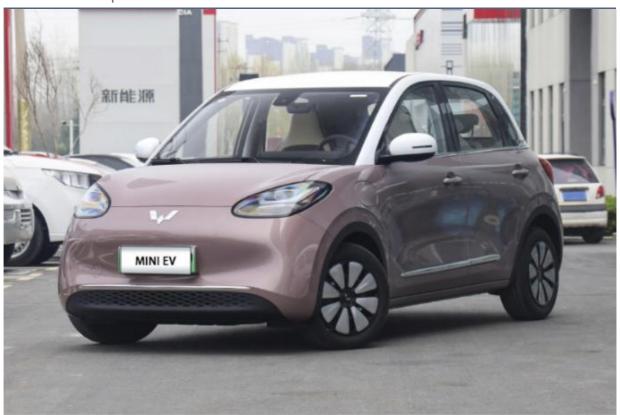

## **Product Description**

Product Name

2023 New Wuling Bingo

Fuel

Pure electric

Color White, green, pink, black

Max Speed 100km/h

Body Structure 5-door 4-seater Car

Range 200KM

Charging Time 8H

L\*W\*H(mm) 3950x1708x1580

Maximum power 50KW

Maximum torque 203N.m

In terms of suspension, a combination of front MacPherson independent suspension and rear multi link independent suspension is adopted. Based on our previous test drive of the MINI EV Intelligent Electric iDD, we adopted sporty t uning style, bringing solid and agile driving pe rformance. At the same time, the chassis is equipped with power batteries and necessary battery brackets in the middle, so the entire chassis brings a stable and compact driving feel.

In terms of interior design, it can be seen that the entire interior adopts sharp angular design elements, with a prominent center console design. Details such as the cockpit style gear lever area, three spoke steering wheel, and through air vents enhance the overall texture. At the same time, the entire center console is tilted towards the driver's side, which not only enhances convenience but also brings a good visual aesthetic.