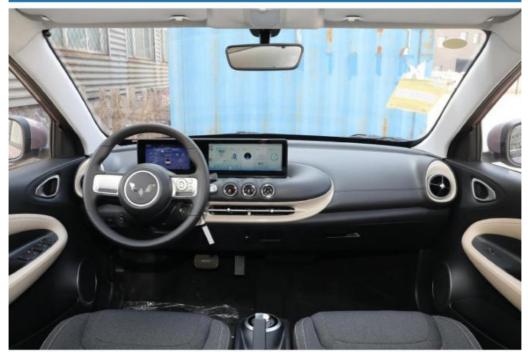

In terms of interior design, it can be seen that the entire interior adopts sharp angular design elements, with a prominent center console design. Details such as the cockpit style gear lever area, three spoke steering wheel, and through air vents enhance the overall texture. At the same time, the entire center console is tilted towards the driver's side, which not only enhances convenience but also brings a good visual aesthetic.