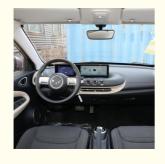

In terms of interior design, it can be seen that the entire interior adopts sharp angular design elements, with a prominent center console design. Details such as the cockpit style gear lever area, three spoke steering wheel, and through air vents enhance the overall texture. At the same time, the entire center console is tilted towards the driver's side, which not only enhances convenience but also brings a good visual aesthetic.