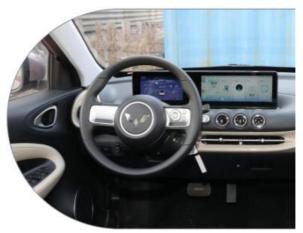

In terms of interior design, it can be seen that the entire interior adopts sharp angular design elements, with a prominent center console design. Details such as the cockpit style gear lever area, three spoke steering wheel, and through air vents enhance the overall texture. At the same time, the entire center console is tilted towards the driver's side, which not only enhances convenience but also brings a good visual aesthetic.