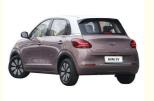

## **Product Description**

Product Name

2023 New Wuling Bingo

Fuel

Pure electric

Color White, green, pink, black

Max Speed 100km/h

Body Structure 5-door 4-seater Car

Range 200KM

Charging Time 8H

L\*W\*H(mm) 3950x1708x1580

Maximum power 50KW

Maximum torque 203N.m

In terms of suspension, a combination of front MacPherson independent suspension and rear multi link independent suspension is adopted. Based on our previous test drive of the MINI EV Intelligent Electric iDD, we adopted sporty t uning style, bringing solid and agile driving pe rformance. At the same time, the chassis is equipped with power batteries and necessary battery brackets in the middle, so the entire chassis brings a stable and compact driving feel.