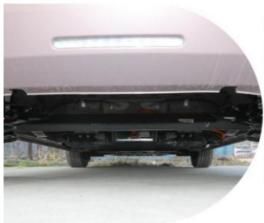

Range 200KM

Charging Time 8H

L\*W\*H(mm) 3950x1708x1580

Maximum power 50KW

Maximum torque 203N.m

In terms of suspension, a combination of front MacPherson independent suspension and rear multi link independent suspension is adopted. Based on our previous test drive of the MINI EV Intelligent Electric iDD, we adopted sporty t uning style, bringing solid and agile driving pe rformance. At the same time, the chassis is equipped with power batteries and necessary battery brackets in the middle, so the entire chassis brings a stable and compact driving feel.