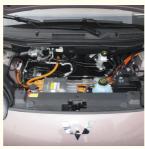

Range 200KM

Charging Time 8H

L\*W\*H(mm) 3950x1708x1580

Maximum power 50KW

Maximum torque 203N.m

In terms of suspension, a combination of front MacPherson independent suspension and rear multi link independent suspension is adopted. Based on our previous test drive of the MINI EV Intelligent Electric iDD, we adopted sporty t uning style, bringing solid and agile driving pe rformance. At the same time, the chassis is equipped with power batteries and necessary battery brackets in the middle, so the entire chassis brings a stable and compact driving feel.

In terms of power, it is equipped with a Blue Whale dedicated turbocharged e ngine, with a maximum horsepower of 170Ps and a maximum torque of 260N • m. With the assistance of an electric motor, the system's comprehensive m aximum torque reaches 590N • m. It i s matched with a 6-speed three clutch electric drive transmission, which take s only 6.5 seconds to break 0-100km/h.