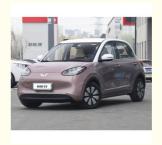

## **Product Description**

Product Name

2023 New Wuling Bingo

Fuel

Pure electric

Color White, green, pink, black

Max Speed 100km/h

Body Structure 5-door 4-seater Car

Range 200KM

Charging Time 8H

L\*W\*H(mm) 3950x1708x1580

Maximum power 50KW

Maximum torque 203N.m

In terms of suspension, a combination of front MacPherson independent suspension and rear multi link independent suspension is adopted. Based on our previous test drive of the MINI EV Intelligent Electric iDD, we adopted sporty t uning style, bringing solid and agile driving pe rformance. At the same time, the chassis is equipped with power batteries and necessary battery brackets in the middle, so the entire chassis brings a stable and compact driving feel.