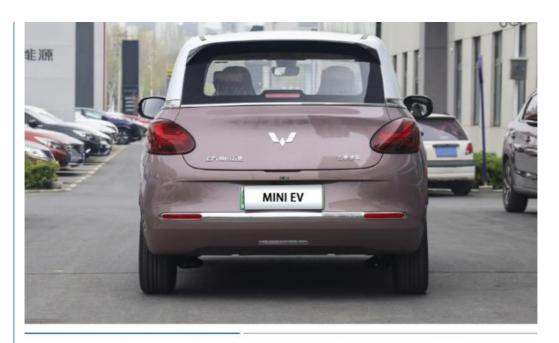

## **Product Description**

Product Name

2023 New Wuling Bingo

Fuel

Pure electric

Color White, green, pink, black

Max Speed 100km/h

Body Structure 5-door 4-seater Car

Range 200KM

Charging Time 8H

L\*W\*H(mm) 3950x1708x1580

Maximum power 50KW

Maximum torque 203N.m

In terms of suspension, a combination of front MacPherson independent suspension and rear multi link independent suspension is adopted. Based on our previous test drive of the MINI EV Intelligent Electric iDD, we adopted sporty t uning style, bringing solid and agile driving pe rformance. At the same time, the chassis is equipped with power batteries and necessary battery brackets in the middle, so the entire chassis brings a stable and compact driving feel.