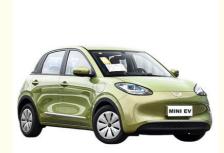

#### China Cheap Wuling EV Electric Mini Car New Energy 4 Seater For Adult

The Wuling Mini EV is an innovative electric vehicle that offers a compact and eco-friendly transportation solution. Designed for urban settings, this stylish and efficient car combines modern technology with practical features, making it the perfect choice for individuals seeking convenience and sustainability in their daily commute.

Measuring just a little over 2.9 meters in length, the Wuling Mini EV is incredibly small and maneuverable, making parking and navigating through congested city streets a breeze. With its compact size, this electric vehicle is ideal for short trips, errands, and commuting within the city limits.