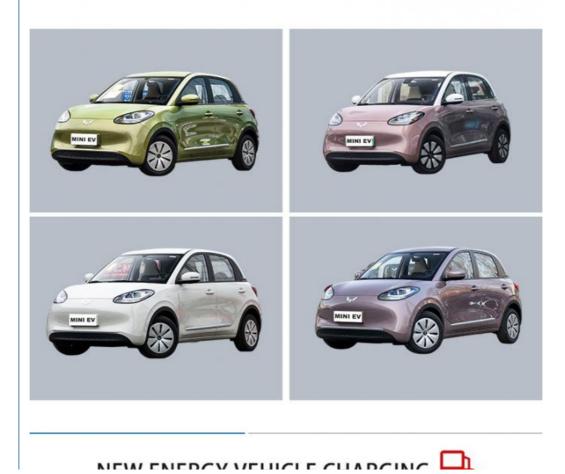

#### China Cheap Wuling EV Electric Mini Car New Energy 4 Seater For Adult

The Wuling Mini EV is an innovative electric vehicle that offers a compact and eco-friendly transportation solution. Designed for urban settings, this stylish and efficient car combines modern technology with practical features, making it the perfect choice for individuals seeking convenience and sustainability in their daily commute.

Measuring just a little over 2.9 meters in length, the Wuling Mini EV is incredibly small and maneuverable, making parking and navigating through congested city streets a breeze. With its compact size, this electric vehicle is ideal for short trips, errands, and commuting within the city limits.

Safety is a top priority in the Wuling Mini EV, as it comes equipped with advanced technologies to ensure a secure driving experience. From its robust frame and reinforced structure to its numerous safety features like ABS brakes, electronic stability control, and multiple airbags, this electric vehicle prioritizes the well-being of its occupants.

The Wuling Mini EV is offering exceptional maneuverability, eco-consciousness, and a sleek design, this urban electric car is perfect for those looking to make a positive impact on the environment while enjoying a practical and stylish ride.