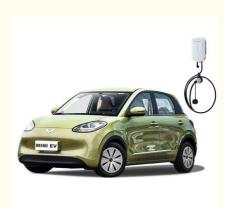

#### China Cheap Wuling EV Electric Mini Car New Energy 4 Seater For Adult

The Wuling Mini EV is an innovative electric vehicle that offers a compact and eco-friendly transportation solution. Designed for urban settings, this stylish and efficient car combines modern technology with practical features, making it the perfect choice for individuals seeking convenience and sustainability in their daily commute.

Measuring just a little over 2.9 meters in length, the Wuling Mini EV is incredibly small and maneuverable, making parking and navigating through congested city streets a breeze. With its compact size, this electric vehicle is ideal for short trips, errands, and commuting within the city limits.