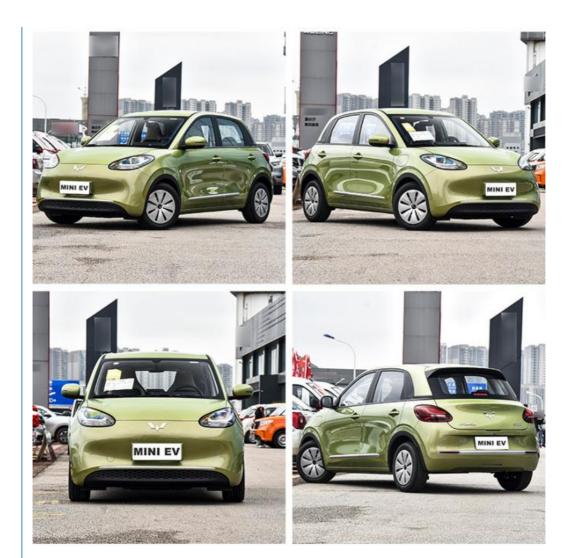

a breeze. With its compact size, this electric vehicle is ideal for short trips, errands, and commuting within the city limits.

Safety is a top priority in the Wuling Mini EV, as it comes equipped with advanced technologies to ensure a secure driving experience. From its robust frame and reinforced structure to its numerous safety features like ABS brakes, electronic stability control, and multiple airbags, this electric vehicle prioritizes the well-being of its occupants.

The Wuling Mini EV is offering exceptional maneuverability, eco-consciousness, and a sleek design, this urban electric car is perfect for those looking to make a positive impact on the environment while enjoying a practical and stylish ride.

#### **Product Description**



Maximum speed (km/h)

200

Туре

Medium suv



# **Product details**



MINI EV get pure electric 68Ps horsepower motor drive, engine backup support, maximum speed of 100km/h, zero hundred acceleration time of 17s, electric energy equivalent fuel consumption of 1L/100km, good economic performance, which has a better effect on restraining the use cost







**Rear Seats** 

Trunk



Gear Adjustment



Switch Key Of Economic Mode And Sport Mode



**Tire Pressure Monitoring** 





# CooperativeFactory













Q: Which brands of electric cars are you selling?

A: As a 20-year professional used car seller, we offer BYD,XPENG,NIO,Tesla,Volkswagen and all other brands that are manufactured or sold in China.

Q. Which payment terms do you accept?

A: We're flexible for payment terms, including T/T and Western-Union.

Q. What's the mi