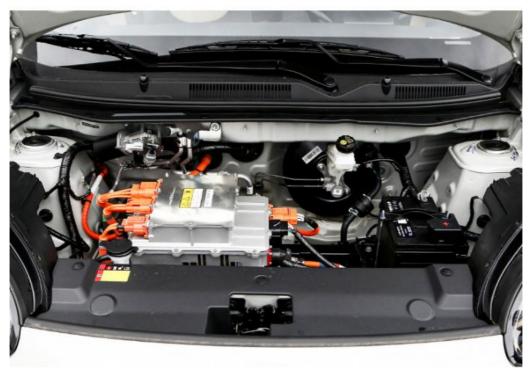

# **Product details**

MINI EV get pure electric 68Ps horsepower motor drive, engine backup support, maximum speed of 100km/h, zero hundred acceleration time of 17s, electric energy equivalent fuel consumption of 1L/100km, good economic performance, which has a better effect on restraining the use cost