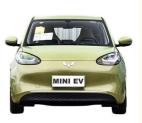

#### China Cheap Wuling EV Electric Mini Car New Energy 4 Seater For Adult

The Wuling Mini EV is an innovative electric vehicle that offers a compact and eco-friendly transportation solution. Designed for urban settings, this stylish and efficient car combines modern technology with practical features, making it the perfect choice for individuals seeking convenience and sustainability in their daily commute.

Measuring just a little over 2.9 meters in length, the Wuling Mini EV is incredibly small and maneuverable, making parking and navigating through congested city streets a breeze. With its compact size, this electric vehicle is ideal for short trips, errands, and commuting within the city limits.