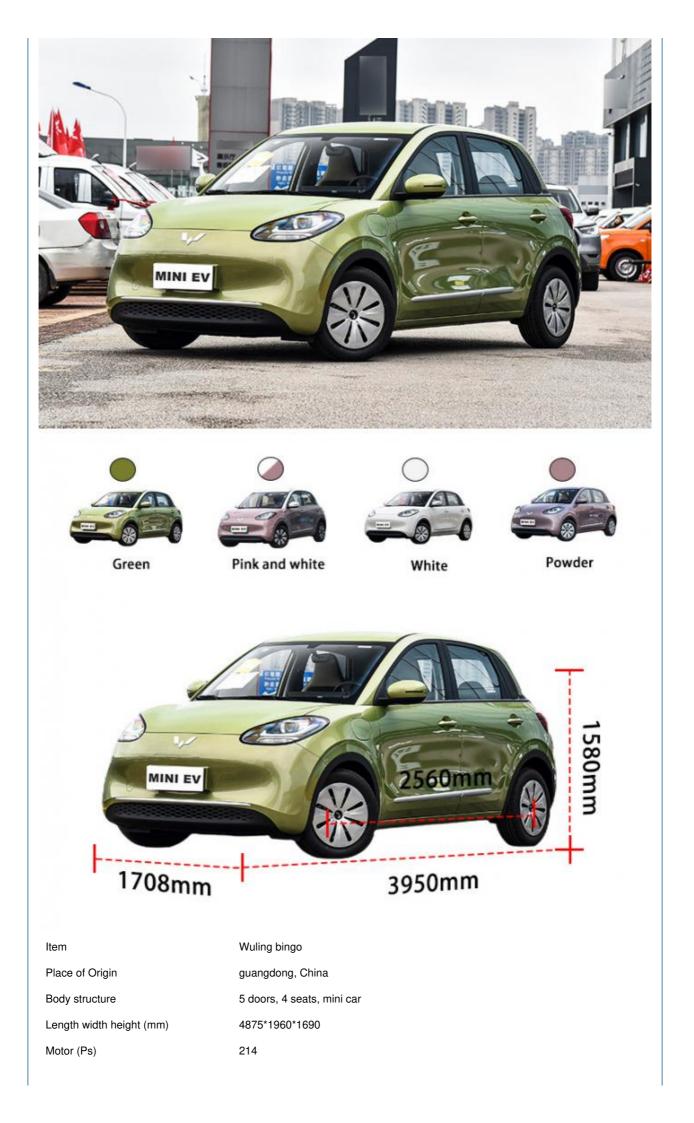

## **Product Specification**

- Product Name:
- Color:
- Body Structure:
- Max Speed:
- Battery Type:
- Fuel:
- Length \* Width \* Height:
- Level:
- Highlight:
- Energy Electric Vehicle Optional 5-door 4-seater Hatchback 100km/h Lithium Iron Phosphate Battery 100% Electric

- ht: 3950x1708x1580
  - Mini Car
  - adult mini ev cars, mini ev cars safety, compact ev cars 4 seater