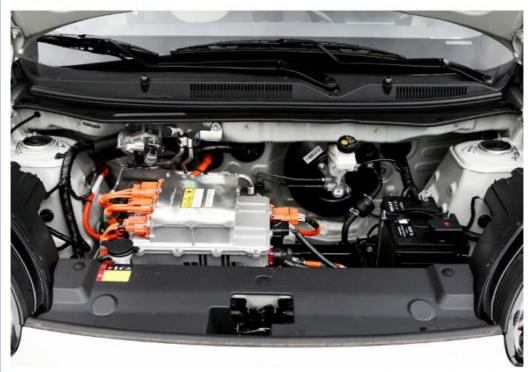

The Wuling Mini EV boasts a powerful electric motor that offers smooth acceleration and a quiet driving experience. Say goodbye to traditional fuel-powered engines and embrace the efficiency of electricity.

### **Product details**

MINI EV get pure electric 68Ps horsepower motor drive, engine backup support, maximum speed of 100km/h, zero hundred acceleration time of 17s, electric energy equivalent fuel consumption of 1L/100km, good economic performance, which has a better effect on restraining the use cost