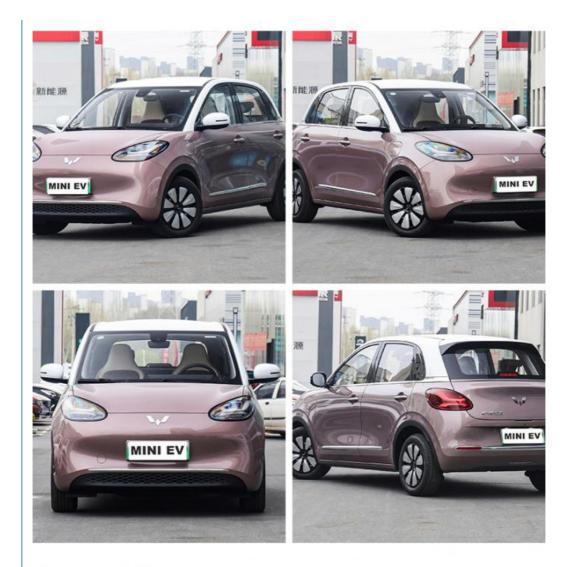

#### More Images

#### **Product Description**

Chinese New Energy Wuling EV Mini Electric Car Four Wheel For Adult

Wuling Mini EV is a cutting-edge electric vehicle that revolutionizes urban commuting. With its sleek design and advanced features, this compact car offers an eco-friendly alternative without compromising on style or performance. Experience the future of transportation with the Wuling Mini EV.

Perfectly designed for city living, this mini electric vehicle effortlessly navigates through narrow streets and tight parking spaces. Its small size doesn't compromise on functionality or comfort.

Equipped with state-of-the-art technology, the Wuling Mini EV offers features like intelligent connectivity, touch-screen controls, and advanced safety systems. Stay connected and enjoy a seamless driving experience.