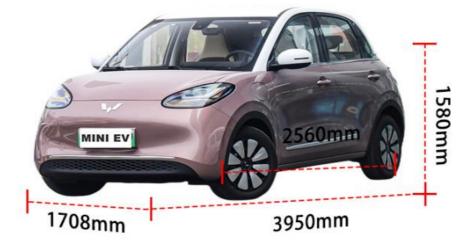

#### **Product Specification**

- Product Name:
- Color:
- Body Structure:
- Max Speed:
- Battery Type:
- Fuel:
- Length \* Width \* Height:
- Level:
- Highlight:

| Energy Electric Vehicle        |  |
|--------------------------------|--|
| Optional                       |  |
| 5-door 4-seater Hatchback      |  |
| 100km/h                        |  |
| Lithium Iron Phosphate Battery |  |
| 100% Electric                  |  |
| 3950x1708x1580                 |  |