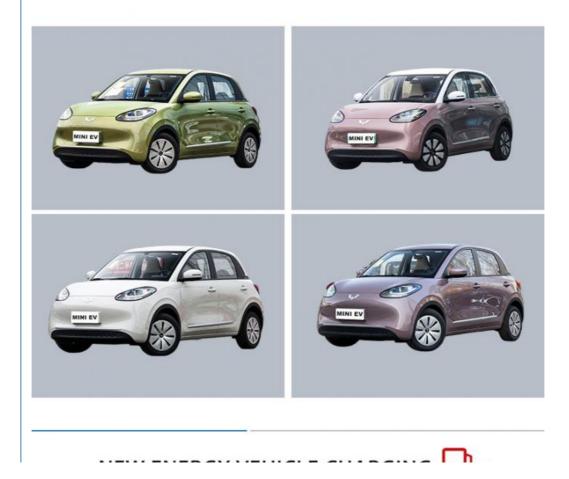

Mini Car

powerful mini ev cars, mini ev cars eco friendly, adult electric vehicle new energy

#### More Images

#### **Product Description**

Chinese New Energy Wuling EV Mini Electric Car Four Wheel For Adult

Wuling Mini EV is a cutting-edge electric vehicle that revolutionizes urban commuting. With its sleek design and advanced features, this compact car offers an eco-friendly alternative without compromising on style or performance. Experience the future of transportation with the Wuling Mini EV.