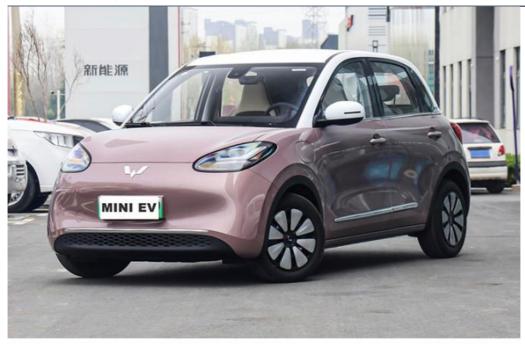

Mini Car

powerful mini ev cars, mini ev cars eco friendly, adult electric vehicle new energy

#### **Product Description**

Chinese New Energy Wuling EV Mini Electric Car Four Wheel For Adult

Wuling Mini EV is a cutting-edge electric vehicle that revolutionizes urban commuting. With its sleek design and advanced features, this compact car offers an eco-friendly alternative without compromising on style or performance. Experience the future of transportation with the Wuling Mini EV.