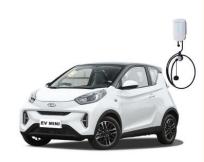

# China Cheap New Energy Vehicles Chery Cars Mini EV Electric Car

#### **Basic Information**

• Place of Origin: Guangdong, China

• Brand Name: Chery

Price: \$10,321.00/pieces 1-4 piecesSupply Ability: 1000 Piece/Pieces per Year



#### **Product Specification**

Product Name: Chery Mini Ev Car

• Color: White

Body Structure: 3-door 4-seat
Fuel: 100% Electric
Length \* Width \* Height: 3200\*1670\*1550
Max Speed: 100km/h

Charging Time: Fast 0.67Port: Shenzhen

Highlight: Chery Cars Mini EV Electric Car,
 China Cheap Mini EV Electric Car



#### More Images









### Product Description

**Product Description** 

# **Products Description**







Place of Origin China
Product name Small ant
Curb weight 955kg
Wheelbase (mm) 2150
Maximum torque(Nm) 120

Length\*width\*height (mm) 3200\*1670\*1550

Fuel electric

Battery capacity 28.8kwh

Maximum Power(kw) 30

Body structure 3-door 4-seat

Max Speed: 100km/h
Maximum pure electric range: 301km

Tyre specifications 175/60 R15









### **Product details**



EV MINI get pure electric 41Ps horsepower motor drive, engine backup support, maximum speed of 100km/h, zero hundred acceleration time of 6s, electric energy equivalent fuel consumption of 1.1L/100km, good economic performance, which has a better effect on restraining the use cost







Cockpit

**Operation Panel**