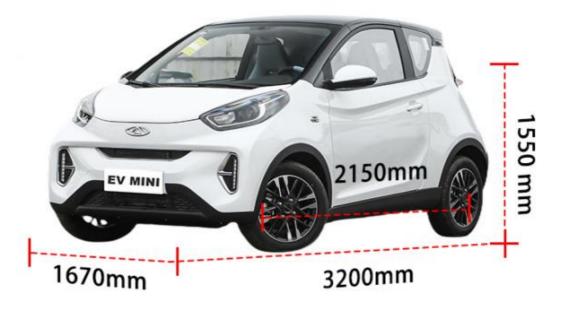

#### **Product Specification**

Product Name: Chery Mini Ev Car

• Color: White

Body Structure: 3-door 4-seat
Fuel: 100% Electric
Length \* Width \* Height: 3200\*1670\*1550
Max Speed: 100km/h

Charging Time: Fast 0.67Port: Shenzhen

# **Products Description**

Place of Origin China
Product name Small ant
Curb weight 955kg
Wheelbase (mm) 2150
Maximum torque(Nm) 120

Length\*width\*height (mm) 3200\*1670\*1550

Fuel electric

Battery capacity 28.8kwh

Maximum Power(kw) 30

Body structure 3-door 4-seat

Max Speed: 100km/h
Maximum pure electric range: 301km

Tyre specifications 175/60 R15