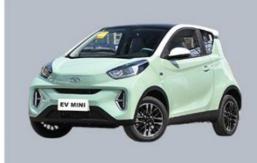

#### **Product Specification**

Product Name: Chery Mini Ev Car

• Color: White

Body Structure: 3-door 4-seat
Fuel: 100% Electric
Length \* Width \* Height: 3200\*1670\*1550
Max Speed: 100km/h

Charging Time: Fast 0.67Port: Shenzhen

# **Products Description**

Place of Origin China
Product name Small ant
Curb weight 955kg
Wheelbase (mm) 2150
Maximum torque(Nm) 120

Length\*width\*height (mm) 3200\*1670\*1550

Fuel electric

Battery capacity 28.8kwh

Maximum Power(kw) 30

Body structure 3-door 4-seat

Max Speed: 100km/h
Maximum pure electric range: 301km

Tyre specifications 175/60 R15