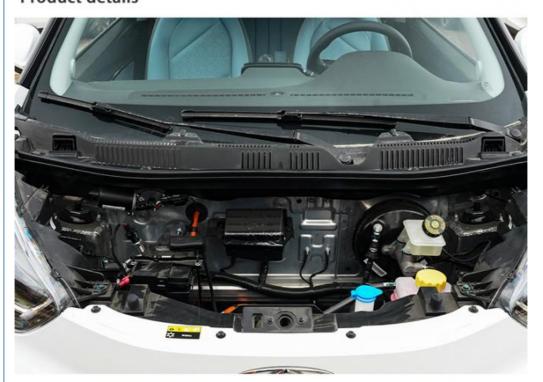

### **Product details**

EV MINI get pure electric 41Ps horsepower motor drive, engine backup support, maximum speed of 100km/h, zero hundred acceleration time of 6s, electric energy equivalent fuel consumption of 1.1L/100km, good economic performance, which has a better effect on restraining the use cost