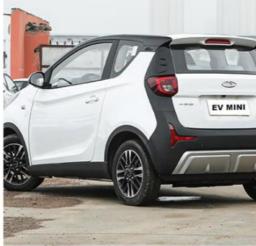

#### **Product Specification**

Product Name: Chery Mini Ev Car

• Color: White

Body Structure: 3-door 4-seat
Fuel: 100% Electric
Length \* Width \* Height: 3200\*1670\*1550
Max Speed: 100km/h

Charging Time: Fast 0.67Port: Shenzhen

Highlight: Chery Cars Mini EV Electric Car,
 China Cheap Mini EV Electric Car