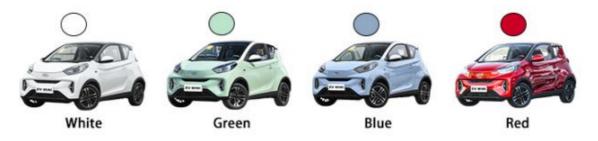

#### **Product Specification**

Product Name: Chery Mini Ev Car

• Color: White

Body Structure: 3-door 4-seat
Fuel: 100% Electric
Length \* Width \* Height: 3200\*1670\*1550
Max Speed: 100km/h

Charging Time: Fast 0.67Port: Shenzhen