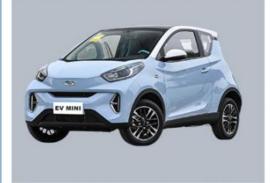

#### **Product Specification**

Product Name: Chery Mini Ev Car

• Color: White

Body Structure: 3-door 4-seat
Fuel: 100% Electric
Length \* Width \* Height: 3200\*1670\*1550
Max Speed: 100km/h

Charging Time: Fast 0.67Port: Shenzhen

# **Products Description**

Place of Origin China
Product name Small ant
Curb weight 955kg
Wheelbase (mm) 2150
Maximum torque(Nm) 120

Length\*width\*height (mm) 3200\*1670\*1550

Fuel electric

Battery capacity 28.8kwh

Maximum Power(kw) 30

Body structure 3-door 4-seat

Max Speed: 100km/h
Maximum pure electric range: 301km

Tyre specifications 175/60 R15