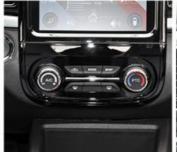

Cockpit

**Operation Panel** 

LCD and Reversing Image

Front Seats

Rear Seats

Trunk

Gear Adjustment

Switch Key Of Economic Mode And Sport Mode