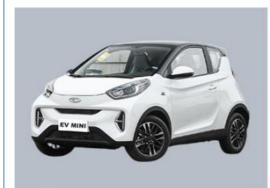

# China Cheap New Energy Vehicles Chery Cars Mini EV Electric Car

#### **Product Specification**

Product Name: Chery Mini Ev Car

• Color: White

Body Structure: 3-door 4-seat
Fuel: 100% Electric
Length \* Width \* Height: 3200\*1670\*1550
Max Speed: 100km/h

Charging Time: Fast 0.67Port: Shenzhen

# **Products Description**

Place of Origin China
Product name Small ant
Curb weight 955kg
Wheelbase (mm) 2150
Maximum torque(Nm) 120

Length\*width\*height (mm) 3200\*1670\*1550

Fuel electric

Battery capacity 28.8kwh

Maximum Power(kw) 30

Body structure 3-door 4-seat

Max Speed: 100km/h
Maximum pure electric range: 301km

Tyre specifications 175/60 R15