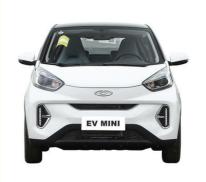

#### **Product Specification**

Product Name: Chery Mini Ev Car

• Color: White

Body Structure: 3-door 4-seat
Fuel: 100% Electric
Length \* Width \* Height: 3200\*1670\*1550
Max Speed: 100km/h

Charging Time: Fast 0.67Port: Shenzhen

# **Products Description**

Place of Origin China
Product name Small ant
Curb weight 955kg
Wheelbase (mm) 2150
Maximum torque(Nm) 120

Length\*width\*height (mm) 3200\*1670\*1550

Fuel electric

Battery capacity 28.8kwh

Maximum Power(kw) 30

Body structure 3-door 4-seat

Max Speed: 100km/h
Maximum pure electric range: 301km

Tyre specifications 175/60 R15