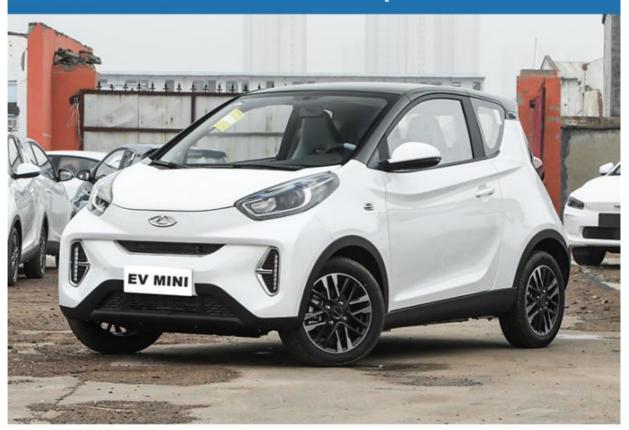

# China Cheap New Energy Vehicles Chery Cars Mini EV Electric Car

#### **Product Specification**

Product Name: Chery Mini Ev Car

• Color: White

Body Structure: 3-door 4-seat
Fuel: 100% Electric
Length \* Width \* Height: 3200\*1670\*1550
Max Speed: 100km/h

Charging Time: Fast 0.67Port: Shenzhen