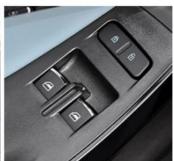

Cockpit

**Operation Panel** 

LCD and Reversing Image

Front Seats

Rear Seats

Trunk

Gear Adjustment

Switch Key Of Economic Mode And Sport Mode