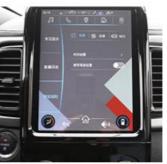

Cockpit

**Operation Panel** 

LCD and Reversing Image

Front Seats

Rear Seats

Trunk

Gear Adjustment

Switch Key Of Economic Mode And Sport Mode