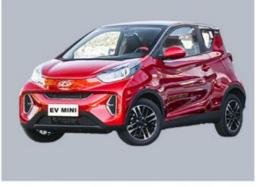

#### **Product Specification**

Product Name: Chery Mini Ev Car

• Color: White

Body Structure: 3-door 4-seat
Fuel: 100% Electric
Length \* Width \* Height: 3200\*1670\*1550
Max Speed: 100km/h

Charging Time: Fast 0.67Port: Shenzhen

# **Products Description**

Place of Origin China
Product name Small ant
Curb weight 955kg
Wheelbase (mm) 2150
Maximum torque(Nm) 120

Length\*width\*height (mm) 3200\*1670\*1550

Fuel electric

Battery capacity 28.8kwh

Maximum Power(kw) 30

Body structure 3-door 4-seat

Max Speed: 100km/h
Maximum pure electric range: 301km

Tyre specifications 175/60 R15