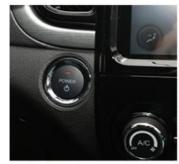

Cockpit

**Operation Panel** 

LCD and Reversing Image

Front Seats

Rear Seats

Trunk

Gear Adjustment

Switch Key Of Economic Mode And Sport Mode