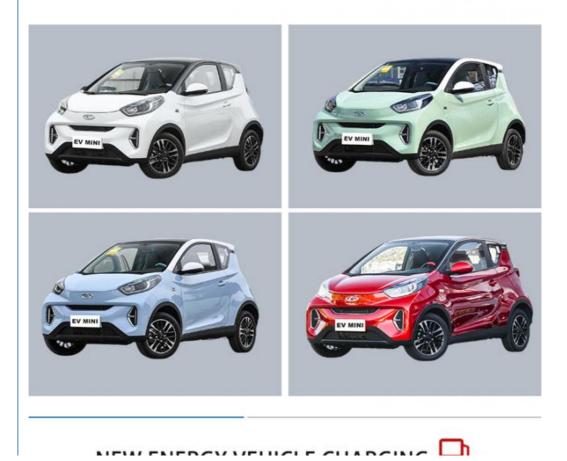

≤100Nm

3200x1670x1550

- Maximum Torque(Nm):
- Dimension:

EV MINI

# **Products Description**

Blue

Red

| Place of Origin              | China          |
|------------------------------|----------------|
| Product name                 | Small ant      |
| Curb weight                  | 955kg          |
| Wheelbase (mm)               | 2150           |
| Maximum torque(Nm)           | 120            |
| Length*width*height (mm)     | 3200*1670*1550 |
| Fuel                         | electric       |
| Battery capacity             | 28.8kwh        |
| Maximum Power(kw)            | 30             |
| Body structure               | 3-door 4-seat  |
| Max Speed:                   | 100km/h        |
| Maximum pure electric range: | 301km          |
| Tyre specifications          | 175/60 R15     |