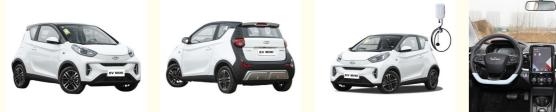

#### More Images

for more products please visit us on evcar.cn

### **Product details**

EV MINI get pure electric 41Ps horsepower motor drive, engine backup support, maximum speed of 100km/h, zero hundred acceleration time of 6s, electric energy equivalent fuel consumption of 1.1L/100km, good economic performance, which has a better effect on restraining the use cost