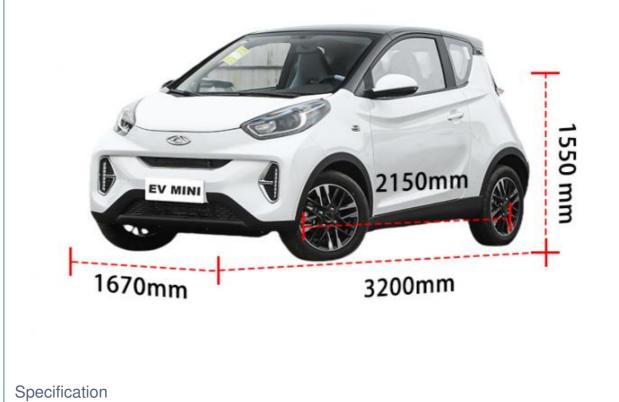

≤100Nm

3200x1670x1550

- Maximum Torque(Nm):
- Dimension:

EV MINI

# **Products Description**

Blue

Red

| Place of Origin              | China          |
|------------------------------|----------------|
| Product name                 | Small ant      |
| Curb weight                  | 955kg          |
| Wheelbase (mm)               | 2150           |
| Maximum torque(Nm)           | 120            |
| Length*width*height (mm)     | 3200*1670*1550 |
| Fuel                         | electric       |
| Battery capacity             | 28.8kwh        |
| Maximum Power(kw)            | 30             |
| Body structure               | 3-door 4-seat  |
| Max Speed:                   | 100km/h        |
| Maximum pure electric range: | 301km          |
| Tyre specifications          | 175/60 R15     |