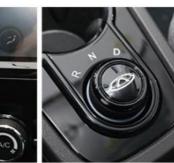

Cockpit

**Operation Panel** 

100

LCD and Reversing Image

Trunk

**Rear Seats** 

Gear Adjustment

Switch Key Of Economic Mode And Sport Mode