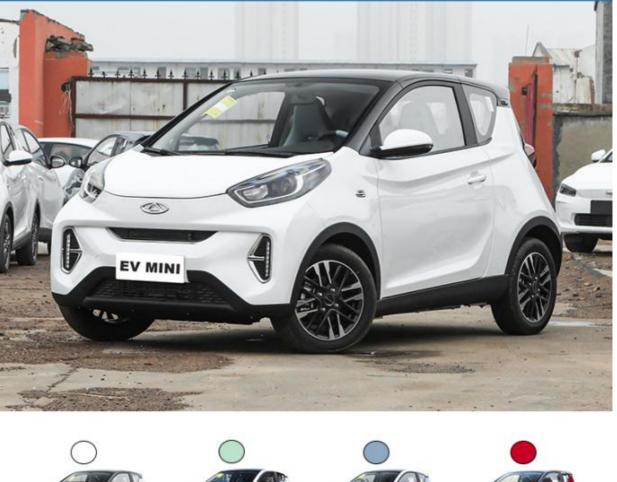

### China Cheap Small Ant Used Energy Vehicles Adult Chery Mini Ev Car

Guangdong, China

\$8,888.00/pieces 1-4 pieces

1000 Piece/Pieces per Year

Chery

#### **Product Specification**

**Basic Information** 

• Place of Origin:

• Brand Name:

• Supply Ability:

• Price:

Left • Steering: Euro VI • Emission Standard: 4.1 - 6L • Engine Capacity: 2023 • Year: 2 • Month: 25001-50000 Miles • Mileage: • Make: Chery • Type: Mini • Fuel: Electric • Engine Type: Naturally Aspirated • Cylinders: 4 ≤100Ps • Maximum Power(Ps): • Gear Box: Automatic

≤100Nm

3200x1670x1550

- Maximum Torque(Nm):
- Dimension:

EV MINI

# **Products Description**

Blue

Red

| Place of Origin              | China          |
|------------------------------|----------------|
| Product name                 | Small ant      |
| Curb weight                  | 955kg          |
| Wheelbase (mm)               | 2150           |
| Maximum torque(Nm)           | 120            |
| Length*width*height (mm)     | 3200*1670*1550 |
| Fuel                         | electric       |
| Battery capacity             | 28.8kwh        |
| Maximum Power(kw)            | 30             |
| Body structure               | 3-door 4-seat  |
| Max Speed:                   | 100km/h        |
| Maximum pure electric range: | 301km          |
| Tyre specifications          | 175/60 R15     |

### **Product details**

EV MINI get pure electric 41Ps horsepower motor drive, engine backup support, maximum speed of 100km/h, zero hundred acceleration time of 6s, electric energy equivalent fuel consumption of 1.1L/100km, good economic performance, which has a better effect on restraining the use cost