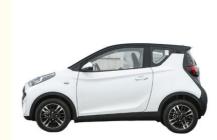

||车天下新能源汽车科技有限公司

### China Cheap Small Ant Used Energy Vehicles Adult Chery Mini Ev Car

Guangdong, China

\$8,888.00/pieces 1-4 pieces

1000 Piece/Pieces per Year

Chery

#### **Product Specification**

**Basic Information** 

• Place of Origin:

• Brand Name:

• Supply Ability:

• Price:

Left • Steering: Euro VI • Emission Standard: 4.1 - 6L • Engine Capacity: 2023 • Year: 2 • Month: 25001-50000 Miles • Mileage: • Make: Chery • Type: Mini • Fuel: Electric • Engine Type: Naturally Aspirated • Cylinders: 4 ≤100Ps • Maximum Power(Ps): • Gear Box: Automatic

≤100Nm

3200x1670x1550

- Maximum Torque(Nm):
- Dimension:





EV MINI

#### More Images





for more products please visit us on evcar.cn

#### Product Description

# **Products Description**









Blue



Red



| Place of Origin              | China          |
|------------------------------|----------------|
| Product name                 | Small ant      |
| Curb weight                  | 955kg          |
| Wheelbase (mm)               | 2150           |
| Maximum torque(Nm)           | 120            |
| Length*width*height (mm)     | 3200*1670*1550 |
| Fuel                         | electric       |
| Battery capacity             | 28.8kwh        |
| Maximum Power(kw)            | 30             |
| Body structure               | 3-door 4-seat  |
| Max Speed:                   | 100km/h        |
| Maximum pure electric range: | 301km