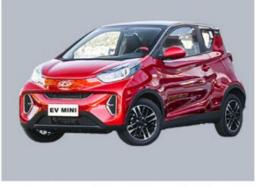

# Products Description EV MINI OF THE PRODUCT OF TH

brand

color White/Gray/Green/Red/Yellow/Pink/Blue

Chery

size 3200\*1670\*1550/1590mm

Energy type Electric

Drive left drive

Body structure 4 seats,2+2 layout

Battery Type Ternary lithium battery

Pure electric cruising range (km) 408

Top speed KM/h 100

Total motor power(KW) 55

Fast charge time (hours) 0.67