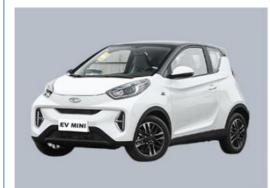

# China New Energy Vehicle Adult Small Ant Mini Chery EV Electric Car

### **Product Specification**

Product Name: Energy Electric Vehicle

Color: Optional Max Speed: 100km/h

Body Structure: 3-door 4-seat Hatchback

• Charging Time: 0.67 Hour Fast

Battery Type: Lithium Iron Phosphate Battery

• Length \* Width \* Height: 3200x1670x1550

Level: MinicarPort: Shenzhen

• Highlight: Adult Mini Chery EV Electric Car,

Mini Chery New Energy Vehicle

# Products Description EV MINI OF THE PRODUCT OF TH

brand

color White/Gray/Green/Red/Yellow/Pink/Blue

Chery

size 3200\*1670\*1550/1590mm

Energy type Electric

Drive left drive

Body structure 4 seats,2+2 layout

Battery Type Ternary lithium battery

Pure electric cruising range (km) 408

Top speed KM/h 100

Total motor power(KW) 55

Fast charge time (hours) 0.67