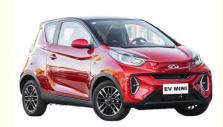

### **Product Specification**

Product Name: Energy Electric Vehicle

Color: Optional Max Speed: 100km/h

Body Structure: 3-door 4-seat Hatchback

• Charging Time: 0.67 Hour Fast

Battery Type: Lithium Iron Phosphate Battery

• Length \* Width \* Height: 3200x1670x1550

Level: MinicarPort: Shenzhen

• Highlight: Adult Mini Chery EV Electric Car,

Mini Chery New Energy Vehicle