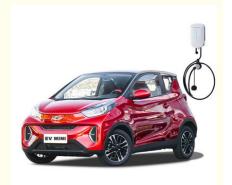

# 

# China New Energy Vehicle Adult Small Ant Mini Chery EV Electric Car

### **Basic Information**

• Place of Origin: Guangdong, China

• Brand Name: Chery

Price: \$6,300.00/pieces 1-2 piecesSupply Ability: 1000 Piece/Pieces per Month



### **Product Specification**

Product Name: Energy Electric Vehicle

Color: Optional Max Speed: 100km/h

Body Structure: 3-door 4-seat Hatchback

• Charging Time: 0.67 Hour Fast

Battery Type: Lithium Iron Phosphate Battery

• Length \* Width \* Height: 3200x1670x1550

Level: MinicarPort: Shenzhen

• Highlight: Adult Mini Chery EV Electric Car,

Mini Chery New Energy Vehicle



### More Images









### Product Description

**Product Description** 

# Products Description EV MINI OF THE PRODUCT OF TH





brand

color White/Gray/Green/Red/Yellow/Pink/Blue

Chery

size 3200\*1670\*1550/1590mm

Energy type Electric

Drive left drive

Body structure 4 seats,2+2 layout

Battery Type Ternary lithium battery

Pure electric cruising range (km) 408

Top speed KM/h 100

Total motor power(KW)