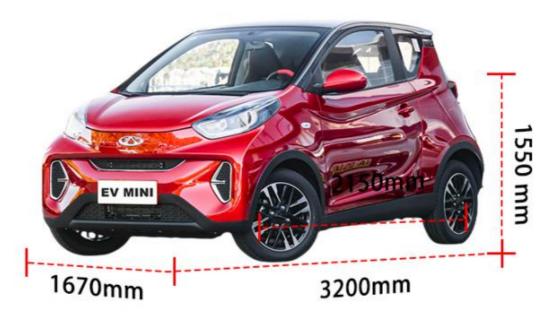

• Length \* Width \* Height: 3200x1670x1550

Level: MinicarPort: Shenzhen

• Highlight: Adult Mini Chery EV Electric Car,

Mini Chery New Energy Vehicle

# Products Description EV MINI OF THE PRODUCT OF TH

brand

color White/Gray/Green/Red/Yellow/Pink/Blue

Chery

size 3200\*1670\*1550/1590mm

Energy type Electric

Drive left drive

Body structure 4 seats,2+2 layout