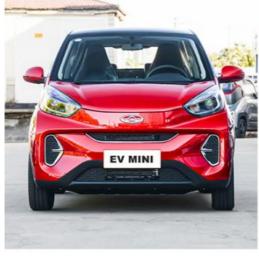

### More Images

# Products Description EV MINI OF THE PRODUCT OF TH

brand

color White/Gray/Green/Red/Yellow/Pink/Blue

Chery

size 3200\*1670\*1550/1590mm

Energy type Electric

Drive left drive

Body structure 4 seats,2+2 layout