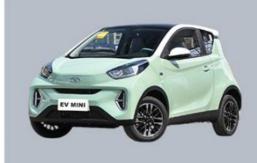

# China New Energy Vehicle Adult Small Ant Mini Chery EV Electric Car

### **Product Specification**

Product Name: Energy Electric Vehicle

Color: Optional Max Speed: 100km/h

Body Structure: 3-door 4-seat Hatchback

• Charging Time: 0.67 Hour Fast

Battery Type: Lithium Iron Phosphate Battery

• Length \* Width \* Height: 3200x1670x1550

Level: MinicarPort: Shenzhen

• Highlight: Adult Mini Chery EV Electric Car,

Mini Chery New Energy Vehicle

# Products Description EV MINI OF THE PRODUCT OF TH

brand

color White/Gray/Green/Red/Yellow/Pink/Blue

Chery

size 3200\*1670\*1550/1590mm

Energy type Electric

Drive left drive

Body structure 4 seats,2+2 layout

Battery Type Ternary lithium battery

Pure electric cruising range (km) 408

Top speed KM/h 100

Total motor power(KW) 55

Fast charge time (hours) 0.67