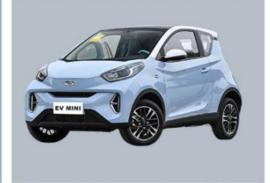

# Products Description EV MINI OF THE PRODUCT OF TH

brand

color White/Gray/Green/Red/Yellow/Pink/Blue

Chery

size 3200\*1670\*1550/1590mm

Energy type Electric

Drive left drive

Body structure 4 seats,2+2 layout

Battery Type Ternary lithium battery

Pure electric cruising range (km) 408

Top speed KM/h 100

Total motor power(KW) 55

Fast charge time (hours) 0.67