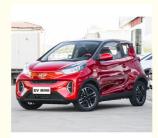

# Products Description EV MINI OF THE PRODUCT OF TH

brand

color White/Gray/Green/Red/Yellow/Pink/Blue

Chery

size 3200\*1670\*1550/1590mm

Energy type Electric

Drive left drive

Body structure 4 seats,2+2 layout

Battery Type Ternary lithium battery

Pure electric cruising range (km) 408

Top speed KM/h 100

Total motor power(KW) 55

Fast charge time (hours) 0.67