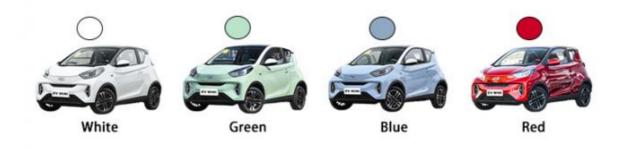

# Products Description EV MINI OF THE PRODUCT OF TH

brand

color White/Gray/Green/Red/Yellow/Pink/Blue

Chery

size 3200\*1670\*1550/1590mm

Energy type Electric

Drive left drive

Body structure 4 seats,2+2 layout