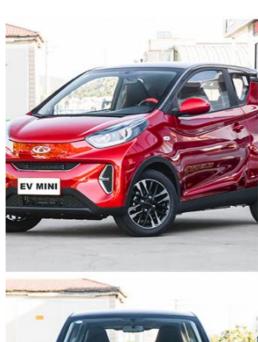

### More Images

# Products Description EV MINI OF THE PRODUCT OF TH

brand

color White/Gray/Green/Red/Yellow/Pink/Blue

Chery

size 3200\*1670\*1550/1590mm

Energy type Electric

Drive left drive

Body structure 4 seats,2+2 layout