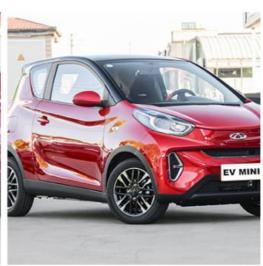

### More Images

# Products Description EV MINI OF THE PRODUCT OF TH

brand

color White/Gray/Green/Red/Yellow/Pink/Blue

Chery

size 3200\*1670\*1550/1590mm

Energy type Electric

Drive left drive

Body structure 4 seats,2+2 layout