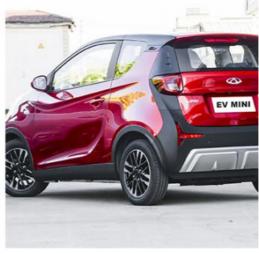

### More Images

# Products Description EV MINI OF THE PRODUCT OF TH

brand

color White/Gray/Green/Red/Yellow/Pink/Blue

Chery

size 3200\*1670\*1550/1590mm

Energy type Electric

Drive left drive

Body structure 4 seats,2+2 layout