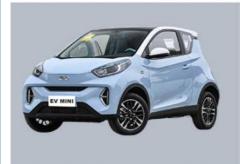

# Chery automobile mini eV cars 100km small electric vehicles lightweight

## **Product Specification**

Body Structure: 3-door 4-seat HatchbackProduct Name: Chery Mini Ev Car

• SIZE: 3200\*1670\*1550/1590mm

Max Speed: 100km/hColor: GreenPort: Shenzhen

• Highlight: automobile mini ev cars, mini ev cars 100km,

small electric vehicles lightweight