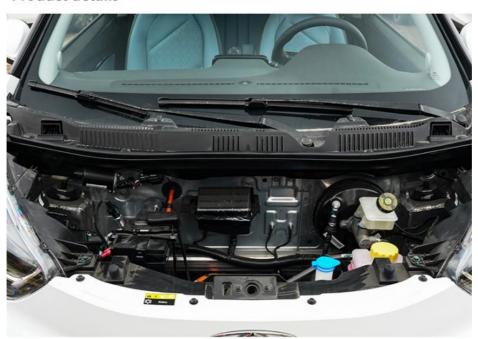

### **Product Description**

China New Energy Vehicles Electric Chery Ant EV Mini Car For Sale

Chery Automobile, a major Chinese automaker. Chery specializes in affordable, small electric vehicles.ll-electric powertrain with a 14.2 kWh lithium-ion battery. Provides a range of around 100km (62 miles) on a single charge.

### **Product Description**

Specification
Place of Origin
China
Product name
Curb weight
Small ant
955kg
Wheelbase (mm)
2150

Maximum torque(Nm) 120

Length\*width\*height (mm) 3200\*1670\*1550

Fuel electric Battery capacity 28.8kwh