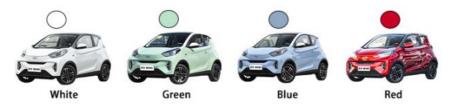

## **Product Specification**

Body Structure: 3-door 4-seat HatchbackProduct Name: Chery Mini Ev Car

• SIZE: 3200\*1670\*1550/1590mm

Max Speed: 100km/hColor: GreenPort: Shenzhen

• Highlight: automobile mini ev cars, mini ev cars 100km,