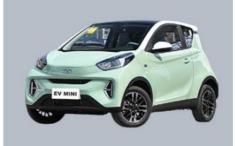

# Chery automobile mini eV cars 100km small electric vehicles lightweight

### **Product Description**

China New Energy Vehicles Electric Chery Ant EV Mini Car For Sale

Chery Automobile, a major Chinese automaker. Chery specializes in affordable, small electric vehicles.ll-electric powertrain with a 14.2 kWh lithium-ion battery. Provides a range of around 100km (62 miles) on a single charge.

The Chery Ant EV is a very basic, lightweight, and inexpensive battery-electric microcar suited for local urban transportation on a low budget. It shows how EVs can penetrate more affordable vehicle segments.