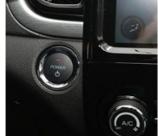

Cockpit

**Operation Panel** 

Front Seats

Rear Seats

Trunk

Gear Adjustment

Switch Key Of Economic Mode And Sport Mode

Tire Pressure Monitoring