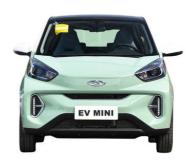

## **Product Specification**

Body Structure: 3-door 4-seat HatchbackProduct Name: Chery Mini Ev Car

• SIZE: 3200\*1670\*1550/1590mm

Max Speed: 100km/hColor: GreenPort: Shenzhen

• Highlight: automobile mini ev cars, mini ev cars 100km,

### **Product Description**

China New Energy Vehicles Electric Chery Ant EV Mini Car For Sale

Chery Automobile, a major Chinese automaker. Chery specializes in affordable, small electric vehicles.ll-electric powertrain with a 14.2 kWh lithium-ion battery. Provides a range of around 100km (62 miles) on a single charge.