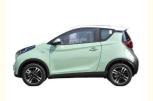

## **Product Specification**

Body Structure: 3-door 4-seat HatchbackProduct Name: Chery Mini Ev Car

• SIZE: 3200\*1670\*1550/1590mm

Max Speed: 100km/hColor: GreenPort: Shenzhen

• Highlight: automobile mini ev cars, mini ev cars 100km,

### **Product Description**

Specification
Place of Origin
China
Product name
Curb weight
Small ant
955kg
Wheelbase (mm)
2150

Maximum torque(Nm) 120

Length\*width\*height (mm) 3200\*1670\*1550

Fuel electric Battery capacity 28.8kwh

Maximum Power(kw) 30

Body structure 3-door 4-seat
Max Speed: 100km/h
Maximum pure electric 301km

range:

Tyre specifications 175/60 R15