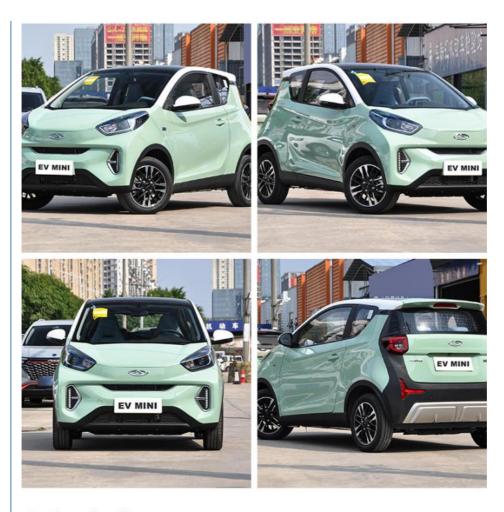

rtrain with a 14.2 kWh lithium-ion battery. Provides a range of around 100km (62 miles) on a single charge.

The Chery Ant EV is a very basic, lightweight, and inexpensive battery-electric microcar suited for local urban transportation on a low budget. It shows how EVs can penetrate more affordable vehicle segments.

Top speed is limited to around 80 km/h (50 mph) to meet microcar regulations in different markets.

### **Product Description**







Specification
Place of Origin
China
Product name
Curb weight
Small ant
955kg
Wheelbase (mm)
2150

Maximum torque(Nm) 120

Length\*width\*height (mm) 3200\*1670\*1550

Fuel electric Battery capacity 28.8kwh

Maximum Power(kw) 30

Body structure 3-door 4-seat
Max Speed: 100km/h
Maximum pure electric 301km

range:

Tyre specifications 175/60 R15



# **Product details**



EV MINI get pure electric 41Ps horsepower motor drive, engine backup support, maximum speed of 100km/h, zero hundred acceleration time of 6s, electric energy equivalent fuel consumption of 1.1L/100km, good economic performance, which has a better effect on restraining the use cost



Cockpit

**Operation Panel** 







Front Seats

Rear Seats

Trunk







Gear Adjustment

Switch Key Of Economic Mode And Sport Mode

Tire Pressure Monitoring









# NEW ENERGY VEHICLE CHARGING



# CooperativeFactory



- FAQ Q: Which brands of electric cars are you selling?
- A: As a 20-year professional used car seller, we offer BYD,XPENG,NIO,Tesla,Volkswagen and all other brands that are manufactured or sold in China.
- Q. Which payment terms do you accept?
  A: We're flexi