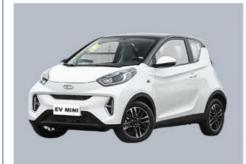

# Chery automobile mini eV cars 100km small electric vehicles lightweight

### **Product Description**

China New Energy Vehicles Electric Chery Ant EV Mini Car For Sale

Chery Automobile, a major Chinese automaker. Chery specializes in affordable, small electric vehicles.ll-electric powertrain with a 14.2 kWh lithium-ion battery. Provides a range of around 100km (62 miles) on a single charge.

The Chery Ant EV is a very basic, lightweight, and inexpensive battery-electric microcar suited for local urban transportation on a low budget. It shows how EVs can penetrate more affordable vehicle segments.