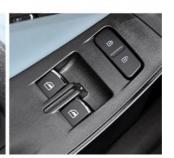

Cockpit

**Operation Panel** 

Front Seats

Rear Seats

Trunk

Gear Adjustment

Switch Key Of Economic Mode And Sport Mode

Tire Pressure Monitoring