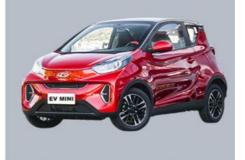

# Chery automobile mini eV cars 100km small electric vehicles lightweight

## **Product Specification**

Body Structure: 3-door 4-seat HatchbackProduct Name: Chery Mini Ev Car

• SIZE: 3200\*1670\*1550/1590mm

Max Speed: 100km/hColor: GreenPort: Shenzhen

• Highlight: automobile mini ev cars, mini ev cars 100km,

small electric vehicles lightweight