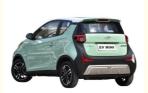

## **Product Specification**

Body Structure: 3-door 4-seat HatchbackProduct Name: Chery Mini Ev Car

• SIZE: 3200\*1670\*1550/1590mm

Max Speed: 100km/hColor: GreenPort: Shenzhen

• Highlight: automobile mini ev cars, mini ev cars 100km,

### **Product Description**

Specification
Place of Origin
China
Product name
Curb weight
Small ant
955kg
Wheelbase (mm)
2150

Maximum torque(Nm) 120

Length\*width\*height (mm) 3200\*1670\*1550

Fuel electric Battery capacity 28.8kwh

Maximum Power(kw) 30

Body structure 3-door 4-seat
Max Speed: 100km/h
Maximum pure electric 301km

range:

Tyre specifications 175/60 R15