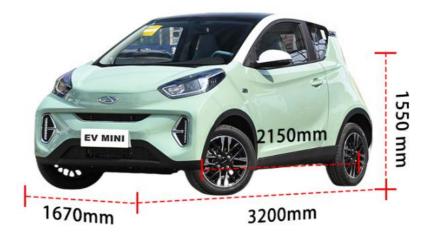

## **Product Specification**

Body Structure: 3-door 4-seat HatchbackProduct Name: Chery Mini Ev Car

• SIZE: 3200\*1670\*1550/1590mm

Max Speed: 100km/hColor: GreenPort: Shenzhen

• Highlight: automobile mini ev cars, mini ev cars 100km,

### **Product Description**

Specification
Place of Origin
China
Product name
Curb weight
Small ant
955kg
Wheelbase (mm)
2150

Maximum torque(Nm) 120

Length\*width\*height (mm) 3200\*1670\*1550

Fuel electric Battery capacity 28.8kwh

Maximum Power(kw) 30

Body structure 3-door 4-seat
Max Speed: 100km/h
Maximum pure electric 301km

range:

Tyre specifications 175/60 R15