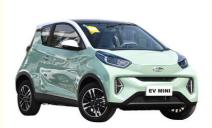

# Chery automobile mini eV cars 100km small electric vehicles lightweight

## **Product Specification**

Body Structure: 3-door 4-seat HatchbackProduct Name: Chery Mini Ev Car

• SIZE: 3200\*1670\*1550/1590mm

Max Speed: 100km/hColor: GreenPort: Shenzhen

• Highlight: automobile mini ev cars, mini ev cars 100km,

### **Product Description**

China New Energy Vehicles Electric Chery Ant EV Mini Car For Sale

Chery Automobile, a major Chinese automaker. Chery specializes in affordable, small electric vehicles.ll-electric powertrain with a 14.2 kWh lithium-ion battery. Provides a range of around 100km (62 miles) on a single charge.

The Chery Ant EV is a very basic, lightweight, and inexpensive battery-electric microcar suited for local urban transportation on a low budget. It shows how EVs can penetrate more affordable vehicle segments.