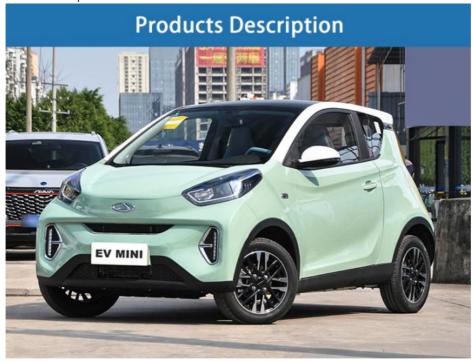

### **Product Description**

China New Energy Vehicles Electric Chery Ant EV Mini Car For Sale

Chery Automobile, a major Chinese automaker. Chery specializes in affordable, small electric vehicles.ll-electric powertrain with a 14.2 kWh lithium-ion battery. Provides a range of around 100km (62 miles) on a single charge.