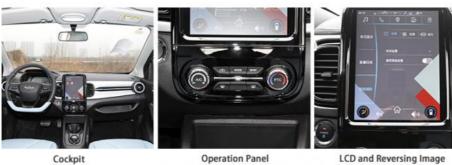

Cockpit

**Operation Panel** 

Front Seats

Rear Seats

Trunk

Gear Adjustment

Switch Key Of Economic Mode And Sport Mode

Tire Pressure Monitoring