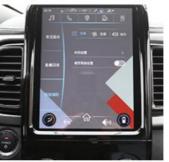

The interior features a minimalist design with techy features such as a 10.1-inch central control screen and in-car.

It offers power seats for the driver and co-pilot, as well as an eco-friendly and skin-friendly cockpit.

Cockpit

**Operation Panel** 

LCD and Reversing Image

Front Seats

Rear Seats

Trunk

Gear Adjustment

Switch Key Of Economic Mode And Sport Mode