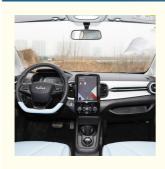

The interior features a minimalist design with techy features such as a 10.1-inch central control screen and in-car.

It offers power seats for the driver and co-pilot, as well as an eco-friendly and skin-friendly cockpit.

Cockpit

**Operation Panel** 

LCD and Reversing Image

Front Seats

Rear Seats

Trunk

Gear Adjustment

Switch Key Of Economic Mode And Sport Mode