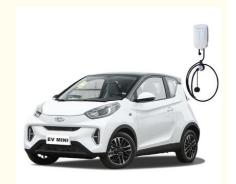

# NEW ENEKGY VEHICLE CHAKGING

#### **Product Description**

China New Energy Vehicle Mini Chery Ant EV Electric Car Pure Adult

The Chery Ant EV Electric Car offers a compact and modern design suitable for urban driving, It is powered by a permanent magnet synchronous electric motor, producing 30kW (40 hp) and 120 N·m.