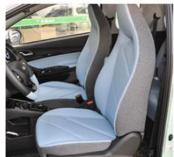

The interior features a minimalist design with techy features such as a 10.1-inch central control screen and in-car.

It offers power seats for the driver and co-pilot, as well as an eco-friendly and skin-friendly cockpit.

Cockpit

**Operation Panel** 

LCD and Reversing Image

Front Seats

Rear Seats

Trunk

Gear Adjustment

Switch Key Of Economic Mode And Sport Mode