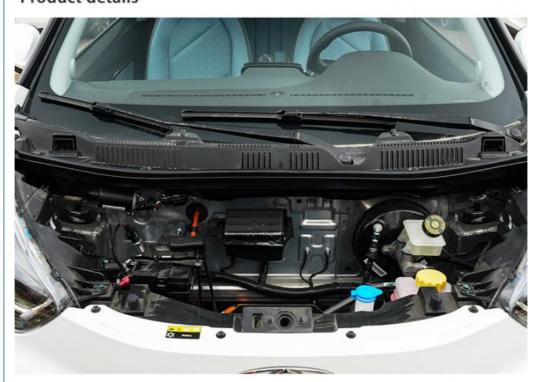

#### **Product Description**

China New Energy Vehicle Mini Chery Ant EV Electric Car Pure Adult

The Chery Ant EV Electric Car offers a compact and modern design suitable for urban driving, It is powered by a permanent magnet synchronous electric motor, producing 30kW (40 hp) and 120 N·m.

Charging time takes 5-7 hours using a 6.6 kW charger, while fast charging from 30% to 80% takes 30-50 minutes