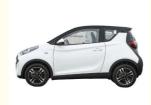

#### **Product Description**

China New Energy Vehicle Mini Chery Ant EV Electric Car Pure Adult

The Chery Ant EV Electric Car offers a compact and modern design suitable for urban driving, It is powered by a permanent magnet synchronous electric motor, producing 30kW (40 hp) and 120 N·m.