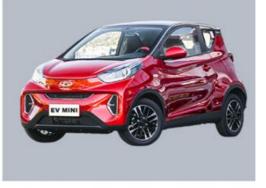

#### **Product Description**

China New Energy Vehicle Mini Chery Ant EV Electric Car Pure Adult

The Chery Ant EV Electric Car offers a compact and modern design suitable for urban driving, It is powered by a permanent magnet synchronous electric motor, producing 30kW (40 hp) and 120 N·m.