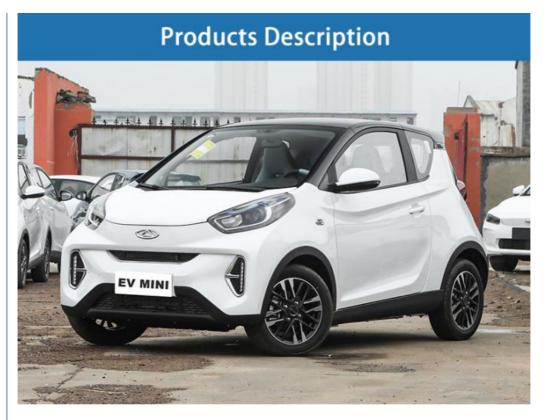

#### **Product Description**

China New Energy Vehicle Mini Chery Ant EV Electric Car Pure Adult

The Chery Ant EV Electric Car offers a compact and modern design suitable for urban driving, It is powered by a permanent magnet synchronous electric motor, producing 30kW (40 hp) and 120 N·m.