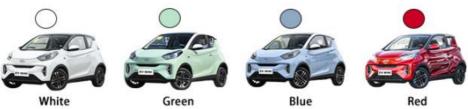

### **Product Specification**

• Product Name: **Energy Electric Vehicle** 

· Color: Optional 100km/h . Max Speed:

Body Structure: 3-door 4-seat Hatchback

. Charging Time: 0.67 Hour Fast

• Battery Type: Lithium Iron Phosphate Battery

# **Product Description**

brand Chery

color White/Gray/Green/Red/Yellow/Pink/Blue

size 3200\*1670\*1550/1590mm

Energy type Electric

Drive left drive

Body structure 4 seats,2+2 layout

Battery Type Ternary lithium battery