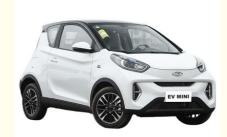

#### **Product Description**

China New Energy Vehicle Mini Chery Ant EV Electric Car Pure Adult

The Chery Ant EV Electric Car offers a compact and modern design suitable for urban driving, It is powered by a permanent magnet synchronous electric motor, producing 30kW (40 hp) and 120 N·m.

### **Product Specification**

• Product Name: **Energy Electric Vehicle** 

· Color: Optional 100km/h . Max Speed:

Body Structure: 3-door 4-seat Hatchback

. Charging Time: 0.67 Hour Fast

• Battery Type: Lithium Iron Phosphate Battery