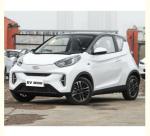

#### **Product Description**

China New Energy Vehicle Mini Chery Ant EV Electric Car Pure Adult

The Chery Ant EV Electric Car offers a compact and modern design suitable for urban driving, It is powered by a permanent magnet synchronous electric motor, producing 30kW (40 hp) and 120 N·m.

### **Product Specification**

• Product Name: **Energy Electric Vehicle** 

· Color: Optional 100km/h . Max Speed:

Body Structure: 3-door 4-seat Hatchback

. Charging Time: 0.67 Hour Fast

• Battery Type: Lithium Iron Phosphate Battery