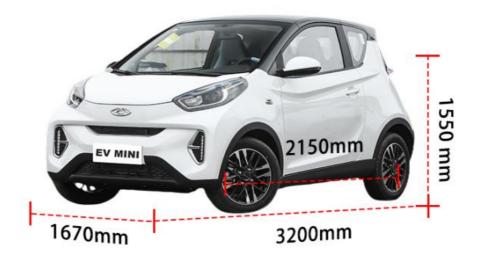

• Length \* Width \* Height: 3200x1670x1550

Level: Minicar • Port: Shenzhen

• Highlight: small ev vehicles modern,

small ev vehicles 30kw, 30kw compact electric vehicle

# **Product Description**

brand Chery

color White/Gray/Green/Red/Yellow/Pink/Blue

size 3200\*1670\*1550/1590mm

Energy type Electric

Drive left drive

Body structure 4 seats,2+2 layout

Battery Type Ternary lithium battery