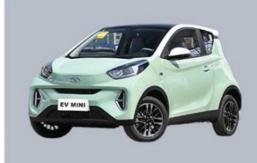

# Chery Ant small eV vehicles modern 30kw compact electric vehicle

### **Product Specification**

• Product Name: **Energy Electric Vehicle** 

· Color: Optional 100km/h . Max Speed:

Body Structure: 3-door 4-seat Hatchback

. Charging Time: 0.67 Hour Fast

• Battery Type: Lithium Iron Phosphate Battery

• Length \* Width \* Height: 3200x1670x1550

Level: Minicar • Port: Shenzhen

• Highlight: small ev vehicles modern,

small ev vehicles 30kw, 30kw compact electric vehicle