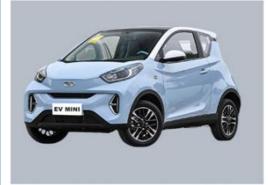

# **Product Description**

brand Chery

color White/Gray/Green/Red/Yellow/Pink/Blue

size 3200\*1670\*1550/1590mm

Energy type Electric

Drive left drive

Body structure 4 seats,2+2 layout

Battery Type Ternary lithium battery