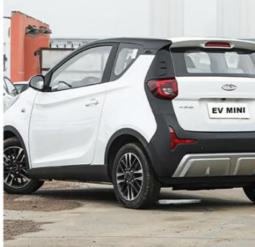

# Chery Ant small eV vehicles modern 30kw compact electric vehicle

### **Product Specification**

• Product Name: **Energy Electric Vehicle** 

· Color: Optional 100km/h . Max Speed:

Body Structure: 3-door 4-seat Hatchback

. Charging Time: 0.67 Hour Fast

• Battery Type: Lithium Iron Phosphate Battery

• Length \* Width \* Height: 3200x1670x1550

Level: Minicar • Port: Shenzhen

• Highlight: small ev vehicles modern,

small ev vehicles 30kw, 30kw compact electric vehicle

# **Product details**

EV MINI get pure electric 41Ps horsepower motor drive, engine backup support, maximum speed of 100km/h, zero hundred acceleration time of 6s, electric energy equivalent fuel consumption of 1.1L/100km, good economic performance, which has a better effect on restraining the use cost