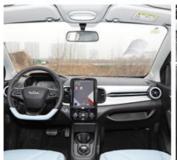

The interior features a minimalist design with techy features such as a 10.1-inch central control screen and in-car.

It offers power seats for the driver and co-pilot, as well as an eco-friendly and skin-friendly cockpit.

Cockpit

**Operation Panel** 

LCD and Reversing Image

Front Seats

Rear Seats

Trunk

Gear Adjustment

Switch Key Of Economic Mode And Sport Mode