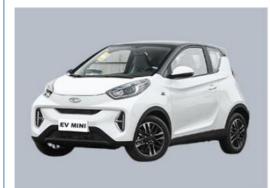

# Chery Ant small eV vehicles modern 30kw compact electric vehicle

#### **Product Description**

China New Energy Vehicle Mini Chery Ant EV Electric Car Pure Adult

The Chery Ant EV Electric Car offers a compact and modern design suitable for urban driving, It is powered by a permanent magnet synchronous electric motor, producing 30kW (40 hp) and 120 N·m.