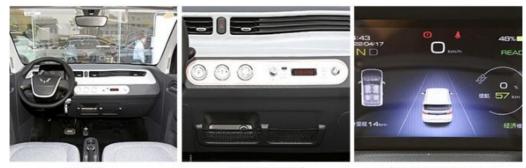

Cockpit

**Operation Panel** 

LCD and Reversing Image

**Rear Seats** 

Trunk

Gear Adjustment

Switch Key Of Economic Mode And Sport Mode

**Tire Pressure Monitoring** 