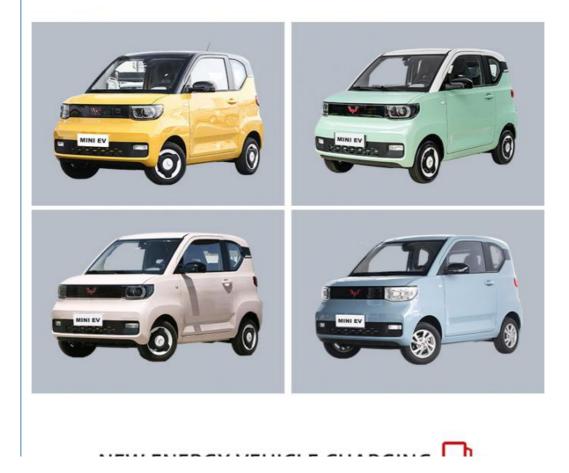

#### China Pure Hongguang Wuling Mini Electric EV Car New Energy Vehicles

The Hongguang Wuling Mini Electric EV Car is built with exceptional craftsmanship and superior quality materials, ensuring a long-lasting and reliable performance. With its advanced electric technology, this car offers an efficient and eco-friendly driving experience, reducing both fuel consumption and emissions.

The Hongguang Wuling Mini Electric EV Car showcases a sleek and contemporary design that turns heads wherever it goes. Its aerodynamic profile not only enhances its efficiency but also adds an element of sophistication to its overall appearance. With its bold lines and distinctive details, this car exudes elegance and confidence on the road.

#### **Product Description**

| Color                                  | pink, yellow, green, green/black, raw white, blue |
|----------------------------------------|---------------------------------------------------|
| Body structure                         | 3-door 4-seat hatchback                           |
| Maximum speed (km/h)                   | 100                                               |
| Combined maximum power(kW)             | 30                                                |
| CLTC pure electric cruising range (km) | 300                                               |
| Motor Type                             | EV                                                |
| Motor maximum power (kW)               | 30                                                |
| Battery Energy (kWh)                   | 26.5                                              |
| Type of battery                        | Ternary lithium battery                           |
| Size(mm)                               | 3061*1520*1665                                    |