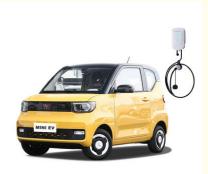

#### China Pure Hongguang Wuling Mini Electric EV Car New Energy Vehicles

The Hongguang Wuling Mini Electric EV Car is built with exceptional craftsmanship and superior quality materials, ensuring a long-lasting and reliable performance. With its advanced electric technology, this car offers an efficient and eco-friendly driving experience, reducing both fuel consumption and emissions.