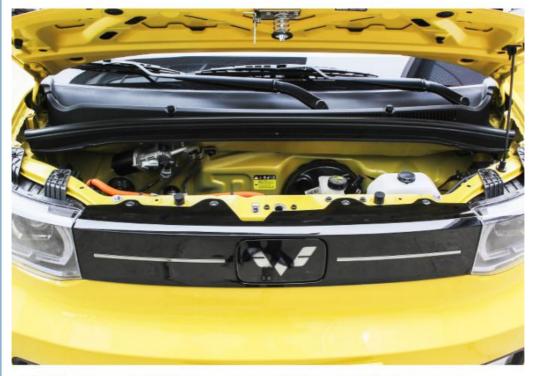

|
| Maximum speed (km/h)                   | 100                                               |
| Combined maximum power(kW)             | 30                                                |
| CLTC pure electric cruising range (km) | 300                                               |
| Motor Type                             | EV                                                |
| Motor maximum power (kW)               | 30                                                |
| Battery Energy (kWh)                   | 26.5                                              |
| Type of battery                        | Ternary lithium battery                           |
| Size(mm)                               | 3061*1520*1665                                    |



**Product details** 



MINI EV get pure electric 27Ps horsepower motor drive, engine backup support, maximum speed of 100km/h, zero hundred acceleration time of 8.8s, electric energy equivalent fuel consumption of 1.1L/100km, good economic performance, which has a better effect on restraining the use cost



Cockpit

**Operation Panel** 

LCD and Reversing Image





**Rear Seats** 



Trunk



Gear Adjustment



Switch Key Of Economic Mode And Sport Mode



**Tire Pressure Monitoring** 





# CooperativeFactory













## FAQ

Q: Which brands of electric cars are you selling?

A: As a 20-year professional used car seller, we offer BYD,XPENG,NIO,Tesla,Volkswagen and all other brands that are manufactured or sold in China.

Q. Which payment terms do you accept?

A: We're flexible for payment terms, includ