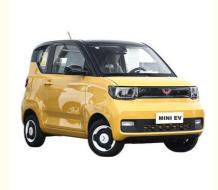

#### China Pure Hongguang Wuling Mini Electric EV Car New Energy Vehicles

The Hongguang Wuling Mini Electric EV Car is built with exceptional craftsmanship and superior quality materials, ensuring a long-lasting and reliable performance. With its advanced electric technology, this car offers an efficient and eco-friendly driving experience, reducing both fuel consumption and emissions.

The Hongguang Wuling Mini Electric EV Car showcases a sleek and contemporary design that turns heads wherever it goes. Its aerodynamic profile not only enhances its efficiency but also adds an element of sophistication to its overall appearance. With its bold lines and distinctive details, this car exudes elegance and confidence on the road.