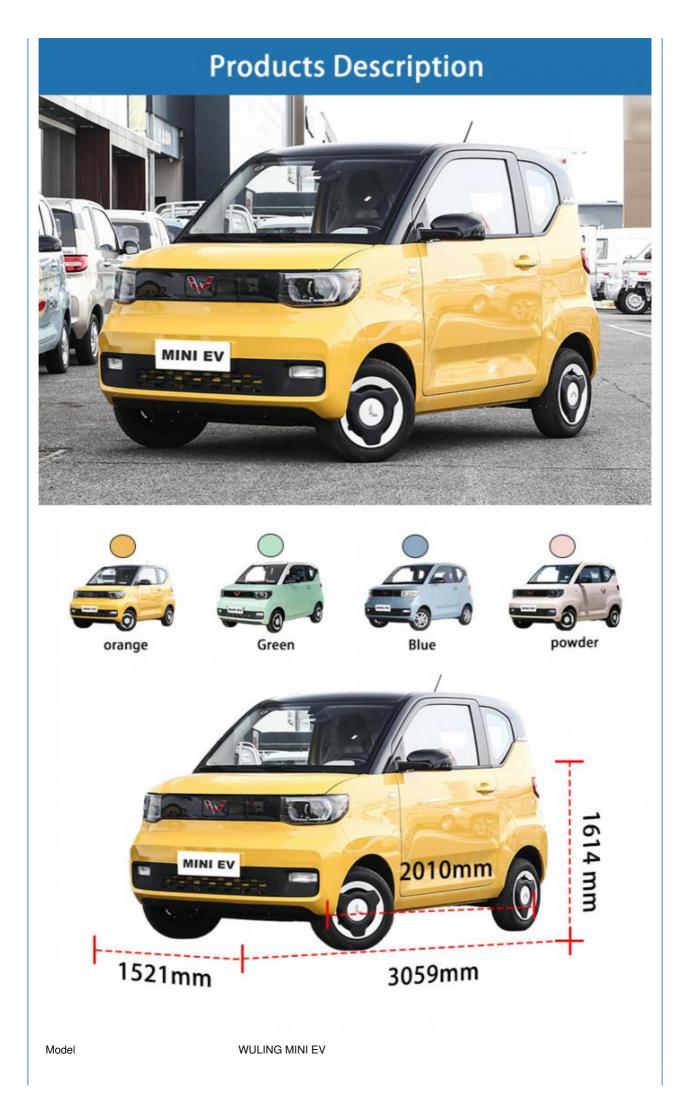

### **Product Specification**

- Product Name:
- Color:
- Body Structure:
- Max Speed:
- Energy Type:
- Length \* Width \* Height:
- Level:
- Charging Time:
- Highlight:

| Electric Car             |
|--------------------------|
| Optional                 |
| 3-door 4-seat Hatchback  |
| 100km/h                  |
| Battery Electric Vehicle |
| 2920x1493x1621           |
| Small                    |

#### **Product Description**

| Color                                  | pink, yellow, green, green/black, raw white, blue |
|----------------------------------------|---------------------------------------------------|
| Body structure                         | 3-door 4-seat hatchback                           |
| Maximum speed (km/h)                   | 100                                               |
| Combined maximum power(kW)             | 30                                                |
| CLTC pure electric cruising range (km) | 300                                               |
| Motor Type                             | EV                                                |
| Motor maximum power (kW)               | 30                                                |
| Battery Energy (kWh)                   | 26.5                                              |
| Type of battery                        | Ternary lithium battery                           |
| Size(mm)                               | 3061*1520*1665                                    |