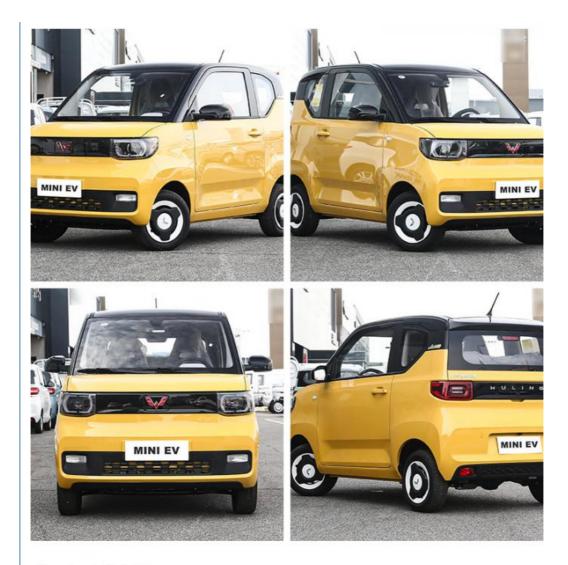

hatchback                           |
| Maximum speed (km/h)                   | 100                                               |
| Combined maximum power(kW)             | 30                                                |
| CLTC pure electric cruising range (km) | 300                                               |
| Motor Type                             | EV                                                |
| Motor maximum power (kW)               | 30                                                |
| Battery Energy (kWh)                   | 26.5                                              |
| Type of battery                        | Ternary lithium battery                           |
| Size(mm)                               | 3061*1520*1665                                    |



**Product details** 



MINI EV get pure electric 27Ps horsepower motor drive, engine backup support, maximum speed of 100km/h, zero hundred acceleration time of 8.8s, electric energy equivalent fuel consumption of 1.1L/100km, good economic performance, which has a better effect on restraining the use cost



Cockpit

**Operation Panel** 

LCD and Reversing Image





**Rear Seats** 



Trunk



Gear Adjustment



Switch Key Of Economic Mode And Sport Mode



**Tire Pressure Monitoring** 





# CooperativeFactory













## FAQ

Q: Which brands of electric cars are you selling?

A: As a 20-year professional used car seller, we offer BYD,XPENG,NIO,Tesla,Volkswagen and all other brands that are manufactured or sold in China.

Q. Which payment terms do you accept?

A: We're flexible f