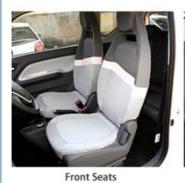

Cockpit

**Operation Panel** 

LCD and Reversing Image

**Rear Seats** 

Trunk

Gear Adjustment

Switch Key Of Economic Mode And Sport Mode

**Tire Pressure Monitoring** 