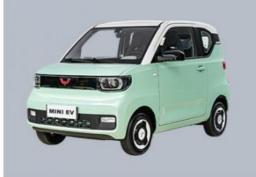

# 

Model WULING MINI EV

Color pink, orange, green, green/black, raw white, blue

300

Body structure 3-door 4-seat hatchback

Maximum speed (km/h) 100

Combined maximum power(kW) 30

CLTC pure electric cruising range

(km)

Motor Type EV

Motor maximum power (kW) 30

Battery Energy (kWh) 26.5

Type of battery Ternary lithium battery

Size(mm) 3061\*1520\*1665

### **Product details**

MINI EV get pure electric 27Ps horsepower motor drive, engine backup support, maximum speed of 100km/h, zero hundred acceleration time of 8.8s, electric energy equivalent fuel consumption of 1.1L/100km, good economic performance, which has a better effect on restraining the use cost