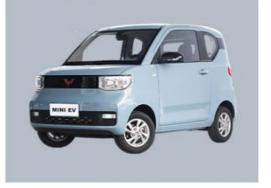

# China Cheap New Energy Vehicles Used Wuling Mini Ev Electric

### **Product Specification**

Left . Steering: • Emission Standard: Euro VI 4.1 - 6L • Engine Capacity: 2022 Year: Month:

• Mileage: 25001-50000 Miles

• Make: Wuling • Type: Mini • Fuel: Electric Maximum Power(Ps): ≤100Ps Automatic Gear Box: ≤100Nm • Maximum Torque(Nm): Dimension: 2920x1493x1621

# 

Model WULING MINI EV

Color pink, orange, green, green/black, raw white, blue

300

Body structure 3-door 4-seat hatchback

Maximum speed (km/h) 100

Combined maximum power(kW) 30

CLTC pure electric cruising range