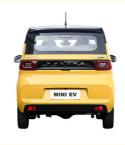

# ℂT※ 车天下 ❸

# China Cheap New Energy Vehicles Used Wuling Mini Ev Electric

### **Basic Information**

. Place of Origin: Guangdong, China

• Price: \$2,310.00/pieces 1-4 pieces • Supply Ability: 1000 Piece/Pieces per Year



### **Product Specification**

Left . Steering: • Emission Standard: Euro VI 4.1 - 6L • Engine Capacity: 2022 Year: Month:

• Mileage: 25001-50000 Miles

• Make: Wuling • Type: Mini • Fuel: Electric Maximum Power(Ps): ≤100Ps Automatic Gear Box: ≤100Nm • Maximum Torque(Nm): Dimension: 2920x1493x1621

• Wheelbase: 1500-2000mm

Number Of Seats:



### More Images









### Product Description

**Product Description** 

# 



Model WULING MINI EV

Color pink, orange, green, green/black, raw white, blue

300

Body structure 3-door 4-seat hatchback

Maximum speed (km/h) 100

Combined maximum power(kW) 30

CLTC pure electric cruising range

(km)

Motor Type EV

Motor maximum power (kW) 30

Battery Energy (kWh) 26.5

Type of battery Ternary lithium battery

Size(mm) 3061\*1520\*1665



### **Product details**



MINI EV get pure electric 27Ps horsepower motor drive, engine backup support, maximum speed of 100km/h, zero hundred acceleration time of 8.8s, electric energy equivalent fuel consumption of 1.1L/100km, good economic performance, which has a better effect on restraining the use cost







Cockpit

**Operation Panel** 

LCD and Reversing Image