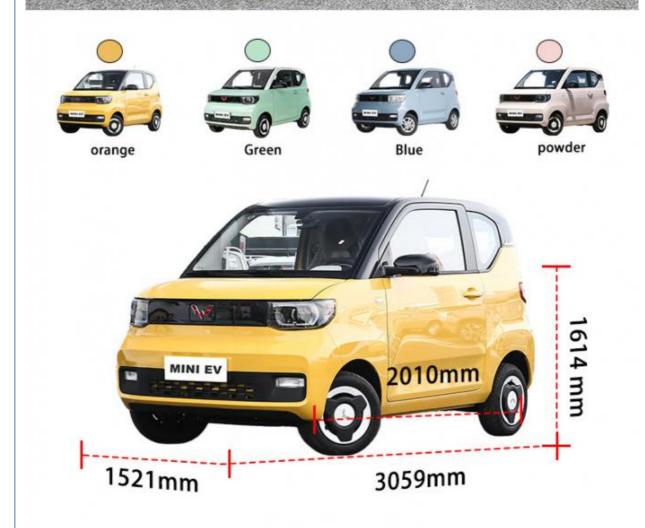

### **Product Specification**

Left . Steering: • Emission Standard: Euro VI 4.1 - 6L • Engine Capacity: 2022 Year: Month:

• Mileage: 25001-50000 Miles

• Make: Wuling • Type: Mini • Fuel: Electric Maximum Power(Ps): ≤100Ps Automatic Gear Box: ≤100Nm • Maximum Torque(Nm): Dimension: 2920x1493x1621

• Wheelbase: 1500-2000mm

Number Of Seats:

# 

Model WULING MINI EV

Color pink, orange, green, green/black, raw white, blue

300

Body structure 3-door 4-seat hatchback

Maximum speed (km/h) 100

Combined maximum power(kW) 30

CLTC pure electric cruising range

(km)

Motor Type EV

Motor maximum power (kW) 30

Battery Energy (kWh) 26.5

Type of battery Ternary lithium battery

Size(mm) 3061\*1520\*1665