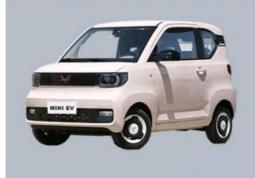

# China Cheap New Energy Vehicles Used Wuling Mini Ev Electric

### **Product Specification**

Left . Steering: • Emission Standard: Euro VI 4.1 - 6L • Engine Capacity: 2022 Year: Month:

• Mileage: 25001-50000 Miles

• Make: Wuling • Type: Mini • Fuel: Electric Maximum Power(Ps): ≤100Ps Automatic Gear Box: ≤100Nm • Maximum Torque(Nm): Dimension: 2920x1493x1621

# 

Model WULING MINI EV

Color pink, orange, green, green/black, raw white, blue

300

Body structure 3-door 4-seat hatchback

Maximum speed (km/h) 100

Combined maximum power(kW) 30

CLTC pure electric cruising range