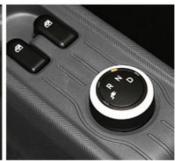

Cockpit

**Operation Panel** 

LCD and Reversing Image

Front Seats

Rear Seats

Trunk

Gear Adjustment

Switch Key Of Economic Mode And Sport Mode