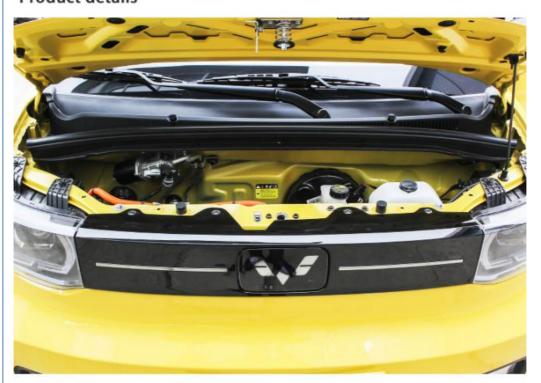

### **Product details**

MINI EV get pure electric 27Ps horsepower motor drive, engine backup support, maximum speed of 100km/h, zero hundred acceleration time of 8.8s, electric energy equivalent fuel consumption of 1.1L/100km, good economic performance, which has a better effect on restraining the use cost