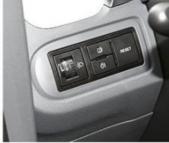

Cockpit

**Operation Panel** 

LCD and Reversing Image

Front Seats

Rear Seats

Trunk

Gear Adjustment

Switch Key Of Economic Mode And Sport Mode

**Tire Pressure Monitoring** 