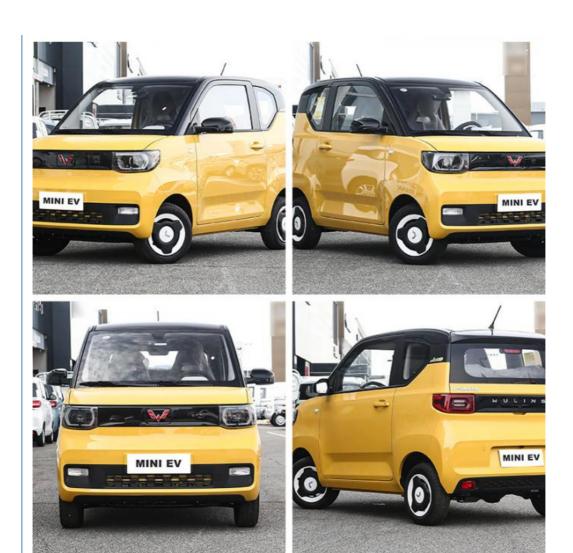

r Year



### **Product Specification**

Left . Steering: • Emission Standard: Euro VI 4.1 - 6L • Engine Capacity: 2022 Year: Month:

• Mileage: 25001-50000 Miles

• Make: Wuling • Type: Mini • Fuel: Electric Maximum Power(Ps): ≤100Ps Automatic Gear Box: ≤100Nm • Maximum Torque(Nm): Dimension: 2920x1493x1621

• Wheelbase: 1500-2000mm

Number Of Seats:



### More Images









### Product Description

**Product Description** 

# 



Model WULING MINI EV

Color pink, orange, green, green/black, raw white, blue

300

Body structure 3-door 4-seat hatchback

Maximum speed (km/h) 100

Combined maximum power(kW) 30

CLTC pure electric cruising range

(km)

Motor Type EV

Motor maximum power (kW) 30

Battery Energy (kWh) 26.5

Type of battery Ternary lithium battery

Size(mm) 3061\*1520\*1665



### **Product details**



MINI EV get pure electric 27Ps horsepower motor drive, engine backup support, maximum speed of 100km/h, zero hundred acceleration time of 8.8s, electric energy equivalent fuel consumption of 1.1L/100km, good economic performance, which has a better effect on restraining the use cost







Cockpit

**Operation Panel** 

LCD and Reversing Image







Front Seats

Rear Seats

Trunk







Gear Adjustment

Switch Key Of Economic Mode And Sport Mode

**Tire Pressure Monitoring** 











# CooperativeFactory













### Company Introduction



Shenzhen Chetianxia New Energy Vehicle Technology Co., Ltd., established in October 2012, We dedicated in automobile sales and distribution, automobile repair, automobile decoration, automobile spare parts sales and