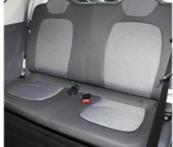

Cockpit

**Operation Panel** 

LCD and Reversing Image

Front Seats

Rear Seats

Trunk

Gear Adjustment

Switch Key Of Economic Mode And Sport Mode