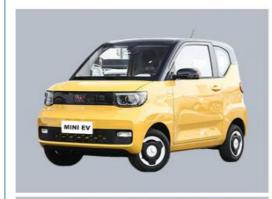

# 

Model WULING MINI EV

Color pink, orange, green, green/black, raw white, blue

300

Body structure 3-door 4-seat hatchback

Maximum speed (km/h) 100

Combined maximum power(kW) 30

CLTC pure electric cruising range

(km)

Motor Type EV

Motor maximum power (kW) 30

Battery Energy (kWh) 26.5

Type of battery Ternary lithium battery

Size(mm) 3061\*1520\*1665

### **Product details**

MINI EV get pure electric 27Ps horsepower motor drive, engine backup support, maximum speed of 100km/h, zero hundred acceleration time of 8.8s, electric energy equivalent fuel consumption of 1.1L/100km, good economic performance, which has a better effect on restraining the use cost