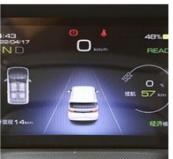

Cockpit

**Operation Panel** 

LCD and Reversing Image

Front Seats

Rear Seats

Trunk

Gear Adjustment

Switch Key Of Economic Mode And Sport Mode

**Tire Pressure Monitoring** 