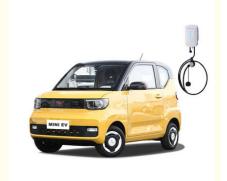

# 

Model WULING MINI EV

Color pink, orange, green, green/black, raw white, blue

300

Body structure 3-door 4-seat hatchback

Maximum speed (km/h) 100

Combined maximum power(kW) 30

CLTC pure electric cruising range

### **Product details**

MINI EV get pure electric 27Ps horsepower motor drive, engine backup support, maximum speed of 100km/h, zero hundred acceleration time of 8.8s, electric energy equivalent fuel consumption of 1.1L/100km, good economic performance, which has a better effect on restraining the use cost