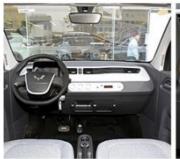

Cockpit

**Operation Panel** 

LCD and Reversing Image

Front Seats

Rear Seats

Trunk

Gear Adjustment

Switch Key Of Economic Mode And Sport Mode