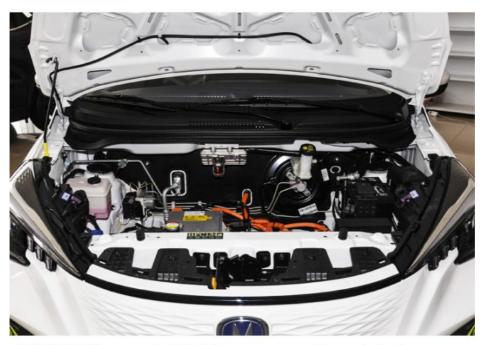

Long-lasting battery life: Equipped with advanced battery technology, the Benben E-star offers a long-lasting battery life, allowing for extended driving ranges and reducing concerns about running out of power.

#### **Product Description**

Specification

item value **Brand Name** Changan

Changan Benben E-star Product name

Body structure 5 door 5 seater 101 Km/h Max Speed 301KM,310KM Range

Lithium Iron Phosphate Battery, Ternary Lithium Battery type

Electricity

Fast 0.5 Hours, Slow 12 Hours Charging time

55kwh **Battery Capacity** Maximum torque 170 Nm

Length \* width \* height

3770\*1650\*1570 mm

WHEELBASE 2410 mm