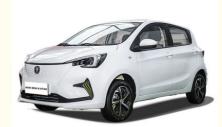

#### China Changan Benben E-Star EV Electric Car Mini New Energy Vehicles

100% electric vehicle: The Changan Benben E-star is an all-electric vehicle, which means it produces zero emissions and helps to reduce pollution and dependence on fossil fuels.

Compact and versatile design: The Benben E-star features a compact and versatile design that makes it suitable for urban environments. Its small size allows for easy maneuverability and parking in tight spaces.