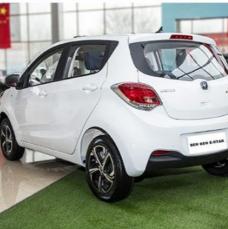

#### **Product Specification**

Product Name: 4 Wheel Electric Car

• Body Structure: 5-door 5-seater Hatchback

• Length \* Width \* Height: 3770x1650x1570

Color: Optional Max Speed: 101km/h

• Charging Time: Fast Charging 0.55 Hours

WHEELBASE: 2410mmRange: 310KMPort: Shenzhen

• Highlight: versatile mini ev cars,

mini ev cars fast charging, full electric car sustainable

Compact and versatile design: The Benben E-star features a compact and versatile design that makes it suitable for urban environments. Its small size allows for easy maneuverability and parking in tight spaces.