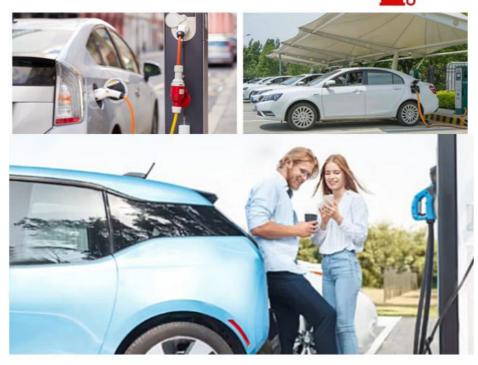

10KM Range

Lithium Iron Phosphate Battery, Ternary Lithium Battery type

Electricity

Fast 0.5 Hours, Slow 12 Hours Charging time

55kwh **Battery Capacity** Maximum torque 170 Nm

Length \* width \* height

3770\*1650\*1570 mm

WHEELBASE 2410 mm









## **Product details**



BEN BEN E-STAR get pure electric 75Ps horsepower motor drive, engine backup support, maximum speed of 101km/h, zero hundred acceleration time of 4.3s, electric energy equivalent fuel consumption of 2.06L/100km, good economic performance, which has a better effect on restraining the use cost



Cockpit

**Operation Panel** 

LCD and Reversing Image



Front Seats

Rear Seats

Trunk



Gear Adjustment



Switch Key Of Economic Mode And Sport Mode



Tire Pressure Monitoring









# NEW ENERGY VEHICLE CHARGING



## CooperativeFactory



FAQ Q: Which brands of electric cars are you selling?

A: As a 20-year professional used car seller, we offer BYD,XPENG,NIO,Tesla,Volkswagen and all other brands that are manufactured or sold in China.

Q. Which payment terms do you accept?

A: We're flexible for payment terms, including T/T and Western-Union.

Q. What's the minimum order quantity?

A: 1 unit.

Q: What's the shipping type and how long will the delivery be?

A: By sea or by Train. Normally the delivery time is within 15 to 25 days, after receiving your deposit or L/C.

Q: Do you offer guarantee for the products?

A:Yes, we offer 1 year warranty to our products.



### CTX 车天下 Shenzhen Chetianxia New Energy Vehicle Technology Co., Ltd.



15323715629



1256265179@qq.com



evcar.cn

3F307, Buildin