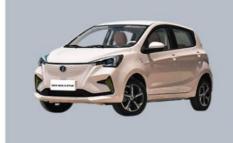

#### China Changan Benben E-Star EV Electric Car Mini New Energy Vehicles

100% electric vehicle: The Changan Benben E-star is an all-electric vehicle, which means it produces zero emissions and helps to reduce pollution and dependence on fossil fuels.

Compact and versatile design: The Benben E-star features a compact and versatile design that makes it suitable for urban environments. Its small size allows for easy maneuverability and parking in tight spaces.