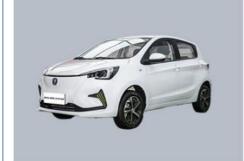

5 seater 101 Km/h Max Speed 301KM,310KM Range

Lithium Iron Phosphate Battery, Ternary Lithium Battery type

Electricity

Fast 0.5 Hours, Slow 12 Hours Charging time

55kwh **Battery Capacity** Maximum torque 170 Nm

Length \* width \* height

3770\*1650\*1570 mm

WHEELBASE 2410 mm









## **Product details**



BEN BEN E-STAR get pure electric 75Ps horsepower motor drive, engine backup support, maximum speed of 101km/h, zero hundred acceleration time of 4.3s, electric energy equivalent fuel consumption of 2.06L/100km, good economic performance, which has a better effect on restraining the use cost



Cockpit

**Operation Panel** 

LCD and Reversing Image



Front Seats

Rear Seats

Trunk



Gear Adjustment



Switch Key Of Economic Mode And Sport Mode



Tire Pressure Monitoring









# NEW ENERGY VEHICLE CHARGING



## CooperativeFactory



FAQ Q: Which brands of electric cars are you selling?

A: As a 20-year professional used car seller, we offer BYD,XPENG,NIO,Tesla,Volkswagen and all other brands that are manufactured or sold in China.

Q. Which payment terms do you accept?

A: We're flexible for payment terms, including T/T and Western-Union.

Q. What's the minimum order quantity?

A: 1 unit.

Q: What's the shipping type and how long will the delivery be?

A: By sea or by Train. Normally the delivery time is within 15 to 25 days, after receiving your deposit or L/C.

Q: Do you offer guarantee for the products?

A:Yes, we offer 1 year warranty to our products.



### CTX 车天下 Shenzhen Chetianxia New Energy Vehicle Technology Co., Ltd.



15323715629



1256265179