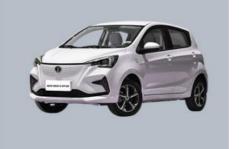

seater 101 Km/h Max Speed 301KM,310KM Range

Lithium Iron Phosphate Battery, Ternary Lithium Battery type

Electricity

Fast 0.5 Hours, Slow 12 Hours Charging time

55kwh **Battery Capacity** Maximum torque 170 Nm

Length \* width \* height

3770\*1650\*1570 mm

WHEELBASE 2410 mm









## **Product details**



BEN BEN E-STAR get pure electric 75Ps horsepower motor drive, engine backup support, maximum speed of 101km/h, zero hundred acceleration time of 4.3s, electric energy equivalent fuel consumption of 2.06L/100km, good economic performance, which has a better effect on restraining the use cost



Cockpit

**Operation Panel** 

LCD and Reversing Image



Front Seats

Rear Seats

Trunk



Gear Adjustment



Switch Key Of Economic Mode And Sport Mode



Tire Pressure Monitoring









# NEW ENERGY VEHICLE CHARGING



## CooperativeFactory



FAQ Q: Which brands of electric cars are you selling?

A: As a 20-year professional used car seller, we offer BYD,XPENG,NIO,Tesla,Volkswagen and all other brands that are manufactured or sold in China.

Q. Which payment terms do you accept?

A: We're flexible for payment terms, including T/T and Western-Union.

Q. What's the minimum order quantity?

A: 1 unit.

Q: What's the shipping type and how long will the delivery be?

A: By sea or by Train. Normally the delivery time is within 15 to 25 days, after receiving your deposit or L/C.

Q: Do you offer guarantee for the products?

A:Yes, we offer 1 year warranty to our products.



### CTX 车天下 Shenzhen Chetianxia New Energy Vehicle Technology Co., Ltd.



15323715629



1256265179@q