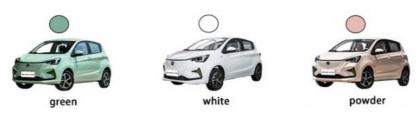

#### **Product Specification**

Product Name: 4 Wheel Electric Car

• Body Structure: 5-door 5-seater Hatchback

• Length \* Width \* Height: 3770x1650x1570

Color: Optional Max Speed: 101km/h

• Charging Time: Fast Charging 0.55 Hours