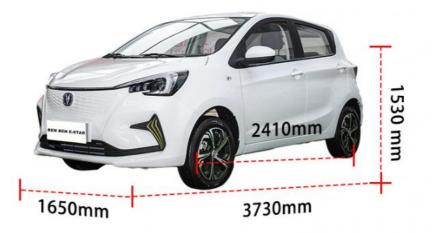

#### **Product Specification**

Product Name: 4 Wheel Electric Car

• Body Structure: 5-door 5-seater Hatchback

• Length \* Width \* Height: 3770x1650x1570

Color: Optional Max Speed: 101km/h

• Charging Time: Fast Charging 0.55 Hours

WHEELBASE: 2410mmRange: 310KMPort: Shenzhen

• Highlight: versatile mini ev cars,

mini ev cars fast charging, full electric car sustainable

#### **Product Description**

Specification

item value **Brand Name** Changan

Changan Benben E-star Product name

Body structure 5 door 5 seater 101 Km/h Max Speed 301KM,310KM Range

Lithium Iron Phosphate Battery, Ternary Lithium Battery type

Electricity

Fast 0.5 Hours, Slow 12 Hours Charging time

55kwh **Battery Capacity** Maximum torque 170 Nm

Length \* width \* height

3770\*1650\*1570 mm

WHEELBASE 2410 mm