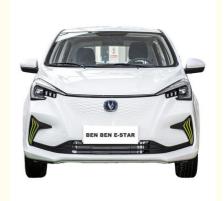

#### China Changan Benben E-Star EV Electric Car Mini New Energy Vehicles

100% electric vehicle: The Changan Benben E-star is an all-electric vehicle, which means it produces zero emissions and helps to reduce pollution and dependence on fossil fuels.

Compact and versatile design: The Benben E-star features a compact and versatile design that makes it suitable for urban environments. Its small size allows for easy maneuverability and parking in tight spaces.