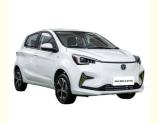

#### China Changan Benben E-Star EV Electric Car Mini New Energy Vehicles

100% electric vehicle: The Changan Benben E-star is an all-electric vehicle, which means it produces zero emissions and helps to reduce pollution and dependence on fossil fuels.

Compact and versatile design: The Benben E-star features a compact and versatile design that makes it suitable for urban environments. Its small size allows for easy maneuverability and parking in tight spaces.