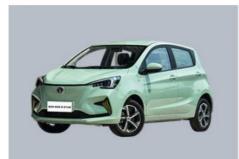

#### China Changan Benben E-Star EV Electric Car Mini New Energy Vehicles

100% electric vehicle: The Changan Benben E-star is an all-electric vehicle, which means it produces zero emissions and helps to reduce pollution and dependence on fossil fuels.

Compact and versatile design: The Benben E-star features a compact and versatile design that makes it suitable for urban environments. Its small size allows for easy maneuverability and parking in tight spaces.