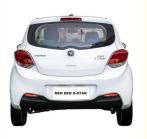

#### China Changan Benben E-Star EV Electric Car Mini New Energy Vehicles

100% electric vehicle: The Changan Benben E-star is an all-electric vehicle, which means it produces zero emissions and helps to reduce pollution and dependence on fossil fuels.