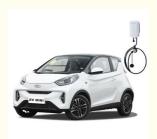

# White Mini EV Cars User Friendly Electric Auto Small Car Chery

#### **Basic Information**

• Place of Origin: Guangdong, China

Brand Name: CheryModel Number: Chery Ant

Minimum Order Quantity:

• Price: \$8,035.00/pieces 1-9 pieces

Packaging Details: 1Delivery Time: 30Payment Terms: T/T

• Supply Ability: 100 Piece/Pieces per Month



#### **Product Specification**

Product Name: Energy Electric Vehicle

Color: Optional Max Speed: 100km/h

Body Structure: 3-door 4-seat Hatchback

• Charging Time: 0.67 Hour Fast

• Battery Type: Lithium Iron Phosphate Battery

• Length \* Width \* Height: 3200x1670x1550

Level: MinicarPort: Shenzhen

• Highlight: white mini ev cars, mini ev cars user friendly,

electric auto small car



### More Images









#### **Product Description**

#### China Mini Auto Pure Chery EV Electric Car New Energy Vehicle Cars

Chery Ant is an EV car, which means it is environmentally friendly and produces zero emissions.the car offers a stylish and modern design that is appealing to the eye.

Chery Ant is equipped with advanced technology and features, making it convenient and user-friendly. It provides a comfortable and spacious interior, ensuring a pleasant driving experience.

Chery Ant is equipped with advanced technology and features, making it convenient and user-friendly. The car offers excellent performance and efficiency, allowing for a smooth and enjoyable ride.

Chery Ant comes at an affordable price, making it accessible to a wide range of customers.

#### **Product Description**







bran