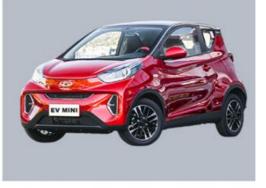

### More Images

#### **Product Description**

brand Chery

color White/Gray/Green/Red/Yellow/Pink/Blue

size 3200\*1670\*1550/1590mm

Energy type Electric

Drive left drive

Body structure 4 seats,2+2 layout

Battery Type Ternary lithium battery