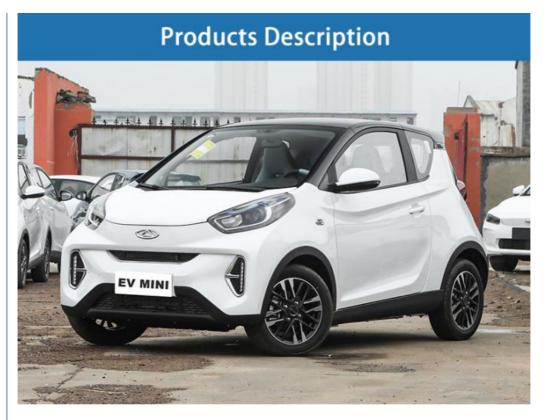

#### **Product Description**

#### China Mini Auto Pure Chery EV Electric Car New Energy Vehicle Cars

Chery Ant is an EV car, which means it is environmentally friendly and produces zero emissions.the car offers a stylish and modern design that is appealing to the eye.