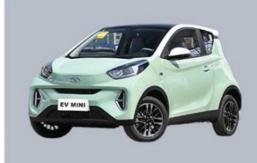

# White Mini EV Cars User Friendly Electric Auto Small Car Chery

#### **Product Specification**

Product Name: Energy Electric Vehicle

Color: Optional Max Speed: 100km/h

Body Structure: 3-door 4-seat Hatchback

• Charging Time: 0.67 Hour Fast

• Battery Type: Lithium Iron Phosphate Battery

• Length \* Width \* Height: 3200x1670x1550

Level: MinicarPort: Shenzhen

• Highlight: white mini ev cars, mini ev cars user friendly,

electric auto small car

#### **Product Description**

brand Chery

color White/Gray/Green/Red/Yellow/Pink/Blue

size 3200\*1670\*1550/1590mm

Energy type Electric

Drive left drive

Body structure 4 seats,2+2 layout

Battery Type Ternary lithium battery