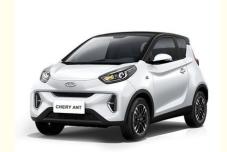

# White Mini EV Cars User Friendly Electric Auto Small Car Chery

#### China Mini Auto Pure Chery EV Electric Car New Energy Vehicle Cars

Chery Ant is an EV car, which means it is environmentally friendly and produces zero emissions.the car offers a stylish and modern design that is appealing to the eye.

Chery Ant is equipped with advanced technology and features, making it convenient and user-friendly. It provides a comfortable and spacious interior, ensuring a pleasant driving experience.

Chery Ant is equipped with advanced technology and features, making it convenient and user-friendly. The car offers excellent performance and efficiency, allowing for a smooth and enjoyable ride.

Chery Ant comes at an affordable price, making it accessible to a wide range of customers.