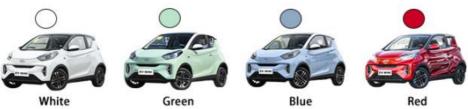

#### **Product Description**

brand Chery

color White/Gray/Green/Red/Yellow/Pink/Blue

size 3200\*1670\*1550/1590mm

Energy type Electric

Drive left drive

Body structure 4 seats,2+2 layout

Battery Type Ternary lithium battery