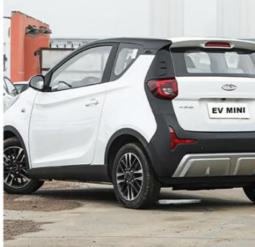

#### China Mini Auto Pure Chery EV Electric Car New Energy Vehicle Cars

Chery Ant is an EV car, which means it is environmentally friendly and produces zero emissions.the car offers a stylish and modern design that is appealing to the eye.

Chery Ant is equipped with advanced technology and features, making it convenient and user-friendly. It provides a comfortable and spacious interior, ensuring a pleasant driving experience.

Chery Ant is equipped with advanced technology and features, making it convenient and user-friendly. The car offers excellent performance and efficiency, allowing for a smooth and enjoyable ride.

Chery Ant comes at an affordable price, making it accessible to a wide range of customers.