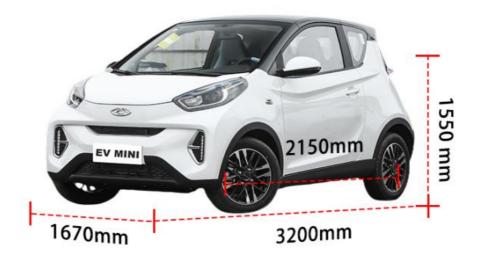

• Length \* Width \* Height: 3200x1670x1550

Level: MinicarPort: Shenzhen

• Highlight: white mini ev cars, mini ev cars user friendly,

electric auto small car

#### **Product Description**

brand Chery

color White/Gray/Green/Red/Yellow/Pink/Blue

size 3200\*1670\*1550/1590mm

Energy type Electric

Drive left drive

Body structure 4 seats,2+2 layout

Battery Type Ternary lithium battery