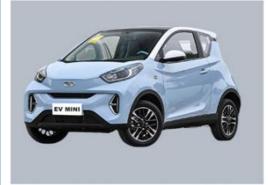

### More Images

#### **Product Description**

brand Chery

color White/Gray/Green/Red/Yellow/Pink/Blue

size 3200\*1670\*1550/1590mm

Energy type Electric

Drive left drive

Body structure 4 seats,2+2 layout

Battery Type Ternary lithium battery