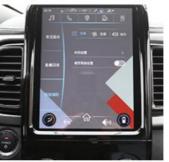

Cockpit

**Operation Panel** 

LCD and Reversing Image

Front Seats

Rear Seats

Trunk

Gear Adjustment

Switch Key Of Economic Mode And Sport Mode