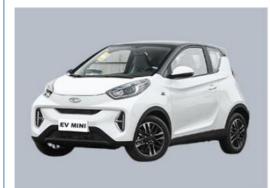

# White Mini EV Cars User Friendly Electric Auto Small Car Chery

#### China Mini Auto Pure Chery EV Electric Car New Energy Vehicle Cars

Chery Ant is an EV car, which means it is environmentally friendly and produces zero emissions.the car offers a stylish and modern design that is appealing to the eye.

#### **Product Description**

brand Chery

color White/Gray/Green/Red/Yellow/Pink/Blue

size 3200\*1670\*1550/1590mm

Energy type Electric

Drive left drive

Body structure 4 seats,2+2 layout

Battery Type Ternary lithium battery