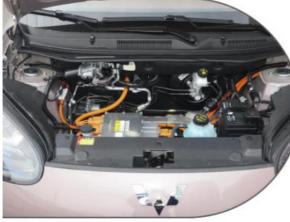

In terms of power, it is equipped with a Blue Whale dedicated turbocharged e ngine, with a maximum horsepower of 170Ps and a maximum torque of 260N • m. With the assistance of an electric motor, the system's comprehensive m aximum torque reaches 590N • m. It is matched with a 6-speed three clutch electric drive transmission, which takes only 6.5 seconds to break 0-100km/h.