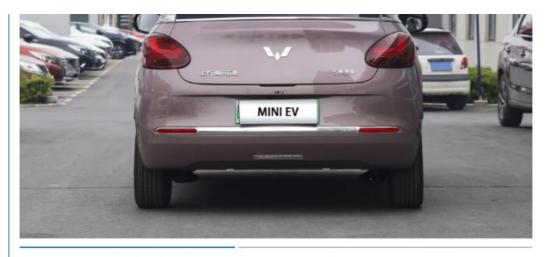

## Powered Auto Mini EV Cars Compact Energy Efficient Wuling Bingo

#### China Auto Wuling Pure Bingo Mini EV Electric Car New Energy Vehicles

The Wuling Bingo Mini EV Electric Car is a compact and efficient electric vehicle that offers an eco-friendly and convenient driving experience. With its sleek design and compact size, this car is perfect for urban commuting and navigating tight city streets.