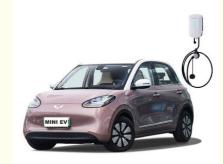

## Powered Auto Mini EV Cars Compact Energy Efficient Wuling Bingo

#### **Basic Information**

• Place of Origin: Guangdong, China

Brand Name: Wuling
Model Number: Bingo
Minimum Order Quantity: 1

• Price: \$635.00 - \$6,350.00/pieces

Packaging Details: 1Delivery Time: 30Payment Terms: T/T

• Supply Ability: 100 Piece/Pieces per Month



### **Product Specification**

Product Name: Electric Car
Color: Optional
Max Speed: 100km/h
Body Structure: 5-door 4-seat

Battery Type: Lithium Iron Phosphate BatteryCharging Time: 5.5 Hours Slow Charge

• Length \* Width \* Height: 3950x1708x1580mm

Level: MinicarPort: Shenzhen

Highlight: powered mini ev cars,

mini ev cars an array official.

mini ev cars energy efficient, auto mini cars compact



### More Images









#### **Product Description**

#### China Auto Wuling Pure Bingo Mini EV Electric Car New Energy Vehicles

The Wuling Bingo Mini EV Electric Car is a compact and efficient electric vehicle that offers an eco-friendly and convenient driving experience. With its sleek design and compact size, this car is perfect for urban commuting and navigating tight city streets.

Powered by an advanced electric motor, the Wuling Bingo Mini EV boasts impressive acceleration and a smooth ride. Its compact size allows for easy maneuverability, making parking in crowded areas a breeze. This electric car is also equipped with a durable battery that provides a considerable driving range, ensuring you can go about your day without worrying about recharging frequently.

Safety features