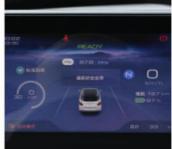

The Wuling Bingo Mini EV offers a comfortable and stylish cabin designed with modern aesthetics in mind. The spacious interior provides ample legroom and headroom, accommodating both driver and passengers comfortably. Additionally, the car is equipped with intuitive controls and a user-friendly infotainment system, allowing for seamless connectivity and entertainment during your journeys.