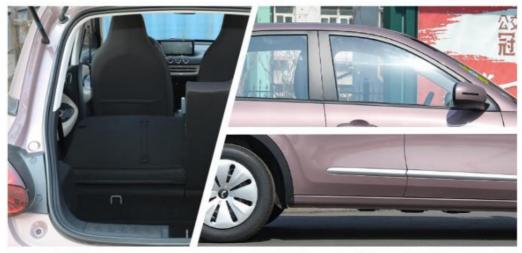

### **Product Specification**

Product Name: Electric Car
Color: Optional
Max Speed: 100km/h
Body Structure: 5-door 4-seat

Battery Type: Lithium Iron Phosphate BatteryCharging Time: 5.5 Hours Slow Charge

• Length \* Width \* Height: 3950x1708x1580mm

Level: MinicarPort: Shenzhen

Highlight: powered mini ev cars,

mini ev cars an array official.

mini ev cars energy efficient, auto mini cars compact