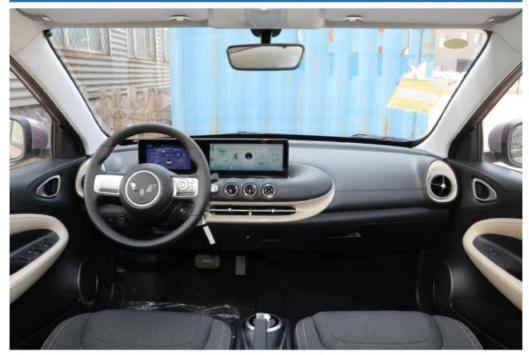

The Wuling Bingo Mini EV offers a comfortable and stylish cabin designed with modern aesthetics in mind. The spacious interior provides ample legroom and headroom, accommodating both driver and passengers comfortably. Additionally, the car is equipped with intuitive controls and a user-friendly infotainment system, allowing for seamless connectivity and entertainment during your journeys.

In terms of interior design, it can be seen that the entire interior adopts sharp angular design elements, with a prominent center console design. Details such as the cockpit style gear lever area, three spoke steering wheel, and through air vents enhance the overall texture. At the same time, the entire center console is tilted towards the driver's side, which not only enhances convenience but also brings a good visual aesthetic.