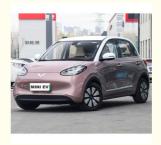

#### China Auto Wuling Pure Bingo Mini EV Electric Car New Energy Vehicles

The Wuling Bingo Mini EV Electric Car is a compact and efficient electric vehicle that offers an eco-friendly and convenient driving experience. With its sleek design and compact size, this car is perfect for urban commuting and navigating tight city streets.

Powered by an advanced electric motor, the Wuling Bingo Mini EV boasts impressive acceleration and a smooth ride. Its compact size allows for easy maneuverability, making parking in crowded areas a breeze. This electric car is also equipped with a durable battery that provides a considerable driving range, ensuring you can go about your day without worrying about recharging frequently.