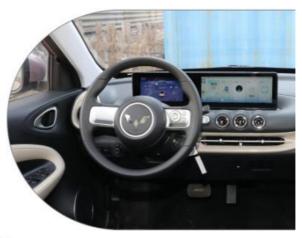

In terms of interior design, it can be seen that the entire interior adopts sharp angular design elements, with a prominent center console design. Details such as the cockpit style gear lever area, three spoke steering wheel, and through air vents enhance the overall texture. At the same time, the entire center console is tilted towards the driver's side, which not only enhances convenience but also brings a good visual aesthetic.