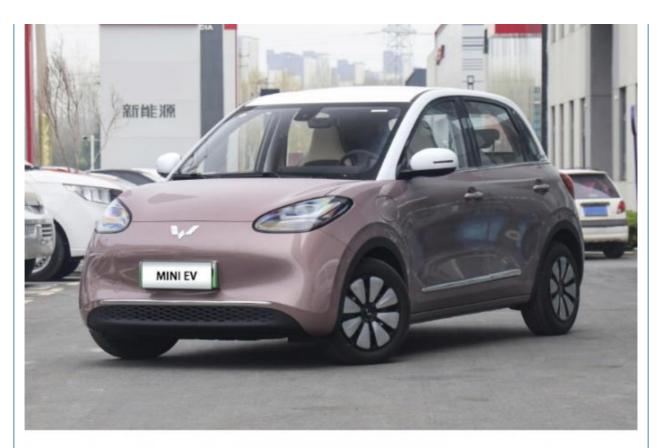

#### China Auto Wuling Pure Bingo Mini EV Electric Car New Energy Vehicles

The Wuling Bingo Mini EV Electric Car is a compact and efficient electric vehicle that offers an eco-friendly and convenient driving experience. With its sleek design and compact size, this car is perfect for urban commuting and navigating tight city streets.

Powered by an advanced electric motor, the Wuling Bingo Mini EV boasts impressive acceleration and a smooth ride. Its compact size allows for easy maneuverability, making parking in crowded areas a breeze. This electric car is also equipped with a durable battery that provides a considerable driving range, ensuring you can go about your day without worrying about recharging frequently.

The Wuling Bingo Mini EV offers a comfortable and stylish cabin designed with modern aesthetics in mind. The spacious interior provides ample legroom and headroom, accommodating both driver and passengers comfortably. Additionally, the car is equipped with intuitive controls and a user-friendly infotainment system, allowing for seamless connectivity and entertainment during your journeys.