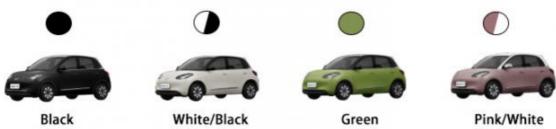

## **Product Description**

Product Name 2023 New Wuling Bingo

Fuel Pure electric

Color White, green, pink, black

Max Speed 100km/h

Body Structure 5-door 4-seater Car

Range 200KM

Charging Time 8H