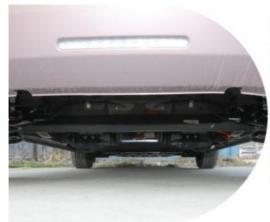

L\*W\*H(mm) 3950x1708x1580

Maximum power 50KW

Maximum torque 203N.m

In terms of suspension, a combination of front MacPherson independent suspension and rear multi link independent suspension is adopted. Based on our previous test drive of the MINI EV Intelligent Electric iDD, we adopted sporty t uning style, bringing solid and agile driving pe rformance. At the same time, the chassis is equipped with power batteries and necessary battery brackets in the middle, so the entire chassis brings a stable and compact driving feel.