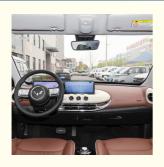

In terms of interior design, it can be seen that the entire interior adopts sharp angular design elements, with a prominent center console design. Details such as the cockpit style gear lever area, three spoke steering wheel, and through air vents enhance the overall texture. At the same time, the entire center console is tilted towards the driver's side, which not only enhances convenience but also brings a good visual aesthetic.