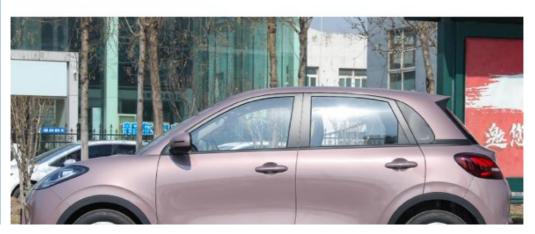

#### China Auto Wuling Pure Bingo Mini EV Electric Car New Energy Vehicles

The Wuling Bingo Mini EV Electric Car is a compact and efficient electric vehicle that offers an eco-friendly and convenient driving experience. With its sleek design and compact size, this car is perfect for urban commuting and navigating tight city streets.

Powered by an advanced electric motor, the Wuling Bingo Mini EV boasts impressive acceleration and a smooth ride. Its compact size allows for easy maneuverability, making parking in crowded areas a breeze. This electric car is also equipped with a durable battery that provides a considerable driving range, ensuring you can go about your day without worrying about recharging frequently.

### **Product Specification**

Product Name: Electric Car
Color: Optional
Max Speed: 100km/h
Body Structure: 5-door 4-seat

Battery Type: Lithium Iron Phosphate BatteryCharging Time: 5.5 Hours Slow Charge

• Length \* Width \* Height: 3950x1708x1580mm

Level: MinicarPort: Shenzhen

Highlight: powered mini ev cars,

mini ev cars an array official.

mini ev cars energy efficient, auto mini cars compact