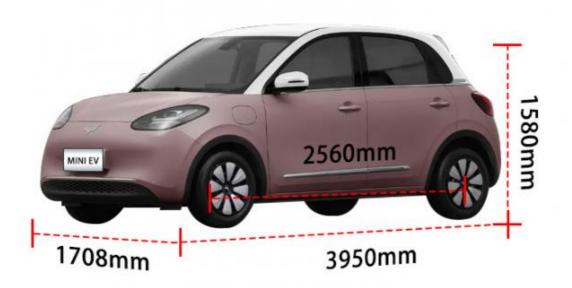

• Length \* Width \* Height: 3950x1708x1580mm

Level: MinicarPort: Shenzhen

Highlight: powered mini ev cars,

mini ev cars an array official.

mini ev cars energy efficient, auto mini cars compact

L\*W\*H(mm) 3950x1708x1580

Maximum power 50KW

Maximum torque 203N.m

In terms of suspension, a combination of front MacPherson independent suspension and rear multi link independent suspension is adopted. Based on our previous test drive of the MINI EV Intelligent Electric iDD, we adopted sporty t uning style, bringing solid and agile driving pe rformance. At the same time, the chassis is equipped with power batteries and necessary battery brackets in the middle, so the entire chassis brings a stable and compact driving feel.