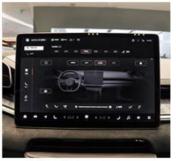

Cockpit

**Operation Panel** 

LCD and Reversing Image

Front Seats

Rear Seats

Trunk

Gear Adjustment

Switch Key Of Economic Mode And Sport Mode