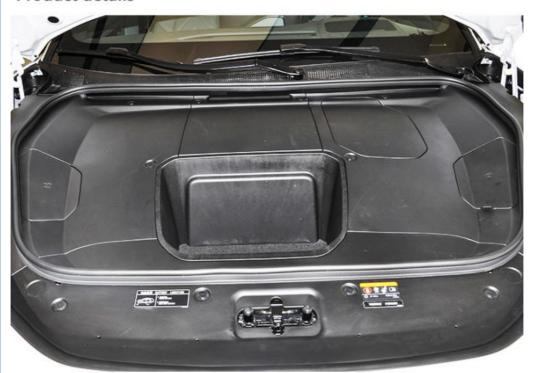

Cockpit

**Operation Panel** 

LCD and Reversing Image

Front Seats

Rear Seats

Trunk

Gear Adjustment

Switch Key Of Economic Mode And Sport Mode