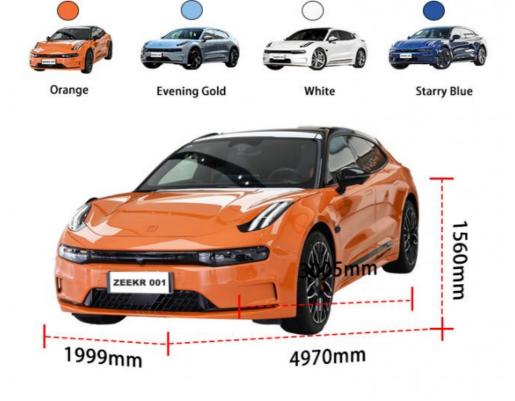

# **Product Specification**

Product Name: Luxury EV Sedan

• Color: Optional

Body Structure: 5-door 5-seaterMax Speed: 200 Km/h

Battery Type: Lithium Iron Phosphate Battery

Length \* Width \* Height: 4970x1999x1560
Fuel: Pure Electric
Level: Medium
Port: Khorgos

| Time to market                  | 2023.01                                | 2023.01                                | 2023.01                                | 2023.01                                |
|---------------------------------|----------------------------------------|----------------------------------------|----------------------------------------|----------------------------------------|
| Pure electric range MIIT(Km)    | 741                                    | 1032                                   | 546                                    | 656                                    |
| Maximum power (KW)              | 200(272Ps)                             | 200(272Ps)                             | 400(544Ps)                             | 400(544Ps)                             |
| Maximum torque (N.m)            | 343                                    | 343                                    | 686                                    | 686                                    |
| Transmission                    | single speed<br>transmission for<br>EV | single speed<br>transmission for<br>EV | single speed<br>transmission for<br>EV | single speed<br>transmission for<br>EV |
| Length * Width *<br>Height (mm) | 4970x1999x1560<br>mm                   | 4970x1999x1560<br>mm                   | 4970x1999x1560<br>mm                   | 4970x1999x1560<br>mm                   |