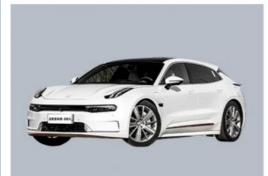

### **Product Description**

China New Energy Vehicle Geely Sedans Used 140kwh EV Cars Zeekr 001 Electric Car Product Description

# Products Description ZEEKR 001

ZEEKR 001 2023 WE 100kWh WE 140kWh WE 86kWh ME 100kWh YOU 100kWh Manufacturer Zeekr Zeekr Zeekr Zeekr level SUV SUV SUV SUV Pure electric Pure electric Pure electric Pure electric Energy types

# **Product details**

ZEEKR 001 get pure electric 544Ps horsepower motor drive, engine backup support, maximum speed of 200km/h, zero hundred acceleration time of 3.8s, electric energy equivalent fuel consumption of 1.85L/100km, good economic performance, which has a better effect on restraining the use cost