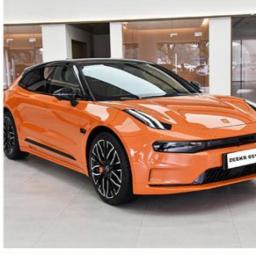

### **Product Description**

China New Energy Vehicle Geely Sedans Used 140kwh EV Cars Zeekr 001 Electric Car Product Description

# Products Description ZEEKR 001

ZEEKR 001 2023 WE 100kWh WE 140kWh WE 86kWh ME 100kWh YOU 100kWh Manufacturer Zeekr Zeekr Zeekr Zeekr level SUV SUV SUV SUV Pure electric Pure electric Pure electric Pure electric Energy types

# **Product Specification**

Product Name: Luxury EV Sedan

• Color: Optional

Body Structure: 5-door 5-seaterMax Speed: 200 Km/h

Battery Type: Lithium Iron Phosphate Battery

Length \* Width \* Height: 4970x1999x1560
Fuel: Pure Electric
Level: Medium
Port: Khorgos