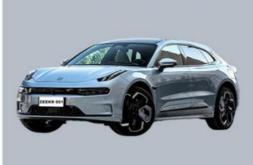

### **Product Description**

China New Energy Vehicle Geely Sedans Used 140kwh EV Cars Zeekr 001 Electric Car Product Description

# Products Description ZEEKR 001

ZEEKR 001 2023 WE 100kWh WE 140kWh WE 86kWh ME 100kWh YOU 100kWh Manufacturer Zeekr Zeekr Zeekr Zeekr level SUV SUV SUV SUV Pure electric Pure electric Pure electric Pure electric Energy types

# **Product details**

ZEEKR 001 get pure electric 544Ps horsepower motor drive, engine backup support, maximum speed of 200km/h, zero hundred acceleration time of 3.8s, electric energy equivalent fuel consumption of 1.85L/100km, good economic performance, which has a better effect on restraining the use cost