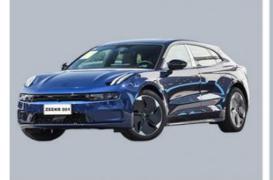

### **Product Description**

China New Energy Vehicle Geely Sedans Used 140kwh EV Cars Zeekr 001 Electric Car Product Description

# Products Description ZEEKR 001

ZEEKR 001 2023 WE 100kWh WE 140kWh WE 86kWh ME 100kWh YOU 100kWh Manufacturer Zeekr Zeekr Zeekr Zeekr level SUV SUV SUV SUV Pure electric Pure electric Pure electric Pure electric Energy types

# **Product details**

ZEEKR 001 get pure electric 544Ps horsepower motor drive, engine backup support, maximum speed of 200km/h, zero hundred acceleration time of 3.8s, electric energy equivalent fuel consumption of 1.85L/100km, good economic performance, which has a better effect on restraining the use cost