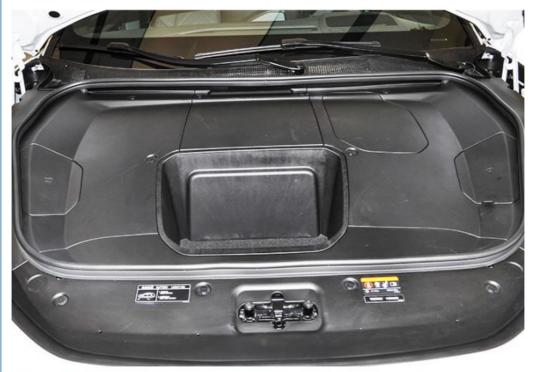

Cockpit

**Operation Panel** 

LCD and Reversing Image

Front Seats

**Rear Seats** 

Trunk

Switch Key Of Economic Mode And Sport Mode

**Tire Pressure Monitoring** 