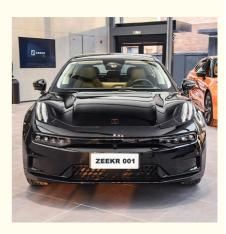

Zeekr001 showcases a sleek and modern design, making it visually appealing and standing out from the crowd. As an electric vehicle, Zeekr001 promotes clean energy and contributes to reducing emissions.

# <section-header><section-header>

Orange

Evening Gold

White

Starry Blue

| ZEEKR 001 2023<br>WE 100kWh     | ZEEKR 001 2023<br>WE 140kWh | ZEEKR 001 2023<br>WE 86kWh | ZEEKR 001 2023<br>ME 100kWh | ZEEKR 001 2023<br>YOU 100kWh |
|---------------------------------|-----------------------------|----------------------------|-----------------------------|------------------------------|
| Manufacturer                    | Zeekr                       | Zeekr                      | Zeekr                       | Zeekr                        |
| level                           | SUV                         | SUV                        | SUV                         | SUV                          |
| Energy types                    | Pure electric               | Pure electric              | Pure electric               | Pure electric                |
| Time to market                  | 2023.01                     | 2023.01                    | 2023.01                     | 2023.01                      |
| Pure electric<br>range MIIT(Km) | 741                         | 1032                       | 546                         | 656                          |
| Maximum power<br>(KW)           | 200(272Ps)                  | 200(272Ps)                 | 400(544Ps)                  | 400(544Ps)                   |