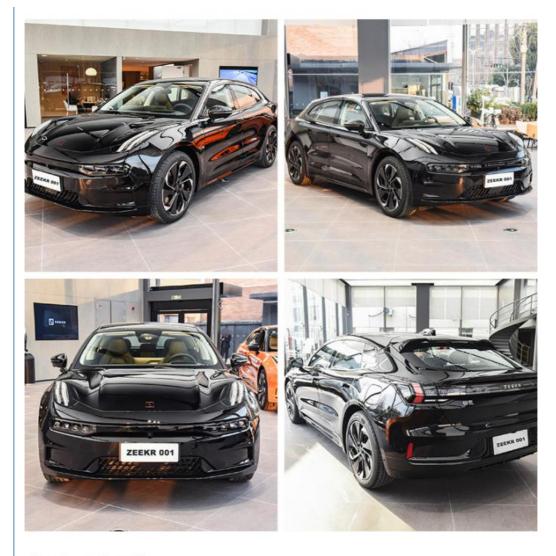

Zeekr001 showcases a sleek and modern design, making it visually appealing and standing out from the crowd. As an electric vehicle, Zeekr001 promotes clean energy and contributes to reducing emissions.

## New Energy Vehicles Zeekr 001 EV Electric Car You Me 100 Used SUV

Zeekr001 is equipped with cutting-edge technology that ensures a seamless driving experience. The vehicle offers impressive acceleration and power, delivering an exhilarating performance on the road.

The vehicle is built with exceptional craftsmanship and attention to detail, ensuring long-lasting performance and durability.Zeekr001 offers excellent customer service, providing support and assistance to customers throughout their ownership experience.