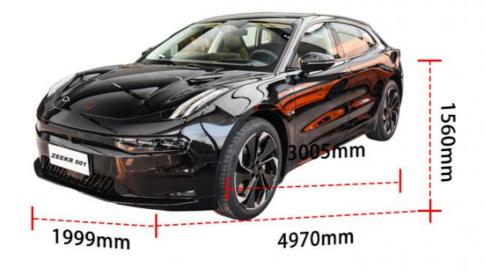

### **Product Specification**

- Product Name:
- Color:
- Body Structure:
- Max Speed:
- Battery Type:
- Length \* Width \* Height:
- Fuel:
- Level:
- Highlight:

| Energy Electric Vehicle        |  |  |  |  |
|--------------------------------|--|--|--|--|
| Optional                       |  |  |  |  |
| 5-door 5-seater                |  |  |  |  |
| 200 Km/h                       |  |  |  |  |
| Lithium Iron Phosphate Battery |  |  |  |  |
| 4970x1999x1560                 |  |  |  |  |
| Pure Electric                  |  |  |  |  |
| Medium                         |  |  |  |  |
| medium fully electric suy.     |  |  |  |  |

| Maximum torque<br>(N.m) | 343              | 343              | 686              | 686              |
|-------------------------|------------------|------------------|------------------|------------------|
| Transmission            | single speed     | single speed     | single speed     | single speed     |
|                         | transmission for | transmission for | transmission for | transmission for |
|                         | EV               | EV               | EV               | EV               |
| Length * Width *        | 4970x1999x1560   | 4970x1999x1560   | 4970x1999x1560   | 4970x1999x1560   |
| Height (mm)             | mm               | mm               | mm               | mm               |