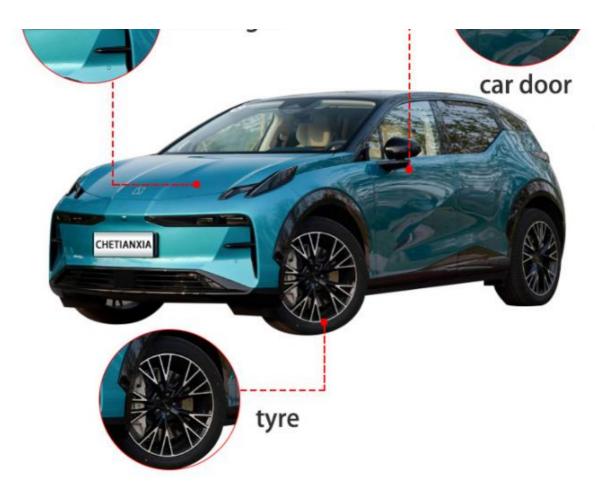

#### New Energy Vehicles Pure Zeekr X Electric EV Car 4 Wheel SUV Cars

With its advanced engineering, the Zeekr X offers an impressive all-electric range, allowing you to travel long distances without worrying about refueling. Powered by an innovative battery system, this EV delivers exceptional acceleration and speed, providing an exhilarating driving experience like no other. Beyond its exceptional performance, the Zeekr X boasts a stunning exterior design that exudes modernity and elegance. Every curve and line has been

meticulously crafted to create a harmonious and aerodynamic body, enhancing both aesthetics and efficiency. The attention to detail is evident in every aspect, from the sleek LED headlights to the dynamic grille, giving the Zeekr X an unmistakable presence on the road.