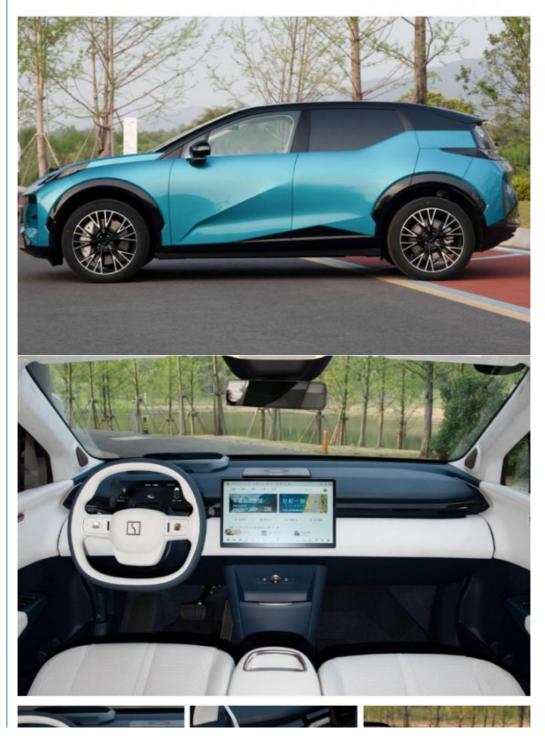

#### New Energy Vehicles Pure Zeekr X Electric EV Car 4 Wheel SUV Cars

With its advanced engineering, the Zeekr X offers an impressive all-electric range, allowing you to travel long distances without worrying about refueling. Powered by an innovative battery system, this EV delivers exceptional acceleration and speed, providing an exhilarating driving experience like no other. Beyond its exceptional performance, the Zeekr X boasts a stunning exterior design that exudes modernity and elegance. Every curve and line has been

meticulously crafted to create a harmonious and aerodynamic body, enhancing both aesthetics and efficiency. The attention to detail is evident in every aspect, from the sleek LED headlights to the dynamic grille, giving the Zeekr X an unmistakable presence on the road.

Inside the Zeekr X, you'll find a luxurious and technologically advanced cabin designed with comfort and convenience in mind. Premium materials, ergonomically designed seats, and ample space ensure a comfortable ride for both the driver and passengers. The state-of-the-art infotainment system provides seamless connectivity, allowing you to stay connected while on the go.

In terms of interior design, it can be seen that the entire interior adopts sharp angular design elements, with a prominent center console design. Details such as the cockpit style gear lever area, three spoke steering wheel, and through air vents enhance the overall texture. At the same time, the

entire center console is tilted towards the driver's side, which not only enhances convenience but also brings a good visual aesthetic.

In terms of power, it is equipped with a Blue Whale 1.5T hybrid dedicated turb ocharged engine, with a maximum hor sepower of 170Ps and a maximum tor que of 260N  $\cdot$  m. With the assistance of an electric motor, the system's com prehensive maximum torque reaches 590N  $\cdot$  m. It is matched with a 6-spe ed three clutch electric drive transmis sion, which takes only 6.5 seconds to break 0-100km/h.