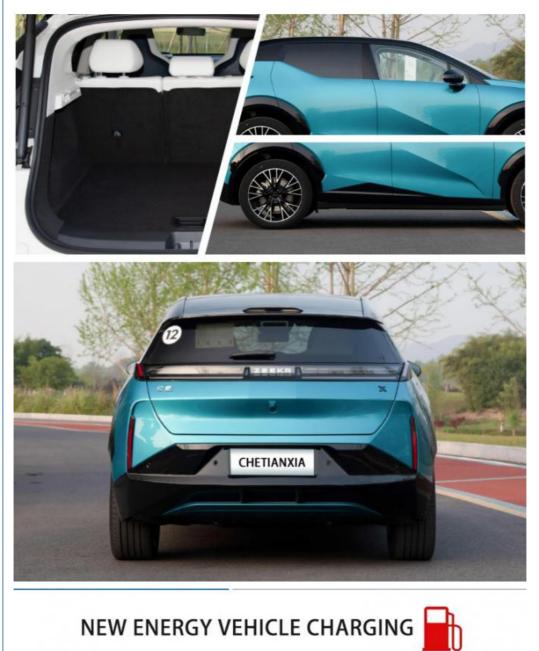

#### New Energy Vehicles Pure Zeekr X Electric EV Car 4 Wheel SUV Cars

With its advanced engineering, the Zeekr X offers an impressive all-electric range, allowing you to travel long distances without worrying about refueling. Powered by an innovative battery system, this EV delivers exceptional acceleration and speed, providing an exhilarating driving experience like no other. Beyond its exceptional performance, the Zeekr X boasts a stunning exterior design that exudes modernity and elegance. Every curve and line has been

meticulously crafted to create a harmonious and aerodynamic body, enhancing both aesthetics and efficiency. The attention to detail is evident in every aspect, from the sleek LED headlights to the dynamic grille, giving the Zeekr X an unmistakable presence on the road.

### **Product Description**

White

Pink

Gray

Blue

Green

| Energy type                         | Pure electric  |
|-------------------------------------|----------------|
| Pure electric range (km)            | 560            |
| Maximum power (kW)                  | 200            |
| Maximum torque (N·m)                | 343            |
| Long*width*height (mm)              | 4450×1836×1572 |
| Battery capacity (kWh)              | 66             |
| Wheelbase (mm)                      | 2750           |
| Maximum speed (km/h)                | 185            |
| Official 0-100km/h acceleration (s) | 5.8            |