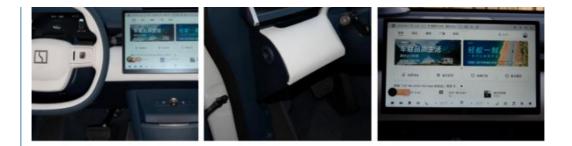

Inside the Zeekr X, you'll find a luxurious and technologically advanced cabin designed with comfort and convenience in mind. Premium materials, ergonomically designed seats, and ample space ensure a comfortable ride for both the driver and passengers. The state-of-the-art infotainment system provides seamless connectivity, allowing you to stay connected while on the go.

In terms of interior design, it can be seen that the entire interior adopts sharp angular design elements, with a prominent center console design. Details such as the cockpit style gear lever area, three spoke steering wheel, and through air vents enhance the overall texture. At the same time, the

entire center console is tilted towards the driver's side, which not only enhances convenience but also brings a good visual aesthetic.

In terms of power, it is equipped with a Blue Whale 1.5T hybrid dedicated turb ocharged engine, with a maximum hor sepower of 170Ps and a maximum tor que of 260N  $\cdot$  m. With the assistance of an electric motor, the system's com prehensive maximum torque reaches 590N  $\cdot$  m. It is matched with a 6-spe ed three clutch electric drive transmis sion, which takes only 6.5 seconds to break 0-100km/h.