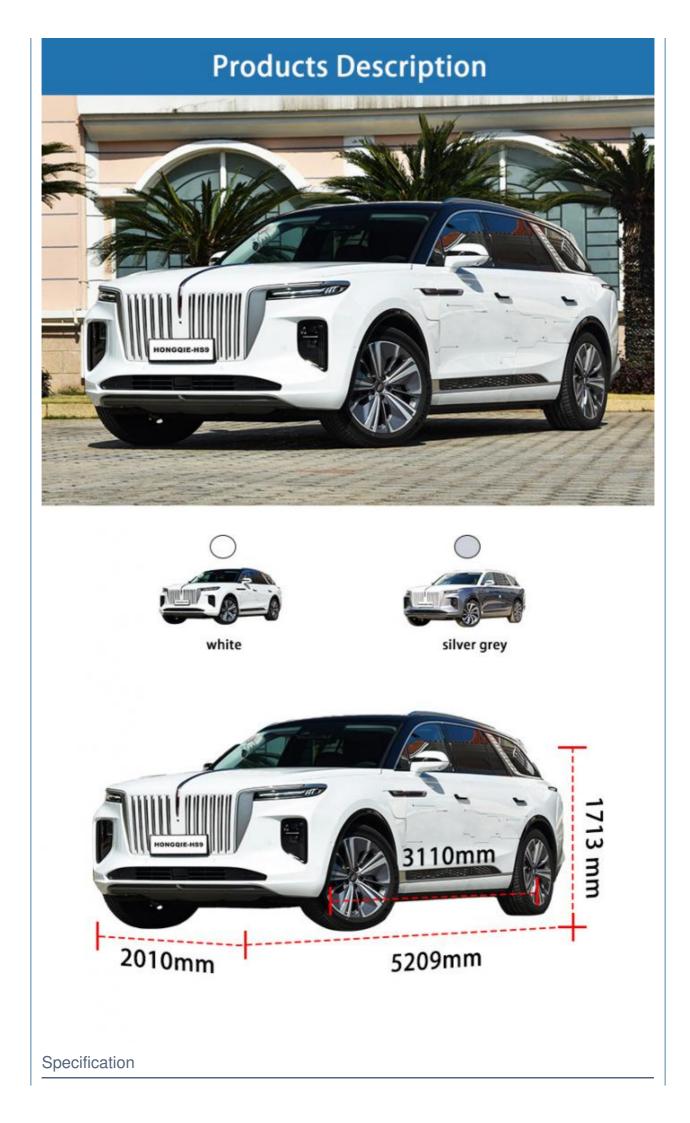

#### More Images

China New Energy Vehicles Used Pure 7 Seat Hongqi E-hs9 EV Electric Car

Product Description

| Hongqi E-HS9 Electric Car        |                                  |
|----------------------------------|----------------------------------|
| Length width height (mm)         | 5209*2010*1731MM                 |
| Wheel Base (mm)                  | 3110mm                           |
| Tyre size                        | 265/45 R21                       |
| Maximum power of motor (kW)      | 320                              |
| Maximum torque (N.m)             | 600                              |
| Body Structure                   | 5-door, 7-seat SUV               |
| Maximum speed (km/h)             | 200                              |
| Fast charging time (hours)       | 0.8h                             |
| Pure electric driving range (km) | 460                              |
| 0-100km/h Acceleration time(s)   | 6.5                              |
| ABS                              | Yes                              |
| Camera                           | 360°                             |
| Light Type                       | LED                              |
| Motor type                       | Permanent magnet/synchronization |

#### **Product Specification**

- Product Name:
- Body Structure:
- Fuel:
- Max Speed:
- Length \* Width \* Height:
- Fast Charging Time:
- WHEELBASE:
- Port:
- Highlight:
- 4 Wheel Electric Car 5-door 7-seater SUV Pure Electric 200 Km/h 5209x2010x1731 0.8hour 3110mm