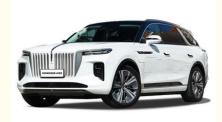

#### **Product Specification**

- Product Name:
- Body Structure:
- Fuel:
- Max Speed:
- Length \* Width \* Height:
- Fast Charging Time:
- WHEELBASE:
- Port:
- Highlight:
- 4 Wheel Electric Car 5-door 7-seater SUV Pure Electric 200 Km/h 5209x2010x1731 0.8hour 3110mm

#### More Images

China New Energy Vehicles Used Pure 7 Seat Hongqi E-hs9 EV Electric Car

Product Description

| Hongqi E-HS9 Electric Car        |                                  |
|----------------------------------|----------------------------------|
| Length width height (mm)         | 5209*2010*1731MM                 |
| Wheel Base (mm)                  | 3110mm                           |
| Tyre size                        | 265/45 R21                       |
| Maximum power of motor (kW)      | 320                              |
| Maximum torque (N.m)             | 600                              |
| Body Structure                   | 5-door, 7-seat SUV               |
| Maximum speed (km/h)             | 200                              |
| Fast charging time (hours)       | 0.8h                             |
| Pure electric driving range (km) | 460                              |
| 0-100km/h Acceleration time(s)   | 6.5                              |
| ABS                              | Yes                              |
| Camera                           | 360°                             |
| Light Type                       | LED                              |
| Motor type                       | Permanent magnet/synchronization |