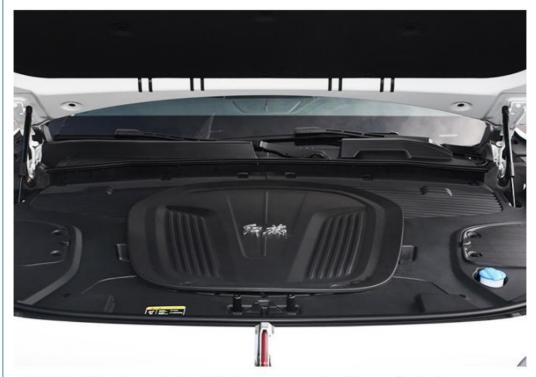

#### More Images

China New Energy Vehicles Used Pure 7 Seat Hongqi E-hs9 EV Electric Car

Product Description

| Hongqi E-HS9 Electric Car        |                                  |
|----------------------------------|----------------------------------|
| Length width height (mm)         | 5209*2010*1731MM                 |
| Wheel Base (mm)                  | 3110mm                           |
| Tyre size                        | 265/45 R21                       |
| Maximum power of motor (kW)      | 320                              |
| Maximum torque (N.m)             | 600                              |
| Body Structure                   | 5-door, 7-seat SUV               |
| Maximum speed (km/h)             | 200                              |
| Fast charging time (hours)       | 0.8h                             |
| Pure electric driving range (km) | 460                              |
| 0-100km/h Acceleration time(s)   | 6.5                              |
| ABS                              | Yes                              |
| Camera                           | 360°                             |
| Light Type                       | LED                              |
| Motor type                       | Permanent magnet/synchronization |

### **Product details**

HONGQIE-HS9 get pure electric 551Ps horsepower motor drive, engine backup support, maximum speed of 200km/h, zero hundred acceleration time of 6.5s, electric energy equivalent fuel consumption of 2L/100km, good economic performance, which has a better effect on restraining the use cost