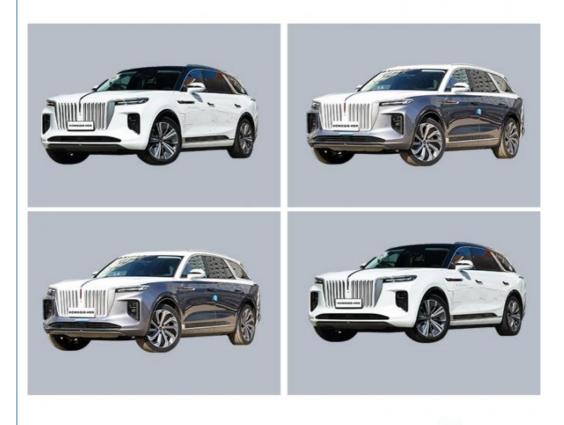

#### More Images

China New Energy Vehicles Used Pure 7 Seat Hongqi E-hs9 EV Electric Car

Product Description

| Hongqi E-HS9 Electric Car        |                                  |
|----------------------------------|----------------------------------|
| Length width height (mm)         | 5209*2010*1731MM                 |
| Wheel Base (mm)                  | 3110mm                           |
| Tyre size                        | 265/45 R21                       |
| Maximum power of motor (kW)      | 320                              |
| Maximum torque (N.m)             | 600                              |
| Body Structure                   | 5-door, 7-seat SUV               |
| Maximum speed (km/h)             | 200                              |
| Fast charging time (hours)       | 0.8h                             |
| Pure electric driving range (km) | 460                              |
| 0-100km/h Acceleration time(s)   | 6.5                              |
| ABS                              | Yes                              |
| Camera                           | 360°                             |
| Light Type                       | LED                              |
| Motor type                       | Permanent magnet/synchronization |

### **Product details**

HONGQIE-HS9 get pure electric 551Ps horsepower motor drive, engine backup support, maximum speed of 200km/h, zero hundred acceleration time of 6.5s, electric energy equivalent fuel consumption of 2L/100km, good economic performance, which has a better effect on restraining the use cost