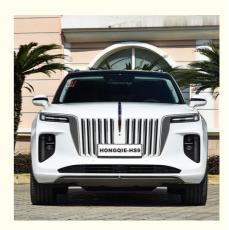

#### **Product Specification**

- Product Name:
- Body Structure:
- Fuel:
- Max Speed:
- Length \* Width \* Height:
- Fast Charging Time:
- WHEELBASE:
- Port:
- Highlight:
- 4 Wheel Electric Car 5-door 7-seater SUV Pure Electric 200 Km/h 5209x2010x1731 0.8hour 3110mm

#### More Images

China New Energy Vehicles Used Pure 7 Seat Hongqi E-hs9 EV Electric Car

Product Description

| Hongqi E-HS9 Electric Car        |                                  |
|----------------------------------|----------------------------------|
| Length width height (mm)         | 5209*2010*1731MM                 |
| Wheel Base (mm)                  | 3110mm                           |
| Tyre size                        | 265/45 R21                       |
| Maximum power of motor (kW)      | 320                              |
| Maximum torque (N.m)             | 600                              |
| Body Structure                   | 5-door, 7-seat SUV               |
| Maximum speed (km/h)             | 200                              |
| Fast charging time (hours)       | 0.8h                             |
| Pure electric driving range (km) | 460                              |
| 0-100km/h Acceleration time(s)   | 6.5                              |
| ABS                              | Yes                              |
| Camera                           | 360°                             |
| Light Type                       | LED                              |
| Motor type                       | Permanent magnet/synchronization |