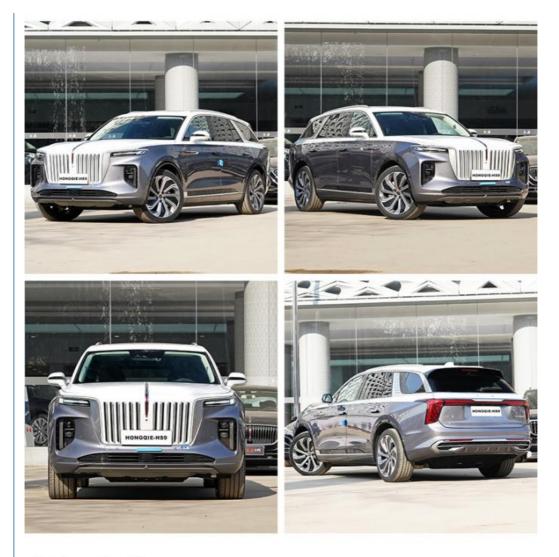

#### More Images

China New Energy Vehicles Used Pure 7 Seat Hongqi E-hs9 EV Electric Car

Product Description

| Hongqi E-HS9 Electric Car        |                                  |
|----------------------------------|----------------------------------|
| Length width height (mm)         | 5209*2010*1731MM                 |
| Wheel Base (mm)                  | 3110mm                           |
| Tyre size                        | 265/45 R21                       |
| Maximum power of motor (kW)      | 320                              |
| Maximum torque (N.m)             | 600                              |
| Body Structure                   | 5-door, 7-seat SUV               |
| Maximum speed (km/h)             | 200                              |
| Fast charging time (hours)       | 0.8h                             |
| Pure electric driving range (km) | 460                              |
| 0-100km/h Acceleration time(s)   | 6.5                              |
| ABS                              | Yes                              |
| Camera                           | 360°                             |
| Light Type                       | LED                              |
| Motor type                       | Permanent magnet/synchronization |