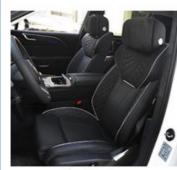

Cockpit

**Operation Panel** 

LCD and Reversing Image

Front Seats

Rear Seats

Trunk

Gear Adjustment

Switch Key Of Economic Mode And Sport Mode