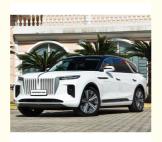

#### More Images

China New Energy Vehicles Used Pure 7 Seat Hongqi E-hs9 EV Electric Car

Product Description

| Hongqi E-HS9 Electric Car        |                                  |
|----------------------------------|----------------------------------|
| Length width height (mm)         | 5209*2010*1731MM                 |
| Wheel Base (mm)                  | 3110mm                           |
| Tyre size                        | 265/45 R21                       |
| Maximum power of motor (kW)      | 320                              |
| Maximum torque (N.m)             | 600                              |
| Body Structure                   | 5-door, 7-seat SUV               |
| Maximum speed (km/h)             | 200                              |
| Fast charging time (hours)       | 0.8h                             |
| Pure electric driving range (km) | 460                              |
| 0-100km/h Acceleration time(s)   | 6.5                              |
| ABS                              | Yes                              |
| Camera                           | 360°                             |
| Light Type                       | LED                              |
| Motor type                       | Permanent magnet/synchronization |