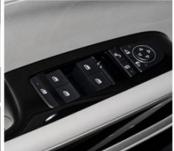

Cockpit

**Operation Panel** 

LCD and Reversing Image

Front Seats

Rear Seats

Trunk

Gear Adjustment

Switch Key Of Economic Mode And Sport Mode