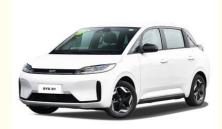

# BYD D1 Electric MPV Cars Vehicles Fast Charging New Energy EV

#### **Product Description**

2023 High Speed Left Hand Drive BYD D1 New Energy Vehicles EV MPV EV Electric Cars

### Specification

Product name BYD D1

Color Customized

level MPV

Maximum horsepower of motor (PS) 136

Body structure 5-door 5-seat MPV

Length width height (mm): 4390\*1850\*1650

Driving mode: Pure electric