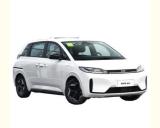

# BYD D1 Electric MPV Cars Vehicles Fast Charging New Energy EV

#### **Product Description**

2023 High Speed Left Hand Drive BYD D1 New Energy Vehicles EV MPV EV Electric Cars

### Specification

Product name BYD D1

Color Customized

level MPV

Maximum horsepower of motor (PS) 136

Body structure 5-door 5-seat MPV

Length width height (mm): 4390\*1850\*1650

Driving mode: Pure electric