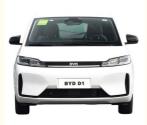

# BYD D1 Electric MPV Cars Vehicles Fast Charging New Energy EV

#### **Product Description**

2023 High Speed Left Hand Drive BYD D1 New Energy Vehicles EV MPV EV Electric Cars

### Specification

Product name BYD D1

Color Customized

level MPV

Maximum horsepower of motor (PS) 136

Body structure 5-door 5-seat MPV

Length width height (mm): 4390\*1850\*1650

Driving mode: Pure electric