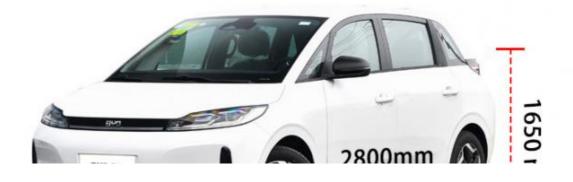

### Specification

Product name BYD D1

Color Customized

level MPV

Maximum horsepower of motor (PS) 136

Body structure 5-door 5-seat MPV

Length width height (mm): 4390\*1850\*1650

Driving mode: Pure electric