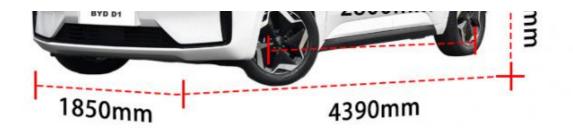

### Specification

Product name BYD D1

Color Customized

level MPV

Maximum horsepower of motor (PS) 136

Body structure 5-door 5-seat MPV

Length width height (mm): 4390\*1850\*1650

Driving mode: Pure electric