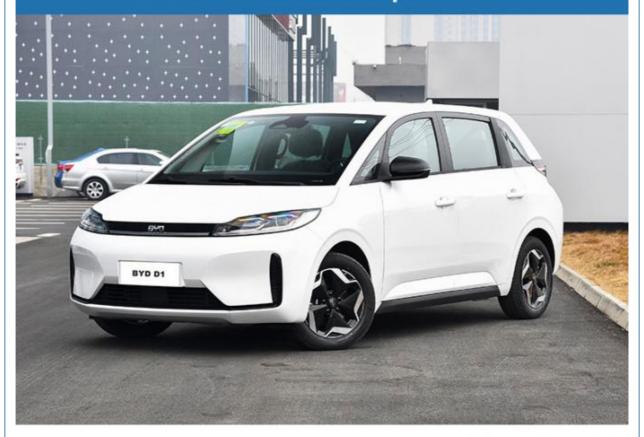

#### **Product Description**

2023 High Speed Left Hand Drive BYD D1 New Energy Vehicles EV MPV EV Electric Cars

### Specification

Product name BYD D1

Color Customized

level MPV

Maximum horsepower of motor (PS) 136

Body structure 5-door 5-seat MPV

Length width height (mm): 4390\*1850\*1650

Driving mode: Pure electric