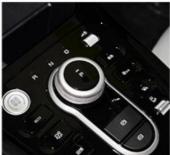

Cockpit

**Operation Panel** 

LCD and Reversing Image

Front Seats

Rear Seats

Trunk

Gear Adjustment

Switch Key Of Economic Mode And Sport Mode