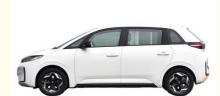

# BYD D1 Electric MPV Cars Vehicles Fast Charging New Energy EV

#### **Product Description**

2023 High Speed Left Hand Drive BYD D1 New Energy Vehicles EV MPV EV Electric Cars

### Specification

Product name BYD D1

Color Customized

level MPV

Maximum horsepower of motor (PS) 136

Body structure 5-door 5-seat MPV

Length width height (mm): 4390\*1850\*1650

Driving mode: Pure electric