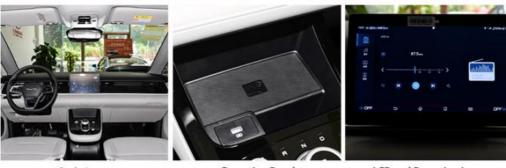

Cockpit

**Operation Panel** 

LCD and Reversing Image

Front Seats

Rear Seats

Trunk

Gear Adjustment

Switch Key Of Economic Mode And Sport Mode