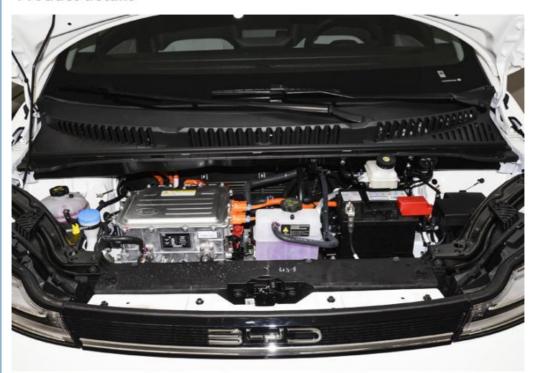

### **Product details**

BYD D1 get pure electric 136Ps horsepower motor drive, engine backup support, maximum speed of 130km/h, zero hundred acceleration time of 12.8s, electric energy equivalent fuel consumption of 1.4L/100km, good economic performance, which has a better effect on restraining the use cost