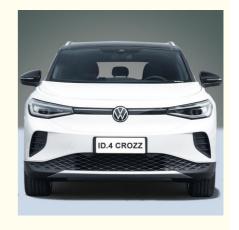

## 2022 New Energy Vehicles Prime Pure Pro SUV Cars ID4 Crozz EV Electric Car For Volkswagen

Length \* Width \* Height: 4592x1852x1629
Level: Small SUV
Port: Shenzhen

• Highlight: 2022 New Energy Vehicles Electric Car,

**ID4 Crozz Electric Car** 

## **Images**

Pure Electric Cars

**Excellent Overall Space** 

Beautiful Rear End

Unique Lamp Group Design

Durable And Stylish Appearance

Beautiful Interior