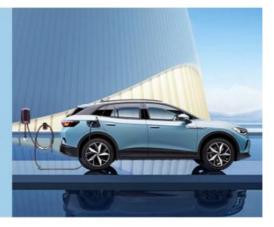

#### 360 ° Full Scene Charging Service

Home Charging—high speed fast charging mode, charging from 30% to 80% takes approximately 30 minutes. makes any city its playground thanks to its intelligent, practical solutions and electric drive which produces zero local emissions.

## All-wheel drive. Freedom to explore

ID.4 Crozz is packed with innovation,All-wheel drive keeps you moving forwards regardless of how tricky the terrain gets.

you'll soon be able to travel up to 500 kilometres on a single, in the near future, the ID. Crozz will be able to drive autonomously so you can sit back, relax, and enjoy the view. Say hello to freedom.