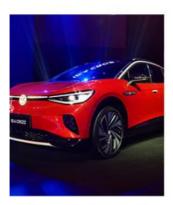

## 2022 New Energy Vehicles Prime Pure Pro SUV Cars ID4 Crozz EV Electric Car For Volkswagen

Length \* Width \* Height: 4592x1852x1629
Level: Small SUV
Port: Shenzhen

• Highlight: 2022 New Energy Vehicles Electric Car,

**ID4 Crozz Electric Car** 

## **Images**

Pure Electric Cars

**Excellent Overall Space** 

Beautiful Rear End

Unique Lamp Group Design

Durable And Stylish Appearance

Beautiful Interior