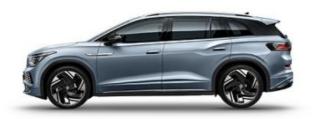

## 2022 New Energy Vehicles Prime Pure Pro SUV Cars ID4 Crozz EV Electric Car For Volkswagen

Length \* Width \* Height: 4592x1852x1629
Level: Small SUV
Port: Shenzhen

• Highlight: 2022 New Energy Vehicles Electric Car,

**ID4 Crozz Electric Car** 