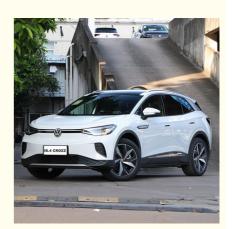

## 2022 New Energy Vehicles Prime Pure Pro SUV Cars ID4 Crozz EV Electric Car For Volkswagen

Length \* Width \* Height: 4592x1852x1629
Level: Small SUV
Port: Shenzhen

• Highlight: 2022 New Energy Vehicles Electric Car,

**ID4 Crozz Electric Car** 

## **Images**

Pure Electric Cars

**Excellent Overall Space** 

Beautiful Rear End

Unique Lamp Group Design

Durable And Stylish Appearance

Beautiful Interior