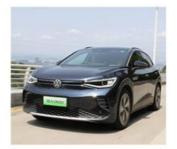

## 2022 New Energy Vehicles Prime Pure Pro SUV Cars ID4 Crozz EV Electric Car For Volkswagen

Length \* Width \* Height: 4592x1852x1629
Level: Small SUV
Port: Shenzhen

• Highlight: 2022 New Energy Vehicles Electric Car,

**ID4 Crozz Electric Car** 