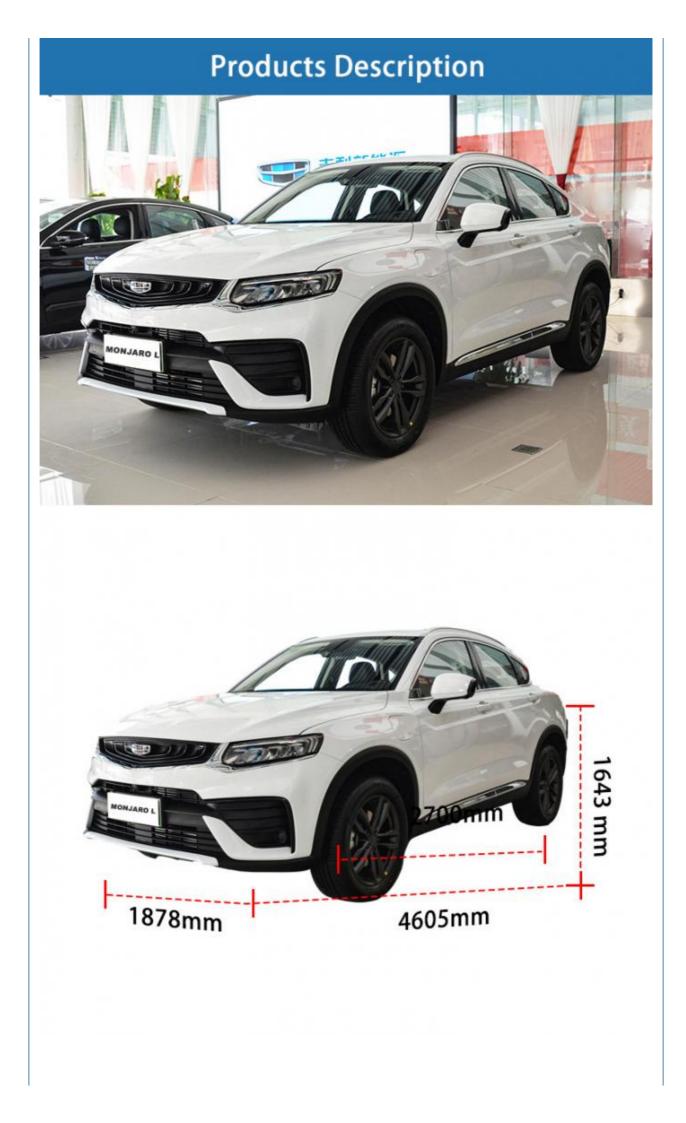

### Product Description

4605x1878x1643

Slow Charge1.5 Hours

#### **Product Specification**

- Product Name:
- Body Structure:
- Color:
- Fuel:

• Port:

• Highlight:

- Max Speed:
- Length \* Width \* Height:
- WHEELBASE:
- Fast Charging Time:
- Shenzhen

2700mm

Optional