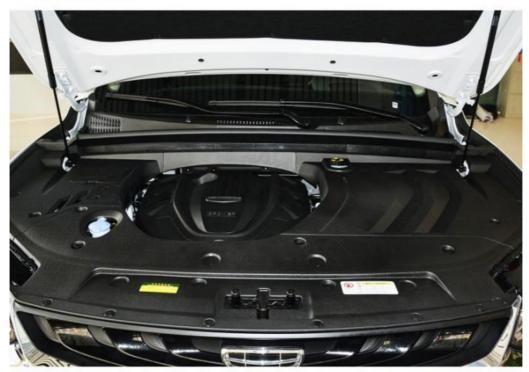

Time(h):        | 0.45h             |
| Wheelbase(mm):                    | 2845mm                          | Front brake type:           | Ventilated disc   |
| Body Structure:                   | 5-door 5-<br>seat SUV           | Rear brake type:            | Disc              |
| Drive type:                       | Front-<br>engine<br>Front-drive | Parking Brake:              | Electric          |
| AWD mode:                         | -                               | Tire size:                  | 235/50 R19        |
| Front Suspension:                 | Macpherso<br>n                  | Steering System:            | Electric          |
| Rear Suspension:                  | Multi-link                      | Cabin Structure:            | Integral body     |





### **Product details**



monjaroL get pure electric 82Ps horsepower motor drive, engine backup support, maximum speed of 195km/h, zero hundred acceleration time of 1.6s, electric energy equivalent fuel consumption of 1.8L/100km, good economic performance, which has a better effect on restraining the use cost



Cockpit

**Operation Panel** 

LCD and Reversing Image







Trunk







Switch Key Of Economic Mode And Sport Mode



**Tire Pressure Monitoring** 

NEW ENERGY VEHICLE CHARGING



# CooperativeFactory





Company Profile

# **Company Introduction**



Shenzhen Chetianxia New Energy Vehicle Technology Co., Ltd., established in October 2012, We dedicated in automobile sales and distribution, automobile repair, automobile decoration, automobile spare parts sales and other businesses related automobiles.h