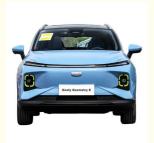

#### **Product Specification**

Product Name: 4 Wheel Electric CarBody Structure: 5-door 5-seater SUV

Color: Customized
Length \* Width \* Height: 4006x1765x1550
Fuel: 100% Electric
Charging Time: Fast Charge 0.5h

WHEELBASE: 2485mmBrand: GeelyPort: Shenzhen

• Highlight: new energy fast charging electric car,

high speed geely used car,

fast charging electric car high speed

### Product Description

High Speed Pure Geely Geometry E New Energy Vehicle 105KM/H Electric Ev Car

#### Specification

| Brand name     | Geely Geometry E  |
|----------------|-------------------|
| Size           | 4006x1765x1550 mm |
| Seats          | 5 Doors 5 seats   |
| Maximum torque | 384 nm            |
| Maximum power  | 60(82Ps)          |
| Wheel base     | 2485 MM           |
| weight         | 2840 kg           |
| power          | 16.5kWh           |
| Maximum speed  | 102 km/h          |
| Driving Range  | 401 km            |