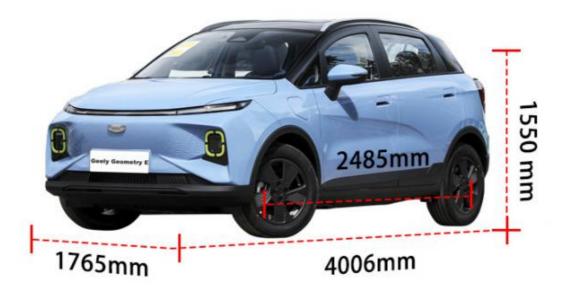

#### **Product Specification**

Product Name: 4 Wheel Electric CarBody Structure: 5-door 5-seater SUV

Color: Customized
Length \* Width \* Height: 4006x1765x1550
Fuel: 100% Electric
Charging Time: Fast Charge 0.5h

WHEELBASE: 2485mmBrand: GeelyPort: Shenzhen

• Highlight: new energy fast charging electric car,

high speed geely used car,

fast charging electric car high speed

#### Specification

| Brand name     | Geely Geometry E  |
|----------------|-------------------|
| Size           | 4006x1765x1550 mm |
| Seats          | 5 Doors 5 seats   |
| Maximum torque | 384 nm            |
| Maximum power  | 60(82Ps)          |
| Wheel base     | 2485 MM           |
| weight         | 2840 kg           |
| power          | 16.5kWh           |
| Maximum speed  | 102 km/h          |
| Driving Range  | 401 km            |