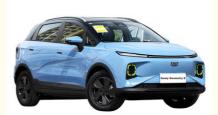

#### **Product Specification**

Product Name: 4 Wheel Electric CarBody Structure: 5-door 5-seater SUV

Color: Customized
Length \* Width \* Height: 4006x1765x1550
Fuel: 100% Electric
Charging Time: Fast Charge 0.5h

WHEELBASE: 2485mmBrand: GeelyPort: Shenzhen

• Highlight: new energy fast charging electric car,

high speed geely used car,

fast charging electric car high speed

### Product Description

High Speed Pure Geely Geometry E New Energy Vehicle 105KM/H Electric Ev Car

#### Specification

| Brand name     | Geely Geometry E  |
|----------------|-------------------|
| Size           | 4006x1765x1550 mm |
| Seats          | 5 Doors 5 seats   |
| Maximum torque | 384 nm            |
| Maximum power  | 60(82Ps)          |
| Wheel base     | 2485 MM           |
| weight         | 2840 kg           |
| power          | 16.5kWh           |
| Maximum speed  | 102 km/h          |
| Driving Range  | 401 km            |