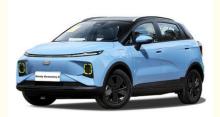

#### **Product Specification**

Product Name: 4 Wheel Electric CarBody Structure: 5-door 5-seater SUV

Color: Customized
Length \* Width \* Height: 4006x1765x1550
Fuel: 100% Electric
Charging Time: Fast Charge 0.5h

WHEELBASE: 2485mmBrand: GeelyPort: Shenzhen

• Highlight: new energy fast charging electric car,

high speed geely used car,

fast charging electric car high speed

### Product Description

High Speed Pure Geely Geometry E New Energy Vehicle 105KM/H Electric Ev Car

#### Specification

| Brand name     | Geely Geometry E  |
|----------------|-------------------|
| Size           | 4006x1765x1550 mm |
| Seats          | 5 Doors 5 seats   |
| Maximum torque | 384 nm            |
| Maximum power  | 60(82Ps)          |
| Wheel base     | 2485 MM           |
| weight         | 2840 kg           |
| power          | 16.5kWh           |
| Maximum speed  | 102 km/h          |
| Driving Range  | 401 km            |