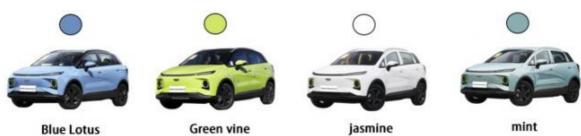

#### **Product Specification**

Product Name: 4 Wheel Electric CarBody Structure: 5-door 5-seater SUV

Color: Customized
Length \* Width \* Height: 4006x1765x1550
Fuel: 100% Electric
Charging Time: Fast Charge 0.5h