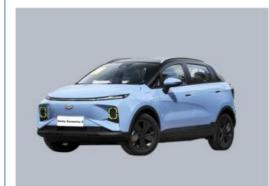

### Product Description

High Speed Pure Geely Geometry E New Energy Vehicle 105KM/H Electric Ev Car

#### Specification

| Brand name     | Geely Geometry E  |
|----------------|-------------------|
| Size           | 4006x1765x1550 mm |
| Seats          | 5 Doors 5 seats   |
| Maximum torque | 384 nm            |
| Maximum power  | 60(82Ps)          |
| Wheel base     | 2485 MM           |
| weight         | 2840 kg           |
| power          | 16.5kWh           |
| Maximum speed  | 102 km/h          |
| Driving Range  | 401 km            |