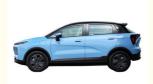

#### **Product Specification**

Product Name: 4 Wheel Electric CarBody Structure: 5-door 5-seater SUV

Color: Customized
Length \* Width \* Height: 4006x1765x1550
Fuel: 100% Electric
Charging Time: Fast Charge 0.5h

WHEELBASE: 2485mmBrand: GeelyPort: Shenzhen

• Highlight: new energy fast charging electric car,

high speed geely used car,

fast charging electric car high speed

### Product Description

High Speed Pure Geely Geometry E New Energy Vehicle 105KM/H Electric Ev Car

#### Specification

| Brand name     | Geely Geometry E  |
|----------------|-------------------|
| Size           | 4006x1765x1550 mm |
| Seats          | 5 Doors 5 seats   |
| Maximum torque | 384 nm            |
| Maximum power  | 60(82Ps)          |
| Wheel base     | 2485 MM           |
| weight         | 2840 kg           |
| power          | 16.5kWh           |
| Maximum speed  | 102 km/h          |
| Driving Range  | 401 km            |