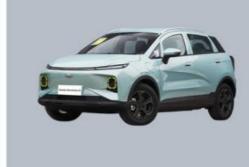

### Product Description

High Speed Pure Geely Geometry E New Energy Vehicle 105KM/H Electric Ev Car

#### Specification

| Brand name     | Geely Geometry E  |
|----------------|-------------------|
| Size           | 4006x1765x1550 mm |
| Seats          | 5 Doors 5 seats   |
| Maximum torque | 384 nm            |
| Maximum power  | 60(82Ps)          |
| Wheel base     | 2485 MM           |
| weight         | 2840 kg           |
| power          | 16.5kWh           |
| Maximum speed  | 102 km/h          |
| Driving Range  | 401 km            |