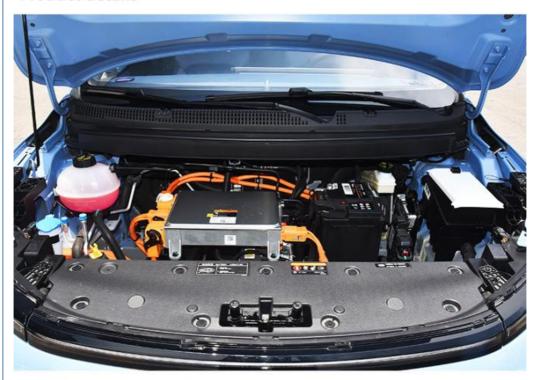

roduct Description

High Speed Pure Geely Geometry E New Energy Vehicle 105KM/H Electric Ev Car

#### Specification

| Brand name     | Geely Geometry E  |
|----------------|-------------------|
| Size           | 4006x1765x1550 mm |
| Seats          | 5 Doors 5 seats   |
| Maximum torque | 384 nm            |
| Maximum power  | 60(82Ps)          |
| Wheel base     | 2485 MM           |
| weight         | 2840 kg           |
| power          | 16.5kWh           |
| Maximum speed  | 102 km/h          |
| Driving Range  | 401 km            |

### **Product Description**

# **Products Description**







# **GLOBAL**

### COUNTRY

UZBEKISTAN

RUSSIAN FEDERATION

KAZAKHSTAN

**JORDAN** 

**EGVPT** 

TUREY

THE UNITED ARAB EMIRATES

IRAQ

**QATAR** 

SAUDI ARABIA





### **Product details**



Geely Geometry E get pure electric 82Ps horsepower motor drive, engine backup support, maximum speed of 102km/h, zero hundred acceleration time of 6.9s, electric energy equivalent fuel consumption of 1.3L/100km, good economic performance, which has a better effect on restraining the use cost







**Operation Panel** 

LCD and Reversing Image







Front Seats

Rear Seats

Trunk







Gear Adjustment

Switch Key Of Economic Mode And Sport Mode

Tire Pressure Monitoring









## NEW ENEKGY VEHICLE CHAKGING



















## **Company Introduction**



Shenzhen Chetianxia New Energy Vehicle Technology Co., Ltd., established in October 2012, We dedicated in automobile sales and distribution, automobile repair, automobile decoration, automobile spare parts sales and other businesse