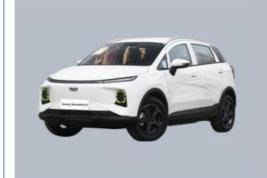

### Product Description

High Speed Pure Geely Geometry E New Energy Vehicle 105KM/H Electric Ev Car

#### Specification

| Brand name     | Geely Geometry E  |
|----------------|-------------------|
| Size           | 4006x1765x1550 mm |
| Seats          | 5 Doors 5 seats   |
| Maximum torque | 384 nm            |
| Maximum power  | 60(82Ps)          |
| Wheel base     | 2485 MM           |
| weight         | 2840 kg           |
| power          | 16.5kWh           |
| Maximum speed  | 102 km/h          |
| Driving Range  | 401 km            |