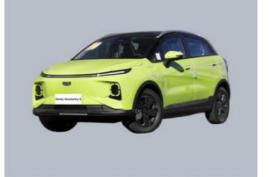

### Product Description

High Speed Pure Geely Geometry E New Energy Vehicle 105KM/H Electric Ev Car

#### Specification

| Brand name     | Geely Geometry E  |
|----------------|-------------------|
| Size           | 4006x1765x1550 mm |
| Seats          | 5 Doors 5 seats   |
| Maximum torque | 384 nm            |
| Maximum power  | 60(82Ps)          |
| Wheel base     | 2485 MM           |
| weight         | 2840 kg           |
| power          | 16.5kWh           |
| Maximum speed  | 102 km/h          |
| Driving Range  | 401 km            |