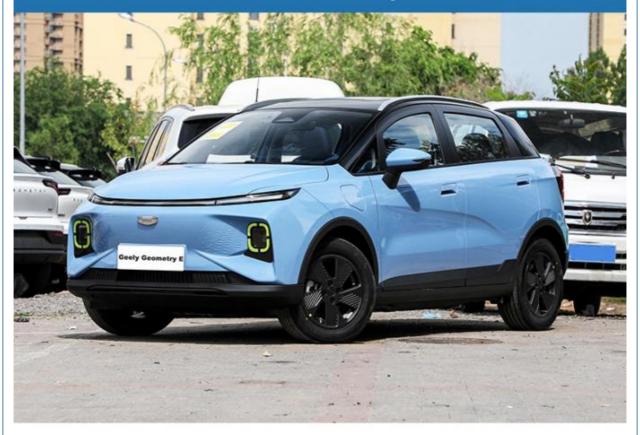

### Product Description

High Speed Pure Geely Geometry E New Energy Vehicle 105KM/H Electric Ev Car

### **Product details**

Geely Geometry E get pure electric 82Ps horsepower motor drive, engine backup support, maximum speed of 102km/h, zero hundred acceleration time of 6.9s, electric energy equivalent fuel consumption of 1.3L/100km, good economic performance, which has a better effect on restraining the use cost