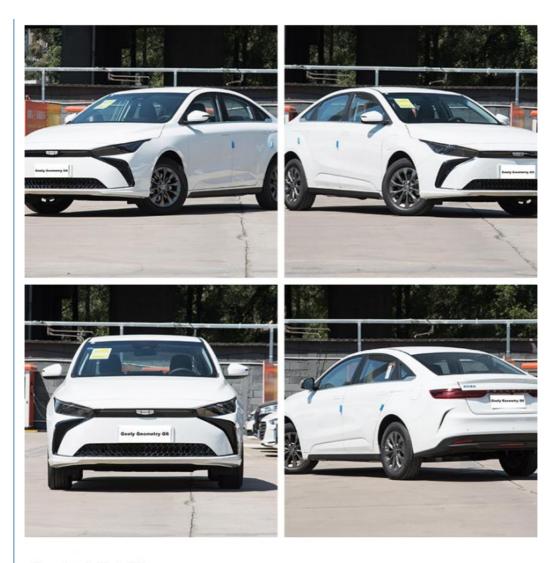

### **Product Description**

New Energy Vehicles Sedan Geely Geometry G6 Ev Car Electric 4 Wheels

The Geely Geometry G6 is indeed an electric vehicle (EV) produced by Geely Auto, the Chinese automaker. The Geometry G6 EV represents Geely's commitment to electric mobility and is part of their Geometry brand, which focuses on electric and hybrid vehicles.

The Geometry G6 EV is a sedan that offers a combination of style, technology, and electric performance. It features a sleek and modern design with aerodynamic elements. The interior is designed to provide comfort and convenience, with advanced infotainment systems and connectivity options.

### **Product Specification**

• Product Name: 4 Wheel Electric Car Body Structure: 4-door 5-seat Sedan

· Color: Customized • Length \* Width \* Height: 4752x1804x1503 • Fuel: 100% Electric • Max Speed: 150km/h • WHEELBASE: 2700mm . Charging Time: 0.5 Hour

Shenzhen • Highlight: ev used geely car, used geely car electric,

4 wheel drive sedans vehicles