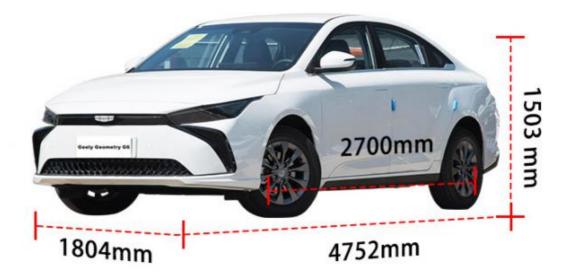

### **Product Specification**

• Product Name: 4 Wheel Electric Car Body Structure: 4-door 5-seat Sedan

· Color: Customized • Length \* Width \* Height: 4752x1804x1503 • Fuel: 100% Electric • Max Speed: 150km/h • WHEELBASE: 2700mm . Charging Time: 0.5 Hour