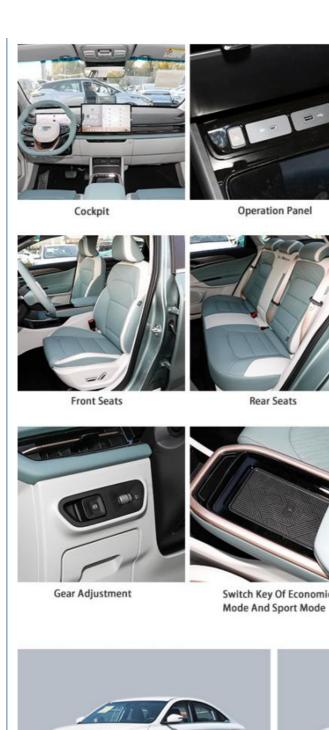

The Geometry G6 EV is a sedan that offers a combination of style, technology, and electric performance. It features a sleek and modern design with aerodynamic elements. The interior is designed to provide comfort and convenience, with advanced infotainment systems and connectivity options.

LCD and Reversing Image