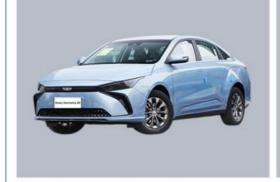

SSIAN FEDERATION

KAZAKHSTAN

**JORDAN** 

**EGVPT** 

TUREY

THE UNITED ARAB EMIRATES

IRAQ

QATAR

SAUDI ARABIA



# Specification

Manufacturer geometric car

level compact car energylype pure electric

electric motor Pure electric 204 horsepower

Pure electric cruising range (km) 480

Charging time (hours) Fast charge 0.5 hours, slow charge 8.5 hours

Fast charge capacity (%) 80

Maximum power (kW) 150(204Ps)

Maximum torque (N m) 310



# **Product details**



Geely Geometry G6 get pure electric 204Ps horsepower motor drive, engine backup support maximum speed of 150km/h, zero hundred acceleration time of 6.9s, electric energy equivalent fuel consumption of 1.41L/100km, good economic performance, which has a better effect on restraining the use cost





LCD and Reversing Image









# NEW LIVERGY VEHICLE CHARGING

# CooperativeFactory













Q: Which brands of electric cars are you selling?

A: As a 20-year professional used car seller, we offer Geely,BYD,XPENG,NIO,Tesla,Volkswagen and all other brands that are manufactured or

Q. Which payment terms do you accept?

A: We're flexible for payment terms, including T/T and Western-Union.

Q. What's the minimum order quantity?

A: 1 unit.

Q: What's the shipping type and how long will the delivery be?

A: By sea or by Train. Normally the delivery time is within 15 to 25 days, after receiving your deposit or L/C.

Q: Do you offer guarantee for the products?

A:Yes, we offer 1 year warranty to our products.



# CTX 车天下 Shenzhen Chetianxia New Energy Vehicle Technology Co., Ltd.



15323715629



1256265179@qq.com