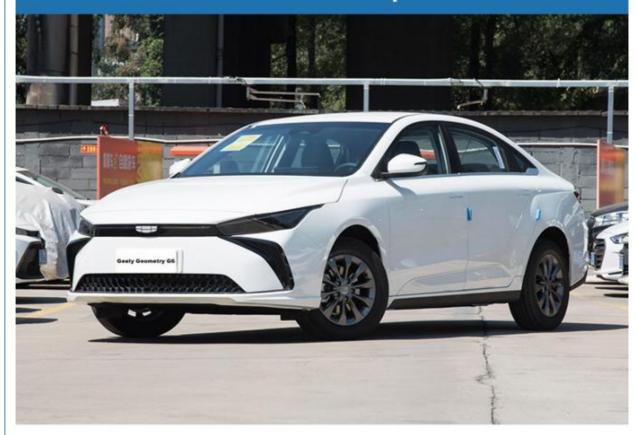

### **Product Description**

New Energy Vehicles Sedan Geely Geometry G6 Ev Car Electric 4 Wheels

The Geely Geometry G6 is indeed an electric vehicle (EV) produced by Geely Auto, the Chinese automaker. The Geometry G6 EV represents Geely's commitment to electric mobility and is part of their Geometry brand, which focuses on electric and hybrid vehicles.

The Geometry G6 EV is a sedan that offers a combination of style, technology, and electric performance. It features a sleek and modern design with aerodynamic elements. The interior is designed to provide comfort and convenience, with advanced infotainment systems and connectivity options.