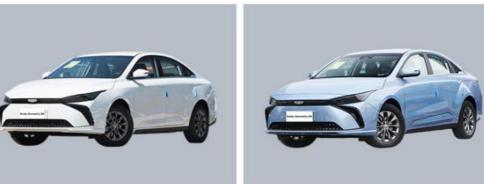

### **Product Description**

New Energy Vehicles Sedan Geely Geometry G6 Ev Car Electric 4 Wheels

The Geely Geometry G6 is indeed an electric vehicle (EV) produced by Geely Auto, the Chinese automaker. The Geometry G6 EV represents Geely's commitment to electric mobility and is part of their Geometry brand, which focuses on electric and hybrid vehicles.

The Geometry G6 EV is a sedan that offers a combination of style, technology, and electric performance. It features a sleek and modern design with aerodynamic elements. The interior is designed to provide comfort and convenience, with advanced infotainment systems and connectivity options.