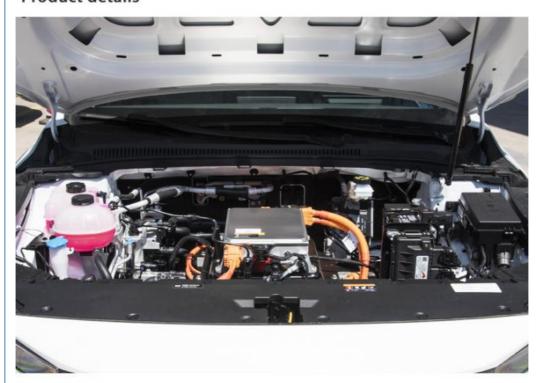

In terms of its electric powertrain, the Geometry G6 EV utilizes an electric motor and a battery pack for propulsion.

Unfortunately, specific details regarding the powertrain, battery capacity, and range may vary depending on the model and trim level.

# **Product details**

Geely Geometry G6 get pure electric 204Ps horsepower motor drive, engine backup support maximum speed of 150km/h, zero hundred acceleration time of 6.9s, electric energy equivalent fuel consumption of 1.41L/100km, good economic performance, which has a better effect on restraining the use cost