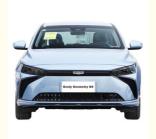

# Geely G6 Sedan High Speed Mini Electric Car 480KM New Energy Vehicles

#### **Product Specification**

Product Name: 4 Wheel Electric CarBody Structure: 4-door 5-seater Sedan

• Color: Optional

Length \* Width \* Height: 4752x1804x1503
Charging Time: 0.5 Hour Fast
Fuel: 100% Electric
Max Speed: 150 Km/h
WHEELBASE: 2700mm
Port: Shenzhen

#### **Product Description**

High Speed Geely Geometry G6 480KM Pure Sedan New Energy Vehicles Electric EV Car