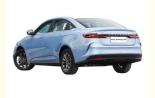

#### **Product Description**

High Speed Geely Geometry G6 480KM Pure Sedan New Energy Vehicles Electric EV Car

#### Specification

| Manufacturer                      | geometric car                                |
|-----------------------------------|----------------------------------------------|
| level                             | mini car                                     |
| energylype                        | pure electric                                |
| electric motor                    | Pure electric 204 horsepower                 |
| Pure electric cruising range (km) | 480                                          |
| Charging time (hours)             | Fast charge 0.5 hours, slow charge 8.5 hours |
| Fast charge capacity (%)          | 80                                           |
| Maximum power (kW)                | 150(204Ps)                                   |
| Maximum torque (N m)              | 310                                          |