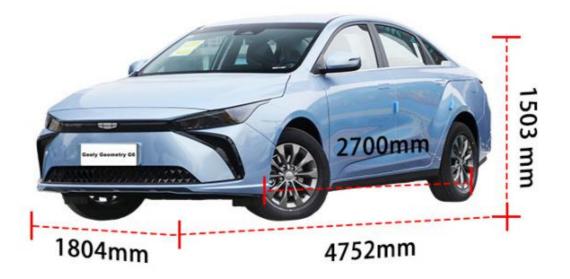

#### **Product Specification**

Product Name: 4 Wheel Electric CarBody Structure: 4-door 5-seater Sedan

• Color: Optional

Length \* Width \* Height: 4752x1804x1503
Charging Time: 0.5 Hour Fast
Fuel: 100% Electric
Max Speed: 150 Km/h
WHEELBASE: 2700mm
Port: Shenzhen