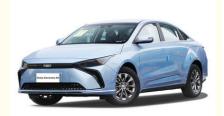

# Geely G6 Sedan High Speed Mini Electric Car 480KM New Energy Vehicles

#### **Product Specification**

Product Name: 4 Wheel Electric CarBody Structure: 4-door 5-seater Sedan

• Color: Optional

Length \* Width \* Height: 4752x1804x1503
Charging Time: 0.5 Hour Fast
Fuel: 100% Electric
Max Speed: 150 Km/h
WHEELBASE: 2700mm
Port: Shenzhen

#### **Product Description**

High Speed Geely Geometry G6 480KM Pure Sedan New Energy Vehicles Electric EV Car