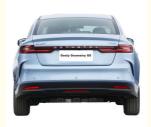

#### **Product Description**

High Speed Geely Geometry G6 480KM Pure Sedan New Energy Vehicles Electric EV Car

#### Specification

| Manufacturer                      | geometric car                                |
|-----------------------------------|----------------------------------------------|
| level                             | mini car                                     |
| energylype                        | pure electric                                |
| electric motor                    | Pure electric 204 horsepower                 |
| Pure electric cruising range (km) | 480                                          |
| Charging time (hours)             | Fast charge 0.5 hours, slow charge 8.5 hours |
| Fast charge capacity (%)          | 80                                           |
| Maximum power (kW)                | 150(204Ps)                                   |
| Maximum torque (N m)              | 310                                          |