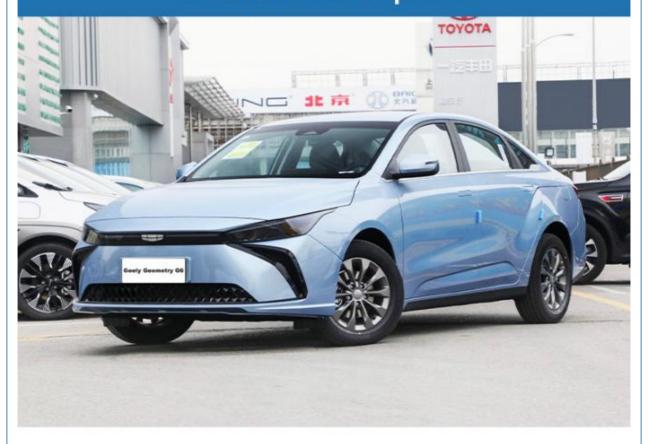

#### **Product Description**

High Speed Geely Geometry G6 480KM Pure Sedan New Energy Vehicles Electric EV Car

#### **Product details**

Geely Geometry G6 get pure electric 204Ps horsepower motor drive, engine backup support maximum speed of 150km/h, zero hundred acceleration time of 6.9s, electric energy equivalent fuel consumption of 1.41L/100km, good economic performance, which has a better effect on restraining the use cost