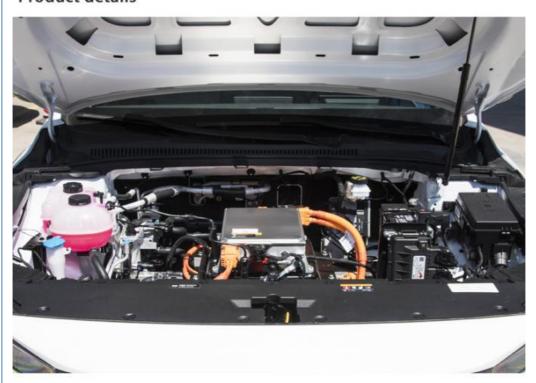

#### **Product details**

Geely Geometry G6 get pure electric 204Ps horsepower motor drive, engine backup support maximum speed of 150km/h, zero hundred acceleration time of 6.9s, electric energy equivalent fuel consumption of 1.41L/100km, good economic performance, which has a better effect on restraining the use cost