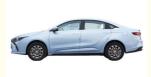

# Geely G6 Sedan High Speed Mini Electric Car 480KM New Energy Vehicles

#### **Product Specification**

Product Name: 4 Wheel Electric CarBody Structure: 4-door 5-seater Sedan

• Color: Optional

Length \* Width \* Height: 4752x1804x1503
Charging Time: 0.5 Hour Fast
Fuel: 100% Electric
Max Speed: 150 Km/h
WHEELBASE: 2700mm
Port: Shenzhen

#### **Product Description**

High Speed Geely Geometry G6 480KM Pure Sedan New Energy Vehicles Electric EV Car