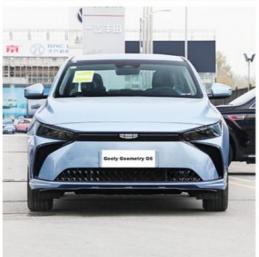

#### **Product Description**

High Speed Geely Geometry G6 480KM Pure Sedan New Energy Vehicles Electric EV Car

#### Specification

| Manufacturer                      | geometric car                                |
|-----------------------------------|----------------------------------------------|
| level                             | mini car                                     |
| energylype                        | pure electric                                |
| electric motor                    | Pure electric 204 horsepower                 |
| Pure electric cruising range (km) | 480                                          |
| Charging time (hours)             | Fast charge 0.5 hours, slow charge 8.5 hours |
| Fast charge capacity (%)          | 80                                           |
| Maximum power (kW)                | 150(204Ps)                                   |
| Maximum torque (N m)              | 310                                          |