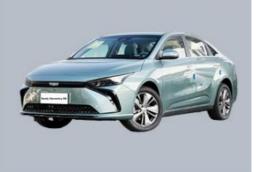

# Geely G6 Sedan High Speed Mini Electric Car 480KM New Energy Vehicles

#### **Product Description**

High Speed Geely Geometry G6 480KM Pure Sedan New Energy Vehicles Electric EV Car

#### Specification

| Manufacturer                      | geometric car                                |
|-----------------------------------|----------------------------------------------|
| level                             | mini car                                     |
| energylype                        | pure electric                                |
| electric motor                    | Pure electric 204 horsepower                 |
| Pure electric cruising range (km) | 480                                          |
| Charging time (hours)             | Fast charge 0.5 hours, slow charge 8.5 hours |
| Fast charge capacity (%)          | 80                                           |
| Maximum power (kW)                | 150(204Ps)                                   |
| Maximum torque (N m)              | 310                                          |