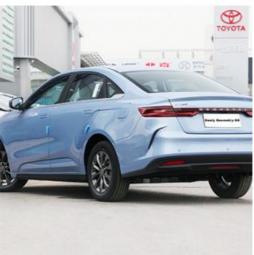

#### **Product Description**

High Speed Geely Geometry G6 480KM Pure Sedan New Energy Vehicles Electric EV Car

#### Specification

| Manufacturer                      | geometric car                                |
|-----------------------------------|----------------------------------------------|
| level                             | mini car                                     |
| energylype                        | pure electric                                |
| electric motor                    | Pure electric 204 horsepower                 |
| Pure electric cruising range (km) | 480                                          |
| Charging time (hours)             | Fast charge 0.5 hours, slow charge 8.5 hours |
| Fast charge capacity (%)          | 80                                           |
| Maximum power (kW)                | 150(204Ps)                                   |
| Maximum torque (N m)              | 310                                          |