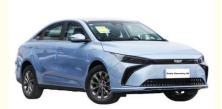

# Geely G6 Sedan High Speed Mini Electric Car 480KM New Energy Vehicles

#### **Product Specification**

Product Name: 4 Wheel Electric CarBody Structure: 4-door 5-seater Sedan

• Color: Optional

Length \* Width \* Height: 4752x1804x1503
Charging Time: 0.5 Hour Fast
Fuel: 100% Electric
Max Speed: 150 Km/h
WHEELBASE: 2700mm
Port: Shenzhen

#### **Product Description**

High Speed Geely Geometry G6 480KM Pure Sedan New Energy Vehicles Electric EV Car