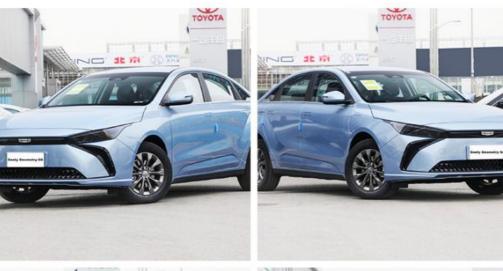

#### **Product Description**

High Speed Geely Geometry G6 480KM Pure Sedan New Energy Vehicles Electric EV Car

#### Specification

| Manufacturer                      | geometric car                                |
|-----------------------------------|----------------------------------------------|
| level                             | mini car                                     |
| energylype                        | pure electric                                |
| electric motor                    | Pure electric 204 horsepower                 |
| Pure electric cruising range (km) | 480                                          |
| Charging time (hours)             | Fast charge 0.5 hours, slow charge 8.5 hours |
| Fast charge capacity (%)          | 80                                           |
| Maximum power (kW)                | 150(204Ps)                                   |
| Maximum torque (N m)              | 310                                          |