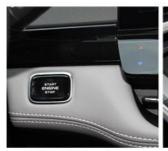

Cockpit

**Operation Panel** 

LCD and Reversing Image

Front Seats

**Rear Seats** 

Trunk

Gear Adjustment

Switch Key Of Economic Mode And Sport Mode