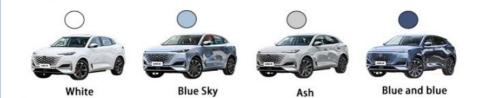

#### **Product Specification**

- Product Name:
- Color:
- Max Speed:
- Battery Type:
- Body Structure:
- Charging Time:
- Energy Type:
- Length \* Width \* Height:
- Highlight:

• Port:

200 Km/h Lithium Iron Phosphate Battery 5-door 5-seater SUV 0.5 Hour