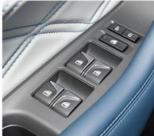

Cockpit

**Operation Panel** 

LCD and Reversing Image

Front Seats

**Rear Seats** 

Trunk

Gear Adjustment

Switch Key Of Economic Mode And Sport Mode

**Tire Pressure Monitoring** 