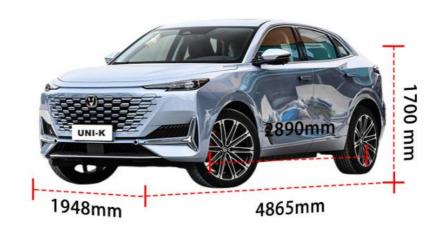

**Energy Electric Vehicle** 

- Battery Electric Vehicle
- 4865x1948x1690
  - Shenzhen

Optional

suv 4wd hybrid vehicle, battery electric suv 4wd , battery suv 4wd hybrid

Torque(Nm)

Wheelbase

300-400Nm 4865\*1948\*1700 2500-3000mm Number of Seats 5 Fuel Tank Capacity 50-80L Curb Weight 2000kg-2500kg