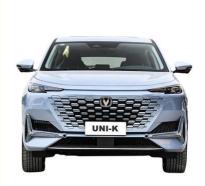

#### China New Energy Vehicles Changan Uni-k Electric Car SUV 4wd Hybrid

The Changan Uni-k comes with ample storage space, allowing you to store all your files, documents, and media without worrying about running out of space. Furthermore, the expandable memory slot lets you add even more storage if needed.