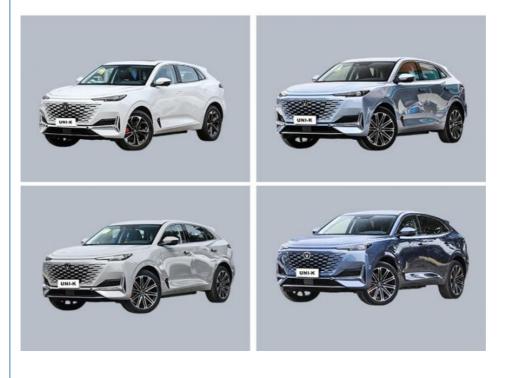

#### China New Energy Vehicles Changan Uni-k Electric Car SUV 4wd Hybrid

The Changan Uni-k comes with ample storage space, allowing you to store all your files, documents, and media without worrying about running out of space. Furthermore, the expandable memory slot lets you add even more storage if needed.

### **Product details**

V UNI-K get pure electric 150Ps horsepower motor drive, engine backup support, maximum speed of 200km/h, zero hundred acceleration time of 8.1s, electric energy equivalent fuel consumption of 1.97L/100km, good economic performance, which has a better effect on restraining the use cost -