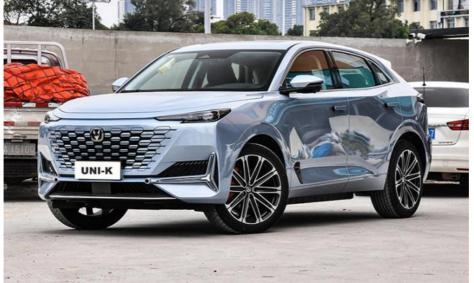

#### China New Energy Vehicles Changan Uni-k Electric Car SUV 4wd Hybrid

The Changan Uni-k comes with ample storage space, allowing you to store all your files, documents, and media without worrying about running out of space. Furthermore, the expandable memory slot lets you add even more storage if needed.

### **Product details**

V UNI-K get pure electric 150Ps horsepower motor drive, engine backup support, maximum speed of 200km/h, zero hundred acceleration time of 8.1s, electric energy equivalent fuel consumption of 1.97L/100km, good economic performance, which has a better effect on restraining the use cost -