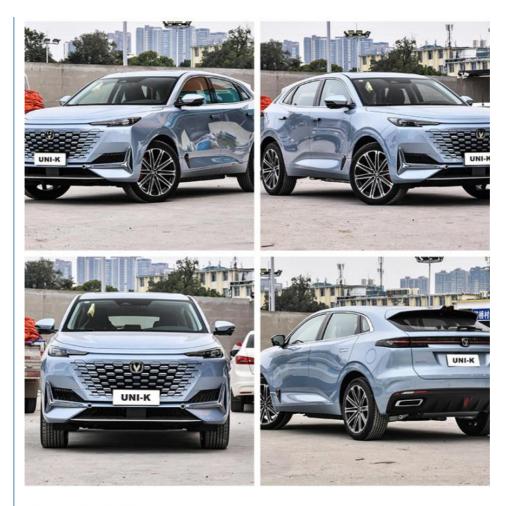

mage quality for video calls and selfies

Product Description







item value Steering Left Emission Standard Euro VI Engine Capacity < 4L 2020 Year Month 12 1-25000 Miles Mileage Make Changan Place of Origin China Beijing

| Туре                   | SUV            |
|------------------------|----------------|
| Fuel                   | Gas/Petrol     |
| Engine Type            | Turbo          |
| Cylinders              | 4              |
| Maximum Power(Ps)      | 150-200Ps      |
| Gear Box               | Semi-automatic |
| Forward Shift Number 8 |                |
| Maximum                | •              |
| Maximum                | 300-400Nm      |

Torque(Nm)

Wheelbase

300-400Nm 4865\*1948\*1700 2500-3000mm Number of Seats 5 Fuel Tank Capacity 50-80L Curb Weight 2000kg-2500kg



### **Product details**



V UNI-K get pure electric 150Ps horsepower motor drive, engine backup support, maximum speed of 200km/h, zero hundred acceleration time of 8.1s, electric energy equivalent fuel consumption of 1.97L/100km, good economic performance, which has a better effect on restraining the use cost -



Cockpit

**Operation Panel** 

LCD and Reversing Image



Front Seats



**Rear Seats** 

Trunk



Gear Adjustment



Switch Key Of Economic Mode And Sport Mode



**Tire Pressure Monitoring** 





# CooperativeFactory



FAQ Q: Which brands of electric cars are you selling? A: As a 20-year professional used car seller, we offer BYD,XPENG,NIO,Tesla,Volkswagen and all other brands that are manufactured or sold in China.

Q. Which payment terms do you accept?

A: We're flexibl