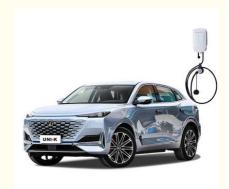

#### **Basic Information**

- Place of Origin:
- Brand Name:
- Model Number:
- Price:
- Packaging Details:
- Delivery Time:
- Payment Terms:
- Supply Ability:
- 15 T/T 100 Piece/Pieces per Month

Changan Uni-k

Guangdong, China

\$18,630.00/pieces 1-2 pieces

Changan

1

#### **Product Specification**

- Product Name:
- Color:
- Max Speed:
- Battery Type:
- Body Structure:
- Charging Time:
- Energy Type:
- Length \* Width \* Height:
- Highlight:

• Port:

200 Km/h Lithium Iron Phosphate Battery 5-door 5-seater SUV 0.5 Hour

**Energy Electric Vehicle** 

- Battery Electric Vehicle
- 4865x1948x1690
  - Shenzhen

Optional

suv 4wd hybrid vehicle, battery electric suv 4wd , battery suv 4wd hybrid