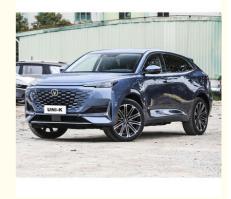

|车天下新能源汽车科技有限公司

### Intelligent Changan Used Car Powerful 4WD SUV Hybrid New Energy

#### **Basic Information**

- Place of Origin:
- Brand Name:
- Price:
- Supply Ability:
- Changan
- \$18,630.00/pieces 1-2 pieces
- 1000 Piece/Pieces per Month

Guangdong, China



#### **Product Specification**

| Condition:                              | New                 |
|-----------------------------------------|---------------------|
| Steering:                               | Left                |
| • Emission Standard:                    | Euro IV             |
| • Year:                                 | 2023                |
| Month:                                  | 3                   |
| Made In:                                | China               |
| • Туре:                                 | SUV                 |
| • Fuel:                                 | Hybrid              |
| <ul> <li>Engine Type:</li> </ul>        | Naturally Aspirated |
| <ul> <li>Maximum Power(Ps):</li> </ul>  | 100-150Ps           |
| • Gear Box: