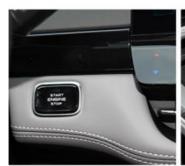

Cockpit

**Operation Panel** 

LCD and Reversing Image

**Rear Seats** 

Trunk

Switch Key Of Economic Mode And Sport Mode

**Tire Pressure Monitoring** 