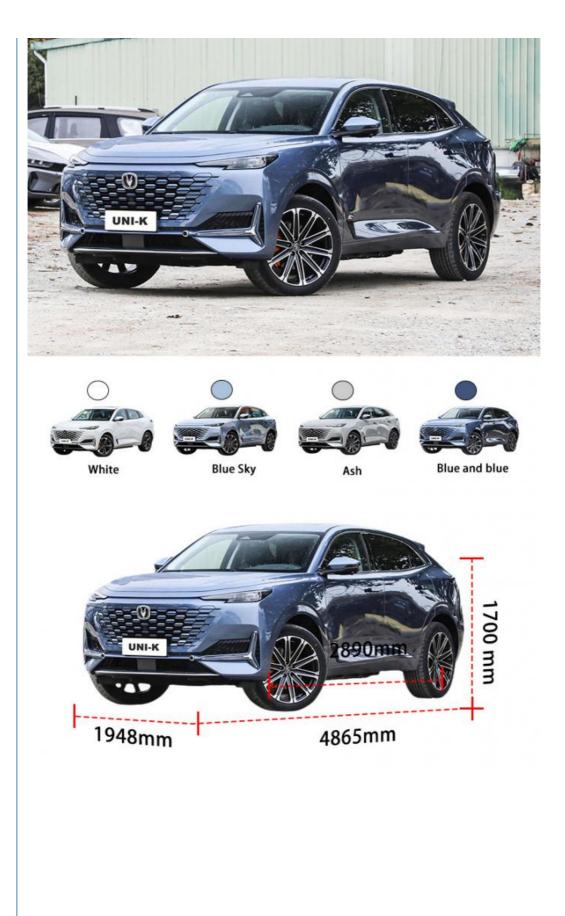

#### Product Description

| item                 | value          |
|----------------------|----------------|
| Steering             | Left           |
| Emission Standard    | Euro VI        |
| Engine Capacity      | < 4L           |
| Year                 | 2020           |
| Month                | 12             |
| Mileage              | 1-25000 Miles  |
| Make                 | Changan        |
| Place of Origin      | China          |
|                      | Beijing        |
| Туре                 | SUV            |
| Fuel                 | Gas/Petrol     |
| Engine Type          | Turbo          |
| Cylinders            | 4              |
| Maximum Power(Ps)    | 150-200Ps      |
| Gear Box             | Semi-automatic |
| Forward Shift Number | 8              |
| Maximum Torque(Nm)   | 300-400Nm      |
|                      | 4865*1948*1700 |
| Wheelbase            | 2500-3000mm    |
| Number of Seats      | 5              |
| Fuel Tank Capacity   | 50-80L         |
| Curb Weight          | 2000kg-2500kg  |
|                      |                |