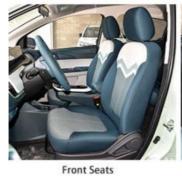

Cockpit

**Operation Panel** 

LCD and Reversing Image

**Rear Seats** 

Trunk

Gear Adjustment

Switch Key Of Economic Mode And Sport Mode

Tire Pressure Monitoring