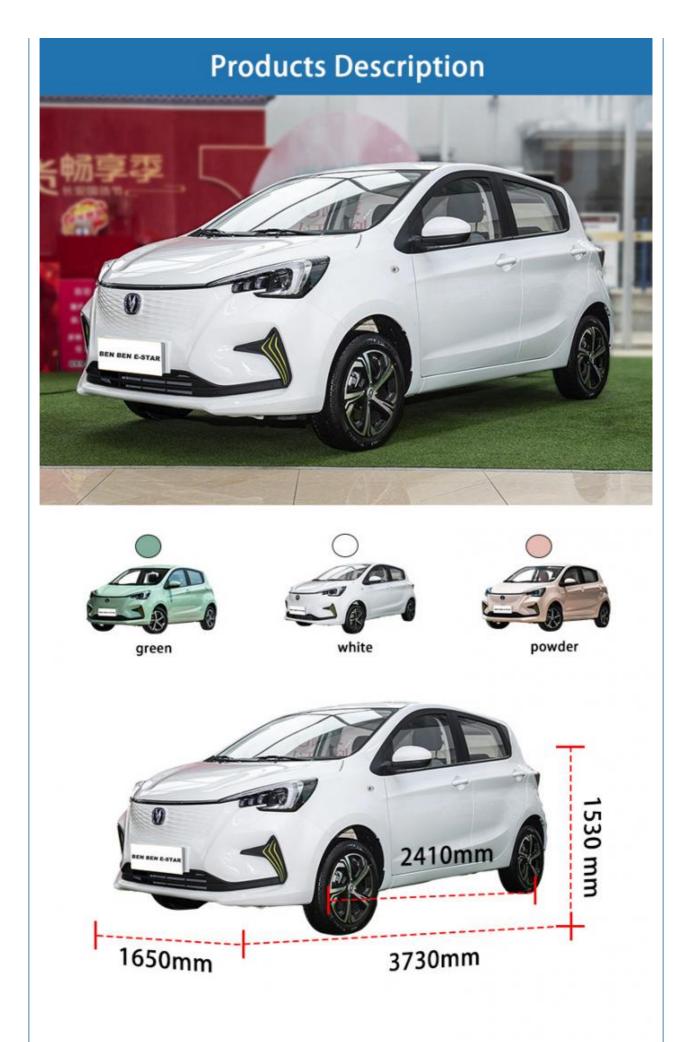

#### More Images

China New Energy Vehicles Pure E Star Changan Ben Ben E-Star EV Electric Car

#### **Product Specification**

- Product Name:
- Color:
- Max Speed:
- Body Structure:
- Energy Type:
- Length \* Width \* Height:
- Charging Time:
- Level:
- Wheel:
- Highlight:

| Energy Electric Vehicle         |
|---------------------------------|
| Optional                        |
| 101 Km/h                        |
| 4-door 5-seater Sedan           |
| Pure Electric/100% Electric Car |
| 3770x1650x1570                  |
| 0.5 Hour                        |
| Mini Car                        |
| 4wd                             |
|                                 |

### Specification

| E-Star 2022 shang Xin<br>Edition                    | E-Star 2022 national Edition                                                                                                                                                                                                                                                                                                           |
|-----------------------------------------------------|----------------------------------------------------------------------------------------------------------------------------------------------------------------------------------------------------------------------------------------------------------------------------------------------------------------------------------------|
| Chang'an New Energy                                 | Chang'an New Energy                                                                                                                                                                                                                                                                                                                    |
| Mini car                                            | Mini car                                                                                                                                                                                                                                                                                                                               |
| Pure electric                                       | Pure electric                                                                                                                                                                                                                                                                                                                          |
| 22-Mar                                              | 22-Mar                                                                                                                                                                                                                                                                                                                                 |
| Pure electric/75 horsepower                         | Pure electric/75 horsepower                                                                                                                                                                                                                                                                                                            |
| Electric vehicle single speed transmission          | Electric vehicle single speed transmission                                                                                                                                                                                                                                                                                             |
| seventy-five                                        | seventy-five                                                                                                                                                                                                                                                                                                                           |
| fifty-five                                          | fifty-five                                                                                                                                                                                                                                                                                                                             |
| one hundred and seventy                             | one hundred and seventy                                                                                                                                                                                                                                                                                                                |
| three hundred and ten                               | three hundred and ten                                                                                                                                                                                                                                                                                                                  |
| Fast charging: 0.8 hours, slow charging: 12.0 hours | Fast charging: 0.8 hours, slow charging: 12.0 hours                                                                                                                                                                                                                                                                                    |
| eighty                                              | eighty                                                                                                                                                                                                                                                                                                                                 |
| 5-door 5-seat hatchback                             | 5-door 5-seat hatchback                                                                                                                                                                                                                                                                                                                |
| 3770*1650*1570                                      | 3770*1650*1570                                                                                                                                                                                                                                                                                                                         |
|                                                     | Edition<br>Chang'an New Energy<br>Mini car<br>Pure electric<br>22-Mar<br>Pure electric/75 horsepower<br>Electric vehicle single speed<br>transmission<br>seventy-five<br>fifty-five<br>one hundred and seventy<br>three hundred and ten<br>Fast charging: 0.8 hours,<br>slow charging: 12.0 hours<br>eighty<br>5-door 5-seat hatchback |