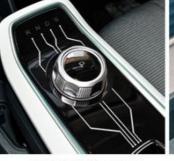

Cockpit

**Operation Panel** 

LCD and Reversing Image

**Rear Seats** 

Trunk

Gear Adjustment

Switch Key Of Economic Mode And Sport Mode

Tire Pressure Monitoring