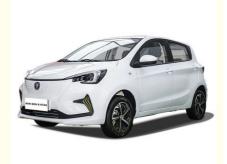

### 4wd Changan Used Car 5 Seater Mini Car Vehicles Pure New Energy

#### **Product Specification**

- Product Name:
- Color:
- Max Speed:
- Body Structure:
- Energy Type:
- Length \* Width \* Height:
- Charging Time:
- Level:
- Wheel:
- Highlight:

| Energy Electric Vehicle         |
|---------------------------------|
| Optional                        |
| 101 Km/h                        |
| 4-door 5-seater Sedan           |
| Pure Electric/100% Electric Car |
| 3770x1650x1570                  |
| 0.5 Hour                        |
| Mini Car                        |
| 4wd                             |
|                                 |