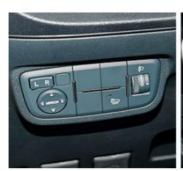

Cockpit

**Operation Panel** 

LCD and Reversing Image

**Rear Seats** 

Trunk

Gear Adjustment

Switch Key Of Economic Mode And Sport Mode

Tire Pressure Monitoring