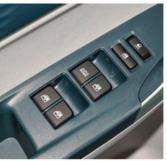

Cockpit

**Operation Panel** 

LCD and Reversing Image

**Rear Seats** 

Trunk

Gear Adjustment

Switch Key Of Economic Mode And Sport Mode

Tire Pressure Monitoring