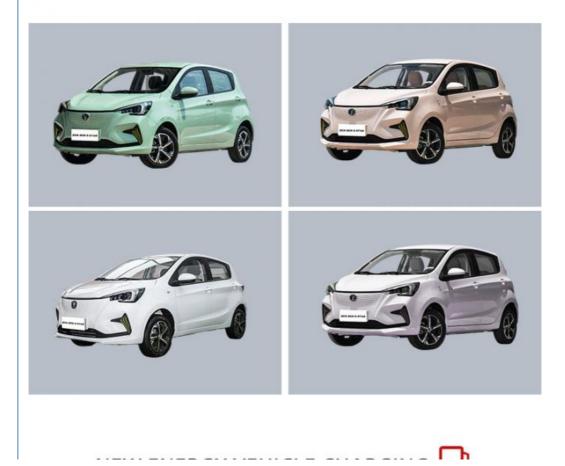

#### More Images

China New Energy Vehicles Pure E Star Changan Ben Ben E-Star EV Electric Car

### Specification

| E-Star 2022 shang Xin<br>Edition                    | E-Star 2022 national Edition                                                                                                                                                                                                                                                                                                           |
|-----------------------------------------------------|----------------------------------------------------------------------------------------------------------------------------------------------------------------------------------------------------------------------------------------------------------------------------------------------------------------------------------------|
| Chang'an New Energy                                 | Chang'an New Energy                                                                                                                                                                                                                                                                                                                    |
| Mini car                                            | Mini car                                                                                                                                                                                                                                                                                                                               |
| Pure electric                                       | Pure electric                                                                                                                                                                                                                                                                                                                          |
| 22-Mar                                              | 22-Mar                                                                                                                                                                                                                                                                                                                                 |
| Pure electric/75 horsepower                         | Pure electric/75 horsepower                                                                                                                                                                                                                                                                                                            |
| Electric vehicle single speed transmission          | Electric vehicle single speed transmission                                                                                                                                                                                                                                                                                             |
| seventy-five                                        | seventy-five                                                                                                                                                                                                                                                                                                                           |
| fifty-five                                          | fifty-five                                                                                                                                                                                                                                                                                                                             |
| one hundred and seventy                             | one hundred and seventy                                                                                                                                                                                                                                                                                                                |
| three hundred and ten                               | three hundred and ten                                                                                                                                                                                                                                                                                                                  |
| Fast charging: 0.8 hours, slow charging: 12.0 hours | Fast charging: 0.8 hours, slow charging: 12.0 hours                                                                                                                                                                                                                                                                                    |
| eighty                                              | eighty                                                                                                                                                                                                                                                                                                                                 |
| 5-door 5-seat hatchback                             | 5-door 5-seat hatchback                                                                                                                                                                                                                                                                                                                |
| 3770*1650*1570                                      | 3770*1650*1570                                                                                                                                                                                                                                                                                                                         |
|                                                     | Edition<br>Chang'an New Energy<br>Mini car<br>Pure electric<br>22-Mar<br>Pure electric/75 horsepower<br>Electric vehicle single speed<br>transmission<br>seventy-five<br>fifty-five<br>one hundred and seventy<br>three hundred and ten<br>Fast charging: 0.8 hours,<br>slow charging: 12.0 hours<br>eighty<br>5-door 5-seat hatchback |