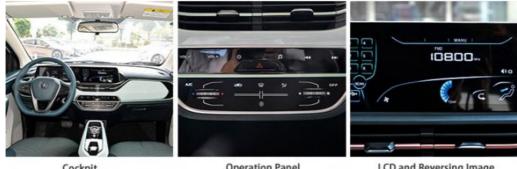

Cockpit

**Operation Panel** 

LCD and Reversing Image

**Rear Seats** 

Trunk

Gear Adjustment

Switch Key Of Economic Mode And Sport Mode

Tire Pressure Monitoring