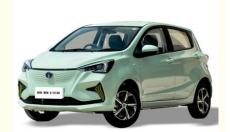

# Mini Automobile Used Car Compact Pure Electric Driving Car Changan Ben

### **Product Specification**

• Product Name: **Energy Electric Vehicle** 

· Color: Optional 101 Km/h . Max Speed:

Body Structure: 4-door 5-seater Sedan

Pure Electric/100% Electric Car • Energy Type:

• Length \* Width \* Height: 3770x1650x1570

#### **Product Description**

New Energy Vehicles Changan Ben Ben E-Star EV Electric Car Pure Mini

The Changan Ben Ben E-Star EV is an electric vehicle (EV) produced by Changan Automobile, a Chinese automaker. The Ben Ben E-Star EV is part of Changan's lineup of electric cars and is designed to be a compact and affordable electric vehicle option.