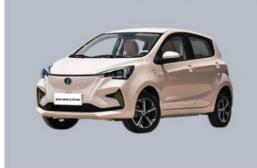

### **Product Specification**

• Product Name: **Energy Electric Vehicle** 

· Color: Optional 101 Km/h . Max Speed:

Body Structure: 4-door 5-seater Sedan

Pure Electric/100% Electric Car • Energy Type:

• Length \* Width \* Height: 3770x1650x1570

#### **Product Description**

New Energy Vehicles Changan Ben Ben E-Star EV Electric Car Pure Mini

The Changan Ben Ben E-Star EV is an electric vehicle (EV) produced by Changan Automobile, a Chinese automaker. The Ben Ben E-Star EV is part of Changan's lineup of electric cars and is designed to be a compact and affordable electric vehicle option.

## Specification

E-Star 2022 Qing Xin E-Star 2022 shang Xin

Edition Edition

r 2022 snang Xin E-Star 2022 national Edition

manufacturer

Chang'an New Energy

Chang'an New Energy

level