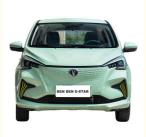

### **Product Specification**

• Product Name: **Energy Electric Vehicle** 

· Color: Optional 101 Km/h . Max Speed:

Body Structure: 4-door 5-seater Sedan

Pure Electric/100% Electric Car • Energy Type:

• Length \* Width \* Height: 3770x1650x1570

## **Product details**

BEN BEN E-STAR get pure electric 75Ps horsepower motor drive, engine backup support, maximum speed of 101km/h, zero hundred acceleration time of 4.3s, electric energy equivalent fuel consumption of 2.06L/100km, good economic performance, which has a better effect on restraining the use cost