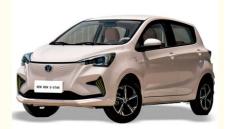

# Mini Automobile Used Car Compact Pure Electric Driving Car Changan Ben

### **Product Specification**

• Product Name: **Energy Electric Vehicle** 

· Color: Optional 101 Km/h . Max Speed:

Body Structure: 4-door 5-seater Sedan

Pure Electric/100% Electric Car • Energy Type:

• Length \* Width \* Height: 3770x1650x1570

#### **Product Description**

New Energy Vehicles Changan Ben Ben E-Star EV Electric Car Pure Mini

The Changan Ben Ben E-Star EV is an electric vehicle (EV) produced by Changan Automobile, a Chinese automaker. The Ben Ben E-Star EV is part of Changan's lineup of electric cars and is designed to be a compact and affordable electric vehicle option.