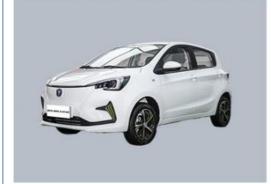

# Mini Automobile Used Car Compact Pure Electric Driving Car Changan Ben

#### **Product Description**

New Energy Vehicles Changan Ben Ben E-Star EV Electric Car Pure Mini

The Changan Ben Ben E-Star EV is an electric vehicle (EV) produced by Changan Automobile, a Chinese automaker. The Ben Ben E-Star EV is part of Changan's lineup of electric cars and is designed to be a compact and affordable electric vehicle option.