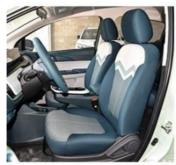

Cockpit

**Operation Panel** 

LCD and Reversing Image

Front Seats

Rear Seats

Trunk

Gear Adjustment

Switch Key Of Economic Mode And Sport Mode