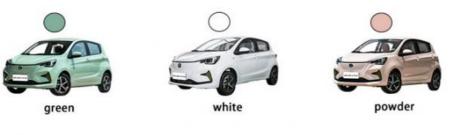

### **Product Specification**

• Product Name: **Energy Electric Vehicle** 

· Color: Optional 101 Km/h . Max Speed:

Body Structure: 4-door 5-seater Sedan

Pure Electric/100% Electric Car • Energy Type:

• Length \* Width \* Height: 3770x1650x1570