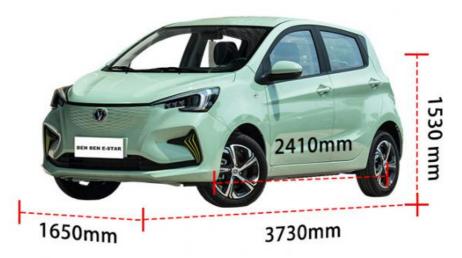

### **Product Specification**

• Product Name: **Energy Electric Vehicle** 

· Color: Optional 101 Km/h . Max Speed:

Body Structure: 4-door 5-seater Sedan

Pure Electric/100% Electric Car • Energy Type:

• Length \* Width \* Height: 3770x1650x1570

## Specification

E-Star 2022 Qing Xin E-Star 2022 shang Xin

Edition Edition

r 2022 snang Xin E-Star 2022 national Edition

manufacturer

Chang'an New Energy

Chang'an New Energy

level

Motor

Pure electric/75 horsepower

Pure electric/75 horsepower

| transmission case                | Electric vehicle single speed transmission          | Electric vehicle single speed transmission          |
|----------------------------------|-----------------------------------------------------|-----------------------------------------------------|
| Maximum horsepower of motor (PS) | seventy-five                                        | seventy-five                                        |
| Total power of motor (kW)        | fifty-five                                          | fifty-five                                          |
| Total torque of motor (N · m)    | one hundred and seventy                             | one hundred and seventy                             |
| NEDC pure electric range (km)    | three hundred and ten                               | three hundred and ten                               |
| Battery charging time            | Fast charging: 0.8 hours, slow charging: 12.0 hours | Fast charging: 0.8 hours, slow charging: 12.0 hours |
| Fast charging capacity (%)       | eighty                                              | eighty                                              |
| Body type                        | 5-door 5-seat hatchback                             | 5-door 5-seat hatchback                             |
| long × wide × Height (mm)        | 3770*1650*1570                                      | 3770*1650*1570                                      |