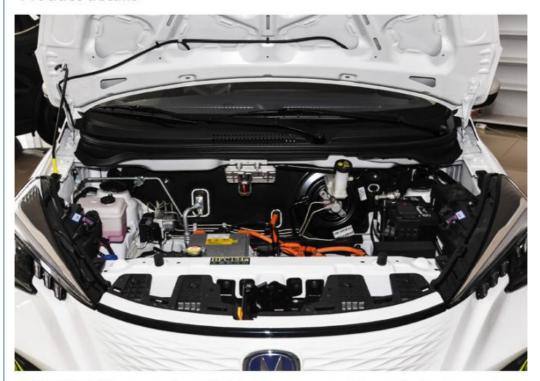

The Ben Ben E-Star relies solely on electric power for propulsion, utilizing an electric motor and a battery pack. This means it does not have an internal combustion engine and does not produce tailpipe emissions. Instead, it relies on charging the battery to provide power for driving.

The Changan Ben Ben E-Star EV is likely to have a limited driving range on a single charge, which can vary depending on factors such as driving conditions, weather, and battery capacity. It's always a good idea to check the manufacturer's specifications or consult with a Changan dealership for the most up-to-date and accurate information on the specific features, range, and charging capabilities of the Ben Ben E-Star EV.