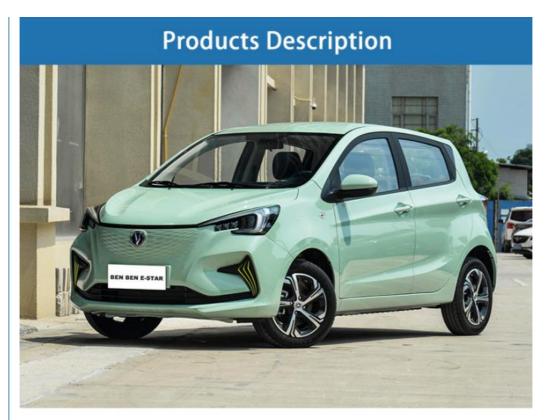

## **Product Description**

## **Product details**

BEN BEN E-STAR get pure electric 75Ps horsepower motor drive, engine backup support, maximum speed of 101km/h, zero hundred acceleration time of 4.3s, electric energy equivalent fuel consumption of 2.06L/100km, good economic performance, which has a better effect on restraining the use cost