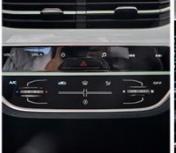

Cockpit

**Operation Panel** 

LCD and Reversing Image

Front Seats

Rear Seats

Trunk

Gear Adjustment

Switch Key Of Economic Mode And Sport Mode