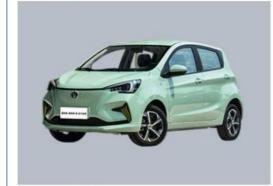

### **Product Specification**

• Product Name: **Energy Electric Vehicle** 

· Color: Optional 101 Km/h . Max Speed:

Body Structure: 4-door 5-seater Sedan

Pure Electric/100% Electric Car • Energy Type:

• Length \* Width \* Height: 3770x1650x1570

#### **Product Description**

New Energy Vehicles Changan Ben Ben E-Star EV Electric Car Pure Mini

The Changan Ben Ben E-Star EV is an electric vehicle (EV) produced by Changan Automobile, a Chinese automaker. The Ben Ben E-Star EV is part of Changan's lineup of electric cars and is designed to be a compact and affordable electric vehicle option.

## Specification

E-Star 2022 Qing Xin E-Star 2022 shang Xin

Edition Edition

r 2022 snang Xin E-Star 2022 national Edition

manufacturer

Chang'an New Energy

Chang'an New Energy

level