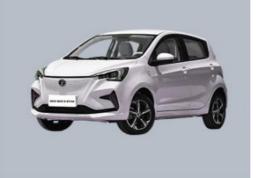

# Mini Automobile Used Car Compact Pure Electric Driving Car Changan Ben

#### **Product Description**

New Energy Vehicles Changan Ben Ben E-Star EV Electric Car Pure Mini

The Changan Ben Ben E-Star EV is an electric vehicle (EV) produced by Changan Automobile, a Chinese automaker. The Ben Ben E-Star EV is part of Changan's lineup of electric cars and is designed to be a compact and affordable electric vehicle option.