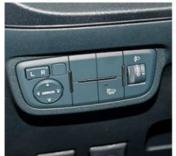

Cockpit

**Operation Panel** 

LCD and Reversing Image

Front Seats

Rear Seats

Trunk

Gear Adjustment

Switch Key Of Economic Mode And Sport Mode

Tire Pressure Monitoring