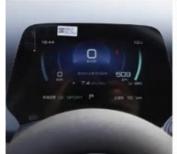

-VTOL mobile power station function - VTOL power output device configuration diagram is a schematic diagram

The current models on sale of the Yuan PLUS all use an electric motor with the same power, and its maximum horsepower of 150kW (204Ps) also allows it to achieve zero acceleration in just 7.3 seconds. Secondly, in terms of battery life, the Yuan PLUS provides two different capacity battery packs of 49.92/60.48kWh, which respectively provide the Yuan PLUS with pure electric life of 430Km and 510Km.