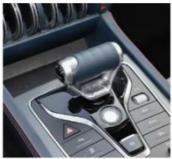

#### **Product Specification**

Product Name: Electric Car

Body Structure: 5-door 5-seater SUV

Color: Optional Max Speed: 160 Km/h

Battery Type: Lithium Iron Phosphate Battery

Level: Small SUVCharging Time: 0.5 Hour

Battery type Lithium Iron Phosphate Battery

Body structure 5-door 5-seater SUV

Length \* width \* height 4455\*1875\*1615

Power type Electric Motor

Maximum power 200-250Ps

Keyword Electric Four Wheel Car

Multi color rhythmic interior atmosphere light