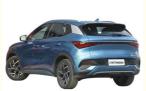

#### **Product Specification**

Product Name: Electric Car

Body Structure: 5-door 5-seater SUV

Color: Optional Max Speed: 160 Km/h

Battery Type: Lithium Iron Phosphate Battery

Level: Small SUVCharging Time: 0.5 Hour

• Length \* Width \* Height: 4455x1875x1615MM

• Port: Shenzhen

• Highlight: BYD Yuan Electric Car, BYD Song Electric Car,

**BYD Tang Electric Car** 

Battery type Lithium Iron Phosphate Battery

Body structure 5-door 5-seater SUV

Length \* width \* height 4455\*1875\*1615

Power type Electric Motor

Maximum power 200-250Ps

Keyword Electric Four Wheel Car

Multi color rhythmic interior atmosphere light