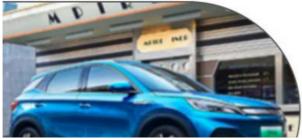

#### **Product Specification**

Product Name: Electric Car

Body Structure: 5-door 5-seater SUV

Color: Optional Max Speed: 160 Km/h

Battery Type: Lithium Iron Phosphate Battery

Level: Small SUVCharging Time: 0.5 Hour

• Length \* Width \* Height: 4455x1875x1615MM

• Port: Shenzhen

• Highlight: BYD Yuan Electric Car, BYD Song Electric Car,

**BYD Tang Electric Car** 