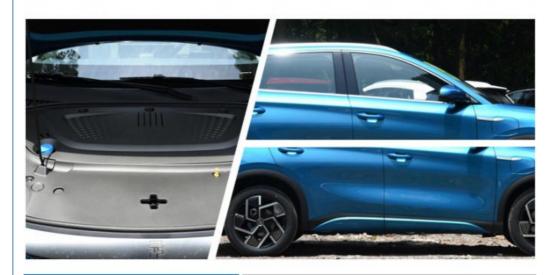

• Length \* Width \* Height: 4455x1875x1615MM

• Port: Shenzhen

• Highlight: BYD Yuan Electric Car, BYD Song Electric Car,

**BYD Tang Electric Car** 

Battery type Lithium Iron Phosphate Battery

Body structure 5-door 5-seater SUV

Length \* width \* height 4455\*1875\*1615

Power type Electric Motor

Maximum power 200-250Ps

Keyword Electric Four Wheel Car

Multi color rhythmic interior atmosphere light