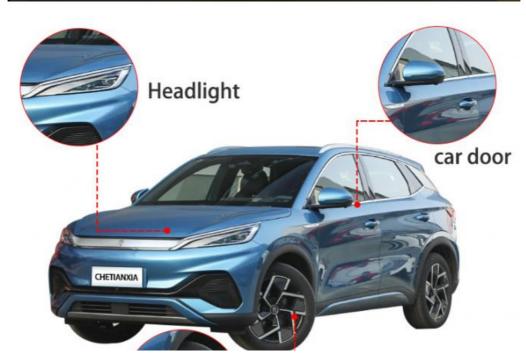

# Chinese New Energy Vehicles 4 Wheel Cars SUV Byd Tang Song Yuan EV Electric Car

#### **Basic Information**

Place of Origin: Guangdong, ChinaBrand Name: CHETIANXIA

Price: \$19,352.00/pieces 1-4 pieces
Supply Ability: 10000 Piece/Pieces per Month



#### **Product Specification**

Product Name: Electric Car

Body Structure: 5-door 5-seater SUV

Color: Optional Max Speed: 160 Km/h

Battery Type: Lithium Iron Phosphate Battery

Level: Small SUVCharging Time: 0.5 Hour

• Length \* Width \* Height: 4455x1875x1615MM

• Port: Shenzhen

• Highlight: BYD Yuan Electric Car, BYD Song Electric Car,

**BYD Tang Electric Car** 



#### More Images









### **Product Description**







item value
Place of Origin China

Shenzhen

Brand Name BYD

Product name BYD Electric Car

Color Customized

Fuel 100% Electric

Max Speed 160 Km/h

Battery type Lithium Iron Phosphate Battery

Body structure 5-door 5-seater SUV

Length \* width \* height 4455\*1875\*1615

Power type Electric Motor

Maximum power 200-250Ps

Keyword Electric Four Wheel Car



Multi color rhythmic interior atmosphere light







-VTOL mobile power station function - VTOL power output device configuration diagram is a schematic diagram





The current models on sale of the Yuan PLUS all use an electric motor with the same power, and its maximum horsepower of 150kW (204Ps) also allows it to achieve zero acceleration in just 7.3 seconds. Secondly, in terms of battery life, the Yuan PLUS provides two diffe