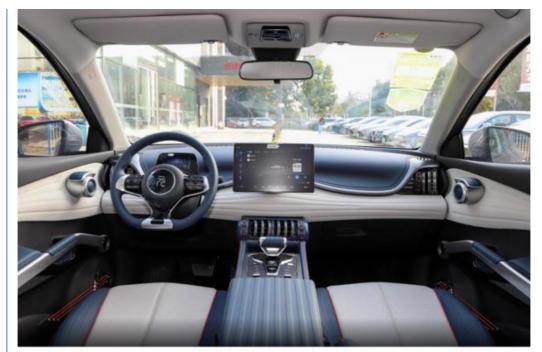

Battery type Lithium Iron Phosphate Battery

Body structure 5-door 5-seater SUV

Length \* width \* height 4455\*1875\*1615

Power type Electric Motor

Maximum power 200-250Ps

Keyword Electric Four Wheel Car

Multi color rhythmic interior atmosphere light