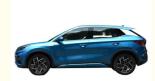

#### **Product Specification**

Product Name: Electric Car

Body Structure: 5-door 5-seater SUV

Color: Optional Max Speed: 160 Km/h

Battery Type: Lithium Iron Phosphate Battery

Level: Small SUVCharging Time: 0.5 Hour

• Length \* Width \* Height: 4455x1875x1615MM

• Port: Shenzhen

• Highlight: BYD Yuan Electric Car, BYD Song Electric Car,

**BYD Tang Electric Car** 