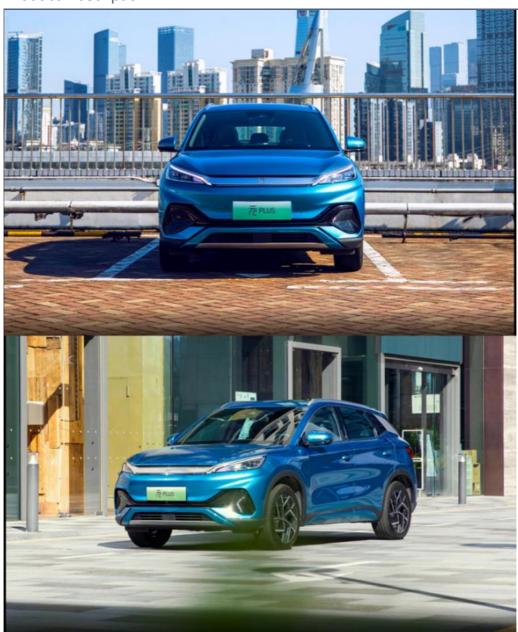

# Chinese New Energy Vehicles 4 Wheel Cars SUV Byd Tang Song Yuan EV Electric Car

#### **Basic Information**

Place of Origin: Guangdong, ChinaBrand Name: CHETIANXIA

Price: \$19,352.00/pieces 1-4 pieces
Supply Ability: 10000 Piece/Pieces per Month



#### **Product Specification**

Product Name: Electric Car

Body Structure: 5-door 5-seater SUV

Color: Optional Max Speed: 160 Km/h

Battery Type: Lithium Iron Phosphate Battery

Level: Small SUVCharging Time: 0.5 Hour

• Length \* Width \* Height: 4455x1875x1615MM

• Port: Shenzhen

• Highlight: BYD Yuan Electric Car, BYD Song Electric Car,

**BYD Tang Electric Car** 



#### More Images









### **Product Description**







item value
Place of Origin China

Shenzhen

Brand Name BYD

Product name BYD Electric Car

Color Customized

Fuel 100% Electric

Max Speed 160 Km/h

Battery type Lithium Iron Phosphate Battery

Body structure 5-door 5-seater SUV

Length \* width \* height 4455\*1875\*1615

Power type Electric Motor

Maximum power 200-250Ps

Keyword Electric Four Wheel Car



Multi color rhythmic interior atmosphere light







-VTOL mobile power station function - VTOL power output device configuration diagram is a schematic diagram





The current models on sale of the Yuan PLUS all use an electric motor with the same power, and its maximum horsepower of 150kW (204Ps) also allows it to achieve zero acceleration in just 7.3 seconds. Secondly, in terms of battery life, the Yuan PLUS provides two dif