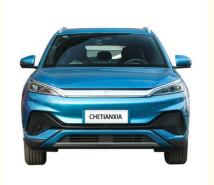

#### **Product Specification**

Product Name: Electric Car

Body Structure: 5-door 5-seater SUV

Color: Optional Max Speed: 160 Km/h

Battery Type: Lithium Iron Phosphate Battery

Level: Small SUVCharging Time: 0.5 Hour

• Length \* Width \* Height: 4455x1875x1615MM

• Port: Shenzhen

• Highlight: BYD Yuan Electric Car, BYD Song Electric Car,

**BYD Tang Electric Car** 

Battery type Lithium Iron Phosphate Battery

Body structure 5-door 5-seater SUV

Length \* width \* height 4455\*1875\*1615

Power type Electric Motor

Maximum power 200-250Ps

Keyword Electric Four Wheel Car

Multi color rhythmic interior atmosphere light