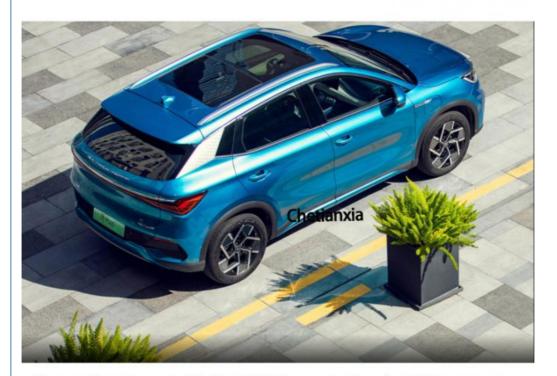

#### **Product Specification**

Product Name: Electric Car

Body Structure: 5-door 5-seater SUV

Color: Optional Max Speed: 160 Km/h

Battery Type: Lithium Iron Phosphate Battery

Level: Small SUVCharging Time: 0.5 Hour

• Length \* Width \* Height: 4455x1875x1615MM

• Port: Shenzhen

• Highlight: BYD Yuan Electric Car, BYD Song Electric Car,

**BYD Tang Electric Car** 