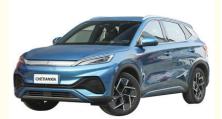

#### **Product Specification**

Product Name: Electric Car

Body Structure: 5-door 5-seater SUV

Color: Optional Max Speed: 160 Km/h

Battery Type: Lithium Iron Phosphate Battery

Level: Small SUVCharging Time: 0.5 Hour

• Length \* Width \* Height: 4455x1875x1615MM

• Port: Shenzhen

• Highlight: BYD Yuan Electric Car, BYD Song Electric Car,

**BYD Tang Electric Car** 

Battery type Lithium Iron Phosphate Battery

Body structure 5-door 5-seater SUV

Length \* width \* height 4455\*1875\*1615

Power type Electric Motor

Maximum power 200-250Ps

Keyword Electric Four Wheel Car

Multi color rhythmic interior atmosphere light