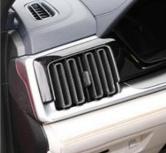

Cockpit

**Operation Panel** 

LCD and Reversing Image

Front Seats

**Rear Seats** 

Trunk

Gear Adjustment

Switch Key Of Economic Mode And Sport Mode