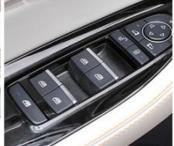

Cockpit

**Operation Panel** 

LCD and Reversing Image

Front Seats

**Rear Seats** 

Trunk

Gear Adjustment

Switch Key Of Economic Mode And Sport Mode

Tire Pressure Monitoring