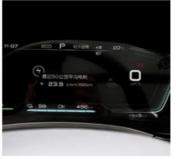

Cockpit

**Operation Panel** 

LCD and Reversing Image

Front Seats

**Rear Seats** 

Trunk

Gear Adjustment

Switch Key Of Economic Mode And Sport Mode