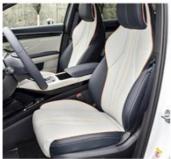

Cockpit

**Operation Panel** 

LCD and Reversing Image

Front Seats

**Rear Seats** 

Trunk

Gear Adjustment

Switch Key Of Economic Mode And Sport Mode