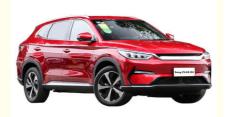

# China New Energy Vehicles Pure SUV Byd Song Plus Flagship EV Electric Car

#### **Product Specification**

Product Name: Energy Electric Vehicle

• Color: Optional

Body Structure: 5-door 5-seater SUV

Max Speed:
 160 Km/h

Battery Type: Lithium Iron Phosphate Battery

• Charging Time: 0.5 Hour

Length \* Width \* Height: 4705x1890x1680Level: Small SUV

• Highlight: Byd Song Plus Flagship Electric Car,

China New Energy Vehicles Electric Car,

**Pure SUV Electric Car** 