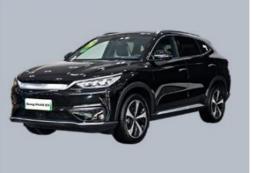

# China New Energy Vehicles Pure SUV Byd Song Plus Flagship EV Electric Car

Length \* Width \* Height: 4705x1890x1680Level: Small SUV

• Highlight: Byd Song Plus Flagship Electric Car,

China New Energy Vehicles Electric Car,

**Pure SUV Electric Car** 