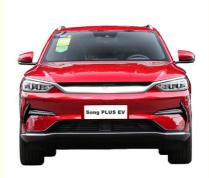

# China New Energy Vehicles Pure SUV Byd Song Plus Flagship EV Electric Car

#### **Basic Information**

Place of Origin: Guangdong, China

• Brand Name: BYD

• Price: \$25,000.00/pieces 1-2 pieces



#### **Product Specification**

Product Name: Energy Electric Vehicle

• Color: Optional

Body Structure: 5-door 5-seater SUV

Max Speed:
 160 Km/h

Battery Type: Lithium Iron Phosphate Battery

• Charging Time: 0.5 Hour

Length \* Width \* Height: 4705x1890x1680Level: Small SUV

• Highlight: Byd Song Plus Flagship Electric Car,

China New Energy Vehicles Electric Car,

**Pure SUV Electric Car** 



#### More Images









### **Product Description**







### **Parameter Configuration**

| Model          | 2021 distinguished version | 2021 flagship edition   |
|----------------|----------------------------|-------------------------|
| Models         | SUV                        | SUV                     |
| Color          | black /white /grey/ red    | black /white /grey/ red |
| Size           | 4705*1890*1680mm           | 4705*1890*1680mm        |
| Energy type    | Pure electric              | Pure electric           |
| Drive          | left drive                 | left drive              |
| Body structure | 5 seats, 2+3 layout        | 5 seats, 2+3 layout     |
| Battery Type   | Lithium Battery            | Lithium Battery         |

| Pure electric cruising range (km) |