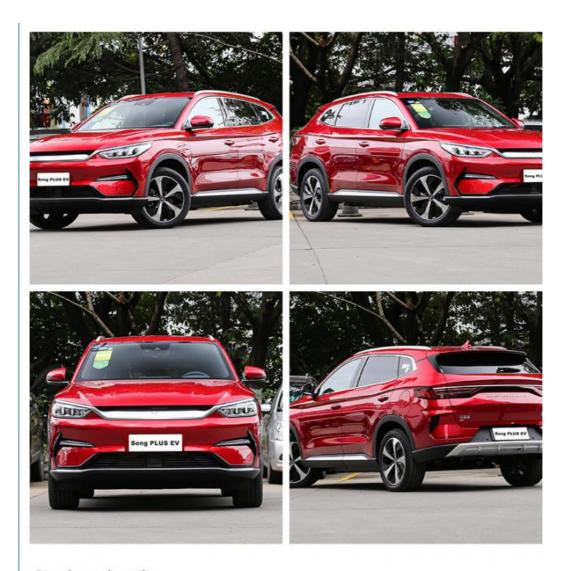

--|-------------------------|
| Models         | SUV                        | SUV                     |
| Color          | black /white /grey/ red    | black /white /grey/ red |
| Size           | 4705*1890*1680mm           | 4705*1890*1680mm        |
| Energy type    | Pure electric              | Pure electric           |
| Drive          | left drive                 | left drive              |
| Body structure | 5 seats, 2+3 layout        | 5 seats, 2+3 layout     |
| Battery Type   | Lithium Battery            | Lithium Battery         |

| Pure electric cruising range (km) | 505 | 505 |
|-----------------------------------|-----|-----|
| Top speed KM/h                    | 160 | 160 |
| Total motor power(KW)             | 135 | 135 |
| Fast charge time (hours)          | 0.5 | 0.5 |



### **Product details**



BYD Song PLUS EV get pure electric 184Ps horsepower motor drive, engine backup support maximum speed of 160km/h, zero hundred acceleration time of 4.4s, electric energy equivalent fuel consumption of 1.6L/100km, good economic performance, which has a better effect on restraining the use cost







Cockpit

**Operation Panel** 

LCD and Reversing Image







Front Seats

**Rear Seats** 

Trunk









Gear Adjustment

Switch Key Of Economic Mode And Sport Mode

Tire Pressure Monitoring











# CooperativeFactory













Company Profile



Shenzhen Chetianxia New Energy Vehicle Technology Co., Ltd., established in October 2012, We dedicated in automobile sales and distribution, automobile repair, automobile decoration, automobile spare parts sales an