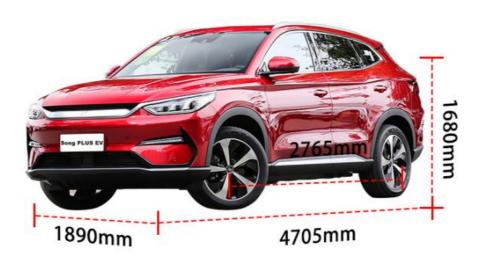

Length \* Width \* Height: 4705x1890x1680Level: Small SUV

• Highlight: Byd Song Plus Flagship Electric Car,

China New Energy Vehicles Electric Car,

**Pure SUV Electric Car** 

### **Parameter Configuration**

| Model          | 2021 distinguished version | 2021 flagship edition   |
|----------------|----------------------------|-------------------------|
| Models         | SUV                        | SUV                     |
| Color          | black /white /grey/ red    | black /white /grey/ red |
| Size           | 4705*1890*1680mm           | 4705*1890*1680mm        |
| Energy type    | Pure electric              | Pure electric           |
| Drive          | left drive                 | left drive              |
| Body structure | 5 seats, 2+3 layout        | 5 seats, 2+3 layout     |
| Battery Type   | Lithium Battery            | Lithium Battery         |