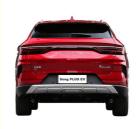

# China New Energy Vehicles Pure SUV Byd Song Plus Flagship EV Electric Car

#### **Basic Information**

Place of Origin: Guangdong, China

• Brand Name: BYD

• Price: \$25,000.00/pieces 1-2 pieces



#### **Product Specification**

Product Name: Energy Electric Vehicle

• Color: Optional

Body Structure: 5-door 5-seater SUV

Max Speed:
 160 Km/h

Battery Type: Lithium Iron Phosphate Battery

• Charging Time: 0.5 Hour

Length \* Width \* Height: 4705x1890x1680Level: Small SUV

• Highlight: Byd Song Plus Flagship Electric Car,

China New Energy Vehicles Electric Car,

**Pure SUV Electric Car** 



#### More Images









### **Product Description**







### **Parameter Configuration**

| Model          | 2021 distinguished version | 2021 flagship edition   |
|----------------|----------------------------|-------------------------|
| Models         | SUV                        | SUV                     |
| Color          | black /white /grey/ red    | black /white /grey/ red |
| Size           | 4705*1890*1680mm           | 4705*1890*1680mm        |
| Energy type    | Pure electric              | Pure electric           |
| Drive          | left drive                 | left drive              |
| Body structure | 5 seats, 2+3 layout        | 5 seats, 2+3 layout     |
| Battery Type   | Lithium Battery            | Lithium Battery         |

| Pure electric cruising range (km) | 505 | 505 |
|--------