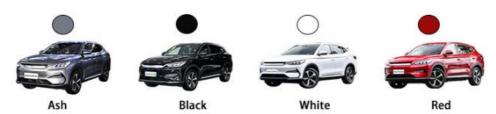

#### **Product Specification**

Product Name: Energy Electric Vehicle

• Color: Optional

Body Structure: 5-door 5-seater SUV

Max Speed:
 160 Km/h

Battery Type: Lithium Iron Phosphate Battery

• Charging Time: 0.5 Hour

### **Parameter Configuration**

| Model          | 2021 distinguished version | 2021 flagship edition   |
|----------------|----------------------------|-------------------------|
| Models         | SUV                        | SUV                     |
| Color          | black /white /grey/ red    | black /white /grey/ red |
| Size           | 4705*1890*1680mm           | 4705*1890*1680mm        |
| Energy type    | Pure electric              | Pure electric           |
| Drive          | left drive                 | left drive              |
| Body structure | 5 seats, 2+3 layout        | 5 seats, 2+3 layout     |
| Battery Type   | Lithium Battery            | Lithium Battery         |