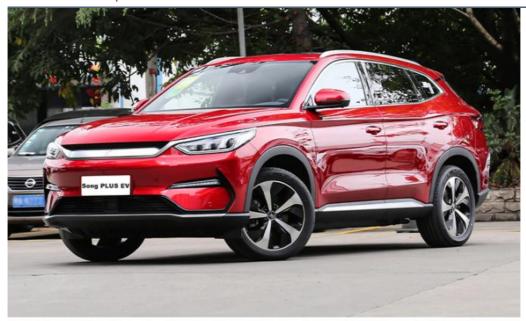

# China New Energy Vehicles Pure SUV Byd Song Plus Flagship EV Electric Car

### **Product details**

BYD Song PLUS EV get pure electric 184Ps horsepower motor drive, engine backup support maximum speed of 160km/h, zero hundred acceleration time of 4.4s, electric energy equivalent fuel consumption of 1.6L/100km, good economic performance, which has a better effect on restraining the use cost