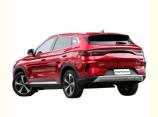

# China New Energy Vehicles Pure SUV Byd Song Plus Flagship EV Electric Car

#### **Basic Information**

Place of Origin: Guangdong, China

• Brand Name: BYD

• Price: \$25,000.00/pieces 1-2 pieces



#### **Product Specification**

Product Name: Energy Electric Vehicle

• Color: Optional

Body Structure: 5-door 5-seater SUV

Max Speed:
 160 Km/h

Battery Type: Lithium Iron Phosphate Battery

• Charging Time: 0.5 Hour

Length \* Width \* Height: 4705x1890x1680Level: Small SUV

• Highlight: Byd Song Plus Flagship Electric Car,

China New Energy Vehicles Electric Car,

**Pure SUV Electric Car** 



#### More Images









### **Product Description**







### **Parameter Configuration**

| Model          | 2021 distinguished version | 2021 flagship edition   |
|----------------|----------------------------|-------------------------|
| Models         | SUV                        | SUV                     |
| Color          | black /white /grey/ red    | black /white /grey/ red |
| Size           | 4705*1890*1680mm           | 4705*1890*1680mm        |
| Energy type    | Pure electric              | Pure electric           |
| Drive          | left drive                 | left drive              |
| Body structure | 5 seats, 2+3 layout        | 5 seats, 2+3 layout     |
| Battery Type   | Lithium Battery            | Lithium Battery         |

| Pure electric cruising range (km) | 505 | 505 |
|------