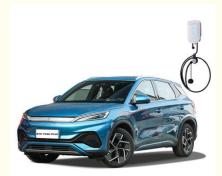

# **Product details**

BYD yuanPLUS get pure electric 204Ps horsepower motor drive, engine backup support, maximum speed of 160km/h, zero hundred acceleration time of 7.3s, electric energy equivalent fuel consumption of 1.41L/100km, good economic performance, which has a better effect on restraining the use cost

Cockpit

**Operation Panel** 

LCD and Reversing Image

T

Trunk

Gear Adjustment

Switch Key Of Economic Mode And Sport Mode