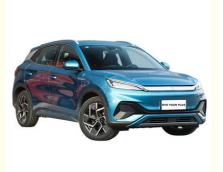

#### New Energy Vehicle Pure BYD Yuan Plus EV Electric Car SUV All Wheel Flagship

The BYD Yuan Plus is an exceptional electric SUV designed by the renowned Chinese automaker, BYD. This state-of-the-art vehicle represents a perfect blend of cutting-edge technology, superior performance, and elegant design.

The BYD Yuan Plus boasts an impressive range that allows for longer journeys on a single charge. Whether you're commuting to work, embarking on a family road trip, or simply running errands around town, this SUV ensures you'll have ample power to reach your destination with ease.

The BYD Yuan Plus features a spacious and comfortable interior, providing ample legroom and headspace for both drivers and passengers. The sleek dashboard is equipped with a modern infotainment system, allowing users to seamlessly connect their smartphones and access various entertainment and navigation features.

With its commitment to sustainability, impressive range, luxurious interior, and eye-catching design, the BYD Yuan Plus sets a new standard for electric SUVs. Experience the future of transportation with this remarkable vehicle and enjoy a greener and more enjoyable driving experience.