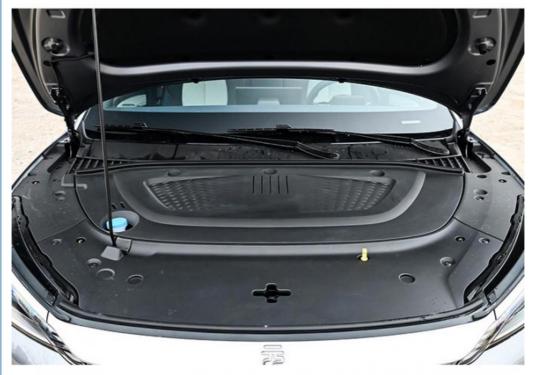

Cockpit

**Operation Panel** 

LCD and Reversing Image

T

Trunk

Gear Adjustment

Switch Key Of Economic Mode And Sport Mode