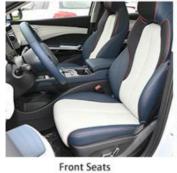

The BYD Yuan Plus features a spacious and comfortable interior, providing ample legroom and headspace for both drivers and passengers. The sleek dashboard is equipped with a modern infotainment system, allowing users to seamlessly connect their smartphones and access various entertainment and navigation features.