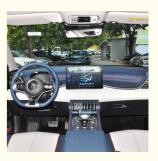

Cockpit

**Operation Panel** 

LCD and Reversing Image

T

Trunk

Gear Adjustment

Switch Key Of Economic Mode And Sport Mode

The BYD Yuan Plus features a spacious and comfortable interior, providing ample legroom and headspace for both drivers and passengers. The sleek dashboard is equipped with a modern infotainment system, allowing users to seamlessly connect their smartphones and access various entertainment and navigation features.