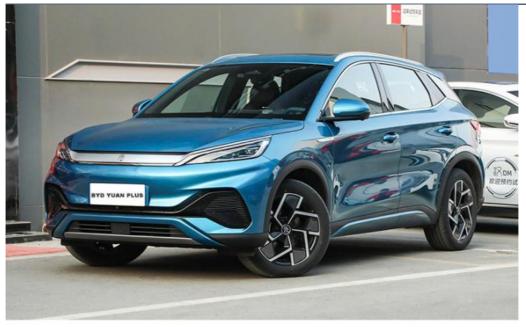

#### New Energy Vehicle Pure BYD Yuan Plus EV Electric Car SUV All Wheel Flagship

The BYD Yuan Plus is an exceptional electric SUV designed by the renowned Chinese automaker, BYD. This state-of-the-art vehicle represents a perfect blend of cutting-edge technology, superior performance, and elegant design.

5-door 5-seater SUV

Lithium Iron Phosphate Battery

Pure Electric/100% Electric Car

small all wheel drive suv vehicle

Optional

160 Km/h

0.5 Hour

4455x1875x1615

## **Product Specification**

- Product Name:
- Color:
- Body Structure:
- Max Speed:
- Battery Type:
- Energy Type:

• Port:

• Highlight:

- Charging Time:
- Length \* Width \* Height:
  - Shenzhen
  - pure small all wheel drive suv, luxurious electric car new energy,