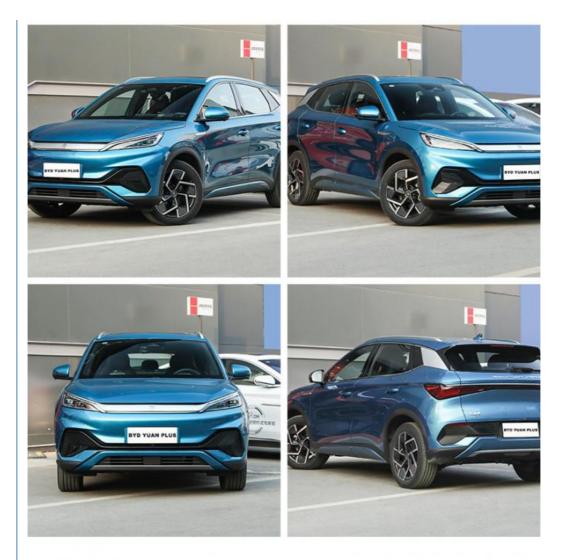

|  |
| Motor Torque              | 310n.<br>m                                          |  |
| Wheelbase                 | 2765m<br>m                                          |  |
| Seat                      | 5                                                   |  |
| Front Suspension          | McPh<br>erson<br>Indepe<br>ndent<br>Suspe<br>nsion  |  |
| Rear Suspension           | Multi-<br>link<br>Indepe<br>ndent<br>Suspe<br>nsion |  |
| Steering System           | Electri<br>cal<br>Steeri<br>ng<br>Syste<br>m        |  |
| Parking Brake             | Electri<br>cal<br>Park<br>Brake                     |  |
| Braking System            | Front<br>Disc<br>+Rear<br>Dsic                      |  |
|                           |                                                     |  |



# **Product details**



BYD yuanPLUS get pure electric 204Ps horsepower motor drive, engine backup support, maximum speed of 160km/h, zero hundred acceleration time of 7.3s, electric energy equivalent fuel consumption of 1.41L/100km, good economic performance, which has a better effect on restraining the use cost



Cockpit

**Operation Panel** 

LCD and Reversing Image





T

Trunk





Gear Adjustment

Switch Key Of Economic Mode And Sport Mode







# CooperativeFactory













|   | · A | $\sim$   |
|---|-----|----------|
| ⊢ | Δ   | (        |
|   |     | <u> </u> |
|   |     |          |

Q: Which brands of electric cars are you selling?

A: As a 20-year professional used car seller, we offer BYD,XPENG,NIO, Tesla,Volkswagen and all other brands that are manufactured or sold