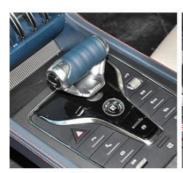

Cockpit

**Operation Panel** 

LCD and Reversing Image

T

Trunk

Gear Adjustment

Switch Key Of Economic Mode And Sport Mode