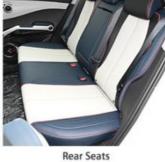

The BYD Yuan Plus features a spacious and comfortable interior, providing ample legroom and headspace for both drivers and passengers. The sleek dashboard is equipped with a modern infotainment system, allowing users to seamlessly connect their smartphones and access various entertainment and navigation features.