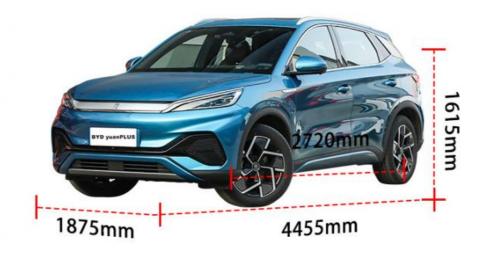

5-door 5-seater SUV

Lithium Iron Phosphate Battery

Pure Electric/100% Electric Car

small all wheel drive suv vehicle

Optional

160 Km/h

0.5 Hour

4455x1875x1615

## **Product Specification**

- Product Name:
- Color:
- Body Structure:
- Max Speed:
- Battery Type:
- Energy Type:

• Port:

• Highlight:

- Charging Time:
- Length \* Width \* Height:
  - Shenzhen
  - pure small all wheel drive suv, luxurious electric car new energy,

## **Product Description**

Ash

Red

60.48KWH

for more products please visit us on evcar.cn

| Charging Time             | Fast 0.5H /slow charge 7.13H                        |  |
|---------------------------|-----------------------------------------------------|--|
| Motor Power               | 150kw(204Ps)                                        |  |
| MAX. Range                | 510km                                               |  |
| MAX. Speed                | 160km/h                                             |  |
| Vehicle Weight            | 1690kg                                              |  |
| Tyre Specifications       | 215/55 R18                                          |  |
| Length*Width*Height       | 4450x1875x1615mm                                    |  |
| Driving Direction         | Left-hand Drive                                     |  |
| Body Structure            | Five Doors and Five Seats                           |  |
| Battery Type              | Lithium Iron Phosphate Battery                      |  |
| Steering Wheel Assistance | Electric Steering Wheel Assist                      |  |
| Light Type                | LED                                                 |  |
| Battery Warranty          | 150,00<br>0 km<br>or 6<br>years                     |  |
| Motor Torque              | 310n.<br>m                                          |  |
| Wheelbase                 | 2765m<br>m                                          |  |
| Seat                      | 5                                                   |  |
| Front Suspension          | McPh<br>erson<br>Indepe<br>ndent<br>Suspe<br>nsion  |  |
| Rear Suspension           | Multi-<br>link<br>Indepe<br>ndent<br>Suspe<br>nsion |  |
| Steering System           | Electri<br>cal<br>Steeri<br>ng<br>Syste<br>m        |  |
| Parking Brake             | Electri<br>cal<br>Park<br>Brake                     |  |
| Braking System            | Front<br>Disc<br>+Rear<br>Dsic                      |  |
|                           |                                                     |  |