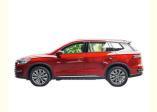

#### **Product Specification**

• Product Name: BYD Song Pro 5 Door 5 Seat SUV . Body Structure:

· Color: Optional

Lithium Iron Phosphate Battery • Battery Type:

• Fuel: Hybrid 170 Km/h • Max Speed: 4738x1860x1710 SIZE:

#### **Product Description**

China Hybrid BYD Song Pro Electric Car Suv New Energy Vehicles DM-I

The BYD Song Pro is a car model produced by BYD Auto, a Chinese automobile manufacturer. The Song Pro is available in various versions, including both internal combustion engine (ICE) and electric powertrain options.