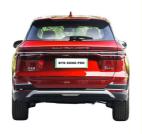

#### **Product Specification**

• Product Name: BYD Song Pro 5 Door 5 Seat SUV . Body Structure:

· Color: Optional

Lithium Iron Phosphate Battery • Battery Type:

• Fuel: Hybrid 170 Km/h • Max Speed: 4738x1860x1710 SIZE:

#### **Product Description**

China Hybrid BYD Song Pro Electric Car Suv New Energy Vehicles DM-I

The BYD Song Pro is a car model produced by BYD Auto, a Chinese automobile manufacturer. The Song Pro is available in various versions, including both internal combustion engine (ICE) and electric powertrain options.