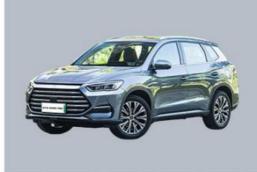

#### **Product Specification**

• Product Name: BYD Song Pro 5 Door 5 Seat SUV . Body Structure:

· Color: Optional

Lithium Iron Phosphate Battery • Battery Type:

• Fuel: Hybrid 170 Km/h • Max Speed: 4738x1860x1710 SIZE:

#### **Product Description**

China Hybrid BYD Song Pro Electric Car Suv New Energy Vehicles DM-I

The BYD Song Pro is a car model produced by BYD Auto, a Chinese automobile manufacturer. The Song Pro is available in various versions, including both internal combustion engine (ICE) and electric powertrain options.