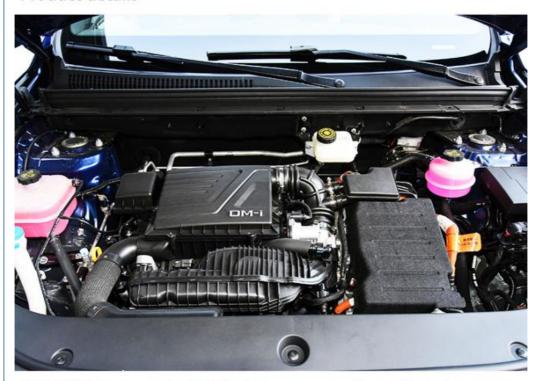

# **Products Description**

Plug in hybrid Energy type

Body structure Five door five seat SUV

Seat layout

Length \* width \* height (mm) 4705\*1890\*1680

Wheelbase (mm) 2765

NEDC comprehensive fuel 0.9 consumption (L / 100km)

Minimum state of charge fuel consumption (L / 100km)

Mailbox volume L 60

1790

Curb weight (kg)

Range (NEDC) (km) 110

Maximum engine power (kw) 81

Total power of motor(kw) 145

Maximum engine torque (N.m) 135

Total torque of motor (N.m) 325

Motor (PS) 197

1.5L 110 HP engine

E-CVT continuously variable transmission Motor type

4.5

Number of drive motors Single motor

Motor layout Front

Battery type Lithium iron phosphate battery

Battery energy (kWh) 18.3

Power consumption per 100 km

(kWh / 100 km)

15.9

Number of gears Continuously variable transmission

Transmission type Fixed gear ratio gearbox

Driving mode Front precursor

Parking brake type Electric power