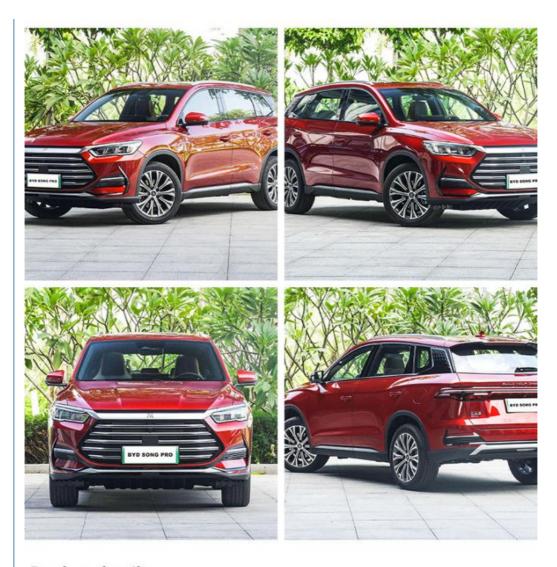

ehensive fuel 0.9 consumption (L / 100km)

Minimum state of charge fuel consumption (L / 100km)

Mailbox volume L 60

1790

Curb weight (kg)

Range (NEDC) (km) 110

Maximum engine power (kw) 81

Total power of motor(kw) 145

Maximum engine torque (N.m) 135

Total torque of motor (N.m) 325

Motor (PS) 197

1.5L 110 HP engine

E-CVT continuously variable transmission Motor type

4.5

Number of drive motors Single motor

Motor layout Front

Battery type Lithium iron phosphate battery

Battery energy (kWh) 18.3

Power consumption per 100 km

(kWh / 100 km)

15.9

Number of gears Continuously variable transmission

Transmission type Fixed gear ratio gearbox

Driving mode Front precursor

Parking brake type Electric power

Front tire specification 235/50 R19

235/50 R19 Rear tire specification



# **Product details**



BYD SONG PRO get pure electric 197Ps horsepower motor drive, engine backup support, maximum speed of 170km/h, zero hundred acceleration time of 7.9s, electric energy equivalent fuel consumption of 1.8L/100km, good economic performance, which has a better effect on restraining the use cost







**Operation Panel** 

LCD and Reversing Image







Front Seats

Rear Seats

Trunk







Gear Adjustment

Switch Key Of Economic Mode And Sport Mode

**Tire Pressure Monitoring** 











# CooperativeFactory













Q: Which brands of electric cars are you selling?

A: As a 20-year professional used car seller, we offer BYD,XPENG,NIO,Tesla,Volkswagen and all other brands that are manufactured or sold in China. Q. Which payment terms do you accept? A: We're flex