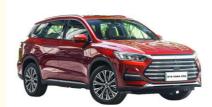

#### **Product Specification**

• Product Name: BYD Song Pro 5 Door 5 Seat SUV . Body Structure:

· Color: Optional

Lithium Iron Phosphate Battery • Battery Type:

• Fuel: Hybrid 170 Km/h • Max Speed: 4738x1860x1710 SIZE:

#### **Product Description**

China Hybrid BYD Song Pro Electric Car Suv New Energy Vehicles DM-I

The BYD Song Pro is a car model produced by BYD Auto, a Chinese automobile manufacturer. The Song Pro is available in various versions, including both internal combustion engine (ICE) and electric powertrain options.