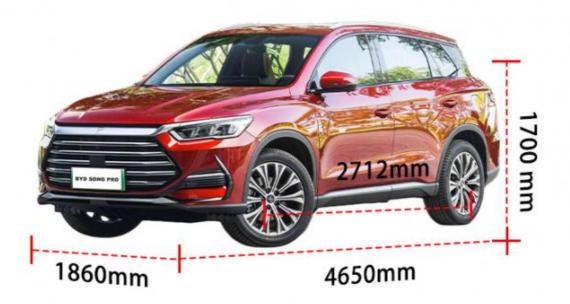

#### **Product Specification**

• Product Name: BYD Song Pro 5 Door 5 Seat SUV . Body Structure:

· Color: Optional

Lithium Iron Phosphate Battery • Battery Type:

• Fuel: Hybrid 170 Km/h • Max Speed: 4738x1860x1710 SIZE:

# **Products Description**

Plug in hybrid Energy type

Body structure Five door five seat SUV

Seat layout

Length \* width \* height (mm) 4705\*1890\*1680

Wheelbase (mm) 2765

NEDC comprehensive fuel 0.9 consumption (L / 100km)