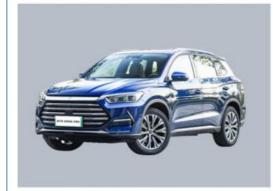

#### **Product Specification**

• Product Name: BYD Song Pro 5 Door 5 Seat SUV . Body Structure:

· Color: Optional

Lithium Iron Phosphate Battery • Battery Type:

• Fuel: Hybrid 170 Km/h • Max Speed: 4738x1860x1710 SIZE:

#### **Product Description**

China Hybrid BYD Song Pro Electric Car Suv New Energy Vehicles DM-I

The BYD Song Pro is a car model produced by BYD Auto, a Chinese automobile manufacturer. The Song Pro is available in various versions, including both internal combustion engine (ICE) and electric powertrain options.