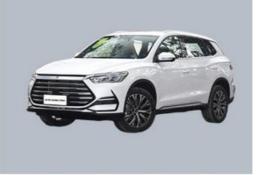

#### **Product Specification**

• Product Name: BYD Song Pro 5 Door 5 Seat SUV . Body Structure:

· Color: Optional

Lithium Iron Phosphate Battery • Battery Type:

• Fuel: Hybrid 170 Km/h • Max Speed: 4738x1860x1710 SIZE:

#### **Product Description**

China Hybrid BYD Song Pro Electric Car Suv New Energy Vehicles DM-I

The BYD Song Pro is a car model produced by BYD Auto, a Chinese automobile manufacturer. The Song Pro is available in various versions, including both internal combustion engine (ICE) and electric powertrain options.