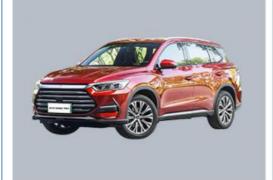

#### **Product Specification**

• Product Name: BYD Song Pro 5 Door 5 Seat SUV . Body Structure:

· Color: Optional

Lithium Iron Phosphate Battery • Battery Type:

• Fuel: Hybrid 170 Km/h • Max Speed: 4738x1860x1710 SIZE:

#### **Product Description**

China Hybrid BYD Song Pro Electric Car Suv New Energy Vehicles DM-I

The BYD Song Pro is a car model produced by BYD Auto, a Chinese automobile manufacturer. The Song Pro is available in various versions, including both internal combustion engine (ICE) and electric powertrain options.