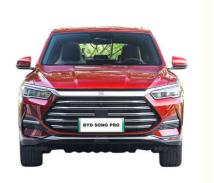

#### **Product Specification**

• Product Name: BYD Song Pro 5 Door 5 Seat SUV . Body Structure:

· Color: Optional

Lithium Iron Phosphate Battery • Battery Type:

• Fuel: Hybrid 170 Km/h • Max Speed: 4738x1860x1710 SIZE:

#### **Product Description**

China Hybrid BYD Song Pro Electric Car Suv New Energy Vehicles DM-I

The BYD Song Pro is a car model produced by BYD Auto, a Chinese automobile manufacturer. The Song Pro is available in various versions, including both internal combustion engine (ICE) and electric powertrain options.