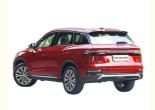

#### **Product Specification**

• Product Name: BYD Song Pro 5 Door 5 Seat SUV . Body Structure:

· Color: Optional

Lithium Iron Phosphate Battery • Battery Type:

• Fuel: Hybrid 170 Km/h • Max Speed: 4738x1860x1710 SIZE:

#### **Product Description**

China Hybrid BYD Song Pro Electric Car Suv New Energy Vehicles DM-I

The BYD Song Pro is a car model produced by BYD Auto, a Chinese automobile manufacturer. The Song Pro is available in various versions, including both internal combustion engine (ICE) and electric powertrain options.