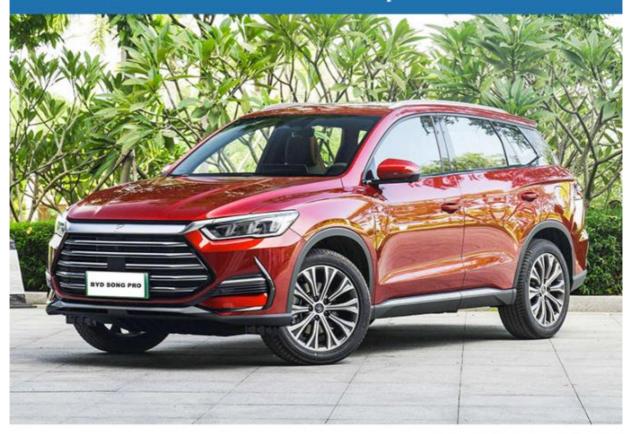

#### **Product Specification**

• Product Name: BYD Song Pro 5 Door 5 Seat SUV . Body Structure:

· Color: Optional

Lithium Iron Phosphate Battery • Battery Type:

• Fuel: Hybrid 170 Km/h • Max Speed: 4738x1860x1710 SIZE:

#### **Product Description**

China Hybrid BYD Song Pro Electric Car Suv New Energy Vehicles DM-I

The BYD Song Pro is a car model produced by BYD Auto, a Chinese automobile manufacturer. The Song Pro is available in various versions, including both internal combustion engine (ICE) and electric powertrain options.