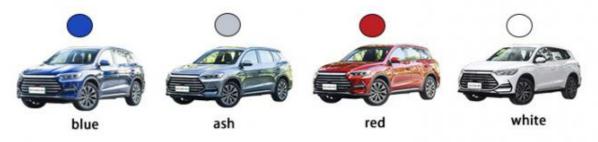

#### **Product Specification**

• Product Name: BYD Song Pro 5 Door 5 Seat SUV . Body Structure:

· Color: Optional

Lithium Iron Phosphate Battery • Battery Type:

• Fuel: Hybrid 170 Km/h • Max Speed: 4738x1860x1710 SIZE:

Compact Car Level: • Port: Shenzhen

• Highlight: hybrid car vehicle compact,

plug in hybrid car vehicle,

compact automobile car manufacturer