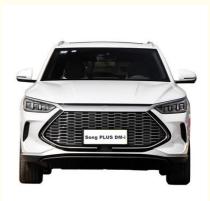

#### Product Description

Ash

Black

Blue

BYD SONG PLUS DM-i Class

Length width height (mm) 4705×1890×1680 Drive type Maximum power of motor 81 (kW)

2021 SONG PLUS DM-i 51KM Exalted compact SUV Plug-in hybrid

**Product details** 

BYDsongPLUS DM-i get pure electric 197Ps horsepower motor drive, engine backup suppo maximum speed of 170km/h, zero hundred acceleration time of 7.9s, electric energy equivalent fuel consumption of 1.8L/100km, good economic performance,