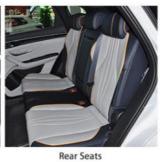

Inside the Hybrid Byd Song Plus EV Electric Car, passengers will find a spacious and comfortable cabin, offering ample legroom and luxurious amenities. The advanced infotainment system provides entertainment and connectivity options, ensuring an enjoyable journey for everyone on board.