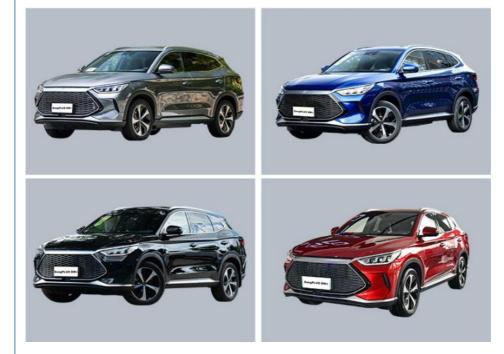

### More Images

#### New Energy Vehicles Hybrid Byd Song Plus EV Electric Car SUV Flagship

The Hybrid Byd Song Plus EV Electric Car is a revolutionary vehicle that combines the best features of hybrid and electric cars. This high-performance car offers an exceptional driving experience while promoting eco-friendly transportation solutions.

#### Product Description

Ash

Black

Blue

BYD SONG PLUS DM-i Class

Length width height (mm) 4705×1890×1680 Drive type Maximum power of motor 81 (kW)

2021 SONG PLUS DM-i 51KM Exalted compact SUV Plug-in hybrid