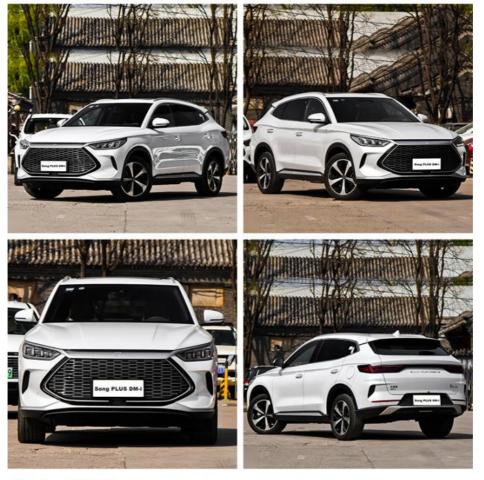

#### New Energy Vehicles Hybrid Byd Song Plus EV Electric Car SUV Flagship

The Hybrid Byd Song Plus EV Electric Car is a revolutionary vehicle that combines the best features of hybrid and electric cars. This high-performance car offers an exceptional driving experience while promoting eco-friendly transportation solutions.

With its advanced hybrid technology, the Hybrid Byd Song Plus EV Electric Car ensures maximum fuel efficiency by seamlessly switching between gasoline and electric power. This innovation not only reduces harmful emissions but also allows drivers to enjoy longer trips without worrying about running out of battery power.

Inside the Hybrid Byd Song Plus EV Electric Car, passengers will find a spacious and comfortable cabin, offering ample legroom and luxurious amenities. The advanced infotainment system provides entertainment and connectivity options, ensuring an enjoyable journey for everyone on board.

Whether you're commuting to work or embarking on a weekend getaway, the Hybrid Byd Song Plus EV Electric Car is a reliable and environmentally conscious choice. Experience the future of transportation with this cutting-edge vehicle that effortlessly blends power, efficiency, and sustainability.

#### Product Description

Ash

Black

Blue

BYD SONG PLUS DM-i Class

Length width height (mm) 4705×1890×1680 Drive type Maximum power of motor 81 (kW)

2021 SONG PLUS DM-i 51KM Exalted compact SUV Plug-in hybrid