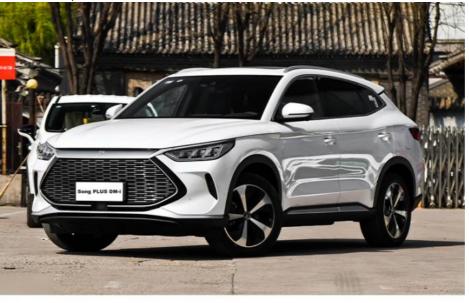

#### New Energy Vehicles Hybrid Byd Song Plus EV Electric Car SUV Flagship

The Hybrid Byd Song Plus EV Electric Car is a revolutionary vehicle that combines the best features of hybrid and electric cars. This high-performance car offers an exceptional driving experience while promoting eco-friendly transportation solutions.

#### Product Description

Ash

Black

Blue

BYD SONG PLUS DM-i Class

Length width height (mm) 4705×1890×1680 Drive type Maximum power of motor 81 (kW)

2021 SONG PLUS DM-i 51KM Exalted compact SUV Plug-in hybrid