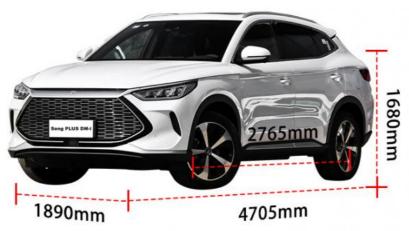

#### Product Description

Ash

Black

Blue

BYD SONG PLUS DM-i Class

Length width height (mm) 4705×1890×1680 Drive type Maximum power of motor 81 (kW)

2021 SONG PLUS DM-i 51KM Exalted compact SUV Plug-in hybrid