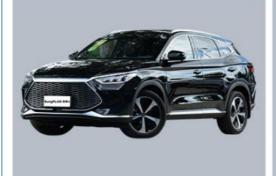

### **Product Specification**

Product Name: Energy Electric Vehicle
 Body Structure: 5-door 5-seater SUV

Max Speed: 170km/hColor: OpitionalCharging Time: 2.5h

Energy Type: Hybrid Cars
Level: Small SUV
Length \* Width \* Height: 4705x1890x1680
Port: Shenzhen

### **Product Description**

BYD SONG PLUS DM-i

2021 SONG PLUS DM-i 51KM Exalted

2021 SONG PLUS DM-i 51KM Honour

2021 SONG PLUS DM-i 110KM Flagship

2021 SONG PLUS DM-i 110KM Flagship **PLUS** 

Class

compact SUV

Length width height 4705×1890×1680 (mm)

| Drive type                                           | Plug-in hybrid |      |      |      |
|------------------------------------------------------|----------------|------|------|------|
| Maximum power of motor (kW)                          | 81             | 81   | 81   | 81   |
| Maximum torque (N.m)                                 | 135            | 135  | 135  | 135  |
| electromotor(Ps)                                     | 180            | 180  | 197  | 197  |
| NEDC pure electric range (km)                        | 51             | 51   | 110  | 110  |
| WLTC pure electric range (km)                        | 43             | 43   | 85   | 85   |
| Electric equivalent<br>fuel consumption<br>(L/100km) | 1.5            | 1.5  | 1.8  | 1.8  |
| 100km consumes<br>electricity<br>time(Kwh/100km)     | 13.1           | 13.1 | 15.9 | 15.9 |