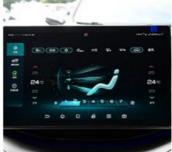

Cockpit

**Operation Panel** 

LCD and Reversing Image

Front Seats

Rear Seats

Trunk

Gear Adjustment

Switch Key Of Economic Mode And Sport Mode