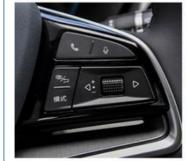

Cockpit

**Operation Panel** 

LCD and Reversing Image

Front Seats

Rear Seats

Trunk

Gear Adjustment

Switch Key Of Economic Mode And Sport Mode