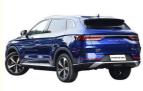

### **Product Specification**

Product Name: Energy Electric Vehicle
 Body Structure: 5-door 5-seater SUV

Max Speed: 170km/hColor: OpitionalCharging Time: 2.5h

Energy Type: Hybrid Cars
Level: Small SUV
Length \* Width \* Height: 4705x1890x1680
Port: Shenzhen

### **Product Description**

BYD SONG PLUS DM-i

2021 SONG PLUS DM-i 51KM Exalted

2021 SONG PLUS DM-i 51KM Honour

2021 SONG PLUS DM-i 110KM Flagship

2021 SONG PLUS DM-i 110KM Flagship **PLUS** 

Class

compact SUV