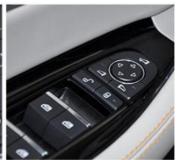

Cockpit

**Operation Panel** 

LCD and Reversing Image

Front Seats

Rear Seats

Trunk

Gear Adjustment

Switch Key Of Economic Mode And Sport Mode