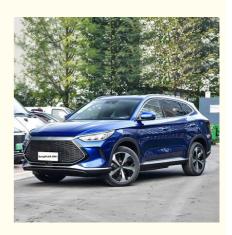

### **Product Specification**

Product Name: Energy Electric Vehicle
 Body Structure: 5-door 5-seater SUV

Max Speed: 170km/hColor: OpitionalCharging Time: 2.5h

Energy Type: Hybrid Cars
Level: Small SUV
Length \* Width \* Height: 4705x1890x1680
Port: Shenzhen

### **Product Description**

BYD SONG PLUS DM-i

2021 SONG PLUS DM-i 51KM Exalted

2021 SONG PLUS DM-i 51KM Honour

2021 SONG PLUS DM-i 110KM Flagship

2021 SONG PLUS DM-i 110KM Flagship **PLUS** 

Class

compact SUV