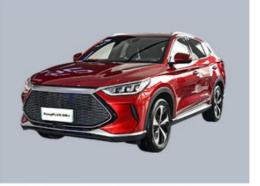

### **Product Specification**

Product Name: Energy Electric Vehicle
 Body Structure: 5-door 5-seater SUV

Max Speed: 170km/hColor: OpitionalCharging Time: 2.5h

Energy Type: Hybrid Cars
Level: Small SUV
Length \* Width \* Height: 4705x1890x1680
Port: Shenzhen

### **Product Description**

BYD SONG PLUS DM-i

2021 SONG PLUS DM-i 51KM Exalted

2021 SONG PLUS DM-i 51KM Honour

2021 SONG PLUS DM-i 110KM Flagship

2021 SONG PLUS DM-i 110KM Flagship **PLUS** 

Class

compact SUV

Length width height 4705×1890×1680 (mm)

| Drive type                                           | Plug-in hybrid |      |      |      |
|------------------------------------------------------|----------------|------|------|------|
| Maximum power of motor (kW)                          | 81             | 81   | 81   | 81   |
| Maximum torque (N.m)                                 | 135            | 135  | 135  | 135  |
| electromotor(Ps)                                     | 180            | 180  | 197  | 197  |
| NEDC pure electric range (km)                        | 51             | 51   | 110  | 110  |
| WLTC pure electric range (km)                        | 43             | 43   | 85   | 85   |
| Electric equivalent<br>fuel consumption<br>(L/100km) | 1.5            | 1.5  | 1.8  | 1.8  |
| 100km consumes<br>electricity<br>time(Kwh/100km)     | 13.1           | 13.1 | 15.9 | 15.9 |