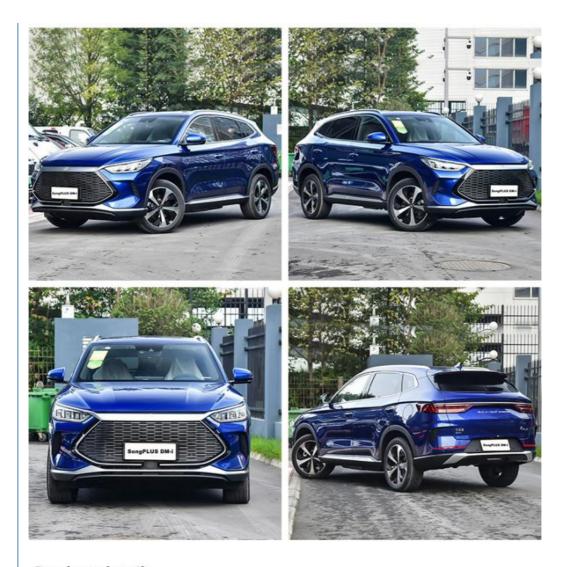

Plug-in hybrid |      |      |      |
|------------------------------------------------------|----------------|------|------|------|
| Maximum power of motor (kW)                          | 81             | 81   | 81   | 81   |
| Maximum torque (N.m)                                 | 135            | 135  | 135  | 135  |
| electromotor(Ps)                                     | 180            | 180  | 197  | 197  |
| NEDC pure electric range (km)                        | 51             | 51   | 110  | 110  |
| WLTC pure electric range (km)                        | 43             | 43   | 85   | 85   |
| Electric equivalent<br>fuel consumption<br>(L/100km) | 1.5            | 1.5  | 1.8  | 1.8  |
| 100km consumes<br>electricity<br>time(Kwh/100km)     | 13.1           | 13.1 | 15.9 | 15.9 |



# **Product details**



BYDsongPLUS DM-i get pure electric 197Ps horsepower motor drive, engine backup suppo maximum speed of 170km/h, zero hundred acceleration time of 7.9s, electric energy equivalent fuel consumption of 1.8L/100km, good economic performance, which has a better effect on restraining the use cost







Cockpit

**Operation Panel** 

LCD and Reversing Image







Front Seats

Rear Seats

Trunk







Gear Adjustment

Switch Key Of Economic Mode And Sport Mode

Tire Pressure Monitoring









# NEW ENERGY VEHICLE CHARGING

# CooperativeFactory











| Q: Which brands of electric cars are you selling?                                                                                                  |  |  |  |
|--------------------------------------------------------