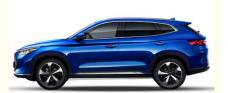

### **Product Specification**

Product Name: Energy Electric Vehicle
 Body Structure: 5-door 5-seater SUV

Max Speed: 170km/hColor: OpitionalCharging Time: 2.5h

Energy Type: Hybrid Cars
Level: Small SUV
Length \* Width \* Height: 4705x1890x1680
Port: Shenzhen

### **Product Description**

BYD SONG PLUS DM-i

2021 SONG PLUS DM-i 51KM Exalted

2021 SONG PLUS DM-i 51KM Honour

2021 SONG PLUS DM-i 110KM Flagship

2021 SONG PLUS DM-i 110KM Flagship **PLUS** 

Class

compact SUV