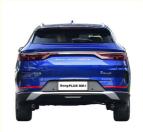

### **Product Specification**

Product Name: Energy Electric Vehicle
 Body Structure: 5-door 5-seater SUV

Max Speed: 170km/hColor: OpitionalCharging Time: 2.5h

Energy Type: Hybrid Cars
Level: Small SUV
Length \* Width \* Height: 4705x1890x1680
Port: Shenzhen

### **Product Description**

New Energy Vehicle Hybrid BYD Song Electric Car Plus DM-i Flagship

The BYD Song Plus is a hybrid car model produced by BYD Auto, a Chinese automobile manufacturer. The Song Plus is a hybrid electric vehicle (HEV), which means it combines both an internal combustion engine (ICE) and an electric motor with a battery pack. This combination allows for improved fuel efficiency and reduced emissions compared to conventional gasoline-only vehicles.