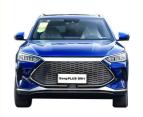

### **Product Specification**

Product Name: Energy Electric Vehicle
 Body Structure: 5-door 5-seater SUV

Max Speed: 170km/hColor: OpitionalCharging Time: 2.5h

Energy Type: Hybrid Cars
Level: Small SUV
Length \* Width \* Height: 4705x1890x1680
Port: Shenzhen

### **Product Description**

New Energy Vehicle Hybrid BYD Song Electric Car Plus DM-i Flagship

The BYD Song Plus is a hybrid car model produced by BYD Auto, a Chinese automobile manufacturer. The Song Plus is a hybrid electric vehicle (HEV), which means it combines both an internal combustion engine (ICE) and an electric motor with a battery pack. This combination allows for improved fuel efficiency and reduced emissions compared to conventional gasoline-only vehicles.