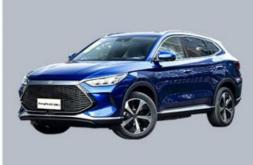

### **Product Specification**

Product Name: Energy Electric Vehicle
 Body Structure: 5-door 5-seater SUV

Max Speed: 170km/hColor: OpitionalCharging Time: 2.5h

Energy Type: Hybrid Cars
Level: Small SUV
Length \* Width \* Height: 4705x1890x1680
Port: Shenzhen

### **Product Description**

BYD SONG PLUS DM-i

2021 SONG PLUS DM-i 51KM Exalted

2021 SONG PLUS DM-i 51KM Honour

2021 SONG PLUS DM-i 110KM Flagship

2021 SONG PLUS DM-i 110KM Flagship **PLUS** 

Class

compact SUV

Length width height 4705×1890×1680 (mm)

| Drive type                                           | Plug-in hybrid |      |      |      |
|------------------------------------------------------|----------------|------|------|------|
| Maximum power of motor (kW)                          | 81             | 81   | 81   | 81   |
| Maximum torque (N.m)                                 | 135            | 135  | 135  | 135  |
| electromotor(Ps)                                     | 180            | 180  | 197  | 197  |
| NEDC pure electric range (km)                        | 51             | 51   | 110  | 110  |
| WLTC pure electric range (km)                        | 43             | 43   | 85   | 85   |
| Electric equivalent<br>fuel consumption<br>(L/100km) | 1.5            | 1.5  | 1.8  | 1.8  |
| 100km consumes<br>electricity<br>time(Kwh/100km)     | 13.1           | 13.1 | 15.9 | 15.9 |