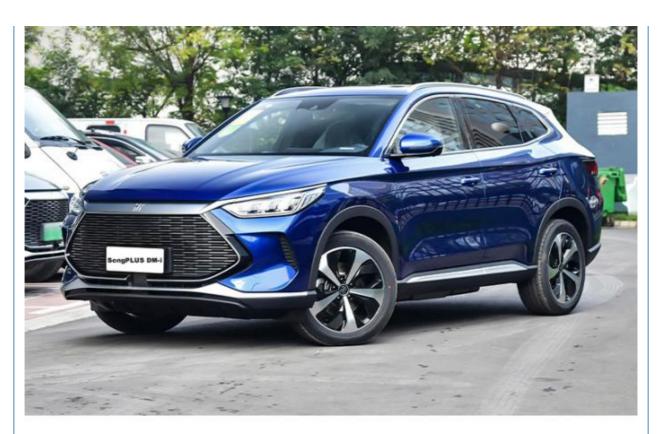

### **Product Description**

New Energy Vehicle Hybrid BYD Song Electric Car Plus DM-i Flagship

The BYD Song Plus is a hybrid car model produced by BYD Auto, a Chinese automobile manufacturer. The Song Plus is a hybrid electric vehicle (HEV), which means it combines both an internal combustion engine (ICE) and an electric motor with a battery pack. This combination allows for improved fuel efficiency and reduced emissions compared to conventional gasoline-only vehicles.

### **Product Description**

BYD SONG PLUS DM-i

2021 SONG PLUS DM-i 51KM Exalted

2021 SONG PLUS DM-i 51KM Honour

2021 SONG PLUS DM-i 110KM Flagship

2021 SONG PLUS DM-i 110KM Flagship **PLUS** 

Class

compact SUV