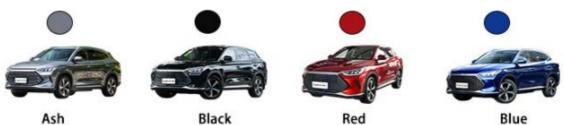

### **Product Specification**

Product Name: Energy Electric Vehicle
 Body Structure: 5-door 5-seater SUV

Max Speed: 170km/hColor: OpitionalCharging Time: 2.5h

Energy Type: Hybrid Cars
Level: Small SUV
Length \* Width \* Height: 4705x1890x1680
Port: Shenzhen