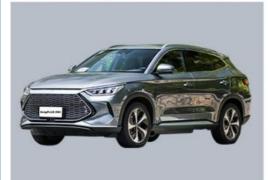

### **Product Specification**

Product Name: Energy Electric Vehicle
 Body Structure: 5-door 5-seater SUV

Max Speed: 170km/hColor: OpitionalCharging Time: 2.5h

Energy Type: Hybrid Cars
Level: Small SUV
Length \* Width \* Height: 4705x1890x1680
Port: Shenzhen

### **Product Description**

BYD SONG PLUS DM-i

2021 SONG PLUS DM-i 51KM Exalted

2021 SONG PLUS DM-i 51KM Honour

2021 SONG PLUS DM-i 110KM Flagship

2021 SONG PLUS DM-i 110KM Flagship **PLUS** 

Class

compact SUV

Length width height 4705×1890×1680 (mm)

| Drive type                                           | Plug-in hybrid |      |      |      |
|------------------------------------------------------|----------------|------|------|------|
| Maximum power of motor (kW)                          | 81             | 81   | 81   | 81   |
| Maximum torque (N.m)                                 | 135            | 135  | 135  | 135  |
| electromotor(Ps)                                     | 180            | 180  | 197  | 197  |
| NEDC pure electric range (km)                        | 51             | 51   | 110  | 110  |
| WLTC pure electric range (km)                        | 43             | 43   | 85   | 85   |
| Electric equivalent<br>fuel consumption<br>(L/100km) | 1.5            | 1.5  | 1.8  | 1.8  |
| 100km consumes<br>electricity<br>time(Kwh/100km)     | 13.1           | 13.1 | 15.9 | 15.9 |