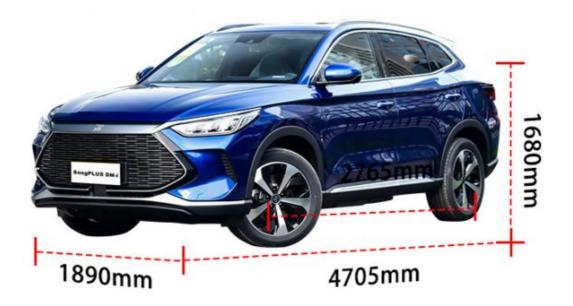

### **Product Specification**

Product Name: Energy Electric Vehicle
 Body Structure: 5-door 5-seater SUV

Max Speed: 170km/hColor: OpitionalCharging Time: 2.5h

Energy Type: Hybrid Cars
Level: Small SUV
Length \* Width \* Height: 4705x1890x1680
Port: Shenzhen

Length width height 4705×1890×1680 (mm)

| Drive type                                           | Plug-in hybrid |      |      |      |
|------------------------------------------------------|----------------|------|------|------|
| Maximum power of motor (kW)                          | 81             | 81   | 81   | 81   |
| Maximum torque (N.m)                                 | 135            | 135  | 135  | 135  |
| electromotor(Ps)                                     | 180            | 180  | 197  | 197  |
| NEDC pure electric range (km)                        | 51             | 51   | 110  | 110  |
| WLTC pure electric range (km)                        | 43             | 43   | 85   | 85   |
| Electric equivalent<br>fuel consumption<br>(L/100km) | 1.5            | 1.5  | 1.8  | 1.8  |
| 100km consumes<br>electricity<br>time(Kwh/100km)     | 13.1           | 13.1 | 15.9 | 15.9 |