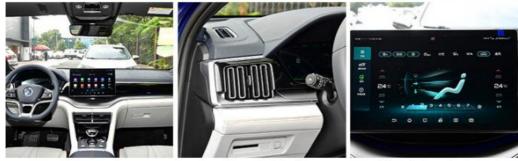

Cockpit

**Operation Panel** 

LCD and Reversing Image

**Rear Seats** 

Trunk

Switch Key Of Economic Mode And Sport Mode

**Tire Pressure Monitoring** 