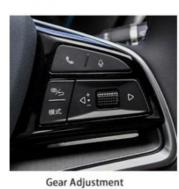

Cockpit

**Operation Panel** 

LCD and Reversing Image

**Rear Seats** 

Trunk

Switch Key Of Economic Mode And Sport Mode

**Tire Pressure Monitoring** 