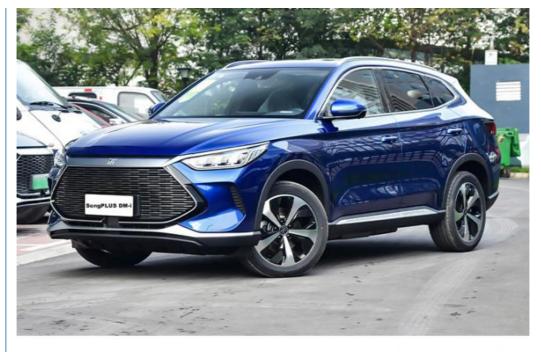

## **Product details**

BYDsongPLUS DM-i get pure electric 197Ps horsepower motor drive, engine backup suppo maximum speed of 170km/h, zero hundred acceleration time of 7.9s, electric energy equivalent fuel consumption of 1.8L/100km, good economic performance, which has a better effect on restraining the use cost