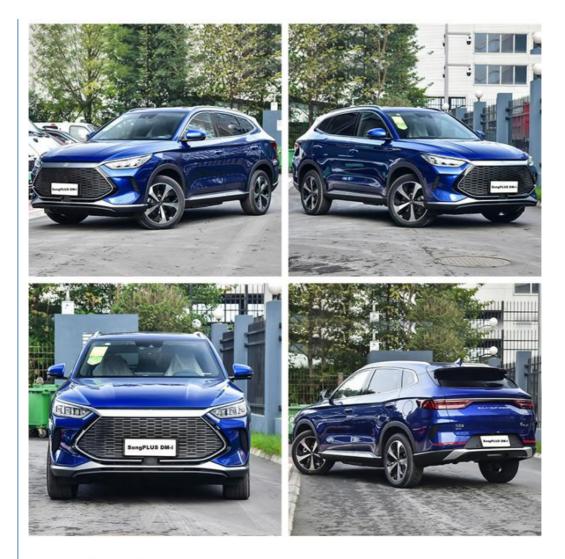

### More Images

#### New Energy Vehicles SUV Hybrid Byd Song Plus Electric Car Champion EV

The Hybrid Byd Song Plus Electric Car combines the power of a hybrid engine with the convenience of an electric motor, allowing for efficient fuel

consumption and reduced emissions. This environmentally friendly vehicle is designed to minimize its carbon footprint while providing a smooth and reliable driving experience.

With its sleek and modern exterior, the Hybrid Byd Song Plus Electric Car is sure to turn heads on the road. Its aerodynamic body not only enhances its visual appeal but also improves its overall performance, resulting in better fuel efficiency and handling.