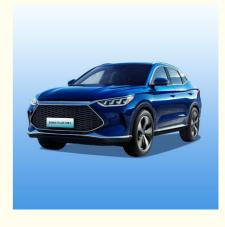

#### New Energy Vehicles SUV Hybrid Byd Song Plus Electric Car Champion EV

The Hybrid Byd Song Plus Electric Car combines the power of a hybrid engine with the convenience of an electric motor, allowing for efficient fuel

consumption and reduced emissions. This environmentally friendly vehicle is designed to minimize its carbon footprint while providing a smooth and reliable driving experience.

With its sleek and modern exterior, the Hybrid Byd Song Plus Electric Car is sure to turn heads on the road. Its aerodynamic body not only enhances its visual appeal but also improves its overall performance, resulting in better fuel efficiency and handling.