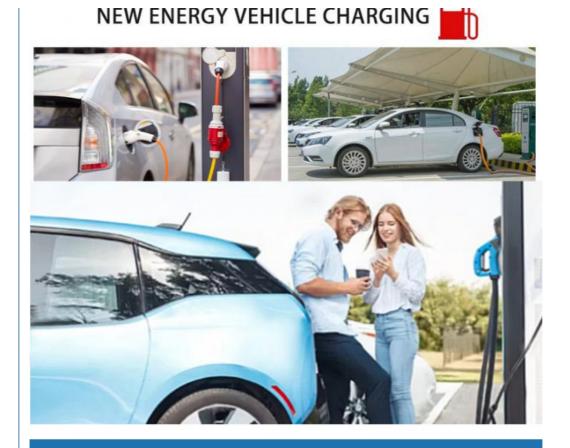

#### New Energy Vehicles SUV Hybrid Byd Song Plus Electric Car Champion EV

The Hybrid Byd Song Plus Electric Car combines the power of a hybrid engine with the convenience of an electric motor, allowing for efficient fuel

consumption and reduced emissions. This environmentally friendly vehicle is designed to minimize its carbon footprint while providing a smooth and reliable driving experience.

With its sleek and modern exterior, the Hybrid Byd Song Plus Electric Car is sure to turn heads on the road. Its aerodynamic body not only enhances its visual appeal but also improves its overall performance, resulting in better fuel efficiency and handling.