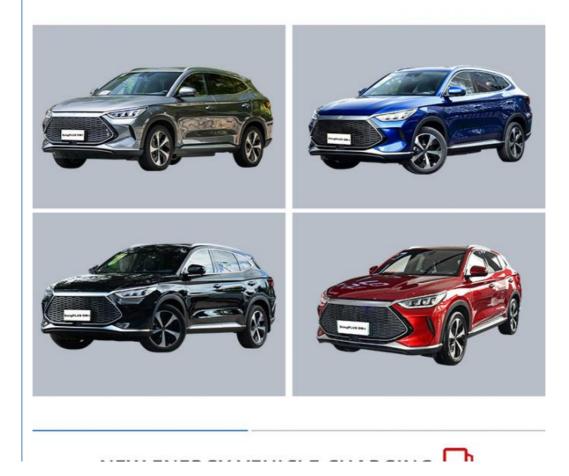

### More Images

#### New Energy Vehicles SUV Hybrid Byd Song Plus Electric Car Champion EV

The Hybrid Byd Song Plus Electric Car combines the power of a hybrid engine with the convenience of an electric motor, allowing for efficient fuel