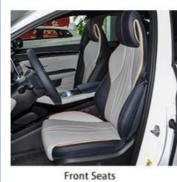

Cockpit

**Operation Panel** 

LCD and Reversing Image

**Rear Seats** 

Trunk

Switch Key Of Economic Mode And Sport Mode

**Tire Pressure Monitoring** 