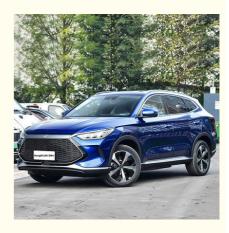

#### New Energy Vehicles SUV Hybrid Byd Song Plus Electric Car Champion EV

The Hybrid Byd Song Plus Electric Car combines the power of a hybrid engine with the convenience of an electric motor, allowing for efficient fuel

consumption and reduced emissions. This environmentally friendly vehicle is designed to minimize its carbon footprint while providing a smooth and reliable driving experience.

With its sleek and modern exterior, the Hybrid Byd Song Plus Electric Car is sure to turn heads on the road. Its aerodynamic body not only enhances its visual appeal but also improves its overall performance, resulting in better fuel efficiency and handling.

Despite its compact size, the Hybrid Byd Song Plus Electric Car offers ample interior space, making it perfect for both city driving and long-distance journeys. Its flexible seating arrangements and clever storage solutions ensure that you can adapt the car's layout to suit your needs, whether it's carrying passengers or transporting cargo.