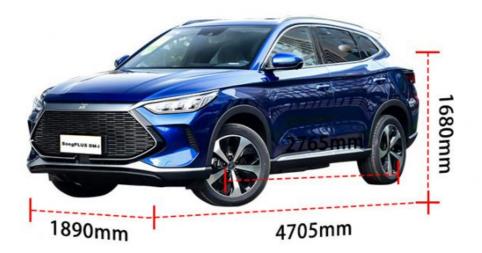

## **Product Specification**

- Product Name:
- Color:
- Body Structure:
- Max Speed:
- Charging Time:
- Length \* Width \* Height:
- Energy Type:
- Level:
- Port:
- Highlight:
- Electric Car Optional 5-door 5-seater SUV 170 Km/h Slow Charge 2.5 Hours 4705x1890x1680mm Plug-in Hybrid Electric Car Small SUV Shenzhen

## **Product Description**

| BYD SONG PLUS<br>DM-i            | 2021 SONG<br>PLUS DM-i 51KM<br>Exalted | 2021 SONG<br>PLUS DM-i<br>51KM Honour | 2021 SONG<br>PLUS DM-i<br>110KM Flagship | 2021 SONG<br>PLUS DM-i<br>110KM Flagship<br>PLUS |
|----------------------------------|----------------------------------------|---------------------------------------|------------------------------------------|--------------------------------------------------|
| Class                            | compact SUV                            |                                       |                                          |                                                  |
| Length width height (mm)         | 4705×1890×1680                         |                                       |                                          |                                                  |
| Drive type                       | Plug-in hybrid                         |                                       |                                          |                                                  |
| Maximum power of motor (kW)      | 81                                     | 81                                    | 81                                       | 81                                               |
| Maximum torque<br>(N.m)          | 135                                    | 135                                   | 135                                      | 135                                              |
| electromotor(Ps)                 | 180                                    | 180                                   | 197                                      | 197                                              |
| NEDC pure electric<br>range (km) | 51                                     | 51                                    | 110                                      | 110                                              |