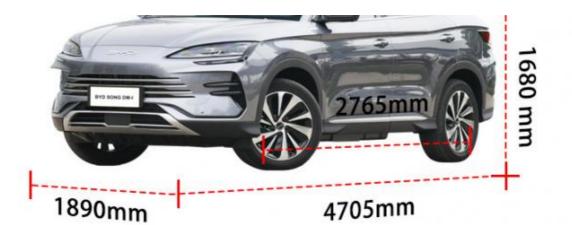

### Specification

| Time to Market                   | 2023.06             |
|----------------------------------|---------------------|
| Maximum Power(kw)                | 145                 |
| Fuel Tank Capacity(L)            | 60                  |
| Wheel Base(mm)                   | 2765                |
| Maximum Torque(N·m)              | 135                 |
| 0-100 Acceleration Capability(s) | 8.3                 |
| Length*width*height(mm)          | 4775×1890×1670      |
| Body Structure                   | 5 Doors 5 Seats SUV |