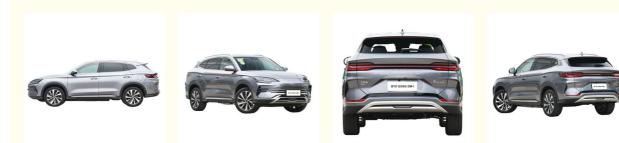

E天下新能源汽车科技有限公司

### BYD hybrid SUV vehicles 110km 150km new energy electric SUV 2023

### **Basic Information**

- Place of Origin:
- Brand Name:
- Model Number:
- Price:
- Supply Ability:
- Guangdong, China BYD

- Song Plus DM-I \$22,507.00/pieces 1-9 pieces
- 1000 Piece/Pieces per Month



#### **Product Specification**

• Condition: New • Steering: Left Euro VI • Emission Standard: 2023, 2023.06 • Year: • Month: 6 • Made In: China • Type: SUV • Fuel: Hybrid • Engine Type: Naturally Aspirated • Curb Weight: 2000kg-2500kg Cabin Structure: Integral Body R19 • Tire Size: • Steering Wheel: Multi-function Seats Material: Leather

Automatic



### More Images

• Air Conditioner:



#### **Product Description**

New Energy Vehicles 110KM 150KM Dm-i Hybrid BYD Song Plus Flagship Electric Cars

### Specification

| Time to Market                   | 2023.06             |
|----------------------------------|---------------------|
| Maximum Power(kw)                | 145                 |
| Fuel Tank Capacity(L)            | 60                  |
| Wheel Base(mm)                   | 2765                |
| Maximum Torque(N·m)              | 135                 |
| 0-100 Acceleration Capability(s) | 8.3                 |
| Length*width*height(mm)          | 4775×1890×1670      |
| Body Structure                   | 5 Doors 5 Seats SUV |

### **Product Description**

# **Products Description**







blue





# GLOBAL

## COUNTRY

UZBEKISTAN RUSSIAN FEDERATION KAZAKHSTAN