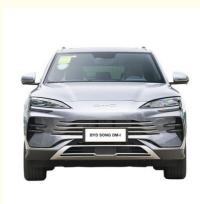

### BYD hybrid SUV vehicles 110km 150km new energy electric SUV 2023

#### **Product Description**

New Energy Vehicles 110KM 150KM Dm-i Hybrid BYD Song Plus Flagship Electric Cars

### **Product details**

BYD SONG DM-I get pure electric 197Ps horsepower motor drive, engine backup support, maximum speed of 170km/h, zero hundred acceleration time of 8.3s, electric energy equivalent fuel consumption of 4.5L/100km, good economic performance, which has a better effect on restraining the use cost