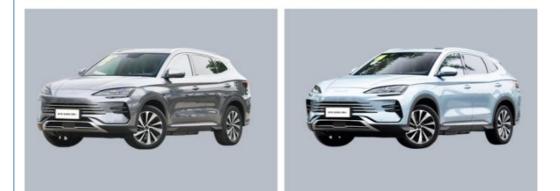

### BYD hybrid SUV vehicles 110km 150km new energy electric SUV 2023

### **Basic Information**

- Place of Origin:
- Brand Name:
- Model Number:
- Price:
- Supply Ability:
- Guangdong, China BYD

- Song Plus DM-I \$22,507.00/pieces 1-9 pieces
- 1000 Piece/Pieces per Month

#### **Product Specification**

• Condition: New • Steering: Left Euro VI • Emission Standard: 2023, 2023.06 • Year: • Month: 6 • Made In: China • Type: SUV • Fuel: Hybrid • Engine Type: Naturally Aspirated • Curb Weight: 2000kg-2500kg Cabin Structure: Integral Body R19 • Tire Size: • Steering Wheel: Multi-function Seats Material: Leather

#### **Product Description**

New Energy Vehicles 110KM 150KM Dm-i Hybrid BYD Song Plus Flagship Electric Cars

### Specification

| Time to Market                   | 2023.06             |
|----------------------------------|---------------------|
| Maximum Power(kw)                | 145                 |
| Fuel Tank Capacity(L)            | 60                  |
| Wheel Base(mm)                   | 2765                |
| Maximum Torque(N·m)              | 135                 |
| 0-100 Acceleration Capability(s) | 8.3                 |
| Length*width*height(mm)          | 4775×1890×1670      |
| Body Structure                   | 5 Doors 5 Seats SUV |

### **Product details**

BYD SONG DM-I get pure electric 197Ps horsepower motor drive, engine backup support, maximum speed of 170km/h, zero hundred acceleration time of 8.3s, electric energy equivalent fuel consumption of 4.5L/100km, good economic performance, which has a better effect on restraining the use cost