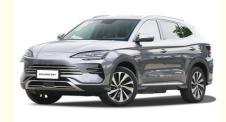

### BYD hybrid SUV vehicles 110km 150km new energy electric SUV 2023

#### **Product Description**

New Energy Vehicles 110KM 150KM Dm-i Hybrid BYD Song Plus Flagship Electric Cars

### **Product details**

BYD SONG DM-I get pure electric 197Ps horsepower motor drive, engine backup support, maximum speed of 170km/h, zero hundred acceleration time of 8.3s, electric energy equivalent fuel consumption of 4.5L/100km, good economic performance, which has a better effect on restraining the use cost