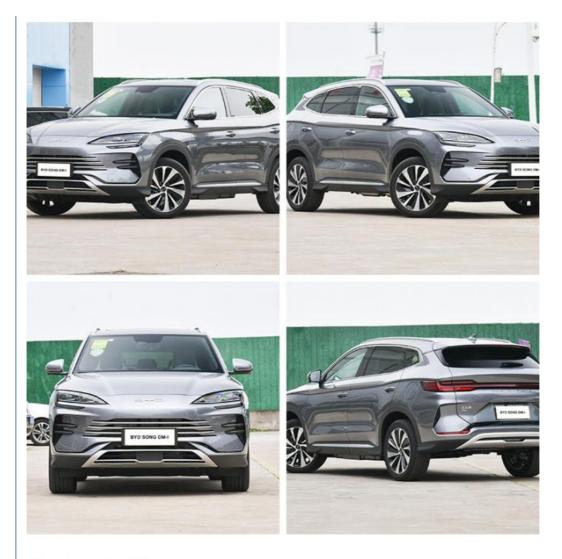

### **Basic Information**

- Place of Origin:
- Brand Name:
- Model Number:
- Price:
- Supply Ability:
- Guangdong, China BYD

- Song Plus DM-I \$22,507.00/pieces 1-9 pieces
- 1000 Piece/Pieces per Month

#### **Product Specification**

• Condition: New • Steering: Left Euro VI • Emission Standard: 2023, 2023.06 • Year: • Month: 6 • Made In: China • Type: SUV • Fuel: Hybrid • Engine Type: Naturally Aspirated • Curb Weight: 2000kg-2500kg Cabin Structure: Integral Body R19 • Tire Size: • Steering Wheel: Multi-function Seats Material: Leather

#### **Product Description**

New Energy Vehicles 110KM 150KM Dm-i Hybrid BYD Song Plus Flagship Electric Cars

### **Product details**

BYD SONG DM-I get pure electric 197Ps horsepower motor drive, engine backup support, maximum speed of 170km/h, zero hundred acceleration time of 8.3s, electric energy equivalent fuel consumption of 4.5L/100km, good economic performance, which has a better effect on restraining the use cost