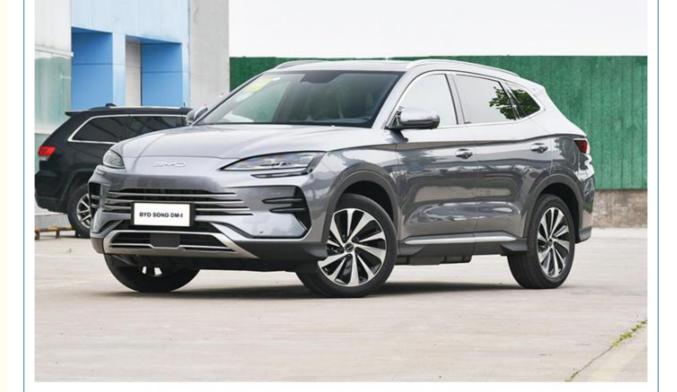

### BYD hybrid SUV vehicles 110km 150km new energy electric SUV 2023

#### **Product Description**

New Energy Vehicles 110KM 150KM Dm-i Hybrid BYD Song Plus Flagship Electric Cars

### **Product details**

BYD SONG DM-I get pure electric 197Ps horsepower motor drive, engine backup support, maximum speed of 170km/h, zero hundred acceleration time of 8.3s, electric energy equivalent fuel consumption of 4.5L/100km, good economic performance, which has a better effect on restraining the use cost