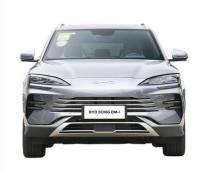

### **Product Specification**

- Product Name:
- Body Structure:
- Color:
- Length \* Width \* Height:
- Max Speed:
- Energy Type:
- Charging Time:
- . Level:
- Highlight:
- **Energy Electric Vehicle** 5-door 5-seat SUV Optional 4775x1890x1670 170 Km/h Plug-in Hybrid Electric Car
- Fast Charging For 1 Hour, Slow Charging For 5.5 Hours
- Small Compact
  - ev hybrid compact suv, hybrid compact suv vehicles, small suv plug in hybrid car

#### **Product Description**

New Energy Vehicles Champion Edition Dm I Hybrid Byd Song Plus Flagship EV Electric Car

| Item                    | Value                            |
|-------------------------|----------------------------------|
| Place of Origin         | China                            |
| Brand Name              | BYD                              |
| Brand Name              | BYD                              |
| Color                   | Blue                             |
| Maximum speed           | 170km/h                          |
| Length * width * height | 4738x1860x1710mm                 |
| WHEELBASE               | 2712mm                           |
| Steering                | Left                             |
| Curb weight             | 1685kg                           |
| Brake System            | Front Disc+Rear Dsic             |
| Battery Type            | Lithium iron phosphate batteries |

### **Product details**

BYD SONG DM-I get pure electric 197Ps horsepower motor drive, engine backup support, maximum speed of 170km/h, zero hundred acceleration time of 8.3s, electric energy equivalent fuel consumption of 4.5L/100km, good economic performance, which has a better effect on restraining the use cost