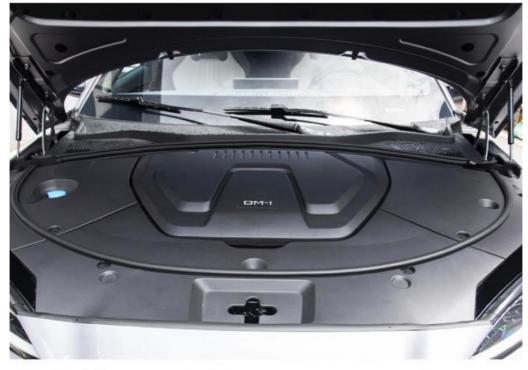

Cockpit

**Operation Panel** 

LCD and Reversing Image

Front Seats

Rear Seats

Trunk

Gear Adjustment

Switch Key Of Economic Mode And Sport Mode