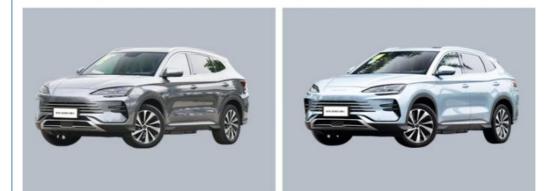

#### **Product Description**

New Energy Vehicles Champion Edition Dm I Hybrid Byd Song Plus Flagship EV Electric Car

| Item                    | Value                            |
|-------------------------|----------------------------------|
| Place of Origin         | China                            |
| Brand Name              | BYD                              |
| Brand Name              | BYD                              |
| Color                   | Blue                             |
| Maximum speed           | 170km/h                          |
| Length * width * height | 4738x1860x1710mm                 |
| WHEELBASE               | 2712mm                           |
| Steering                | Left                             |
| Curb weight             | 1685kg                           |
| Brake System            | Front Disc+Rear Dsic             |
| Battery Type            | Lithium iron phosphate batteries |

### **Product details**

BYD SONG DM-I get pure electric 197Ps horsepower motor drive, engine backup support, maximum speed of 170km/h, zero hundred acceleration time of 8.3s, electric energy equivalent fuel consumption of 4.5L/100km, good economic performance, which has a better effect on restraining the use cost