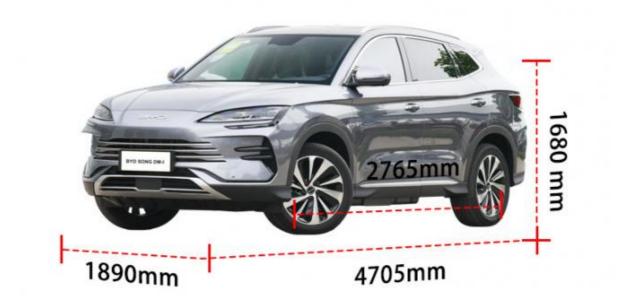

### **Product Specification**

- Product Name:
- Body Structure:
- Color:
- Length \* Width \* Height:
- Max Speed:
- Energy Type:
- Charging Time:
- . Level:
- Highlight:
- **Energy Electric Vehicle** 5-door 5-seat SUV Optional 4775x1890x1670 170 Km/h Plug-in Hybrid Electric Car
- Fast Charging For 1 Hour, Slow Charging For 5.5 Hours
- Small Compact
  - ev hybrid compact suv, hybrid compact suv vehicles, small suv plug in hybrid car