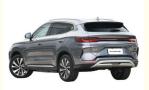

### **Product Specification**

- Product Name:
- Body Structure:
- Color:
- Length \* Width \* Height:
- Max Speed:
- Energy Type:
- Charging Time:
- . Level:
- Highlight:
- **Energy Electric Vehicle** 5-door 5-seat SUV Optional 4775x1890x1670 170 Km/h Plug-in Hybrid Electric Car
- Fast Charging For 1 Hour, Slow Charging For 5.5 Hours
- Small Compact
  - ev hybrid compact suv, hybrid compact suv vehicles, small suv plug in hybrid car