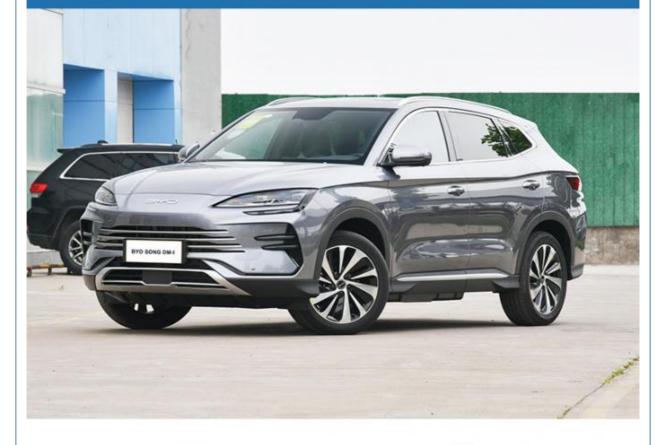

#### **Product Description**

New Energy Vehicles Champion Edition Dm I Hybrid Byd Song Plus Flagship EV Electric Car

| Item                    | Value                            |
|-------------------------|----------------------------------|
| Place of Origin         | China                            |
| Brand Name              | BYD                              |
| Brand Name              | BYD                              |
| Color                   | Blue                             |
| Maximum speed           | 170km/h                          |
| Length * width * height | 4738x1860x1710mm                 |
| WHEELBASE               | 2712mm                           |
| Steering                | Left                             |
| Curb weight             | 1685kg                           |
| Brake System            | Front Disc+Rear Dsic             |
| Battery Type            | Lithium iron phosphate batteries |

### **Product details**

BYD SONG DM-I get pure electric 197Ps horsepower motor drive, engine backup support, maximum speed of 170km/h, zero hundred acceleration time of 8.3s, electric energy equivalent fuel consumption of 4.5L/100km, good economic performance, which has a better effect on restraining the use cost