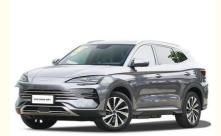

### **Product Specification**

- Product Name:
- Body Structure:
- Color:
- Length \* Width \* Height:
- Max Speed:
- Energy Type:
- Charging Time:
- . Level:
- Highlight:
- **Energy Electric Vehicle** 5-door 5-seat SUV Optional 4775x1890x1670 170 Km/h Plug-in Hybrid Electric Car
- Fast Charging For 1 Hour, Slow Charging For 5.5 Hours
- Small Compact
  - ev hybrid compact suv, hybrid compact suv vehicles, small suv plug in hybrid car

#### **Product Description**

New Energy Vehicles Champion Edition Dm I Hybrid Byd Song Plus Flagship EV Electric Car

| Item                    | Value                            |
|-------------------------|----------------------------------|
| Place of Origin         | China                            |
| Brand Name              | BYD                              |
| Brand Name              | BYD                              |
| Color                   | Blue                             |
| Maximum speed           | 170km/h                          |
| Length * width * height | 4738x1860x1710mm                 |
| WHEELBASE               | 2712mm                           |
| Steering                | Left                             |
| Curb weight             | 1685kg                           |
| Brake System            | Front Disc+Rear Dsic             |
| Battery Type            | Lithium iron phosphate batteries |

### **Product details**

BYD SONG DM-I get pure electric 197Ps horsepower motor drive, engine backup support, maximum speed of 170km/h, zero hundred acceleration time of 8.3s, electric energy equivalent fuel consumption of 4.5L/100km, good economic performance, which has a better effect on restraining the use cost