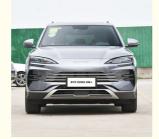

### **Product Specification**

- Product Name:
- Body Structure:
- Color:
- Length \* Width \* Height:
- Max Speed:
- Energy Type:
- Charging Time:
- . Level:
- Highlight:
- **Energy Electric Vehicle** 5-door 5-seat SUV Optional 4775x1890x1670 170 Km/h Plug-in Hybrid Electric Car
- Fast Charging For 1 Hour, Slow Charging For 5.5 Hours
- Small Compact
  - ev hybrid compact suv, hybrid compact suv vehicles, small suv plug in hybrid car

#### **Product Description**

New Energy Vehicles Champion Edition Dm I Hybrid Byd Song Plus Flagship EV Electric Car

| Item                    | Value                            |
|-------------------------|----------------------------------|
| Place of Origin         | China                            |
| Brand Name              | BYD                              |
| Brand Name              | BYD                              |
| Color                   | Blue                             |
| Maximum speed           | 170km/h                          |
| Length * width * height | 4738x1860x1710mm                 |
| WHEELBASE               | 2712mm                           |
| Steering                | Left                             |
| Curb weight             | 1685kg                           |
| Brake System            | Front Disc+Rear Dsic             |
| Battery Type            | Lithium iron phosphate batteries |

### **Product details**

BYD SONG DM-I get pure electric 197Ps horsepower motor drive, engine backup support, maximum speed of 170km/h, zero hundred acceleration time of 8.3s, electric energy equivalent fuel consumption of 4.5L/100km, good economic performance, which has a better effect on restraining the use cost