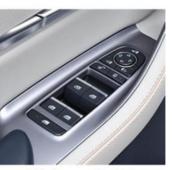

Cockpit

**Operation Panel** 

LCD and Reversing Image

Front Seats

Rear Seats

Trunk

Gear Adjustment

Switch Key Of Economic Mode And Sport Mode

**Tire Pressure Monitoring** 