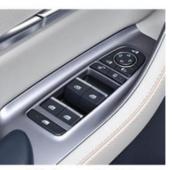

Cockpit

**Operation Panel** 

LCD and Reversing Image

Front Seats

Rear Seats

Trunk

Gear Adjustment

Switch Key Of Economic Mode And Sport Mode