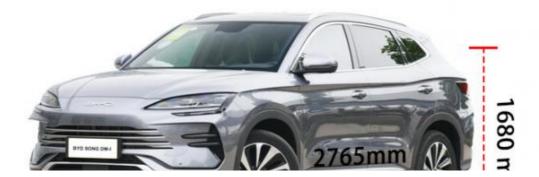

# Product Specification

- Product Name:
- Body Structure:
- Color:
- Length \* Width \* Height:
- Max Speed:
- Energy Type:
- Charging Time:
- Level:
- Highlight:
- Energy Electric Vehicle 5-door 5-seat SUV Optional 4775x1890x1670 170 Km/h Plug-in Hybrid Electric Car Fast Charging For 1 Hour, Slow Charging For 5.5 Hours
- Small SUV
  - new energy electric suv hybrid, electric suv hybrid vehicle, powerful small suv car

# **Products Description**

|                                                                                                                                                         | E Contraction    |
|---------------------------------------------------------------------------------------------------------------------------------------------------------|------------------|
| 1890mm                                                                                                                                                  | 4705mm           |
| GLOBAL                                                                                                                                                  |                  |
| COUNTRY     UZBEKISTAN     RUSSIAN FEDERATION     KAZAKHSTAN     JORDAN     EGVPT     TUREY THE UNITED ARAB EMIRATE     IRAQ     QATAR     SAUDI ARABIA | S                |
| Item<br>Place of Origin                                                                                                                                 | Value<br>China   |
| Brand Name                                                                                                                                              | BYD              |
| Brand Name<br>Color                                                                                                                                     | BYD<br>Blue      |
| Maximum speed                                                                                                                                           | 170km/h          |
| Length * width * height                                                                                                                                 | 4738x1860x1710mm |
| WHEELBASE                                                                                                                                               | 2712mm           |
| Steering                                                                                                                                                | Left             |
| Curb weight                                                                                                                                             | 1685kg           |