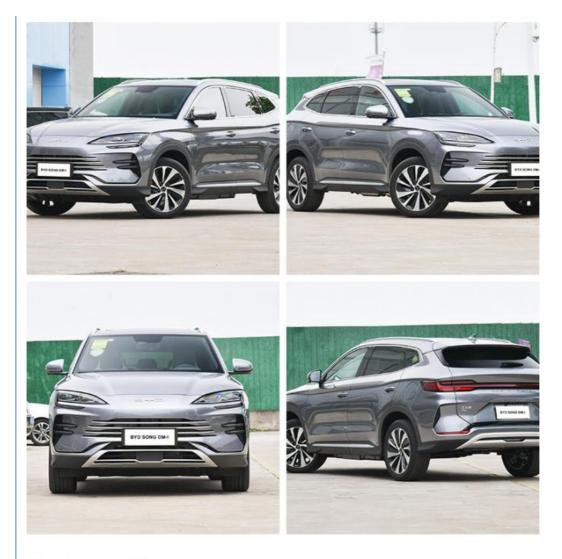

### New Energy Hybrid Byd Song Plus Flagship EV Electric Car Dm-i

This cutting-edge electric vehicle combines advanced technology and exceptional performance to deliver a thrilling driving experience. With its powerful motor and efficient battery, the BYD Song Dm-i offers impressive acceleration and a long range for worry-free commuting and road trips.

The Song DM-i offers a comfortable and spacious interior cabin, providing ample room for passengers and their belongings. This ensures a pleasant and enjoyable driving experience for all occupants.

Built with high-quality materials and attention to detail, the Song DM-i exhibits excellent build quality, ensuring durability and longevity for the vehicle.