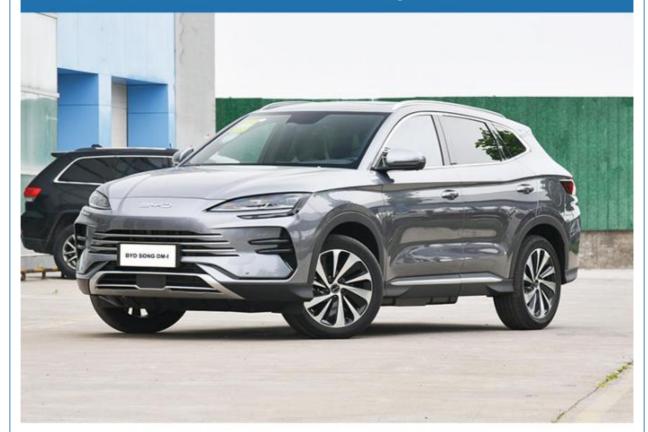

### New Energy Hybrid Byd Song Plus Flagship EV Electric Car Dm-i

This cutting-edge electric vehicle combines advanced technology and exceptional performance to deliver a thrilling driving experience. With its powerful motor and efficient battery, the BYD Song Dm-i offers impressive acceleration and a long range for worry-free commuting and road trips.

The Song DM-i offers a comfortable and spacious interior cabin, providing ample room for passengers and their belongings. This ensures a pleasant and enjoyable driving experience for all occupants.

Built with high-quality materials and attention to detail, the Song DM-i exhibits excellent build quality, ensuring durability and longevity for the vehicle.