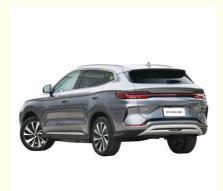

### New Energy Hybrid Byd Song Plus Flagship EV Electric Car Dm-i

This cutting-edge electric vehicle combines advanced technology and exceptional performance to deliver a thrilling driving experience. With its powerful motor and efficient battery, the BYD Song Dm-i offers impressive acceleration and a long range for worry-free commuting and road trips.

The Song DM-i offers a comfortable and spacious interior cabin, providing ample room for passengers and their belongings. This ensures a pleasant and enjoyable driving experience for all occupants.

Built with high-quality materials and attention to detail, the Song DM-i exhibits excellent build quality, ensuring durability and longevity for the vehicle.