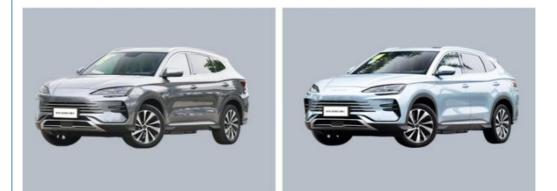

### New Energy Hybrid Byd Song Plus Flagship EV Electric Car Dm-i

This cutting-edge electric vehicle combines advanced technology and exceptional performance to deliver a thrilling driving experience. With its powerful motor and efficient battery, the BYD Song Dm-i offers impressive acceleration and a long range for worry-free commuting and road trips.

The Song DM-i offers a comfortable and spacious interior cabin, providing ample room for passengers and their belongings. This ensures a pleasant and enjoyable driving experience for all occupants.

Built with high-quality materials and attention to detail, the Song DM-i exhibits excellent build quality, ensuring durability and longevity for the vehicle.