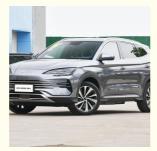

#### New Energy Vehicles Hybrid EV Electric Car Dm-i Byd Song Plus Flagship

The BYD Song DM-i boasts an advanced electric powertrain, offering efficient and eco-friendly mobility without compromising on performance.

### **Product Specification**

• Product Name: **Energy Electric Vehicle** Body Structure: 5-door 5-seat SUV

· Color: Optional

• Length \* Width \* Height: 4775x1890x1670

• Max Speed: 170 Km/h

• Energy Type: Plug-in Hybrid Electric Car