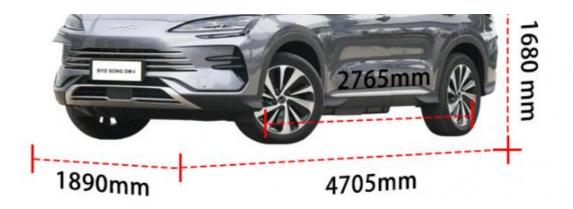

### **Product Specification**

• Product Name: **Energy Electric Vehicle** Body Structure: 5-door 5-seat SUV

· Color: Optional

• Length \* Width \* Height: 4775x1890x1670

• Max Speed: 170 Km/h

• Energy Type: Plug-in Hybrid Electric Car

IRAQ

**QATAR** 

SAUDI ARABIA

ItemValuePlace of OriginChinaBrand NameBYDBrand NameBYDColorBlue

Maximum speed 170km/h

Length \* width \* height 4738x1860x1710mm

WHEELBASE 2712mm

Steering Left