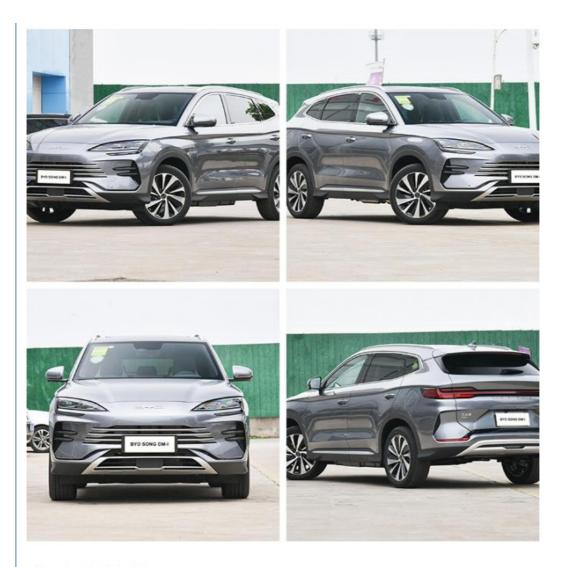

### **Product Specification**

• Product Name: **Energy Electric Vehicle** Body Structure: 5-door 5-seat SUV

· Color: Optional

• Length \* Width \* Height: 4775x1890x1670

• Max Speed: 170 Km/h

• Energy Type: Plug-in Hybrid Electric Car

. Charging Time: Fast Charging For 1 Hour, Slow Charging For

5.5 Hours

Small SUV · Level:

• Highlight: electric hybrid suv car, ev hybrid suv car,

plug in hybrid suv small

#### New Energy Vehicles Hybrid EV Electric Car Dm-i Byd Song Plus Flagship

The BYD Song DM-i boasts an advanced electric powertrain, offering efficient and eco-friendly mobility without compromising on performance.