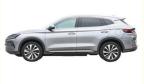

### **Product Specification**

• Product Name: **Energy Electric Vehicle** Body Structure: 5-door 5-seat SUV

· Color: Optional

• Length \* Width \* Height: 4775x1890x1670

• Max Speed: 170 Km/h

• Energy Type: Plug-in Hybrid Electric Car