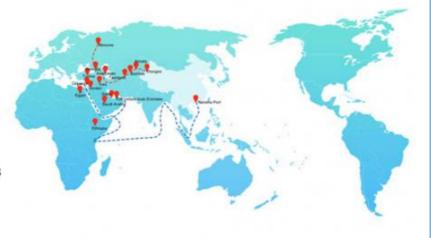

## **GLOBAL**

## COUNTRY

UZBEKISTAN

RUSSIAN FEDERATION

KAZAKHSTAN

**JORDAN** 

**EGVPT** 

TUREY

THE UNITED ARAB EMIRATES

IRAQ

**QATAR** 

SAUDI ARABIA

ItemValuePlace of OriginChinaBrand NameBYDBrand NameBYDColorBlue

Maximum speed 170km/h

Length \* width \* height 4738x1860x1710mm

WHEELBASE 2712mm

Steering Left