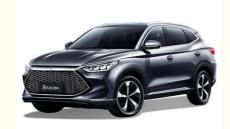

## EV Electric Plug In Hybrid SUV Car small BYD Song DM-i **Flagship**

#### New Energy Vehicles Hybrid EV Electric Car Dm-i Byd Song Plus Flagship

The BYD Song DM-i boasts an advanced electric powertrain, offering efficient and eco-friendly mobility without compromising on performance.

### **Product Specification**

• Product Name: **Energy Electric Vehicle** Body Structure: 5-door 5-seat SUV

· Color: Optional

• Length \* Width \* Height: 4775x1890x1670

• Max Speed: 170 Km/h

• Energy Type: Plug-in Hybrid Electric Car