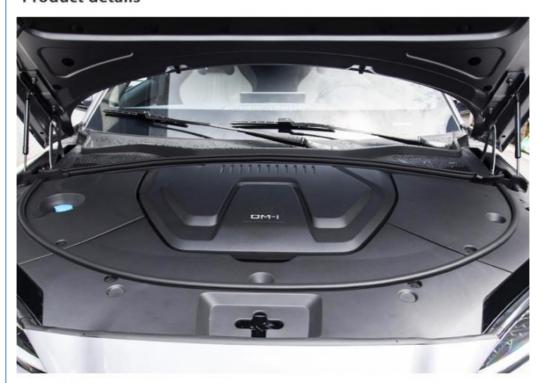

## **Product details**

BYD SONG DM-I get pure electric 197Ps horsepower motor drive, engine backup support, maximum speed of 170km/h, zero hundred acceleration time of 8.3s, electric energy equivalent fuel consumption of 4.5L/100km, good economic performance, which has a better effect on restraining the use cost