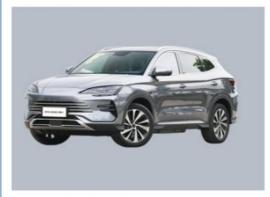

## EV Electric Plug In Hybrid SUV Car small BYD Song DM-i **Flagship**

### **Product Specification**

• Product Name: **Energy Electric Vehicle** Body Structure: 5-door 5-seat SUV

· Color: Optional

• Length \* Width \* Height: 4775x1890x1670

• Max Speed: 170 Km/h

• Energy Type: Plug-in Hybrid Electric Car

#### New Energy Vehicles Hybrid EV Electric Car Dm-i Byd Song Plus Flagship

The BYD Song DM-i boasts an advanced electric powertrain, offering efficient and eco-friendly mobility without compromising on performance.