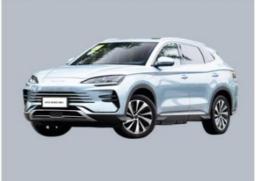

## EV Electric Plug In Hybrid SUV Car small BYD Song DM-i **Flagship**

### **Product Specification**

• Product Name: **Energy Electric Vehicle** Body Structure: 5-door 5-seat SUV

· Color: Optional

• Length \* Width \* Height: 4775x1890x1670

• Max Speed: 170 Km/h

• Energy Type: Plug-in Hybrid Electric Car

. Charging Time: Fast Charging For 1 Hour, Slow Charging For

5.5 Hours

Small SUV · Level:

• Highlight: electric hybrid suv car, ev hybrid suv car,

plug in hybrid suv small

#### New Energy Vehicles Hybrid EV Electric Car Dm-i Byd Song Plus Flagship

The BYD Song DM-i boasts an advanced electric powertrain, offering efficient and eco-friendly mobility without compromising on performance.