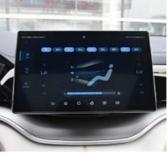

Equipped with cutting-edge technology features, including intelligent connectivity and advanced driver-assistance systems, the Song DM-i offers a modern driving experience that prioritizes convenience, safety, and entertainment.

Cockpit

**Operation Panel** 

LCD and Reversing Image

Front Seats

Rear Seats

Trunk

Gear Adjustment

Switch Key Of Economic Mode And Sport Mode