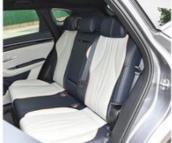

The Song DM-i offers a comfortable and spacious interior cabin, providing ample room for passengers and their belongings. This ensures a pleasant and enjoyable driving experience for all occupants.

Built with high-quality materials and attention to detail, the Song DM-i exhibits excellent build quality, ensuring durability and longevity for the vehicle.

Cockpit

**Operation Panel** 

LCD and Reversing Image

Front Seats

Rear Seats

Trunk

Gear Adjustment

Switch Key Of Economic Mode And Sport Mode