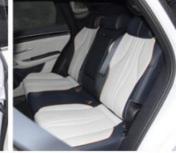

Cockpit

**Operation Panel** 

LCD and Reversing Image

Front Seats

**Rear Seats** 

-

Trunk

Switch Key Of Economic Mode And Sport Mode