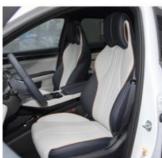

Cockpit

**Operation Panel** 

LCD and Reversing Image

Front Seats

**Rear Seats** 

-

Trunk

Switch Key Of Economic Mode And Sport Mode