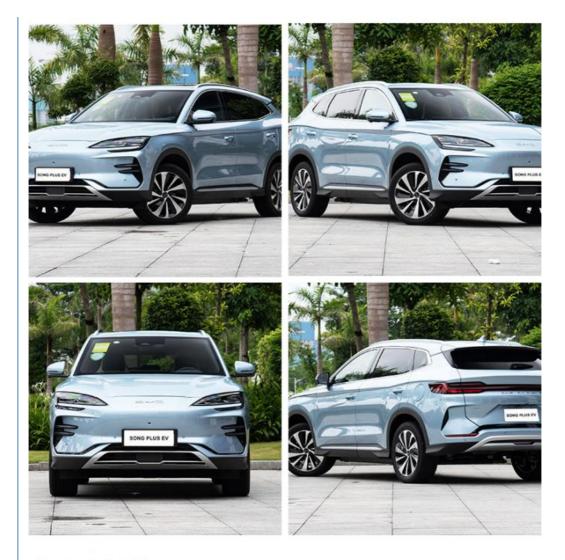

The sleek and modern exterior design of the BYD Song EV turns heads wherever you go. Its aerodynamic shape not only contributes to its efficiency but also adds to its overall appeal

### **Product Description**

| 1890mm                                                                                                                                             | 4785mm                                                                                |
|----------------------------------------------------------------------------------------------------------------------------------------------------|---------------------------------------------------------------------------------------|
| GLOBAL                                                                                                                                             |                                                                                       |
| COUNTRY<br>UZBEKISTAN<br>RUSSIAN FEDERATION<br>KAZAKHSTAN<br>JORDAN<br>EGVPT<br>TUREY<br>THE UNITED ARAB EMIRATES<br>IRAQ<br>QATAR<br>SAUDI ARABIA |                                                                                       |
| Dimension                                                                                                                                          | 4705*1890*1680mm                                                                      |
| Max speed                                                                                                                                          | 160km/h                                                                               |
| Seat                                                                                                                                               | 5 units                                                                               |
| NEDC Distance                                                                                                                                      | 505km                                                                                 |
| Engine                                                                                                                                             | Electric Motor, 184ps                                                                 |
| Battery Volume                                                                                                                                     | Lithium iron phosphate batteryPermanent magnet, Alternating current, Synchronization. |
| Power Consumption per mile                                                                                                                         | 14.1kWh / 100km                                                                       |
| Driving                                                                                                                                            | front axle driving                                                                    |