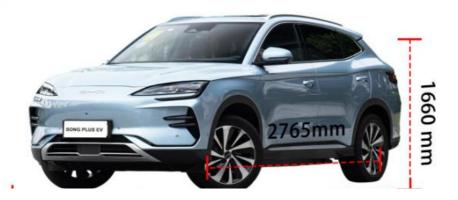

### **Product Specification**

- Product Name:
- Color:
- Body Structure:
- Length \* Width \* Height:
- Max Speed:
- Battery Type:
- Charging Time:
- Highlight:

| Energy Electric Vehicle        |
|--------------------------------|
| Optional                       |
| 5-door 5-seater SUV            |
| 4785x1890x1660                 |
| 175                            |
| Lithium Iron Phosphate Battery |
| 0.5 Hour                       |

### **Product Description**

| 1890mm                                                                                                                                             | 4785mm                                                                                |
|----------------------------------------------------------------------------------------------------------------------------------------------------|---------------------------------------------------------------------------------------|
| GLOBAL                                                                                                                                             |                                                                                       |
| COUNTRY<br>UZBEKISTAN<br>RUSSIAN FEDERATION<br>KAZAKHSTAN<br>JORDAN<br>EGVPT<br>TUREY<br>THE UNITED ARAB EMIRATES<br>IRAQ<br>QATAR<br>SAUDI ARABIA |                                                                                       |
| Dimension                                                                                                                                          | 4705*1890*1680mm                                                                      |
| Max speed                                                                                                                                          | 160km/h                                                                               |
| Seat                                                                                                                                               | 5 units                                                                               |
| NEDC Distance                                                                                                                                      | 505km                                                                                 |
| Engine                                                                                                                                             | Electric Motor, 184ps                                                                 |
| Battery Volume                                                                                                                                     | Lithium iron phosphate batteryPermanent magnet, Alternating current, Synchronization. |
| Power Consumption per mile                                                                                                                         | 14.1kWh / 100km                                                                       |
| Driving                                                                                                                                            | front axle driving                                                                    |