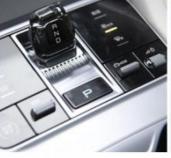

Cockpit

**Operation Panel** 

LCD and Reversing Image

Front Seats

**Rear Seats** 

-

Trunk

Switch Key Of Economic Mode And Sport Mode