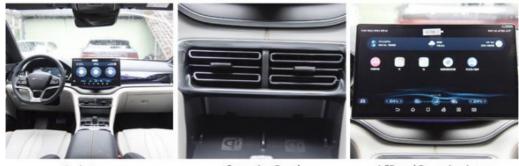

Cockpit

**Operation Panel** 

LCD and Reversing Image

Front Seats

**Rear Seats** 

-

Trunk

Switch Key Of Economic Mode And Sport Mode