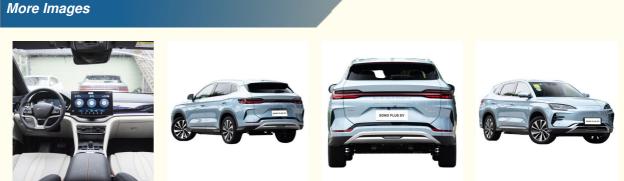

Cockpit

**Operation Panel** 

LCD and Reversing Image

Front Seats

**Rear Seats** 

-

Trunk

Switch Key Of Economic Mode And Sport Mode