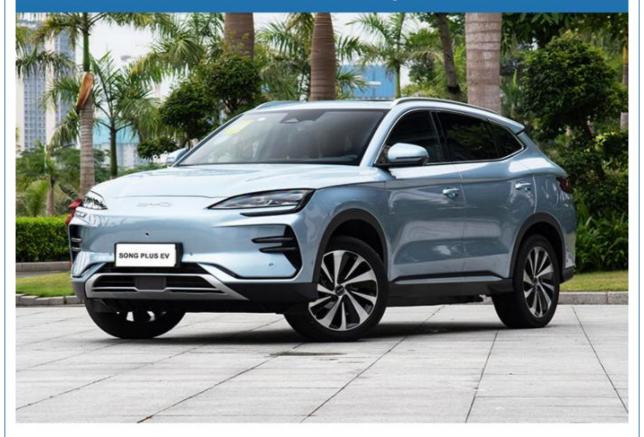

### **Product Description**

2023 5 Door 5 Seat Suv Pure Electric Byd Song Plus Ev New Energy Vehicles

### Specification

| Manufacturer:               | BYD Song 2023 Champion<br>Edition | Level:                         | Compact<br>SUV  |
|-----------------------------|-----------------------------------|--------------------------------|-----------------|
| Energy Type:                | pure electric                     | Time to market:                | 2023.06         |
| LxWxH(mm):                  | 4785x1890x1660                    | CLTC pure electric range (km): | 510km           |
| Maximum speed(km/h):        | 175km/h                           | Maximum power(kw):             | 150kw/160k<br>w |
| Total motor power (kw):     | 150kw/160kw                       | Maximum torque(N-m):           | 310             |
| Drive mode:                 | Front drive                       | Driver/passenger airbag:       | Yes             |
| Parking brake type:         | Electronic parking                | Number of drive motors:        | Single motor    |
| Number of doors:            | 5                                 | Number of seats:               | 5               |
| Body structure:             | 5-door 5-seat SUV                 | Battery cooling mode:          | -               |
| Fast charging time (hours): | 0.5/0.46                          | Slow charging time (hours):    | -               |

### **Product details**

BYD SONG PLUS EV get pure electric 204Ps horsepower motor drive, engine backup support maximum speed of 175km/h, zero hundred acceleration time of 4s, electric energy equivalent fuel consumption of 1.55L/100km, good economic performance, which has a better effect on restraining the use cost