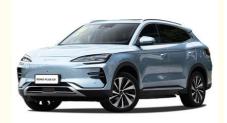

### Safety Compact Fully Electric SUV 150kw / 160kw Max Power BYD Song 2023

### **Product Description**

2023 5 Door 5 Seat Suv Pure Electric Byd Song Plus Ev New Energy Vehicles

### Specification

| Manufacturer:               | BYD Song 2023 Champion<br>Edition | Level:                         | Compact<br>SUV  |
|-----------------------------|-----------------------------------|--------------------------------|-----------------|
| Energy Type:                | pure electric                     | Time to market:                | 2023.06         |
| LxWxH(mm):                  | 4785x1890x1660                    | CLTC pure electric range (km): | 510km           |
| Maximum speed(km/h):        | 175km/h                           | Maximum power(kw):             | 150kw/160k<br>w |
| Total motor power (kw):     | 150kw/160kw                       | Maximum torque(N-m):           | 310             |
| Drive mode:                 | Front drive                       | Driver/passenger airbag:       | Yes             |
| Parking brake type:         | Electronic parking                | Number of drive motors:        | Single motor    |
| Number of doors:            | 5                                 | Number of seats:               | 5               |
| Body structure:             | 5-door 5-seat SUV                 | Battery cooling mode:          | -               |
| Fast charging time (hours): | 0.5/0.46                          | Slow charging time (hours):    | -               |