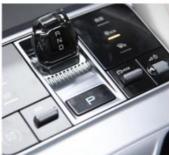

Cockpit

**Operation Panel** 

LCD and Reversing Image

Front Seats

Rear Seats

Trunk

Gear Adjustment

Switch Key Of Economic Mode And Sport Mode