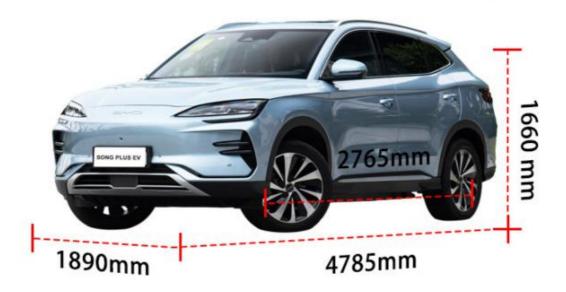

#### **Product Specification**

• Condition: New · Steering: Left Euro VI • Emission Standard: 2023 · Year: Month: • Made In: China SUV • Type: • Feature: Safety

• Forward Shift Number:

Maximum Torque(Nm): 300-400Nm 4785x1890x1660 • Dimension: Wheelbase: 2500-3000mm

### Specification

| Manufacturer:               | BYD Song 2023 Champion<br>Edition | Level:                         | Compact<br>SUV  |
|-----------------------------|-----------------------------------|--------------------------------|-----------------|
| Energy Type:                | pure electric                     | Time to market:                | 2023.06         |
| LxWxH(mm):                  | 4785x1890x1660                    | CLTC pure electric range (km): | 510km           |
| Maximum speed(km/h):        | 175km/h                           | Maximum power(kw):             | 150kw/160k<br>w |
| Total motor power (kw):     | 150kw/160kw                       | Maximum torque(N-m):           | 310             |
| Drive mode:                 | Front drive                       | Driver/passenger airbag:       | Yes             |
| Parking brake type:         | Electronic parking                | Number of drive motors:        | Single motor    |
| Number of doors:            | 5                                 | Number of seats:               | 5               |
| Body structure:             | 5-door 5-seat SUV                 | Battery cooling mode:          | -               |
| Fast charging time (hours): | 0.5/0.46                          | Slow charging time (hours):    | -               |