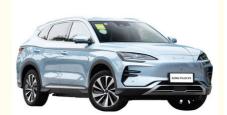

### Safety Compact Fully Electric SUV 150kw / 160kw Max Power BYD Song 2023

### **Product Description**

2023 5 Door 5 Seat Suv Pure Electric Byd Song Plus Ev New Energy Vehicles

### Specification

| Manufacturer:               | BYD Song 2023 Champion<br>Edition | Level:                         | Compact<br>SUV  |
|-----------------------------|-----------------------------------|--------------------------------|-----------------|
| Energy Type:                | pure electric                     | Time to market:                | 2023.06         |
| LxWxH(mm):                  | 4785x1890x1660                    | CLTC pure electric range (km): | 510km           |
| Maximum speed(km/h):        | 175km/h                           | Maximum power(kw):             | 150kw/160k<br>w |
| Total motor power (kw):     | 150kw/160kw                       | Maximum torque(N-m):           | 310             |
| Drive mode:                 | Front drive                       | Driver/passenger airbag:       | Yes             |
| Parking brake type:         | Electronic parking                | Number of drive motors:        | Single motor    |
| Number of doors:            | 5                                 | Number of seats:               | 5               |
| Body structure:             | 5-door 5-seat SUV                 | Battery cooling mode:          | -               |
| Fast charging time (hours): | 0.5/0.46                          | Slow charging time (hours):    | -               |