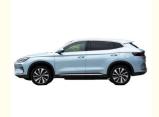

### Safety Compact Fully Electric SUV 150kw / 160kw Max Power BYD Song 2023

### **Product Description**

2023 5 Door 5 Seat Suv Pure Electric Byd Song Plus Ev New Energy Vehicles

### Specification

| Manufacturer:               | BYD Song 2023 Champion<br>Edition | Level:                         | Compact<br>SUV  |
|-----------------------------|-----------------------------------|--------------------------------|-----------------|
| Energy Type:                | pure electric                     | Time to market:                | 2023.06         |
| LxWxH(mm):                  | 4785x1890x1660                    | CLTC pure electric range (km): | 510km           |
| Maximum speed(km/h):        | 175km/h                           | Maximum power(kw):             | 150kw/160k<br>w |
| Total motor power (kw):     | 150kw/160kw                       | Maximum torque(N-m):           | 310             |
| Drive mode:                 | Front drive                       | Driver/passenger airbag:       | Yes             |
| Parking brake type:         | Electronic parking                | Number of drive motors:        | Single motor    |
| Number of doors:            | 5                                 | Number of seats:               | 5               |
| Body structure:             | 5-door 5-seat SUV                 | Battery cooling mode:          | -               |
| Fast charging time (hours): | 0.5/0.46                          | Slow charging time (hours):    | -               |