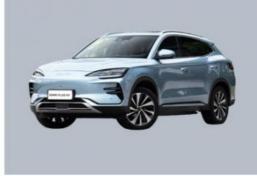

### Safety Compact Fully Electric SUV 150kw / 160kw Max Power BYD Song 2023

### Specification

| Manufacturer:               | BYD Song 2023 Champion<br>Edition | Level:                         | Compact<br>SUV  |
|-----------------------------|-----------------------------------|--------------------------------|-----------------|
| Energy Type:                | pure electric                     | Time to market:                | 2023.06         |
| LxWxH(mm):                  | 4785x1890x1660                    | CLTC pure electric range (km): | 510km           |
| Maximum speed(km/h):        | 175km/h                           | Maximum power(kw):             | 150kw/160k<br>w |
| Total motor power (kw):     | 150kw/160kw                       | Maximum torque(N-m):           | 310             |
| Drive mode:                 | Front drive                       | Driver/passenger airbag:       | Yes             |
| Parking brake type:         | Electronic parking                | Number of drive motors:        | Single motor    |
| Number of doors:            | 5                                 | Number of seats:               | 5               |
| Body structure:             | 5-door 5-seat SUV                 | Battery cooling mode:          | -               |
| Fast charging time (hours): | 0.5/0.46                          | Slow charging time (hours):    | -               |