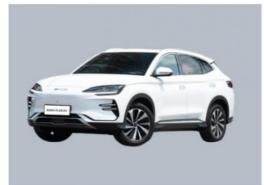

### Safety Compact Fully Electric SUV 150kw / 160kw Max Power BYD Song 2023

### Specification

| Manufacturer:               | BYD Song 2023 Champion<br>Edition | Level:                         | Compact<br>SUV  |
|-----------------------------|-----------------------------------|--------------------------------|-----------------|
| Energy Type:                | pure electric                     | Time to market:                | 2023.06         |
| LxWxH(mm):                  | 4785x1890x1660                    | CLTC pure electric range (km): | 510km           |
| Maximum speed(km/h):        | 175km/h                           | Maximum power(kw):             | 150kw/160k<br>w |
| Total motor power (kw):     | 150kw/160kw                       | Maximum torque(N-m):           | 310             |
| Drive mode:                 | Front drive                       | Driver/passenger airbag:       | Yes             |
| Parking brake type:         | Electronic parking                | Number of drive motors:        | Single motor    |
| Number of doors:            | 5                                 | Number of seats:               | 5               |
| Body structure:             | 5-door 5-seat SUV                 | Battery cooling mode:          | -               |
| Fast charging time (hours): | 0.5/0.46                          | Slow charging time (hours):    | -               |