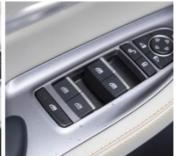

Cockpit

**Operation Panel** 

LCD and Reversing Image

Front Seats

Rear Seats

Trunk

Gear Adjustment

Switch Key Of Economic Mode And Sport Mode