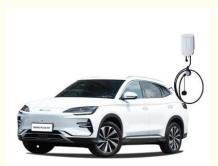

nt SUV EV BYD Song Plus

#### **Basic Information**

- Place of Origin:
- Brand Name: BYD
- Model Number:
- Minimum Order Quantity:
- Price:
- Delivery Time:
- Payment Terms: T/T
- Supply Ability:



ty: 100Piece/Pieces per Month

1

Guangdong, China

**BYD Song Plus** 



#### **Product Specification**

- Product Name:
- Color:
- Body Structure:
- Length \* Width \* Height:
- Max Speed:
- Battery Type:
- Charging Time:
- Highlight:

| Energy Electric Vehicle        |
|--------------------------------|
| Optional                       |
| 5-door 5-seater SUV            |
| 4785x1890x1660                 |
| 175                            |
| Lithium Iron Phosphate Battery |
| 0.5 Hour                       |

innovative fully electric suv, fully electric suv luxurious, intelligent suv ev



#### More Images



New Energy Vehicles BYD Song Plus EV Electric Car Champion Flagship

The BYD Song Plus is equipped with a range of innovative features that elevate your driving experience. From its intelligent navigation system and touchscreen display to its integrated safety features such as lane departure warning and collision mitigation, every aspect of this car is designed to enhance convenience and safety.

Step inside the spacious cabin of the BYD Song Plus and experience a new level of comfort. With ample legroom and luxurious seating, this vehicle ensures a comfortable journey for both driver and passengers. Whether it's a short commute or a long-distance trip, the BYD Song Plus offers a refined and comfortable interior.

Stay connected on the go with the advanced connectivit