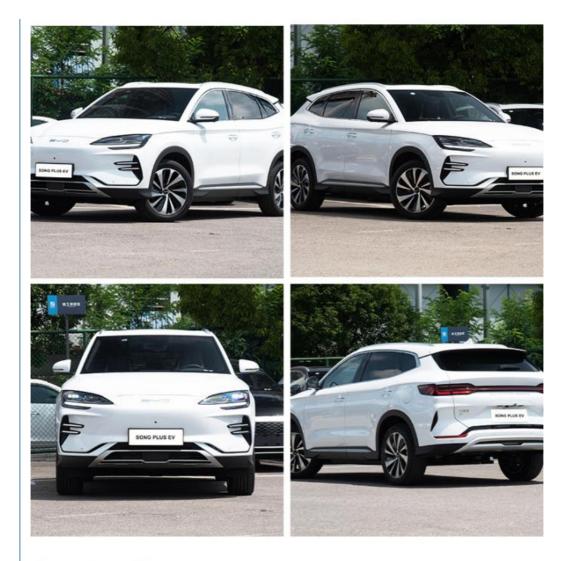

#### More Images

New Energy Vehicles BYD Song Plus EV Electric Car Champion Flagship

The BYD Song Plus is equipped with a range of innovative features that elevate your driving experience. From its intelligent navigation system and touchscreen display to its integrated safety features such as lane departure warning and collision mitigation, every aspect of this car is designed to enhance convenience and safety.