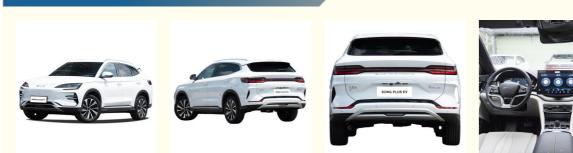

#### More Images

New Energy Vehicles BYD Song Plus EV Electric Car Champion Flagship

The BYD Song Plus is equipped with a range of innovative features that elevate your driving experience. From its intelligent navigation system and touchscreen display to its integrated safety features such as lane departure warning and collision mitigation, every aspect of this car is designed to enhance convenience and safety.

Cockpit

**Operation Panel** 

LCD and Reversing Image

Front Seats

**Rear Seats** 

-

Trunk

Switch Key Of Economic Mode And Sport Mode