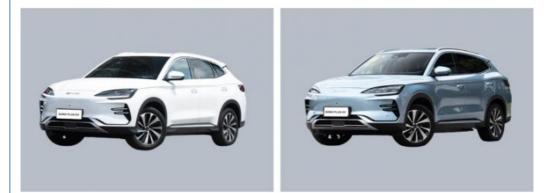

**BYD Song Plus** 

#### More Images

New Energy Vehicles BYD Song Plus EV Electric Car Champion Flagship

The BYD Song Plus is equipped with a range of innovative features that elevate your driving experience. From its intelligent navigation system and touchscreen display to its integrated safety features such as lane departure warning and collision mitigation, every aspect of this car is designed to enhance convenience and safety.