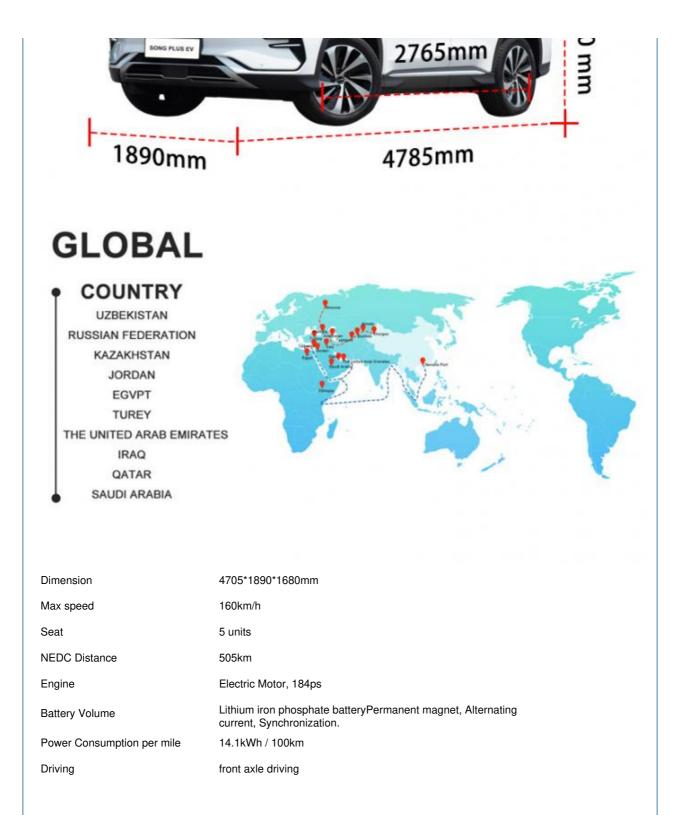

#### **Product Specification**

- Product Name:
- Color:
- Body Structure:
- Length \* Width \* Height:
- Max Speed:
- Battery Type:
- Charging Time:
- Highlight:

| Energy Electric Vehicle        |
|--------------------------------|
| Optional                       |
| 5-door 5-seater SUV            |
| 4785x1890x1660                 |
| 175                            |
| Lithium Iron Phosphate Battery |
| 0.5 Hour                       |