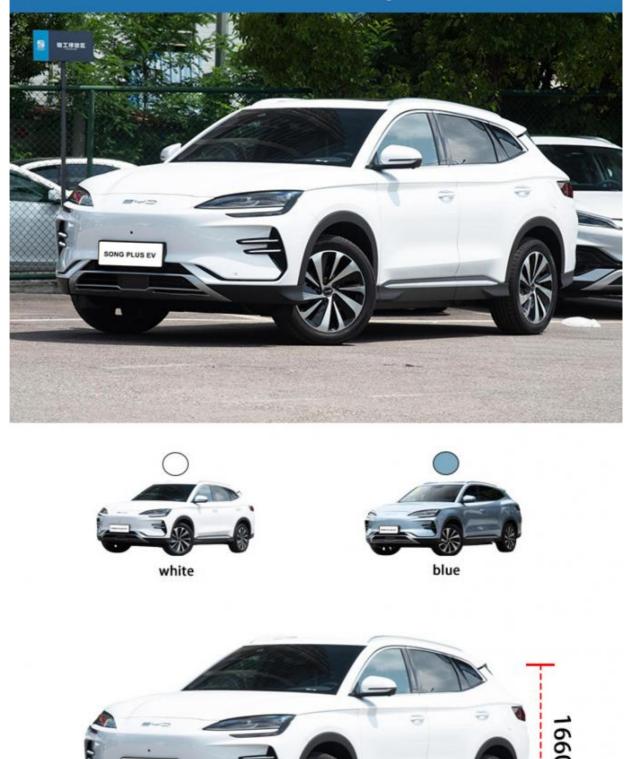

#### **Product Specification**

- Product Name:
- Color:
- Body Structure:
- Length \* Width \* Height:
- Max Speed:
- Battery Type:
- Charging Time:
- Highlight:

| Energy Electric Vehicle        |
|--------------------------------|
| Optional                       |
| 5-door 5-seater SUV            |
| 4785x1890x1660                 |
| 175                            |
| Lithium Iron Phosphate Battery |
| 0.5 Hour                       |