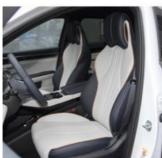

Step inside the spacious cabin of the BYD Song Plus and experience a new level of comfort. With ample legroom and luxurious seating, this vehicle ensures a comfortable journey for both driver and passengers. Whether it's a short commute or a long-distance trip, the BYD Song Plus offers a refined and comfortable interior.

Cockpit

**Operation Panel** 

LCD and Reversing Image

Front Seats

**Rear Seats** 

-

Trunk

Switch Key Of Economic Mode And Sport Mode