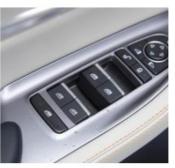

Cockpit

**Operation Panel** 

LCD and Reversing Image

Front Seats

**Rear Seats** 

-

Trunk

Switch Key Of Economic Mode And Sport Mode

**Tire Pressure Monitoring** 