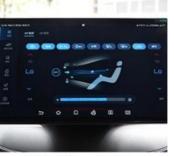

Cockpit

**Operation Panel** 

LCD and Reversing Image

**Rear Seats** 

Trunk

Gear Adjustment

Switch Key Of Economic Mode And Sport Mode

**Tire Pressure Monitoring** 