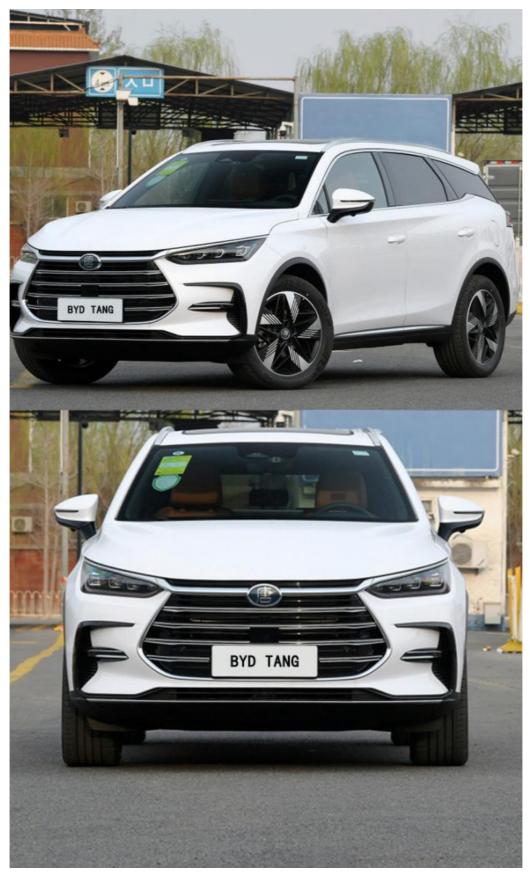

#### New Energy Vehicles 635KM BYD Tang Electric EV Car White Flagship

The BYD Tang is a cutting-edge electric SUV designed to revolutionize the way we think about driving. This innovative vehicle combines state-of-the-art technology, unparalleled performance, and an eco-friendly design into one stunning package. With its powerful BYD Blade Battery technology, the Tang boasts impressive range and quick charging capabilities, making it perfect for both long journeys and daily commutes.

The BYD Tang's sleek and aerodynamic exterior design exudes elegance and modernity. Its spacious and well-crafted interior offers luxurious comfort and convenience features, making every journey a pleasure. With ample cargo space and versatile seating options, this SUV can accommodate both passengers and their belongings effortlessly.