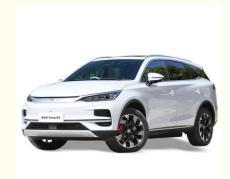

#### New Energy Vehicles 635KM BYD Tang Electric EV Car White Flagship

The BYD Tang is a cutting-edge electric SUV designed to revolutionize the way we think about driving. This innovative vehicle combines state-of-the-art technology, unparalleled performance, and an eco-friendly design into one stunning package. With its powerful BYD Blade Battery technology, the Tang boasts impressive range and quick charging capabilities, making it perfect for both long journeys and daily commutes.

The BYD Tang's sleek and aerodynamic exterior design exudes elegance and modernity. Its spacious and well-crafted interior offers luxurious comfort and convenience features, making every journey a pleasure. With ample cargo space and versatile seating options, this SUV can accommodate both passengers and their belongings effortlessly.