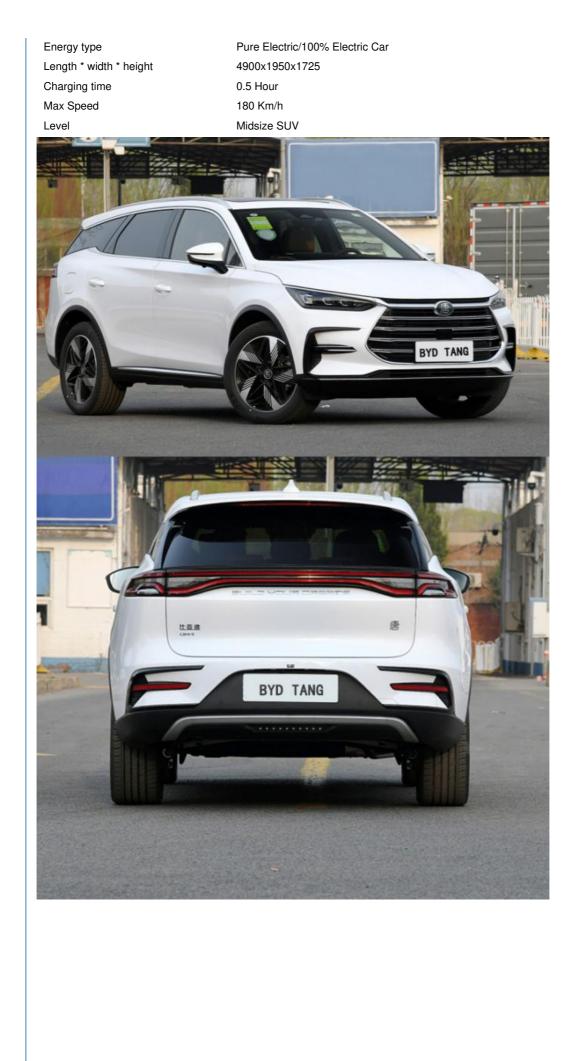

#### **Product Specification**

- Product Name:
- Color:
- Body Structure:
- Energy Type:
- Length \* Width \* Height:
- Charging Time:
- Max Speed:
- Level:
- Highlight:

## BYD EV Car Optional 5-door 7-seater SUV Pure Electric/100% Electric Car 4900x1950x1725 0.5 Hour 180 Km/h

Midsize SUV

pure electric midsize suv, electric midsize suv 635km, powerful 7 seater suv