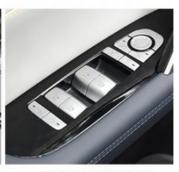

Cockpit

**Operation Panel** 

LCD and Reversing Image

**Rear Seats** 

Trunk

Gear Adjustment

Switch Key Of Economic Mode And Sport Mode

**Tire Pressure Monitoring** 