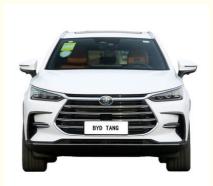

#### More Images

The BYD Tang's sleek and aerodynamic exterior design exudes elegance and modernity. Its spacious and well-crafted interior offers luxurious comfort and convenience features, making every journey a pleasure. With ample cargo space and versatile seating options, this SUV can accommodate both passengers and their belongings effortlessly.