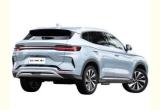

# Second Hand Mini Small Hybrid SUV Used Hybrid BYD Song Plus DM-I EV

## Product Description

China New Energy Electric Vehicle Used Hybrid Champion Byd Song Plus DM-I EV Car

## Specification

| Manufacturer:               | BYD Song 2023<br>Champion Edition | Level:                         | Compact SUV  |
|-----------------------------|-----------------------------------|--------------------------------|--------------|
| Energy Type:                | pure electric                     | Time to market:                | 2023.06      |
| LxWxH(mm):                  | 4785x1890x1660                    | CLTC pure electric range (km): | 510km        |
| Maximum speed(km/h):        | 175km/h                           | Maximum power(kw):             | 150kw/160kw  |
| Total motor power (kw):     | 150kw/160kw                       | Maximum torque(N-m):           | 310          |
| Drive mode:                 | Front drive                       | Driver/passenger airbag:       | Yes          |
| Parking brake type:         | Electronic parking                | Number of drive motors:        | Single motor |
| Number of doors:            | 5                                 | Number of seats:               | 5            |
| Body structure:             | 5-door 5-seat SUV                 | Battery cooling mode:          | -            |
| Fast charging time (hours): | 0.5/0.46                          | Slow charging time (hours):    | -            |