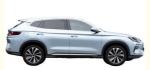

# Second Hand Mini Small Hybrid SUV Used Hybrid BYD Song Plus DM-I EV

## Product Description

China New Energy Electric Vehicle Used Hybrid Champion Byd Song Plus DM-I EV Car

## Specification

| Manufacturer:               | BYD Song 2023<br>Champion Edition | Level:                         | Compact SUV  |
|-----------------------------|-----------------------------------|--------------------------------|--------------|
| Energy Type:                | pure electric                     | Time to market:                | 2023.06      |
| LxWxH(mm):                  | 4785x1890x1660                    | CLTC pure electric range (km): | 510km        |
| Maximum speed(km/h):        | 175km/h                           | Maximum power(kw):             | 150kw/160kw  |
| Total motor power (kw):     | 150kw/160kw                       | Maximum torque(N-m):           | 310          |
| Drive mode:                 | Front drive                       | Driver/passenger airbag:       | Yes          |
| Parking brake type:         | Electronic parking                | Number of drive motors:        | Single motor |
| Number of doors:            | 5                                 | Number of seats:               | 5            |
| Body structure:             | 5-door 5-seat SUV                 | Battery cooling mode:          | -            |
| Fast charging time (hours): | 0.5/0.46                          | Slow charging time (hours):    | -            |