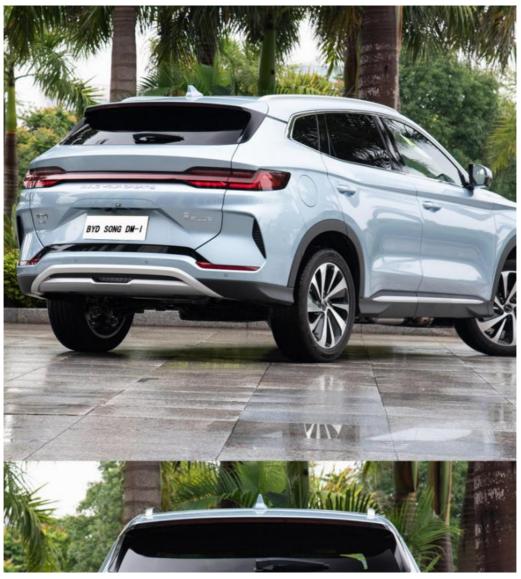

# Second Hand Mini Small Hybrid SUV Used Hybrid BYD Song Plus DM-I EV

Product Name: Second Hand CarBody Structure: 5-door 5-seater SUV

• Port: Khorgos

• Highlight: second hand small hybrid suv,

small hybrid suv used, mini hybrid suv hybrid

## Product Description

China New Energy Electric Vehicle Used Hybrid Champion Byd Song Plus DM-I EV Car

## Specification

| Manufacturer:               | BYD Song 2023<br>Champion Edition | Level:                         | Compact SUV  |
|-----------------------------|-----------------------------------|--------------------------------|--------------|
| Energy Type:                | pure electric                     | Time to market:                | 2023.06      |
| LxWxH(mm):                  | 4785x1890x1660                    | CLTC pure electric range (km): | 510km        |
| Maximum speed(km/h):        | 175km/h                           | Maximum power(kw):             | 150kw/160kw  |
| Total motor power (kw):     | 150kw/160kw                       | Maximum torque(N-m):           | 310          |
| Drive mode:                 | Front drive                       | Driver/passenger airbag:       | Yes          |
| Parking brake type:         | Electronic parking                | Number of drive motors:        | Single motor |
| Number of doors:            | 5                                 | Number of seats:               | 5            |
| Body structure:             | 5-door 5-seat SUV                 | Battery cooling mode:          | -            |
| Fast charging time (hours): | 0.5/0.46                          | Slow charging time (hours):    | -            |