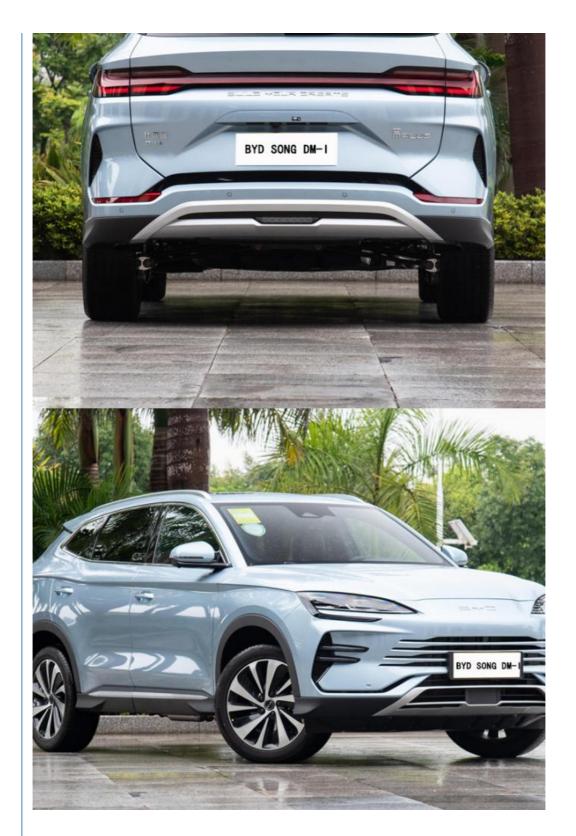

# Second Hand Mini Small Hybrid SUV Used Hybrid BYD Song Plus DM-I EV

Product Name: Second Hand CarBody Structure: 5-door 5-seater SUV

• Port: Khorgos

• Highlight: second hand small hybrid suv,

small hybrid suv used, mini hybrid suv hybrid

## Product Description

China New Energy Electric Vehicle Used Hybrid Champion Byd Song Plus DM-I EV Car

## Specification

| Manufacturer:               | BYD Song 2023<br>Champion Edition | Level:                         | Compact SUV  |
|-----------------------------|-----------------------------------|--------------------------------|--------------|
| Energy Type:                | pure electric                     | Time to market:                | 2023.06      |
| LxWxH(mm):                  | 4785x1890x1660                    | CLTC pure electric range (km): | 510km        |
| Maximum speed(km/h):        | 175km/h                           | Maximum power(kw):             | 150kw/160kw  |
| Total motor power (kw):     | 150kw/160kw                       | Maximum torque(N-m):           | 310          |
| Drive mode:                 | Front drive                       | Driver/passenger airbag:       | Yes          |
| Parking brake type:         | Electronic parking                | Number of drive motors:        | Single motor |
| Number of doors:            | 5                                 | Number of seats:               | 5            |
| Body structure:             | 5-door 5-seat SUV                 | Battery cooling mode:          | -            |
| Fast charging time (hours): | 0.5/0.46                          | Slow charging time (hours):    | -            |