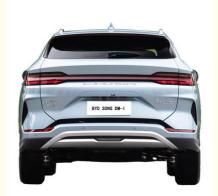

# Second Hand Mini Small Hybrid SUV Used Hybrid BYD Song Plus DM-I EV

## Product Description

China New Energy Electric Vehicle Used Hybrid Champion Byd Song Plus DM-I EV Car

## Specification

| Manufacturer:               | BYD Song 2023<br>Champion Edition | Level:                         | Compact SUV  |
|-----------------------------|-----------------------------------|--------------------------------|--------------|
| Energy Type:                | pure electric                     | Time to market:                | 2023.06      |
| LxWxH(mm):                  | 4785x1890x1660                    | CLTC pure electric range (km): | 510km        |
| Maximum speed(km/h):        | 175km/h                           | Maximum power(kw):             | 150kw/160kw  |
| Total motor power (kw):     | 150kw/160kw                       | Maximum torque(N-m):           | 310          |
| Drive mode:                 | Front drive                       | Driver/passenger airbag:       | Yes          |
| Parking brake type:         | Electronic parking                | Number of drive motors:        | Single motor |
| Number of doors:            | 5                                 | Number of seats:               | 5            |
| Body structure:             | 5-door 5-seat SUV                 | Battery cooling mode:          | -            |
| Fast charging time (hours): | 0.5/0.46                          | Slow charging time (hours):    | -            |