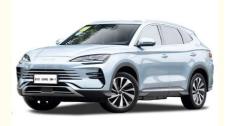

# Second Hand Mini Small Hybrid SUV Used Hybrid BYD Song Plus DM-I EV

## Product Description

China New Energy Electric Vehicle Used Hybrid Champion Byd Song Plus DM-I EV Car

## Specification

| Manufacturer:               | BYD Song 2023<br>Champion Edition | Level:                         | Compact SUV  |
|-----------------------------|-----------------------------------|--------------------------------|--------------|
| Energy Type:                | pure electric                     | Time to market:                | 2023.06      |
| LxWxH(mm):                  | 4785x1890x1660                    | CLTC pure electric range (km): | 510km        |
| Maximum speed(km/h):        | 175km/h                           | Maximum power(kw):             | 150kw/160kw  |
| Total motor power (kw):     | 150kw/160kw                       | Maximum torque(N-m):           | 310          |
| Drive mode:                 | Front drive                       | Driver/passenger airbag:       | Yes          |
| Parking brake type:         | Electronic parking                | Number of drive motors:        | Single motor |
| Number of doors:            | 5                                 | Number of seats:               | 5            |
| Body structure:             | 5-door 5-seat SUV                 | Battery cooling mode:          | -            |
| Fast charging time (hours): | 0.5/0.46                          | Slow charging time (hours):    | -            |