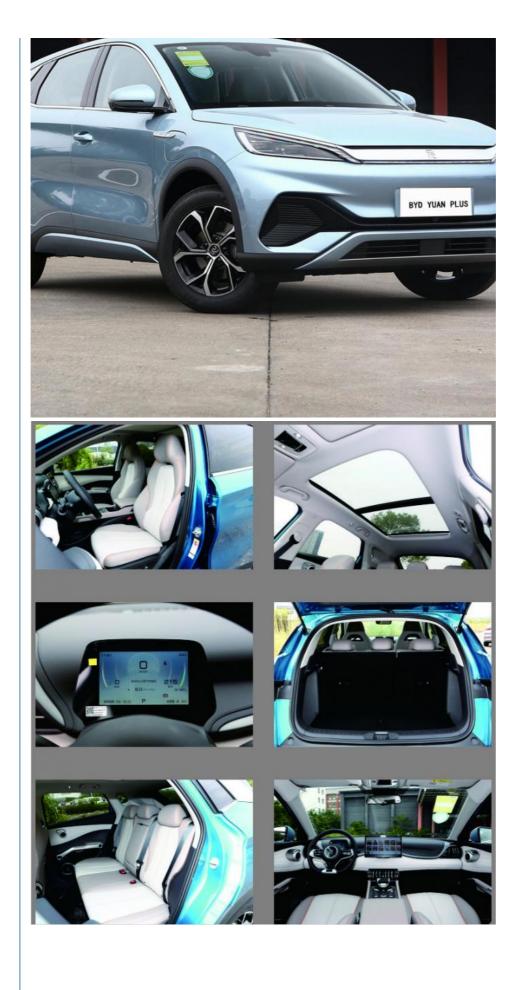

### More Images

With ample seating and legroom, the BYD Yuan Plus provides a comfortable ride for all passengers, making it perfect for both city commuting and long trips.

Equipped with advanced safety technologies such as collision warning, lane departure alert, and automatic emergency braking, the BYD Yuan Plus ensures a safe and secure driving experience

Stay connected on the go with the BYD Yuan Plus's smart connectivity features, including Bluetooth compatibility, voice command controls, and integration with your smartphone apps.