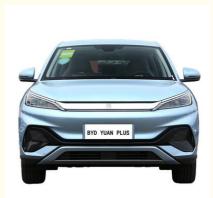

#### New Energy Vehicles Byd Electric EV Car SUV 510KM Yuan Plus Flagship

The BYD Yuan Plus is an electric vehicle that offers an eco-friendly driving experience, with zero emissions and a high energy efficiency rating