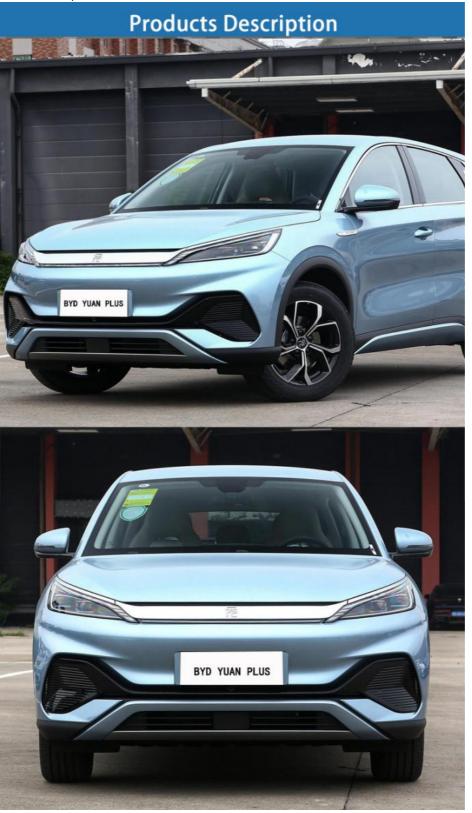

#### **Product Description**

#### New Energy Vehicles Byd Electric EV Car SUV 510KM Yuan Plus Flagship

The BYD Yuan Plus is an electric vehicle that offers an eco-friendly driving experience, with zero emissions and a high energy efficiency rating