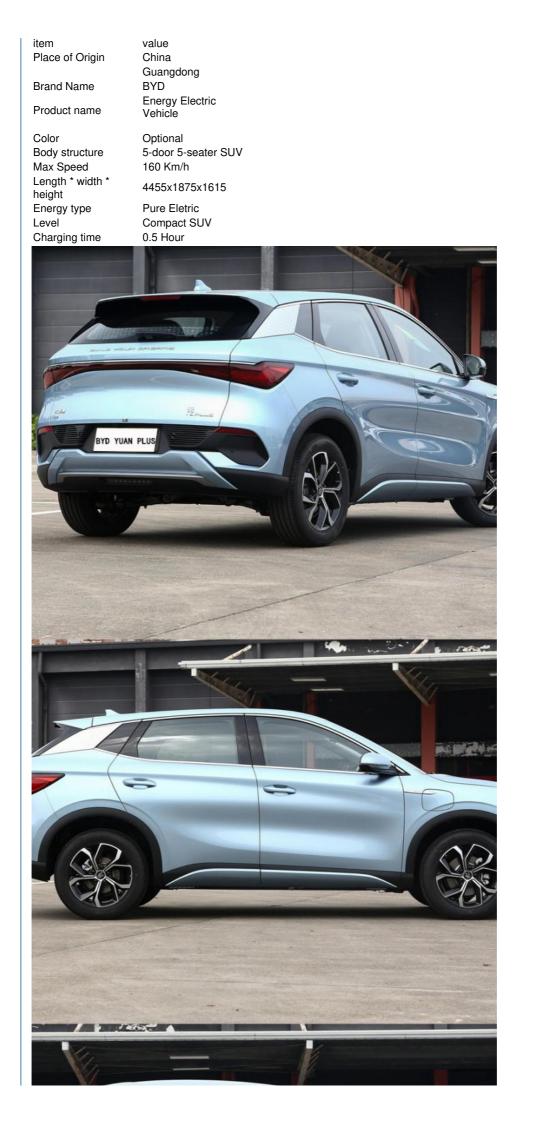

# **Basic Information**

- Place of Origin:
- Brand Name:
- Model Number:
- Minimum Order Quantity:
- Price:
- Delivery Time:
- Supply Ability:

Guangdong, China

15

1000 Piece/Pieces per Month

**Energy Electric Vehicle** 

5-door 5-seater SUV

4455x1875x1615

Optional

160 Km/h

Automobile

0.5 Hour

Compact SUV

# **Product Specification**

- Product Name:
- Color:
- Body Structure:
- Max Speed:
- Length \* Width \* Height:
- Type:
- Level:

• Port:

• Highlight:

- Charging Time:
- Khorgos
- safety suv electric vehicle, suv electric vehicle 510km, 510km new energy automobile