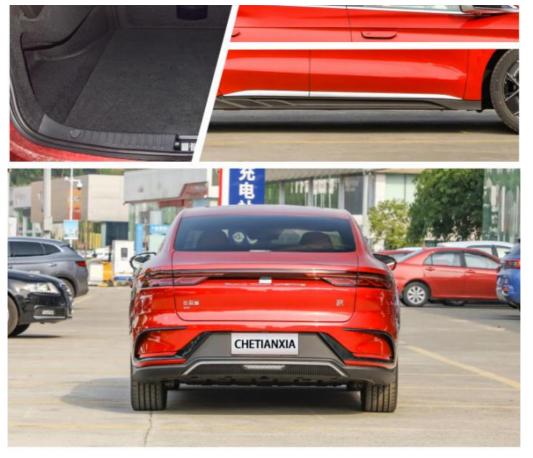

In terms of power, the BYD Han EV Champions Edition provides consumers with four range versions

The BYD Han EV 2023 Champion Edition 715KM flagship model features a sharp and narrow inverted trapezoidal air intake grille on the front of the car, paired with LED daytime running lights on both sides that are equally sharp and narrow. The smooth and dynamic curve shape on the hood adds a sporty vibe, and the combination of black surround and fog lights at the bottom effectively enhances the height of the front of the car, giving people a stunning feeling.