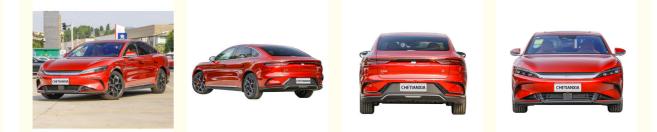

#### More Images

In terms of power, the BYD Han EV Champions Edition provides consumers with four range versions

The BYD Han EV 2023 Champion Edition 715KM flagship model features a sharp and narrow inverted trapezoidal air intake grille on the front of the car, paired with LED daytime running lights on both sides that are equally sharp and narrow. The smooth and dynamic curve shape on the hood adds a sporty vibe, and the combination of black surround and fog lights at the bottom effectively enhances the height of the front of the car, giving people a stunning feeling.