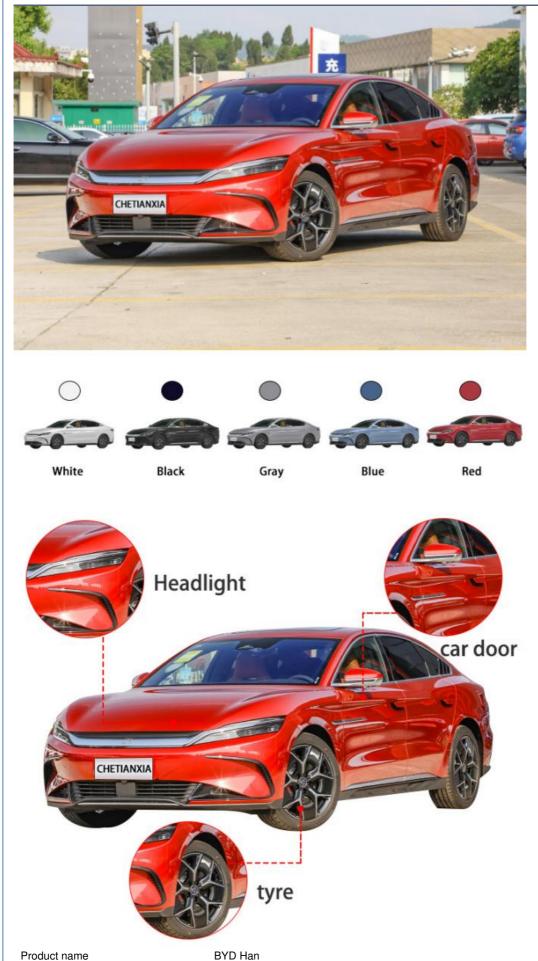

### **Product Description**

| Model                 | Extended Range Luxury Version                         |
|-----------------------|-------------------------------------------------------|
| Application           | Transportation                                        |
| Color                 | Emperor Red/Space Black/Time Grey/Snow White/ Ai Blue |
| Size                  | 4,995 x 1,910 x 1,495(mm)                             |
| For the crowd         | Adult                                                 |
| Mileage               | 605km                                                 |
| Wheelbase             | 2920mm                                                |
| Charge time 30%to80%  | 25min                                                 |
| 0-100km/h times       | 7.9s                                                  |
| Battery Capacity(KMH) | 85.4                                                  |

In terms of power, the BYD Han EV Champions Edition provides consumers with four range versions

The BYD Han EV 2023 Champion Edition 715KM flagship model features a sharp and narrow inverted trapezoidal air intake grille on the front of the car, paired with LED daytime running lights on both sides that are equally sharp and narrow. The smooth and dynamic curve shape on the hood adds a sporty vibe, and the combination of black surround and fog lights at the bottom effectively enhances the height of the front of the car, giving people a stunning feeling.