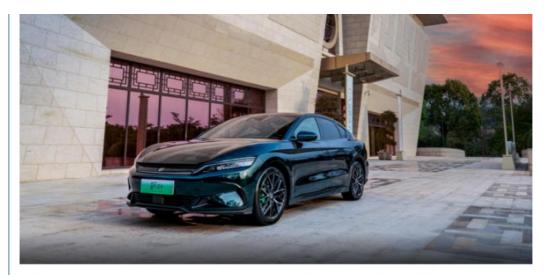

In terms of power, the BYD Han EV Champions Edition provides consumers with four range versions

The BYD Han EV 2023 Champion Edition 715KM flagship model features a sharp and narrow inverted trapezoidal air intake grille on the front of the car, paired with LED daytime running lights on both sides that are equally sharp and narrow. The smooth and dynamic curve shape on the hood adds a sporty vibe, and the combination of black surround and fog lights at the bottom effectively enhances the height of the front of the car, giving people a stunning feeling.