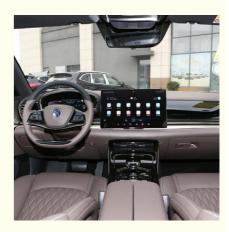

#### **Product Specification**

- Product Name:
- Color:
- Body Structure:
- Max Speed:
- Energy Type:
- Battery Type:
- Charging Time:

• Port:

• Highlight:

- Length \* Width \* Height:
  - Shenzhen

Electric Car

4-door 5-seater Sedan

4995x1910x1495MM

Optional

180 Km/h

0.42Hour

China New Energy Vehicles Sedan Cars, Pure 4 Wheel Sedan Cars, Byd Qin Han EV Electric Car

Pure Electric/100% Electric Car

Lithium Iron Phosphate Battery