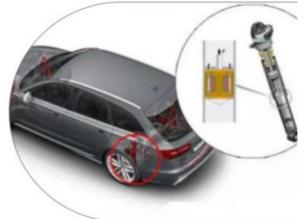

The picture shows the 2020 four-wheel drive high-performance version flagship model

Soft and hard adjustment - DiSus-C intelligent electronic control active system configuration diagram is a schematic diagram