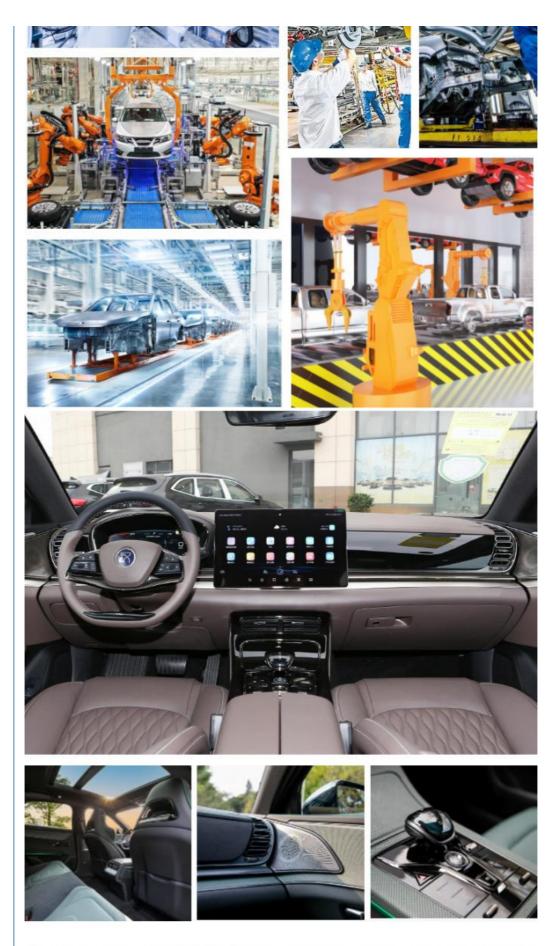

In terms of power, the BYD Han EV Champions Edition provides consumers with four range versions

The BYD Han EV 2023 Champion Edition 715KM flagship model features a sharp and narrow inverted trapezoidal air intake grille on the front of the car, paired with LED daytime running lights on both sides that are equally sharp and narrow. The smooth and dynamic curve shape on the hood adds a sporty vibe, and the combination of black surround and fog lights at the bottom effectively enhances the height of the front of the car, giving people a stunning feeling.