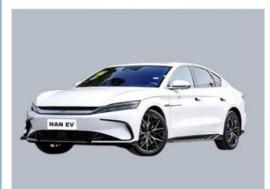

### China New Energy Vehicles BYD Han Electric EV Car Limited Sedan

Advanced Technology: The BYD Han Electric EV car is equipped with cutting-edge technology, ensuring a seamless and efficient driving experience.

Luxurious Design: The Han Electric EV car features a sleek and luxurious design, incorporating premium materials and modern aesthetics to create a visually appealing and comfortable interior.

Intelligent Features: Designed to cater to modern needs, the Han Electric EV car is equipped with intelligent features such as advanced driver-assistance systems, voice control, and connectivity options, enhancing safety, convenience, and entertainment aspects.