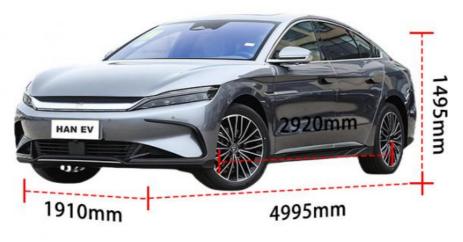

Level: Compact CarLength \* Width \* Height: 4995x1910x1495

Highlight: electric ev cars luxurious, electric ev cars Sleek

, Compact New Energy Electric car  $\,$ 