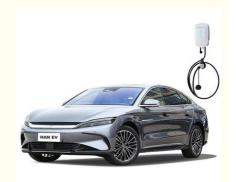

# Compact New Energy Electric EV Cars Luxurious And Sleek Design

### **Basic Information**

• Place of Origin: Guangdong, China

Brand Name: BYD
Model Number: BYD Han
Minimum Order Quantity: 1

,

• Price: \$24,900.00/pieces 1-2 pieces

Delivery Time: 30Payment Terms: T/T

• Supply Ability: 100 Piece/Pieces per Month



### **Product Specification**

Product Name: Energy Electric Vehicle

Color: Optional Max Speed: 180 Km/h

• Body Structure: 4-door 5-seater Sedan

• Energy Type: Pure Electric/100% Electric Car

• Charging Time: 0.42h

Level: Compact CarLength \* Width \* Height: 4995x1910x1495

Highlight: electric ev cars luxurious, electric ev cars Sleek

, Compact New Energy Electric car  $\,$ 



### More Images









### **Product Description**

### China New Energy Vehicles BYD Han Electric EV Car Limited Sedan

Advanced Technology: The BYD Han Electric EV car is equipped with cutting-edge technology, ensuring a seamless and efficient driving experience.

Long Range: With an impressive battery capacity, the Han Electric EV car offers a long-range capability, providing users with extended drivin