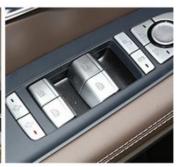

Cockpit

**Operation Panel** 

LCD and Reversing Image

Front Seats

Rear Seats

Trunk

Gear Adjustment

Switch Key Of Economic Mode And Sport Mode