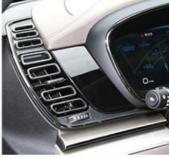

Cockpit

**Operation Panel** 

LCD and Reversing Image

Front Seats

Rear Seats

Trunk

Gear Adjustment

Switch Key Of Economic Mode And Sport Mode