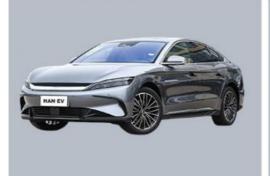

### China New Energy Vehicles BYD Han Electric EV Car Limited Sedan

Advanced Technology: The BYD Han Electric EV car is equipped with cutting-edge technology, ensuring a seamless and efficient driving experience.

Luxurious Design: The Han Electric EV car features a sleek and luxurious design, incorporating premium materials and modern aesthetics to create a visually appealing and comfortable interior.

Intelligent Features: Designed to cater to modern needs, the Han Electric EV car is equipped with intelligent features such as advanced driver-assistance systems, voice control, and connectivity options, enhancing safety, convenience, and entertainment aspects.