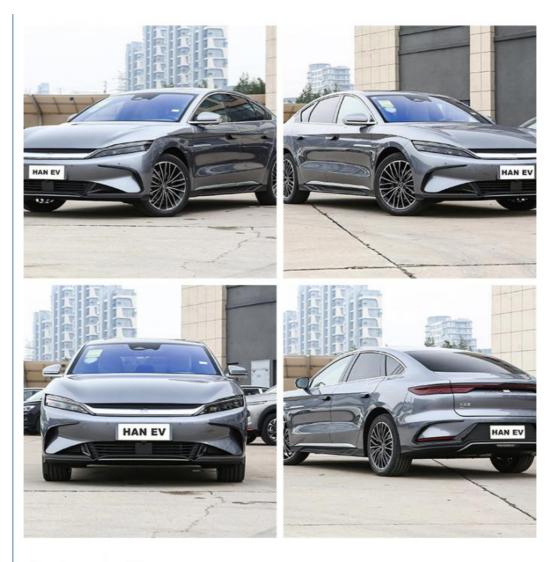

Features: Designed to cater to modern needs, the Han Electric EV car is equipped with intelligent features such as advanced driver-assistance systems, voice control, and connectivity options, enhancing safety, convenience, and entertainment aspects.

### **Product Description**







Model Han EV 506

Han EV 610

Han EV 715

Fuel Type Electric Sedan Smart Coupe

Driver Form 4X2FWD 4X4AWD 4X2FWD

NEDC Range 506KM 610KM 715KM

Color Red/Grey/Blue/Black/White

Max Output 222Ps/163kW 517Ps/380kW 245Ps/180kW

 $\label{eq:max-torque} \text{Max Torque} \qquad \qquad 330 \text{N·m} \qquad \qquad 700 \text{N·m} \qquad \qquad 350 \text{N·m}$ 

Max Speed 185km/h

Battery Lithium Iron Phosphate

Battery Capacity 64.8kWh 85.4kWh

Gearbox Model Fixed Gear Ratio Gearbox

Steering LHD(Left Hand Drive)



# **Product details**



BYD HAN EV get pure electric 517Ps horsepower motor drive, engine backup support, maximum speed of 182km/h, zero hundred acceleration time of 3.9s, electric energy equivalent fuel consumption of 1.69L/100km, good economic performance, which has a better effect on restraining the use cost







Cockpit

**Operation Panel** 

LCD and Reversing Image







Front Seats

Rear Seats

Trunk







Gear Adjustment

Switch Key Of Economic Mode And Sport Mode

Tire Pressure Monitoring









# NEW ENERGY VEHICLE CHARGING

# CooperativeFactory













- Q: Which brands of electric cars are you selling?
- A: As a 20-year professional used car seller, we offer BYD,XPENG,NIO, Tesla,Volkswagen and all other brands that are manufactured or sold
- Q. Which payment terms