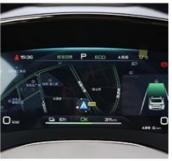

Cockpit

**Operation Panel** 

LCD and Reversing Image

Front Seats

Rear Seats

Trunk

Gear Adjustment

Switch Key Of Economic Mode And Sport Mode