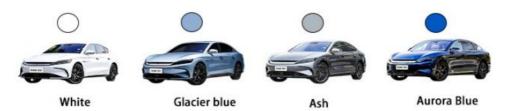

### **Product Specification**

Product Name: Energy Electric Vehicle

Color: Optional Max Speed: 180 Km/h

• Body Structure: 4-door 5-seater Sedan

• Energy Type: Pure Electric/100% Electric Car

• Charging Time: 0.42h

### **Product Description**

Model Han EV 506

Han EV 610

Han EV 715

Fuel Type Electric Sedan Smart Coupe

Driver Form 4X2FWD 4X4AWD 4X2FWD

NEDC Range 506KM 610KM 715KM

Color Red/Grey/Blue/Black/White