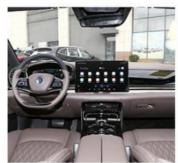

The interior of the BYD Han Electric EV is designed to provide comfort and luxury, with high-quality materials and advanced features for an upscale driving experience.

Cockpit

**Operation Panel** 

LCD and Reversing Image

Front Seats

Rear Seats

Trunk

Gear Adjustment

Switch Key Of Economic Mode And Sport Mode