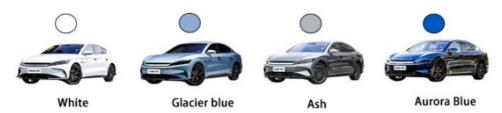

### **Product Description**

Model Han EV 506 Han EV 610 Han EV 715

Fuel Type Electric Sedan Smart Coupe

Driver Form 4X2FWD 4X4AWD 4X2FWD NEDC Range 506KM 610KM 715KM Color Red/Grey/Blue/Black/White 222Ps/163kW 245Ps/180kW Max Output 517Ps/380kW Max Torque 330N·m 700N·m 350N·m Max Speed 185km/h Battery Lithium Iron Phosphate **Battery Capacity** 64.8kWh 85.4kWh Gearbox Model Fixed Gear Ratio Gearbox