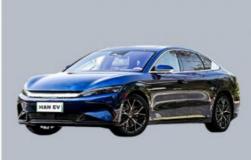

# Byd Han powerful Electric EV Cars fast charging 5 seater Sedan Compact

Level: Compact CarLength \* Width \* Height: 4995x1910x1495

• Highlight: 5 seater sedan compact,

powerful electric ev cars, Electric EV Cars fast charging

### **Product Description**

China New Energy Vehicle Byd Han Electric EV Car Sedan Cars 4

The BYD Han Electric EV offers an impressive electric range, allowing users to travel long distances without worrying about recharging frequently.