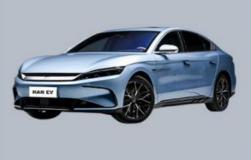

# Byd Han powerful Electric EV Cars fast charging 5 seater Sedan Compact

Level: Compact CarLength \* Width \* Height: 4995x1910x1495

• Highlight: 5 seater sedan compact,

powerful electric ev cars, Electric EV Cars fast charging

### **Product Description**

China New Energy Vehicle Byd Han Electric EV Car Sedan Cars 4

The BYD Han Electric EV offers an impressive electric range, allowing users to travel long distances without worrying about recharging frequently.