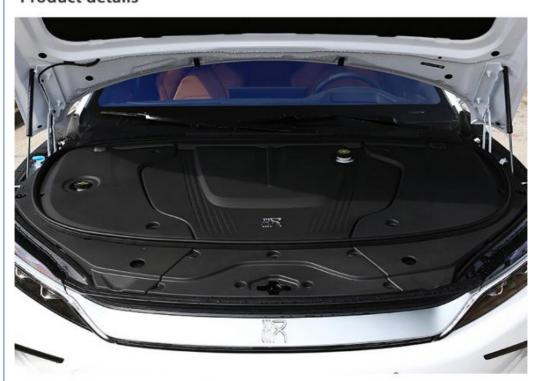

Cockpit

**Operation Panel** 

LCD and Reversing Image

Front Seats

Rear Seats

Trunk

Gear Adjustment

Switch Key Of Economic Mode And Sport Mode