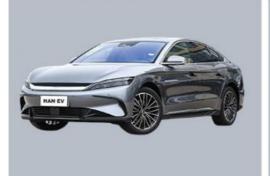

# Byd Han powerful Electric EV Cars fast charging 5 seater Sedan Compact

Level: Compact CarLength \* Width \* Height: 4995x1910x1495

• Highlight: 5 seater sedan compact,

powerful electric ev cars, Electric EV Cars fast charging

### **Product Description**

China New Energy Vehicle Byd Han Electric EV Car Sedan Cars 4

The BYD Han Electric EV offers an impressive electric range, allowing users to travel long distances without worrying about recharging frequently.