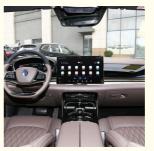

The interior of the BYD Han Electric EV is designed to provide comfort and luxury, with high-quality materials and advanced features for an upscale driving experience.

Cockpit

**Operation Panel** 

LCD and Reversing Image

Front Seats

Rear Seats

Trunk

Gear Adjustment

Switch Key Of Economic Mode And Sport Mode