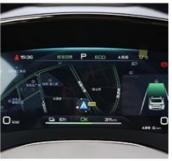

Cockpit

**Operation Panel** 

LCD and Reversing Image

Front Seats

Rear Seats

Trunk

Gear Adjustment

Switch Key Of Economic Mode And Sport Mode

Tire Pressure Monitoring