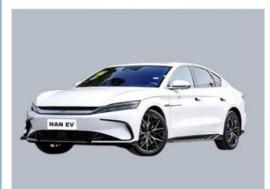

# Byd Han powerful Electric EV Cars fast charging 5 seater Sedan Compact

### **Product Description**

China New Energy Vehicle Byd Han Electric EV Car Sedan Cars 4

The BYD Han Electric EV offers an impressive electric range, allowing users to travel long distances without worrying about recharging frequently.

### **Product Description**

Model Han EV 506 Han EV 610 Han EV 715

Fuel Type Electric Sedan Smart Coupe

Driver Form 4X2FWD 4X4AWD 4X2FWD NEDC Range 506KM 610KM 715KM Color Red/Grey/Blue/Black/White 222Ps/163kW 245Ps/180kW Max Output 517Ps/380kW Max Torque 330N·m 700N·m 350N·m Max Speed 185km/h Battery Lithium Iron Phosphate **Battery Capacity** 64.8kWh 85.4kWh Gearbox Model Fixed Gear Ratio Gearbox