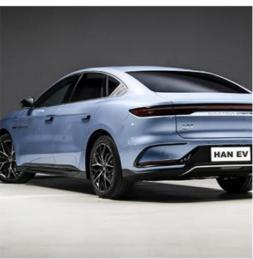

# Byd Han powerful Electric EV Cars fast charging 5 seater Sedan Compact

Level: Compact CarLength \* Width \* Height: 4995x1910x1495

• Highlight: 5 seater sedan compact,

powerful electric ev cars, Electric EV Cars fast charging