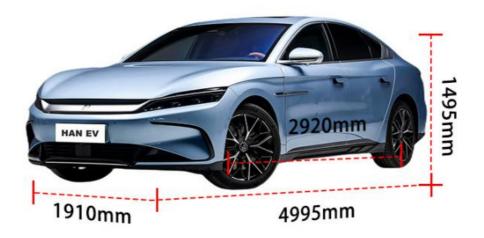

Level: Compact CarLength \* Width \* Height: 4995x1910x1495

• Highlight: 5 seater sedan compact,

powerful electric ev cars, Electric EV Cars fast charging