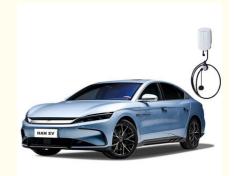

# 、Ltd. CTX 车天下 深圳车天下新能源汽车科技有限公司

# Byd Han powerful Electric EV Cars fast charging 5 seater Sedan Compact

### **Basic Information**

• Place of Origin: Guangdong, China

Brand Name: BYDModel Number: BYD Han

Minimum Order Quantity:

• Price: \$24,900.00/pieces 1-2 pieces

Packaging Details: 1Delivery Time: 30Payment Terms: T/T

• Supply Ability: 100 Piece/Pieces per Month



### **Product Specification**

Product Name: Energy Electric Vehicle

Color: Optional Max Speed: 180 Km/h

• Body Structure: 4-door 5-seater Sedan

• Energy Type: Pure Electric/100% Electric Car

• Charging Time: 0.42h

Level: Compact CarLength \* Width \* Height: 4995x1910x1495

• Highlight: 5 seater sedan compact,

powerful electric ev cars, Electric EV Cars fast charging



### More Images









### **Product Description**

China New Energy Vehicle Byd Han Electric EV Car Sedan Cars 4

The BYD Han Electric EV offers an impressive electric range, allowing users to travel long distances without worrying about recharging frequently.

This electric vehicle supports fast charging, enabling users to quickly recharge the battery and get back on the road in no time.

The BYD Han Electric E