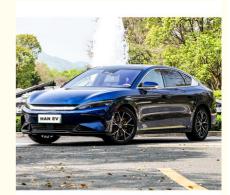

## 610km Powerful Electric EV Cars Limited Edition Cutting Edge **Technology**

### **Basic Information**

. Place of Origin: Guangdong, China

. Brand Name: BYD BYD Han Model Number:

Minimum Order Quantity:

• Price: \$1,300.00 - \$21,300.00/pieces

• Delivery Time: 15 • Payment Terms: T/T

• Supply Ability: 100 Piece/Pieces per Month



## **Product Specification**

• Product Name: **Energy Electric Vehicle** 

· Color: Optional 180 Km/h . Max Speed:

Body Structure: 4-door 5-seater Sedan

Pure Electric/100% Electric Car • Energy Type:

• Charging Time: 0.42h

Compact Car · Level: 4995x1910x1495 • Length \* Width \* Height: • Port: Shenzhen

• Highlight: powerful electric ev cars, 610km electric ev cars,

Powerful electric car Cutting Edge



## More Images









### **Product Description**

#### New Energy Vehicles 610km BYD Han EV Electric Car Limited Edition

The BYD Han offers impressive performance with its advanced electric drivetrain, delivering powerful acceleration and a smooth driving experience

Experience the future of electric mobility with the BYD Han. This high-performance sedan combines cutting-edge technology, long-range capabilities, and luxurious comfort, making it the perfect choice for eco-conscious drivers

Built with safety in mind, the BYD Han is equipped with advanced driver assistance systems, such as collision avoidance and lane departure warnings, providing peace of mind on the road.

The BYD Han features intelligent connectivity options, including smart voice control and seamless smartphone int