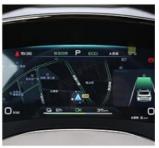

Cockpit

**Operation Panel** 

LCD and Reversing Image

Front Seats

Rear Seats

Trunk

Gear Adjustment

Switch Key Of Economic Mode And Sport Mode