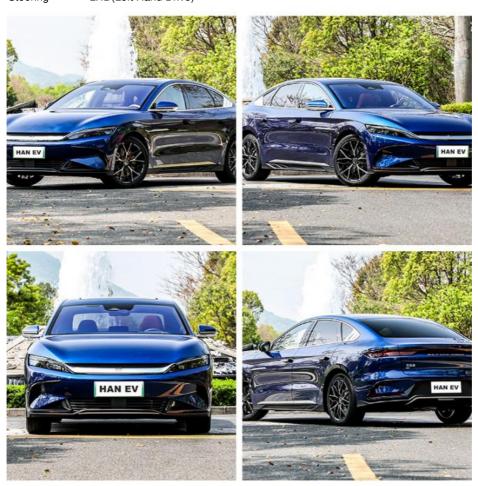

lane departure warnings, providing peace of mind on the road.

The BYD Han features intelligent connectivity options, including smart voice control and seamless smartphone integration. - Spacious and Comfortable: The BYD Han boasts a luxurious interior design with ample legroom and premium materials, ensuring a comfortable and enjoyable ride for all passengers.

#### **Product Description**







Han EV 506 Han EV 610 Han EV 715 Model

Electric Sedan Smart Coupe Fuel Type

**Driver Form** 4X2FWD 4X4AWD 4X2FWD **NEDC** Range 506KM 610KM 715KM

Red/Grey/Blue/Black/White Color

Max Output 222Ps/163kW 517Ps/380kW 245Ps/180kW Max Torque 330N·m 700N·m 350N·m

Max Speed 185km/h

Battery Lithium Iron Phosphate Battery
Capacity
Gearbox Model Fixed Gear Ratio Gearbox
Steering LHD(Left Hand Drive)



## **Product details**



BYD HAN EV get pure electric 517Ps horsepower motor drive, engine backup support, maximum speed of 182km/h, zero hundred acceleration time of 3.9s, electric energy equivalent fuel consumption of 1.69L/100km, good economic performance, which has a better effect on restraining the use cost







Cockpit

**Operation Panel** 

LCD and Reversing Image







Front Seats

Rear Seats

Trunk



Gear Adjustment



Switch Key Of Economic Mode And Sport Mode



Tire Pressure Monitoring









## NEW ENERGY VEHICLE CHARGING





# CooperativeFactory













Q: Which brands of electric cars are you selling?
A: As a 20-year professional used car seller, we offer BYD,XPENG,NIO, Tesla,Volkswagen and all other brands that are manufactured or sold in China.

Q. Which pay