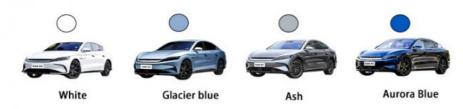

## **Product Specification**

• Product Name: **Energy Electric Vehicle** 

· Color: Optional 180 Km/h . Max Speed:

Body Structure: 4-door 5-seater Sedan

Pure Electric/100% Electric Car • Energy Type:

• Charging Time: 0.42h

#### **Product Description**

Han EV 506 Han EV 610 Han EV 715 Model

Electric Sedan Smart Coupe Fuel Type

**Driver Form** 4X2FWD 4X4AWD 4X2FWD **NEDC** Range 506KM 610KM 715KM

Red/Grey/Blue/Black/White Color