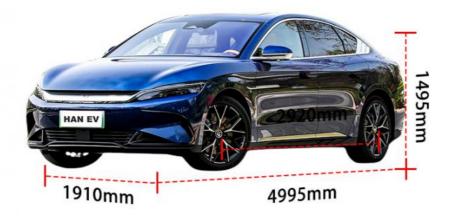

Compact Car · Level: 4995x1910x1495 • Length \* Width \* Height: • Port: Shenzhen

• Highlight: powerful electric ev cars, 610km electric ev cars,

Powerful electric car Cutting Edge