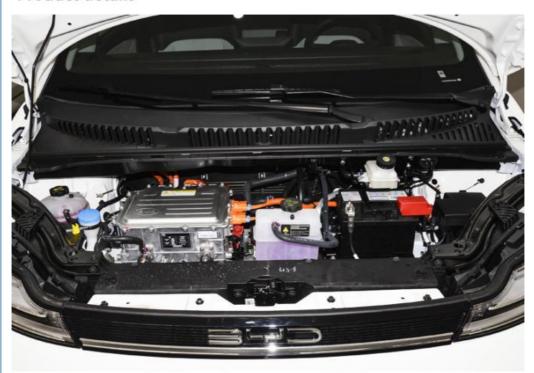

#### **Product details**

BYD D1 get pure electric 136Ps horsepower motor drive, engine backup support, maximum speed of 130km/h, zero hundred acceleration time of 12.8s, electric energy equivalent fuel consumption of 1.4L/100km, good economic performance, which has a better effect on restraining the use cost