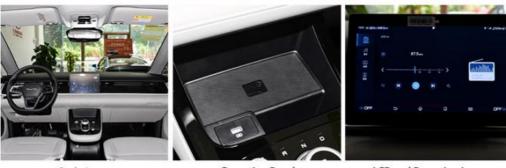

Cockpit

**Operation Panel** 

LCD and Reversing Image

Front Seats

Rear Seats

Trunk

Gear Adjustment

Switch Key Of Economic Mode And Sport Mode

**Tire Pressure Monitoring** 