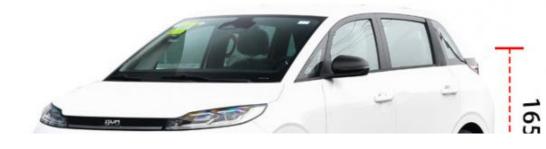

Max Speed: 130km/h

Length \* Width \* Height: 4390x1850x1650

• WHEEL BASE: 2800mm

### Specification

| Product name                     | BYD D1              |
|----------------------------------|---------------------|
| Color                            | Customized          |
| level                            | MPV                 |
| Maximum horsepower of motor (PS) | 136                 |
| Body structure                   | 5-door 5-seat MPV   |
| Length width height (mm):        | 4390*1850*1650      |
| Driving mode:                    | Pure electric       |
| Charging time:                   | Fast charging: 0.5h |
| Maximum torque(Nm):              | 180N.m              |