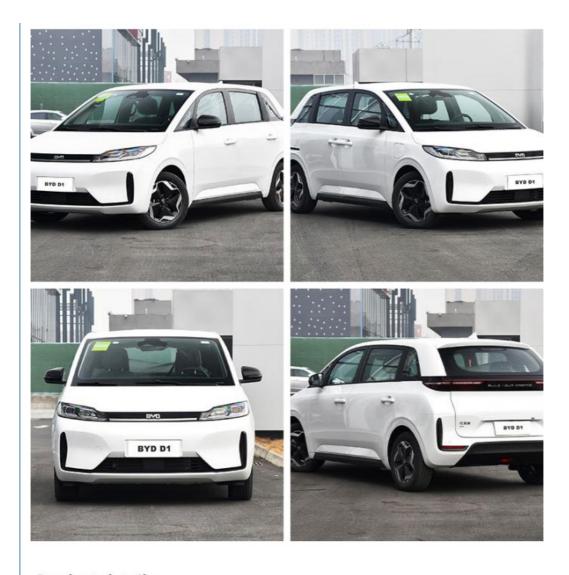

#### **Product Description**

2023 High Speed Left Hand Drive BYD D1 New Energy Vehicles EV MPV EV Electric Cars

### Specification

| Product name                     | BYD D1              |
|----------------------------------|---------------------|
| Color                            | Customized          |
| level                            | MPV                 |
| Maximum horsepower of motor (PS) | 136                 |
| Body structure                   | 5-door 5-seat MPV   |
| Length width height (mm):        | 4390*1850*1650      |
| Driving mode:                    | Pure electric       |
| Charging time:                   | Fast charging: 0.5h |
| Maximum torque(Nm):              | 180N.m              |

#### **Product details**

BYD D1 get pure electric 136Ps horsepower motor drive, engine backup support, maximum speed of 130km/h, zero hundred acceleration time of 12.8s, electric energy equivalent fuel consumption of 1.4L/100km, good economic performance, which has a better effect on restraining the use cost