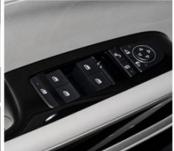

Cockpit

**Operation Panel** 

LCD and Reversing Image

Front Seats

Rear Seats

Trunk

Gear Adjustment

Switch Key Of Economic Mode And Sport Mode

**Tire Pressure Monitoring** 