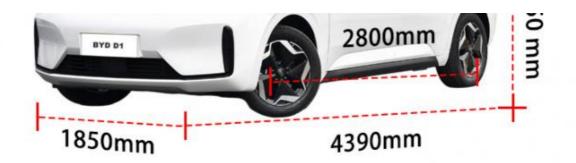

Max Speed: 130km/h

Length \* Width \* Height: 4390x1850x1650

• WHEEL BASE: 2800mm

### Specification

| Product name                     | BYD D1              |
|----------------------------------|---------------------|
| Color                            | Customized          |
| level                            | MPV                 |
| Maximum horsepower of motor (PS) | 136                 |
| Body structure                   | 5-door 5-seat MPV   |
| Length width height (mm):        | 4390*1850*1650      |
| Driving mode:                    | Pure electric       |
| Charging time:                   | Fast charging: 0.5h |
| Maximum torque(Nm):              | 180N.m              |